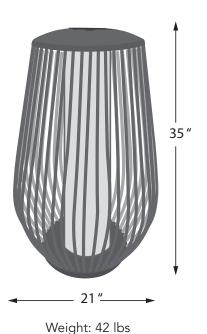

Made of aluminum in space gary finish.

Item # TINK600

Product size:21"x21" x35"/ 42 lb Carton size: 22"x 22" x 37"/44 lb