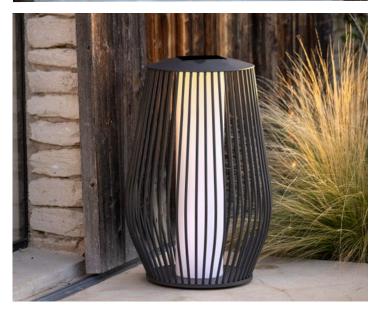

## **MANDALAY**

Well rounded, with a straight attraction. The Mandalay floor lamp provides a sophisticated feel to any outdoor setting, implementing a welcoming ambiance. Focused on mitigating one's comfort and sense of tranquility to a source of clean lighting. A design inspired by the smooth curvature of Burmese baskets, a quiet structure casting a loud shadow. Les Jardins Mandalay reflects the full potential of modeling furniture and lighting.