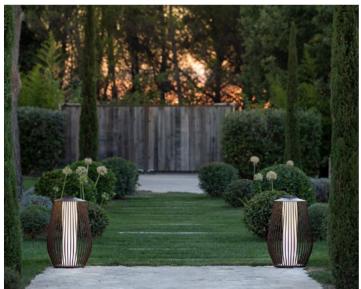

## **MANDALAY**

Well rounded, with a straight attraction. The Mandalay floor lamp provides a sophisticated feel to any outdoor setting, implementing a welcoming ambiance. Focused on mitigating one's comfort and sense of tranquility to a source of clean lighting. A design inspired by the smooth curvature of Burmese baskets, a quiet structure casting a loud shadow. Les Jardins Mandalay reflects the full potential of modeling furniture and lighting.