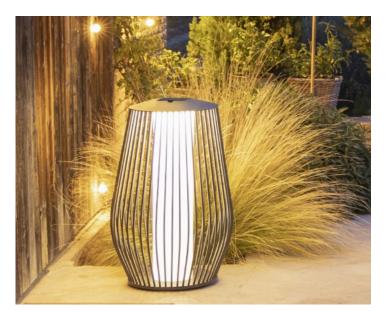

## **MANDALAY**

Well rounded, with a straight attraction. The Mandalay floor lamp provides a sophisticated feel to any outdoor setting, implementing a welcoming ambiance. Focused on mitigating one's comfort and sense of tranquility to a source of clean lighting. A design inspired by the smooth curvature of Burmese baskets, a quiet structure casting a loud shadow. Les Jardins Mandalay reflects the full potential of modeling furniture and lighting.