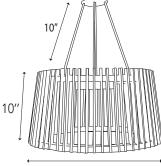

TECK126 teak TECK127DT weathered teak

diameter 19"

Weight 5 lbs

| FEATURES              | SOLAR BULB OPTIONS |         |              |
|-----------------------|--------------------|---------|--------------|
|                       | ASB300S            | ASB500S | YKARY        |
| 300 Lumens            | 1                  |         |              |
| 500 Lumens            |                    | 1       | $\checkmark$ |
| Dimmable              | 1                  | 1       | 1            |
| 2700k / 1800k         |                    |         | 1            |
| 2700K                 | 1                  | 1       |              |
| Diffuser              |                    |         | $\checkmark$ |
| IP 67 waterproof      |                    |         | $\checkmark$ |
| IP 57 waterproof      | 1                  | 1       |              |
| USB Rechargeable      | 1                  | 1       | 1            |
| Range 6 Hr Full Power | 1                  | 1       | 1            |
| Smart Mode            | 1                  | 1       | 1            |
| Timer Mode            |                    |         | 1            |
| Motion Sensor         |                    | 1       | 1            |