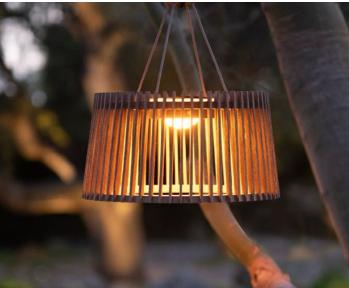

## MUSE by Les Jardins

Muse solar shades display a beautiful addition to any tree or pergola in one's yard. It discreetly illuminates a garden's shadows and dramatically changes the backyard's atmosphere at night. A solar beauty that shapes its surroundings, invisible during the day, bringing color to the trees at night. Available in natural teak and weathered teak finish.