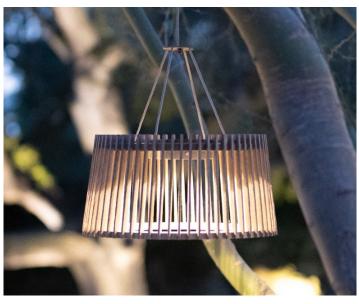

## MUSE by Les Jardins

Muse solar shades display a beautiful addition to any tree or pergola in one's yard. It discreetly illuminates a garden's shadows and dramatically changes the backyard's atmosphere at night. A solar beauty that shapes its surroundings, invisible during the day, bringing color to the trees at night. Available in natural teak and weathered teak finish.