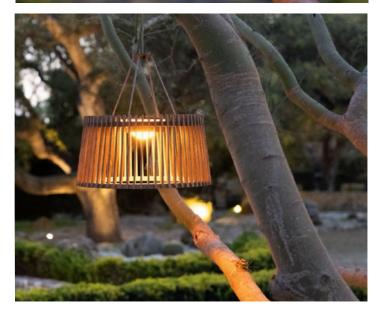

## MUSE by Les Jardins

Muse solar shades display a beautiful addition to any tree or pergola in one's yard. It discreetly illuminates a garden's shadows and dramatically changes the backyard's atmosphere at night. A solar beauty that shapes its surroundings, invisible during the day, bringing color to the trees at night. Available in natural teak and weathered teak finish.