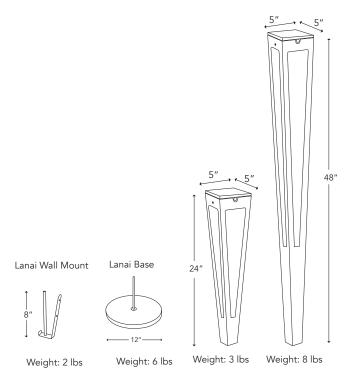

Color: graphite, red, corten, teak and weathered teak finish. Size: 24" tall and 48" tall

Accessories: Lanai Base and Lanai Wall Mount