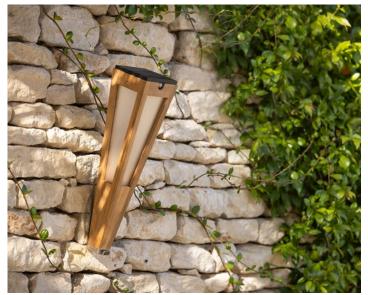

Color: graphite, red, corten, teak and weathered teak finish. Size: 24" tall and 48" tall

Accessories: Lanai Base and Lanai Wall Mount