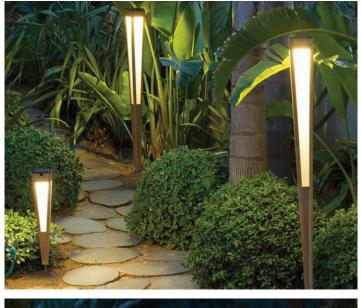

## Contemporary. Casual. Hawaiian

Add a nice Hawaiian touch to your yard using LANAI torches in different heights. When the organic qualities of teak are fused together with a modern tiki torch design, the standard has been set. Sustainability can be smart and fun at the same time.