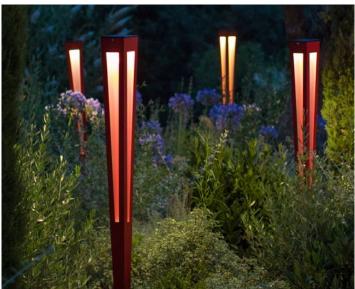

## Contemporary. Casual. Hawaiian

Add a nice Hawaiian touch to your yard using LANAI torches in different heights. When the organic qualities of teak are fused together with a modern tiki torch design, the standard has been set. Sustainability can be smart and fun at the same time.

Color: graphite, red, corten, teak and weathered teak finish. Size: 24" tall and 48" tall

Accessories: Lanai Base and Lanai Wall Mount