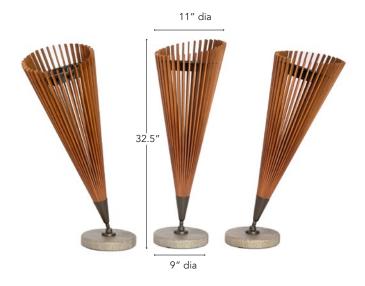

Made of teak and bronze aluminum with stone base SKU #2308B

Weight 13 lbs

|                   | ASB300                      | ASB500                         | YKARY                          |
|-------------------|-----------------------------|--------------------------------|--------------------------------|
| SPECS.            | 5 LEDs<br>1 lithium battery | 10 LEDs<br>2 lithium batteries | 32 LEDs<br>2 lithium batteries |
| Brightness        | 300 lumens                  | 500 lumens                     | 500 lumens                     |
| Light temperature | 2700K                       | 2700K                          | 1800K & 2700K                  |
| Dimmable          | yes                         | yes                            | yes                            |
| USB Rechargeable  | yes                         | yes                            | yes                            |
| Smart mode        | yes                         | yes                            | yes                            |
| Diffuser          | no                          | no                             | yes                            |
| Motion sensor     | no                          | yes                            | yes                            |
| Full power range  | 4 hours                     | 6 hours                        | 6 hours                        |
| Waterproof        | IP57                        | IP57                           | IP67                           |