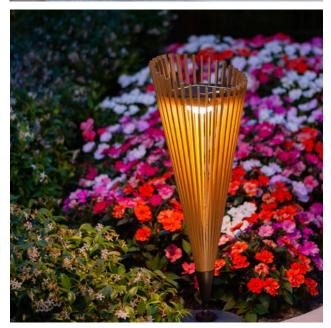

## **IKON**

Iluminate your garden with the stunning and versatile IKON solar pathway light. With its advanced 360 degree swivel design, this light will brighten up every corner of your outdoor space. Not only does it provide exceptional lighting, but its durable stone base adds a touch of elegance to your garden. Enjoy the beauty and practicality of IKON.

Made of teak and bronze aluminum with stone base SKU #2308B

Weight 13 lbs

|                   | ASB300                      | ASB500                         | YKARY                          |
|-------------------|-----------------------------|--------------------------------|--------------------------------|
| SPECS.            | 5 LEDs<br>1 lithium battery | 10 LEDs<br>2 lithium batteries | 32 LEDs<br>2 lithium batteries |
| Brightness        | 300 lumens                  | 500 lumens                     | 500 lumens                     |
| Light temperature | 2700K                       | 2700K                          | 1800K & 2700K                  |
| Dimmable          | yes                         | yes                            | yes                            |
| USB Rechargeable  | yes                         | yes                            | yes                            |
| Smart mode        | yes                         | yes                            | yes                            |
| Diffuser          | no                          | no                             | yes                            |
| Motion sensor     | no                          | yes                            | yes                            |
| Full power range  | 4 hours                     | 6 hours                        | 6 hours                        |
| Waterproof        | IP57                        | IP57                           | IP67                           |