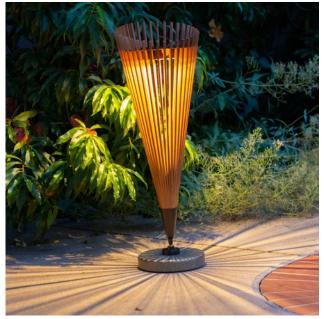

## **IKON**

Iluminate your garden with the stunning and versatile IKON solar pathway light. With its advanced 360 degree swivel design, this light will brighten up every corner of your outdoor space. Not only does it provide exceptional lighting, but its durable stone base adds a touch of elegance to your garden. Enjoy the beauty and practicality of IKON.

Made of teak and bronze aluminum with stone base SKU #2308B

Weight 13 lbs

|                   | ASB300                      | ASB500                         | YKARY                          |
|-------------------|-----------------------------|--------------------------------|--------------------------------|
| SPECS.            | 5 LEDs<br>1 lithium battery | 10 LEDs<br>2 lithium batteries | 32 LEDs<br>2 lithium batteries |
| Brightness        | 300 lumens                  | 500 lumens                     | 500 lumens                     |
| Light temperature | 2700K                       | 2700K                          | 1800K & 2700K                  |
| Dimmable          | yes                         | yes                            | yes                            |
| USB Rechargeable  | yes                         | yes                            | yes                            |
| Smart mode        | yes                         | yes                            | yes                            |
| Diffuser          | no                          | no                             | yes                            |
| Motion sensor     | no                          | yes                            | yes                            |
| Full power range  | 4 hours                     | 6 hours                        | 6 hours                        |
| Waterproof        | IP57                        | IP57                           | IP67                           |