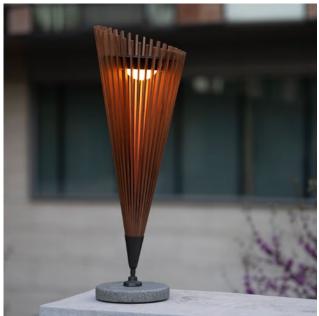

## **IKON**

Iluminate your garden with the stunning and versatile IKON solar pathway light. With its advanced 360 degree swivel design, this light will brighten up every corner of your outdoor space. Not only does it provide exceptional lighting, but its durable stone base adds a touch of elegance to your garden. Enjoy the beauty and practicality of IKON.

Made of teak and bronze aluminum with stone base SKU #2308B

Weight 13 lbs

|                   | ASB300                      | ASB500                         | YKARY                          |
|-------------------|-----------------------------|--------------------------------|--------------------------------|
| SPECS.            | 5 LEDs<br>1 lithium battery | 10 LEDs<br>2 lithium batteries | 32 LEDs<br>2 lithium batteries |
| Brightness        | 300 lumens                  | 500 lumens                     | 500 lumens                     |
| Light temperature | 2700K                       | 2700K                          | 1800K & 2700K                  |
| Dimmable          | yes                         | yes                            | yes                            |
| USB Rechargeable  | yes                         | yes                            | yes                            |
| Smart mode        | yes                         | yes                            | yes                            |
| Diffuser          | no                          | no                             | yes                            |
| Motion sensor     | no                          | yes                            | yes                            |
| Full power range  | 4 hours                     | 6 hours                        | 6 hours                        |
| Waterproof        | IP57                        | IP57                           | IP67                           |