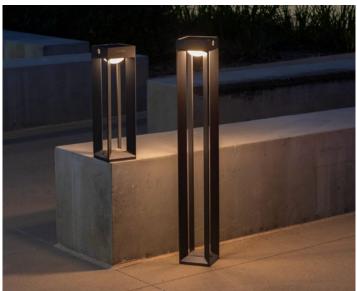

## Linear. Versatile. Transparent.

FARO displays a warm ambient light cascading off all four angled vertical beams. Futuristic in both appearance and technology, FARO add a minimalist metroplolitan touch to any outdoor living space. Cutting edge, a perfect addition to any modern environment.