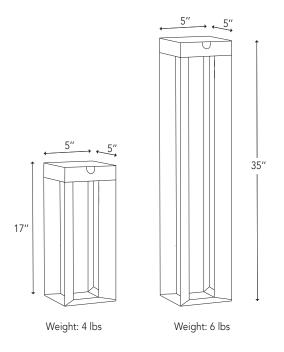

Made of aluminum. Available in graphite and bronze finish Size: 17" tall and 35" tall

| FEATURES              | SOLAR BULB OPTIONS |         |       |
|-----------------------|--------------------|---------|-------|
|                       | ASB300S            | ASB500S | YKARY |
| 300 Lumens            | 1                  |         |       |
| 500 Lumens            |                    | 1       | 1     |
| Dimmable              | 1                  | 1       | 1     |
| 2700k / 1800k         |                    |         | 1     |
| 2700K                 | 1                  | 1       |       |
| Diffuser              |                    |         | ✓     |
| IP 67 waterproof      |                    |         | 1     |
| IP 57 waterproof      | 1                  | 1       |       |
| USB Rechargeable      | 1                  | 1       | 1     |
| Range 6 Hr Full Power |                    | 1       | 1     |
| Smart Mode            | 1                  | 1       | 1     |
| Timer Mode            |                    |         | 1     |
| Motion Sensor         |                    | 1       | 1     |