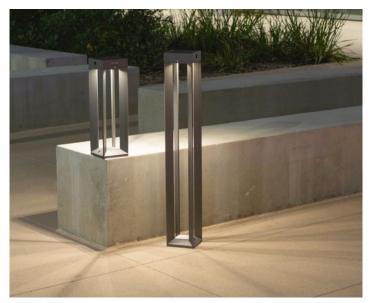

## Linear. Versatile. Transparent.

FARO displays a warm ambient light cascading off all four angled vertical beams. Futuristic in both appearance and technology, FARO add a minimalist metroplolitan touch to any outdoor living space. Cutting edge, a perfect addition to any modern environment.