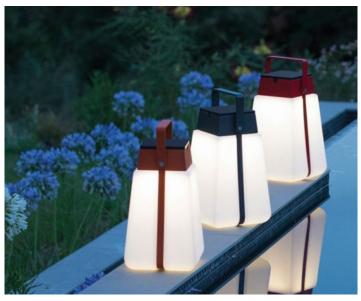

## Playful. Portable. Practical

Place one, two, or as many as you like to brighten up any outdoor space for summer parties. Move them around or leave them on your porch, BUMP suits any occasion, any place. Essential for late night walks by the ocean or glamping trips with friends, our lightweight BUMP keeps you company no matter where you are.