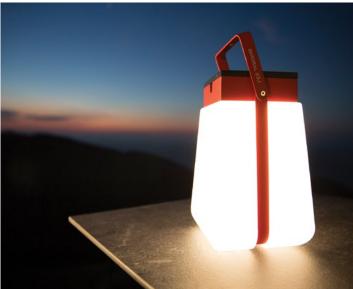

## Playful. Portable. Practical

Place one, two, or as many as you like to brighten up any outdoor space for summer parties. Move them around or leave them on your porch, BUMP suits any occasion, any place. Essential for late night walks by the ocean or glamping trips with friends, our lightweight BUMP keeps you company no matter where you are.