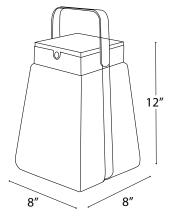

BUMP 10"H Product Size: 6.5"x6.5"x10" Product Weight: 2 lbs

Carton Size: 7" x 7"x 12 " Carton Weight: 3 lbs Big BUMP 12"H

Product Size: 8"x8"x12" Product Weight: 3 lbs

Carton Size: 9" x 9"x 14 " Carton Weight: 4 lbs