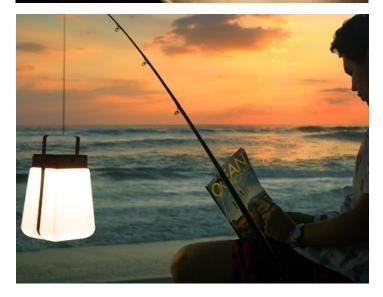

## Playful. Portable. Practical

Place one, two, or as many as you like to brighten up any outdoor space for summer parties. Move them around or leave them on your porch, BUMP suits any occasion, any place. Essential for late night walks by the ocean or glamping trips with friends, our lightweight BUMP keeps you company no matter where you are.