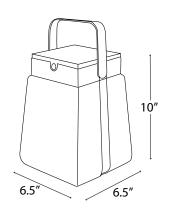

BUMP 10"H Product Size: 6.5"x6.5"x10" Product Weight: 2 lbs

Carton Size: 7" x 7"x 12 " Carton Weight: 3 lbs Big BUMP 12"H

Product Size: 8"x8"x12" Product Weight: 3 lbs

Carton Size: 9" x 9"x 14 " Carton Weight: 4 lbs