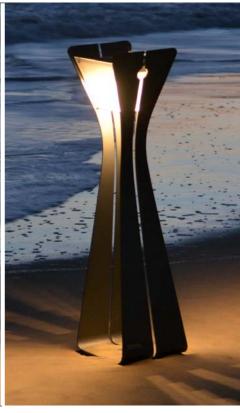

## **BLOOM**

Feminine. Decorative. Sculptural.

Available in space gray aluminum, white aluminum and weathered teak finish.

TECK420 Bloom Floor Lamp weathered teak

TINK421 Bloom Floor Lamp White Aluminum

TINK422 Bloom Floor Lamp Graphite Aluminum