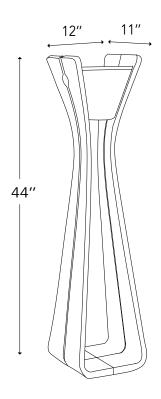

## **BLOOM**

Feminine. Decorative. Sculptural.

Available in space gray aluminum, white aluminum and weathered teak finish.

TECK420 Bloom Floor Lamp weathered teak

TINK421 Bloom Floor Lamp White Aluminum

TINK422 Bloom Floor Lamp Graphite Aluminum