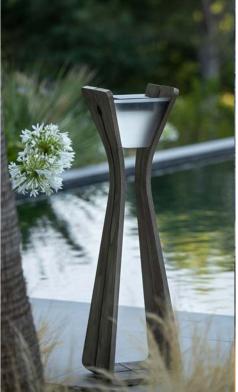

## **BLOOM**

Feminine. Decorative. Sculptural.

Available in space gray aluminum, white aluminum and weathered teak finish.

TECK420 Bloom Floor Lamp weathered teak

TINK421 Bloom Floor Lamp White Aluminum

TINK422 Bloom Floor Lamp Graphite Aluminum