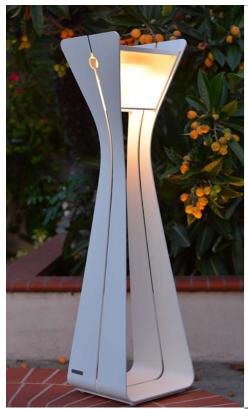

## **BLOOM**

Feminine. Decorative. Sculptural.

Available in space gray aluminum, white aluminum and weathered teak finish.

TECK420 Bloom Floor Lamp weathered teak

TINK421 Bloom Floor Lamp White Aluminum

TINK422 Bloom Floor Lamp Graphite Aluminum