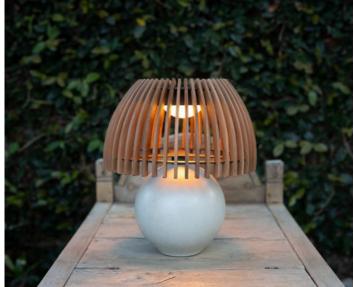

## **ALBA**

Experience the luxurious elegance of ALBA. Made from organic natural stone, this solar lamp brings a touch of sophistication and exclusivity to any outdoor space. With its eco-friendly design, not only will you elevate your decor, but you'll also contribute to a more sustainable environment.