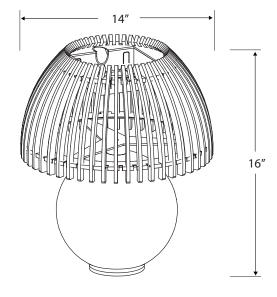

SKU #2313

Carton size of ALBA teak shade: 15x15x15"; 10 lbs Carton size of ALBA stone base: 12x12x13"; 28 lbs

Weight: 38 lbs

|                   | ASB300S                     | ASB500S                        | YKARY                          |
|-------------------|-----------------------------|--------------------------------|--------------------------------|
| SPECS.            | 5 LEDs<br>1 lithium battery | 10 LEDs<br>2 lithium batteries | 32 LEDs<br>2 lithium batteries |
| Brightness        | 300 lumens                  | 500 lumens                     | 500 lumens                     |
| Light temperature | 2700K                       | 2700K                          | 1800K & 2700K                  |
| Dimmable          | yes                         | yes                            | yes                            |
| USB Rechargeable  | yes                         | yes                            | yes                            |
| Smart mode        | yes                         | yes                            | yes                            |
| Diffuser          | no                          | no                             | yes                            |
| Motion sensor     | no                          | yes                            | yes                            |
| Full power range  | 4 hours                     | 6 hours                        | 6 hours                        |
| Waterproof        | IP57                        | IP57                           | IP67                           |