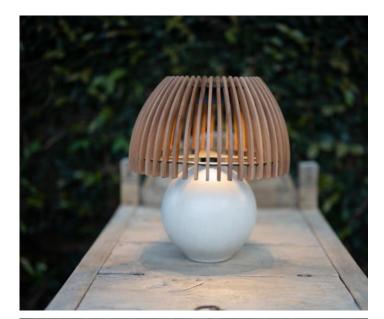

## **ALBA**

Experience the luxurious elegance of ALBA. Made from organic natural stone, this solar lamp brings a touch of sophistication and exclusivity to any outdoor space. With its eco-friendly design, not only will you elevate your decor, but you'll also contribute to a more sustainable environment.