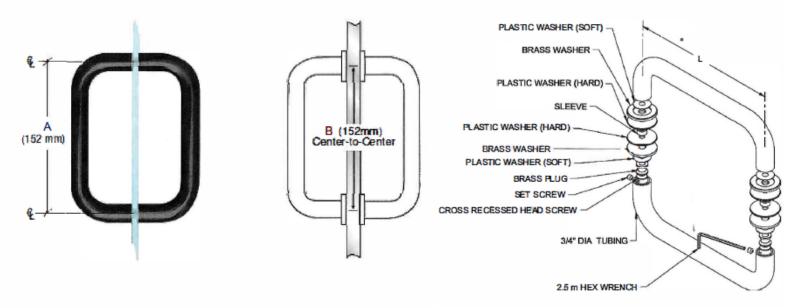

## R SERIES BACK-TO-BACK TUBULAR PULL HANDLE WITH METAL WASHERS

## Specifications

Material: 3/4" (19mm) Diameter Brass of Stainless Steel Tubing (1.5 mil thick); 1-1/4" (32 mm) diameter washers Glass thickness range: 1/2", 3/8", 5/16" or 1/4" (12, 10, 8 or 6 mm) Hole diameter required:1/2" (12 mm) Center-to-Center hole spacing: 6" (152 mm); 8" (203 mm) Projection from glass surface: 2-1/2" (64 mm)

| OVERALL SIZE | CENTER-TO-CENTER |
|--------------|------------------|
| A            | В                |
| 6"           | 6"               |
| 8"           | 8"               |
| 12"          | 12"              |
| 18"          | 18"              |
| 24"          | 24"              |