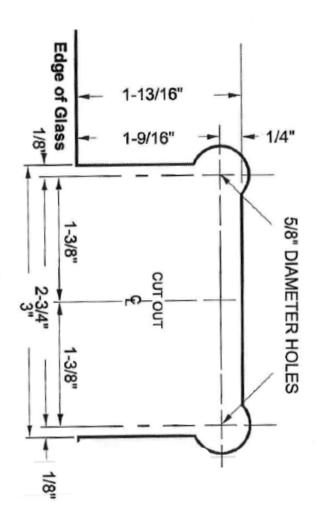

## **Specifications**

Glass Sizes: 3/8" to 1/2" thick tempered safety glass

Includes: Gaskets, screws and template

**Cutout Required** 

Maximum Door Capacities for Two Hinges or Three Hinges

Maximum Door Weight: 100 lbs. 130 lbs.