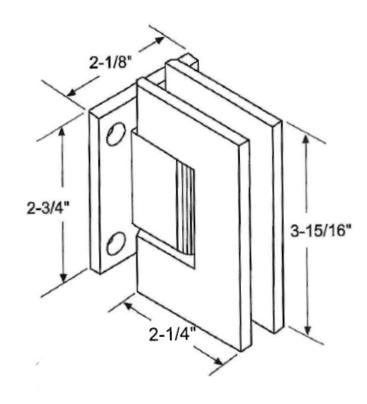

## **Wall Mount Hinge**

CAT. NO. AV037,AV074 Regular Clearance Template (1/4" to 5/16")

## **Specifications**

Glass Sizes: 3/8" to 1/2" thick tempered safety glass

Includes: Gaskets, screws and template

**Cutout Required** 

Maximum Door Capacities for Two Hinges or Three Hinges

Maximum Door Weight: 100 lbs. 130 lbs.