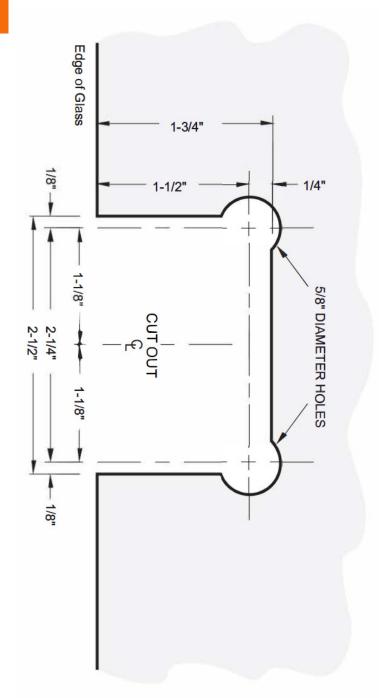

## **Specifications**

Glass Sizes: 3/8" to 1/2" thick tempered safety glass

Includes: Gaskets, screws and template

**Cutout Required** 

Maximum Door Capacities for Two Hinges or Three Hinges Maximum Door Weight: 80 lbs. 120 lbs.