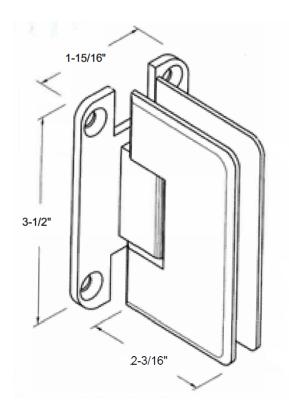

## **Wall Mount Hinge**

CAT. NO. AP037,AP337, AP044

## **Specifications**

Glass Sizes: 3/8" to 1/2" thick tempered safety glass

Includes: Gaskets, screws and template

**Cutout Required** 

Maximum Door Capacities for Two Hinges or Three Hinges Maximum Door Weight: 80 lbs. 120 lbs.