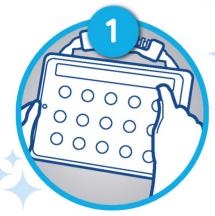

## 4 steps to quick & easy keyguard care!

TTMT keyguards are held securely in place by pressure from the device case. To remove the keyguard, pinch one corner of the speech display window on the keyguard while holding the device in place with your other hand.