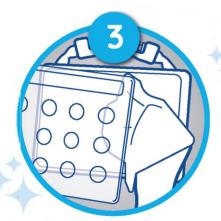

Using force, lift the corner of the keyguard up and away from the device. Hold the device in place as you pull.

Remove dust and dirt by cleaning with a damp cloth. Use a dry cloth to wipe the screen of the device before reapplication.