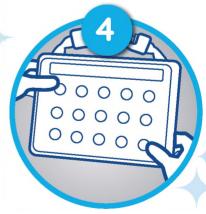

To place the keyguard back on the device, line up one side of the keyguard directly onto the screen where it meets the case. Firmly but gently, press the opposite corners of the keyguard until it locks into place and sits flush with the case.