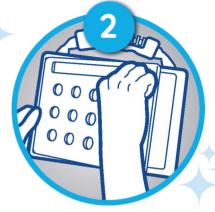

Using force, lift the corner of the keyguard up and away from the device. Hold the device in place as you pull.

Remove dust and dirt by cleaning with a damp cloth. Use a dry cloth to wipe the screen of the device before reapplication.