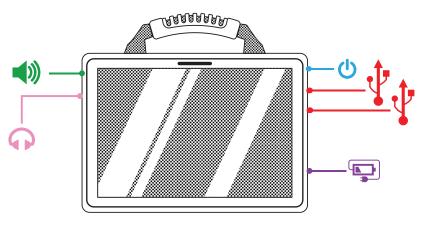

### Power

Press this button to turn on and off the device.

#### **USB-C** Ports

Use ports for connecting accessibility options such as a mouse, keyboard, or switch interface.

## • Headphone/Microphone

Audio input/output for sound feedback, voice and message banking and more.

#### 🜒 Volume

Press the toggle to adjust volume levels.