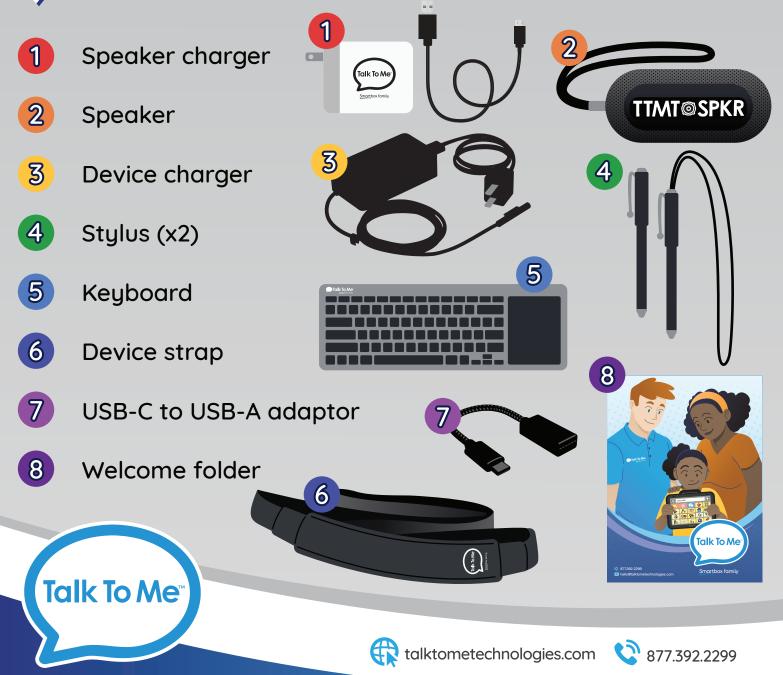

# Included with your Zuvo<sup>TM</sup> 12:





Smartbox family

# Hardware, Buttons, & Features

### Power

Press this button to turn on and off the device.

# ·Þ

#### **USB-C** Ports

Use ports for connecting accessibility options such as a mouse, keyboard, or switch interface.

## • Headphone/Microphone

Audio input/output for sound feedback, voice and message banking and more.

#### 🜒 Volume

Press the toggle to adjust volume levels.

#### Charging the Zuvo

A charger extension cable may be included with your device. Refer to the documentation included with your device.

#### Zuvo<sup>™</sup> 12



#### Need help?