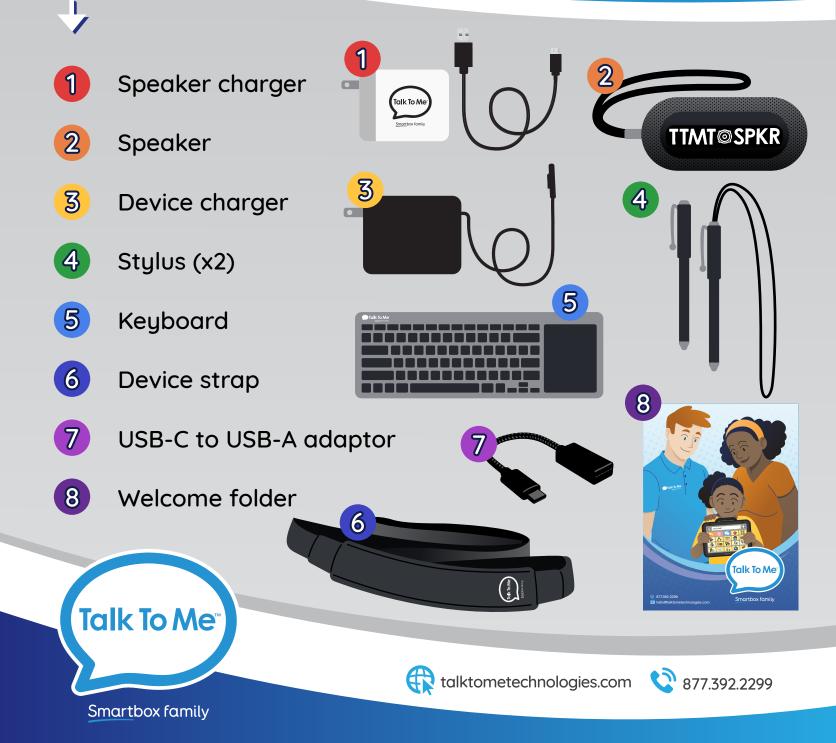

# Included with your Zuvo<sup>TM</sup> 10:





## Hardware, Buttons, & Features

#### Power

Press this button to turn on and off the device.



#### **USB-C** Port

Use port for connecting accessibility options such as a mouse, keyboard, or switch interface.

### **G** Headphone/Microphone

Audio input/output for sound feedback, voice and message banking and more.

#### 🌒 Volume

Press the toggle to adjust volume levels.

(I) On some models, the volume is located on the left.

### Charging the Zuvo

An external battery, TTMT Dual PowerBanks or Charger Extension Cable may be included with your device. Refer to the documentation included with your device.



Zuvo<sup>™</sup> 10

### Need help?