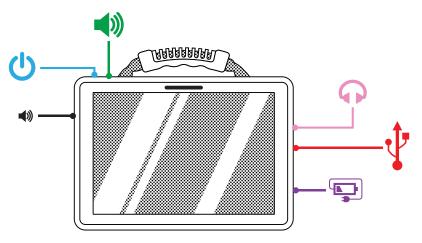

#### Power

Press this button to turn on and off the device.

#### **USB-C** Port

Use port for connecting accessibility options such as a mouse, keyboard, or switch interface.

### **G** Headphone/Microphone

Audio input/output for sound feedback, voice and message banking and more.

#### 🌒 Volume

Press the toggle to adjust volume levels.

(I) On some models, the volume is located on the left.