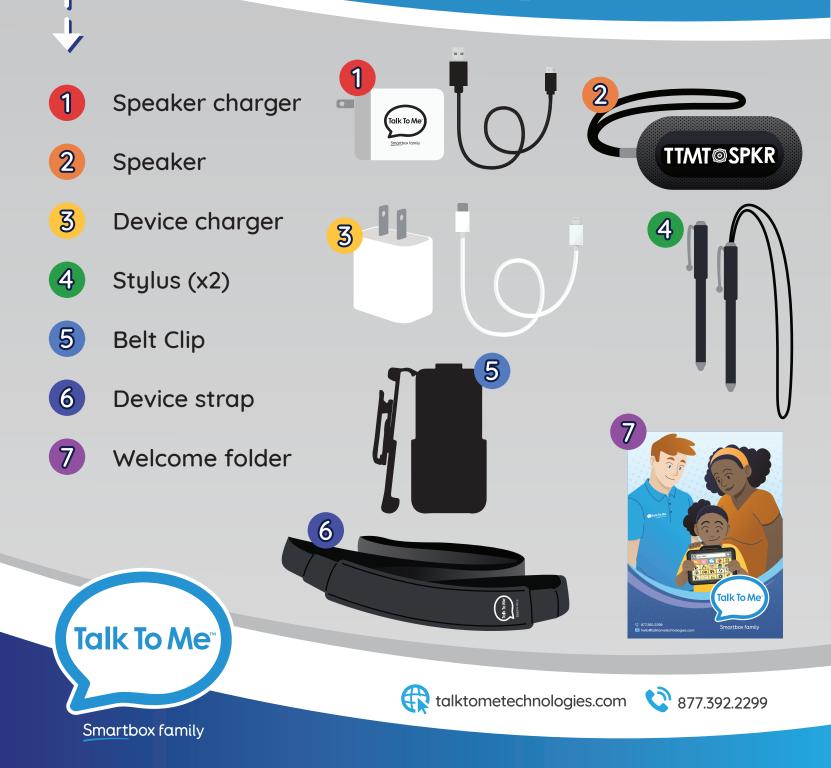

# Included with your Wego™ 5A:





## Hardware, Buttons, & Features

## C

Press and hold this button (plus a volume button on some models) to

turn the device on or off.

Note: Press this button one time while the device is on to put it into "Sleep" mode. This feature will conserve battery life when the device is not in use.



#### Volume

**Power** 

Use these buttons to increase or decrease volume level.

## Home

Swipe up from the bottom to view the Home screen.

## Charging the Wego<sup>™</sup> 5A

Charge device and TTMT Speaker (SPKR) at night or when not in use. Please only use TTMT-approved chargers with your device. Note: Pull down the tab to reveal the device charging port.





### Need help?