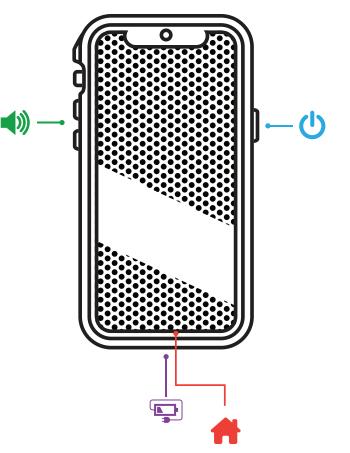

## C

Press and hold this button (plus a volume button on some models) to

turn the device on or off.

Note: Press this button one time while the device is on to put it into "Sleep" mode. This feature will conserve battery life when the device is not in use.

#### Volume

**Power** 

Use these buttons to increase or decrease volume level.

## Home

Swipe up from the bottom to view the Home screen.