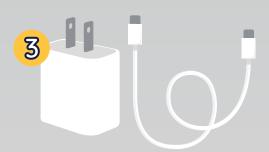

# Included with your Wego<sup>TM</sup> 13A:

- Speaker charger
- 2 Speaker
- 3 Device charger
- 4 Stylus (x2)
- 5 Device strap
- 6 Welcome folder

Talk To Me<sup>™</sup>

## Charging the Wego™ 13A

Charge device and TTMT Speaker (SPKR) at night or when not in use. Please only use TTMT-approved chargers with your device.

Note: Pull down the tab to reveal the device charging port.