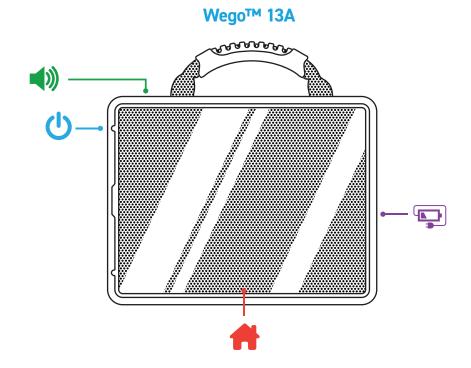

### Power

Press and hold this button (plus a volume button on some models) to turn the device on or off.

Note: Press this button one time while the device is on to put it into "Sleep" mode. This feature will conserve battery life when the device is not in use.

### Volume

Use these buttons to increase or decrease volume level.

### Home

Swipe up from the bottom to view the Home screen.

Note: If your wego A model has a circular button to right of the screen, it will perform the same function.