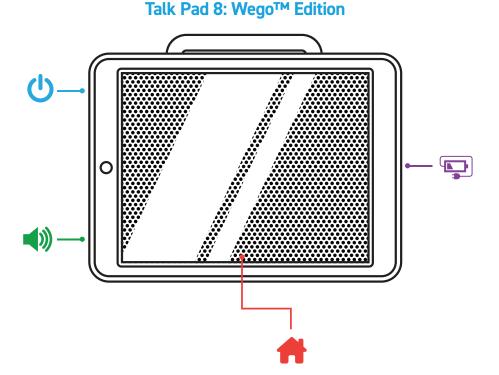

## Hardware, Buttons, & Features

### Power

Press and hold this button (plus a volume button on some models) to turn the device on or off.

Note: Press this button one time while the wego A is on to put it into "Sleep" mode. This feature will conserve battery life when the wego A is not in use.

### Volume

Use these buttons to increase or decrease volume level.

### Home

Swipe up from the bottom to view the Home screen.