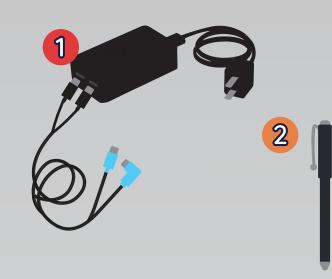

# Included with your Talk Pad 8: Wego<sup>TM</sup> Edition

- Power Supply Unit
- 2 Stylus (x2)
- 3 Device strap
- 4 Welcome folder

Talk To Me<sup>™</sup>

## Charging the Talk Pad 8: Wego Edition

Charge device and TTMT Speaker (SPKR) at night or when not in use. Please only use TTMT-approved chargers with your device.