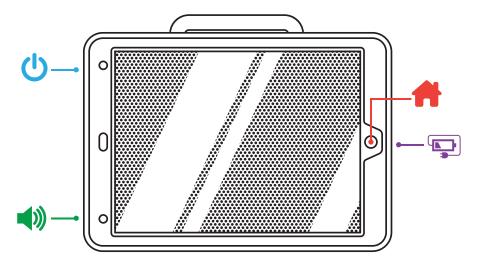

### Power

Press and hold this button (plus a volume button on some models) to turn the device on or off.

Note: Press this button one time while the wego A is on to put it into "Sleep" mode. This feature will conserve battery life when the wego A is not in use.

### Volume

Use these buttons to increase or decrease volume level.

### Home

Swipe up from the bottom to view the Home screen.

Note: If your wego A model has a circular button to right of the screen, it will perform the same function.