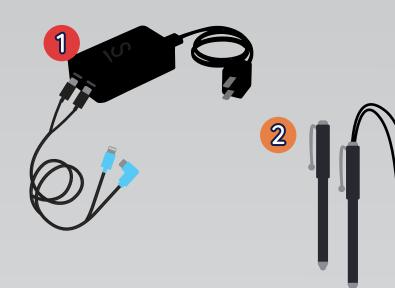

# Included with your Edition Talk Pad 10: Wego Edition

- Power Supply Unit
- 2 Stylus (x2)
- 3 Device strap
- 4 Welcome folder

Talk To Me