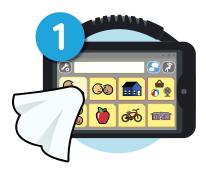

## Speech-Generating Devices & Related Accessories Cleaning

Clean all surfaces of Speech-Generating Device, charger, and cords and all parts/surfaces of accessories by wiping with disinfectant wipe.

Allow adequate time to dry, as specified in the instructions of your cleaner. Repeat wiping/drying process with new wipe.

Let air dry.