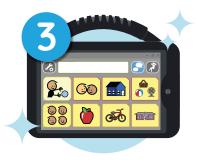

## Speech-Generating Devices & Related Accessories Cleaning

Clean all surfaces of Speech-Generating Device, charger, and cords and all parts/surfaces of accessories by wiping with disinfectant wipe.

Allow adequate time to dry, as specified in the instructions of your cleaner. Repeat wiping/drying process with new wipe.

Let air dry.