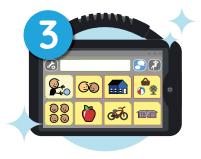

## Speech-Generating Devices & Related Accessories Cleaning

Clean all surfaces of Speech-Generating Device, charger, and cords and all parts/surfaces of accessories by wiping with disinfectant wipe.

Allow adequate time to dry, as specified in the instructions of your cleaner. Repeat wiping/drying process with new wipe.

Let air dry.