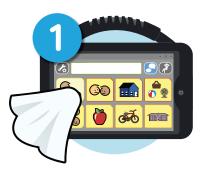

## Speech-Generating Devices & Related Accessories Cleaning

Clean all surfaces of Speech-Generating Device, charger, and cords and all parts/surfaces of accessories by wiping with disinfectant wipe.

Allow adequate time to dry, as specified in the instructions of your cleaner. Repeat wiping/drying process with new wipe.

Let air dry.