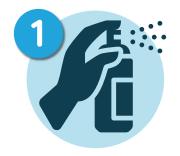

## **Carrying Case Cleaning**

Clean all interior and exterior surfaces of carry case by spraying with disinfectant.

Carrying cases with a hard exterior may be cleaned with disinfecting wipes.

Allow adequate time to dry, as specified in the instructions of your cleaner.

Let air dry.

**Customer Care** 877-392-2299 Option 3