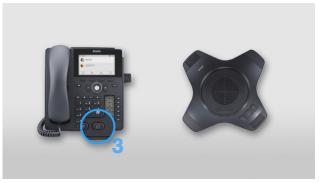

## A230

## **DECT** Dongle

Plug the adapter into the device

Push the headset key to activate the wireless speaker

Establish a DECT link to the wireless speaker

Now you can use the connected wireless speaker at up to 25 m distance