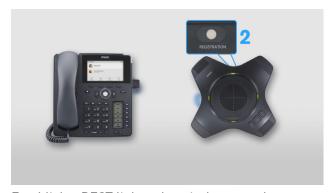

## A230

## **DECT** Dongle

Plug the adapter into the device

Push the headset key to activate the wireless speaker

Establish a DECT link to the wireless speaker

Now you can use the connected wireless speaker at up to 25 m distance