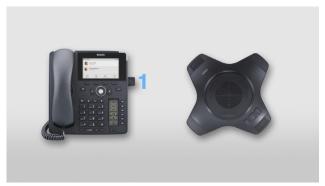

## A230

## **DECT** Dongle

Plug the adapter into the device

Push the headset key to activate the wireless speaker

Establish a DECT link to the wireless speaker

Now you can use the connected wireless speaker at up to 25 m distance