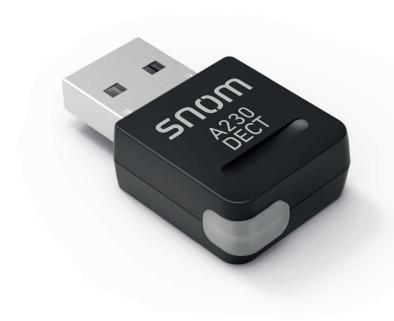

## A230

## **DECT** Dongle

- · Easy to use
- · Cost effective
- Connects to headset and speakerphone
- · Pairing button with LED

Connects your Snom phone to one headset and one C52-SP.\*

Compatible DECT devices VTech VH621 DECT headset

Snom C52-SP speakerphone

Compatible USB devices All Snom D7XX series desk phones with USB port

USB Port USB2.0

Frequency 1920-1930 MHz

Marking CE

Safety EN 60950

Part Number 00004386

APN 80-S050-00