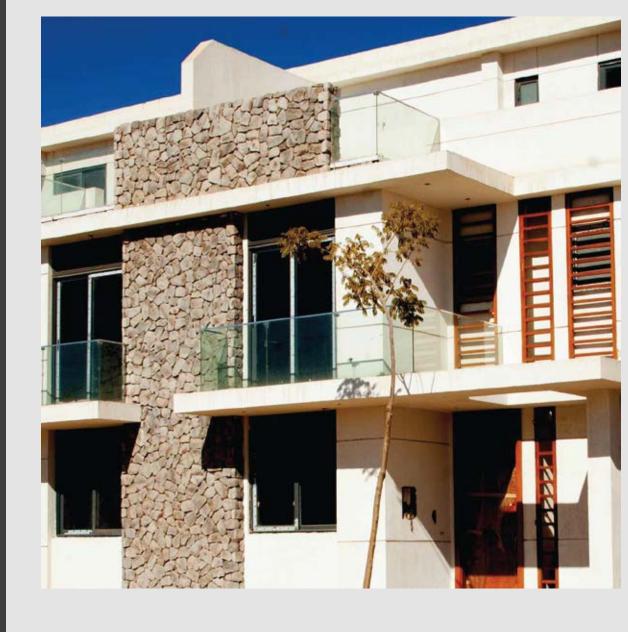

# **CUSTOMISED GRE**

The rugged look of **Riverlyn Stone** complements any natural environment, its rich texture enhances a multitude of architectural designs to give a modern touch to classic charm.

We installed customized **Riverlyn** in the IL Bosco compound in New Captial , Misr Italia.

## RIVERLYN

Mixed stone sizes bring natural warmth to the space.

Customized Riverlyn offers an extensive color palette and striking color contrasts installed on the facades of Green Square, A prestigious Compound by Al Ahly Sabour located in Mostakbal City.