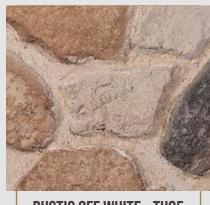

# TUSCAN

**RUSTIC OFF WHITE - TU05** 

BEIGE - TUO2

**OFF WHITE - TU03** 

**Tuscan** is simply a modern stone fusion. It is the link between old-world stonework and modern design with a comfortable and relaxed-rustic feel.