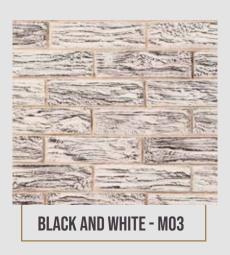

# **MURANO BRICKS**

#### "Every **brick** defines who you are"

**RUSTIC BEIGE - B011** 

**RUSTIC RED - B012** 

**RUSTIC TRACOTTA - B014** 

**RUSTIC GRAY - B015** 