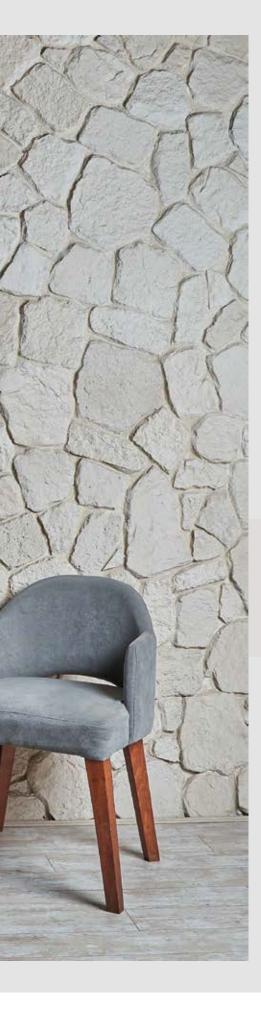

# TUSCAN

**RUSTIC OFF WHITE - TU05** 

BEIGE - TUO2

**OFF WHITE - TU03** 

**Tuscan** is simply a modern stone fusion. It is the link between old-world stonework and modern design with a comfortable and relaxed-rustic feel.