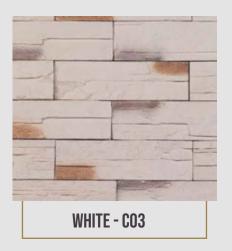

# TUSCAN

**RUSTIC OFF WHITE - TU05** 

BEIGE - TUO2

**OFF WHITE - TU03** 

**Tuscan** is simply a modern stone fusion. It is the link between old-world stonework and modern design with a comfortable and relaxed-rustic feel.