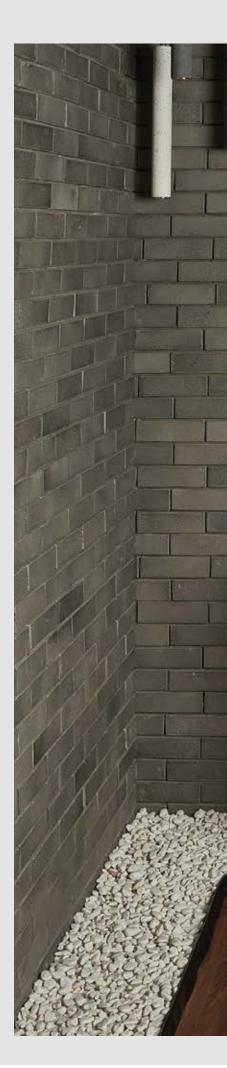

#### **CULTURED BRICKS**

The most essential base in your space is choosing the striking right stone at the same time as simple as "Cultured Bricks".

#### **CULTURED BRICKS**

**RUSTIC OFF WHITE - CB24** 

Let the stylish designs and stunning colors of **Cultured Bricks** add a new exciting touch to your place.