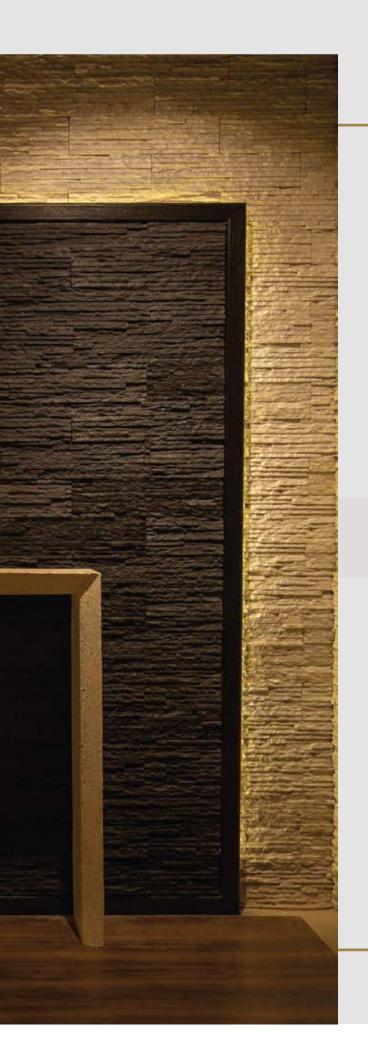

# **CUSTOMISED GRE**

The rugged look of **Riverlyn Stone** complements any natural environment, its rich texture enhances a multitude of architectural designs to give a modern touch to classic charm.

We installed customized **Riverlyn** in the IL Bosco compound in New Captial , Misr Italia.

## RIVERLYN

Mixed stone sizes bring natural warmth to the space.

Customized Riverlyn offers an extensive color palette and striking color contrasts installed on the facades of Green Square, A prestigious Compound by Al Ahly Sabour located in Mostakbal City.