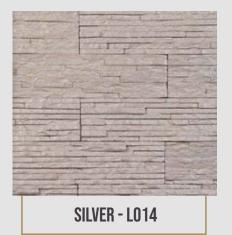

# **MOUNTAIN LEDGE**

Style your home in a luxurious way with a **Mountain Ledge** 

GRAY - MLO1

BEIGE - MLO2

RUSTIC BROWN - ML03

BLACK - MLO4