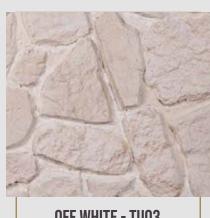

# TUSCAN

**RUSTIC OFF WHITE - TU05** 

BEIGE - TUO2

**OFF WHITE - TU03** 

**Tuscan** is simply a modern stone fusion. It is the link between old-world stonework and modern design with a comfortable and relaxed-rustic feel.