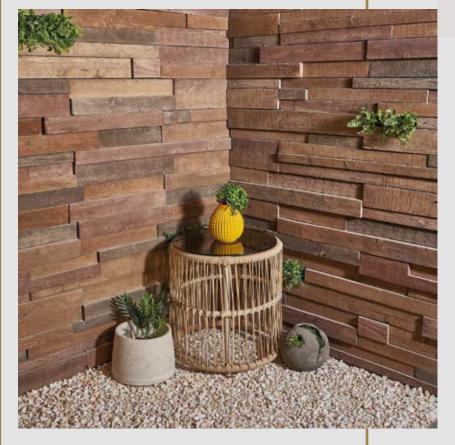

#### **MAKARTI WOOD**

Go eclectic with "Makarti Wood" made of Walnut for a charming look on your wall.

WALLNUT - MW01