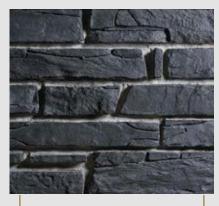

# **MOUNTAIN LEDGE**

Style your home in a luxurious way with a **Mountain Ledge** 

GRAY - MLO1

BEIGE - MLO2

RUSTIC BROWN - ML03

BLACK - MLO4