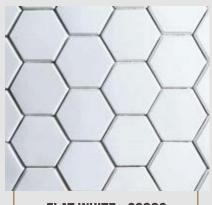

#### **GEOSTONE**

3D GRAY - GS011

3D BLACK - GSO12

3D PINK - GS014

If you are looking to add a touch
Then **Geostone** is the answer.

#### of uniqueness to your design

FLAT GRAY - GSO01

FLAT BLACK - GS002

FLAT WHITE - GS003