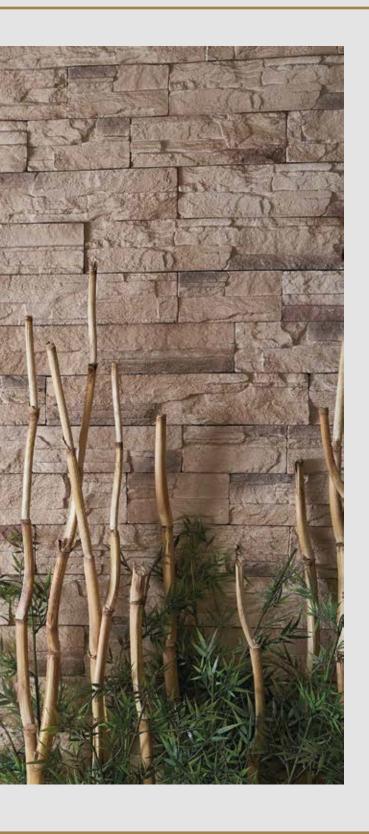

# **MOUNTAIN LEDGE**

Style your home in a luxurious way with a **Mountain Ledge** 

GRAY - MLO1

BEIGE - MLO2

RUSTIC BROWN - ML03

BLACK - MLO4