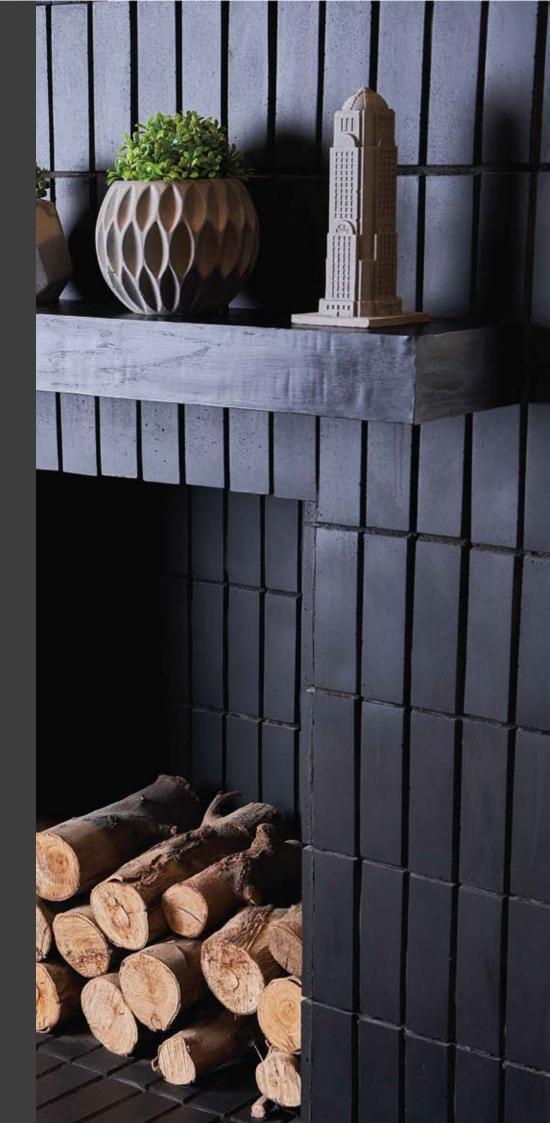

#### **MURANO BRICKS**

Feel the coziness and have the country style to yourself by simply It has the ability to transport you to different times and spaces.

#### selecting Murano Bricks.

# **MURANO BRICKS**

#### "Every **brick** defines who you are"

**RUSTIC BEIGE - B011** 

**RUSTIC RED - B012** 

**RUSTIC TRACOTTA - B014** 

**RUSTIC GRAY - B015** 