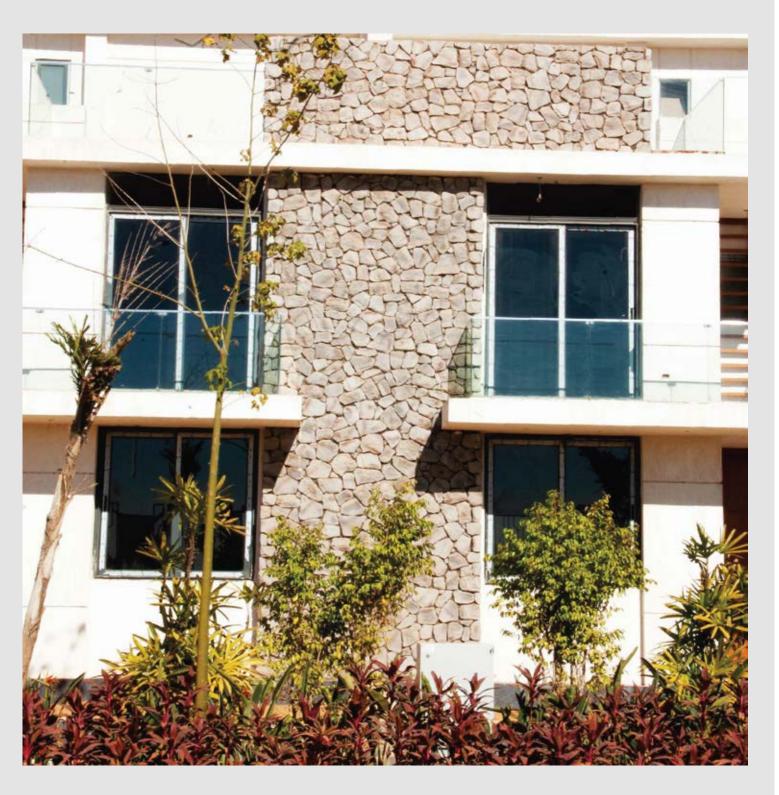

# **CUSTOMISED GRE**

The rugged look of **Riverlyn Stone** complements any natural environment, its rich texture enhances a multitude of architectural designs to give a modern touch to classic charm.

We installed customized **Riverlyn** in the IL Bosco compound in New Captial , Misr Italia.

## RIVERLYN

Mixed stone sizes bring natural warmth to the space.

Customized Riverlyn offers an extensive color palette and striking color contrasts installed on the facades of Green Square, A prestigious Compound by Al Ahly Sabour located in Mostakbal City.