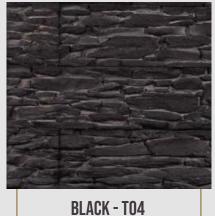

# **MOUNTAIN LEDGE**

Style your home in a luxurious way with a **Mountain Ledge** 

GRAY - MLO1

BEIGE - MLO2

RUSTIC BROWN - ML03

BLACK - MLO4