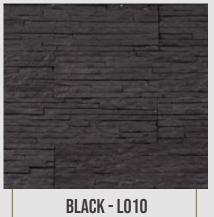

#### **GEOSTONE**

3D GRAY - GS011

3D BLACK - GSO12

3D PINK - GS014

If you are looking to add a touch
Then **Geostone** is the answer.

#### of uniqueness to your design

FLAT GRAY - GSO01

FLAT BLACK - GS002

FLAT WHITE - GS003