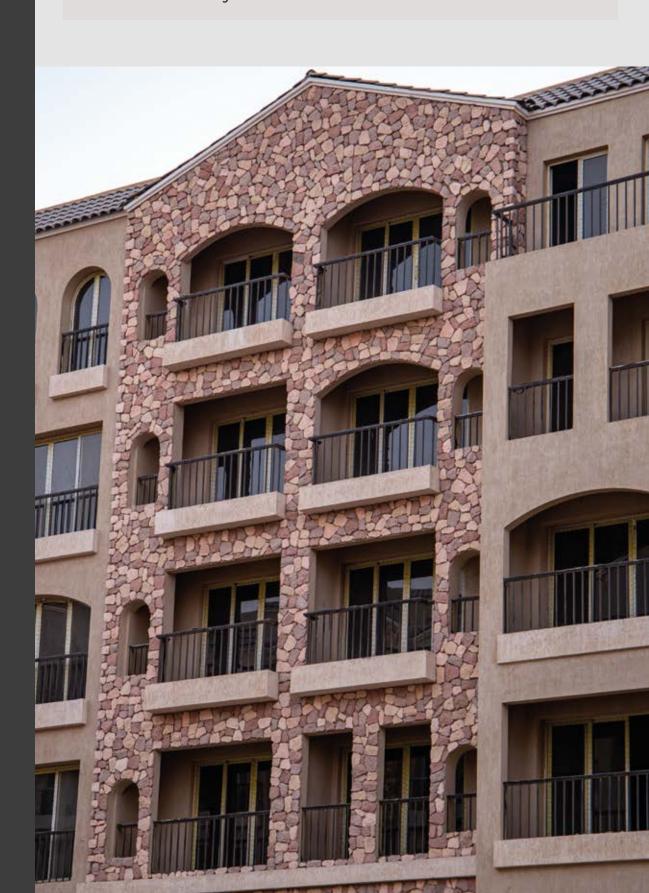

# **CUSTOMISED GOLI**

# CORAL

# GREY

**Coral Stone** is designed with minimalist patterns and emphasizes contemporary design beautifully, works as a repeating pattern in residential or commerical settings our Coral Grey is installed in I-City New capital, with Mountain View.