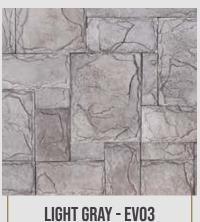

#### Eye-catching... irregular ... "Evander"

**GRAY - EV01** 

**BEIGE - EV02** 