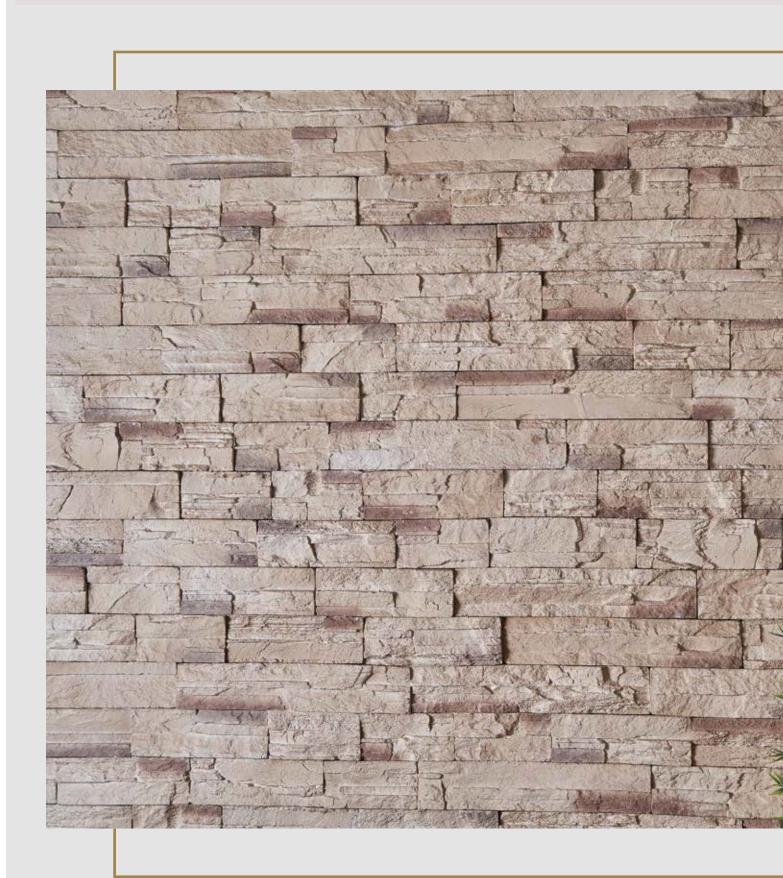

# **MOUNTAIN LEDGE**

Style your home in a luxurious way with a **Mountain Ledge** 

GRAY - MLO1

BEIGE - MLO2

RUSTIC BROWN - ML03

BLACK - MLO4