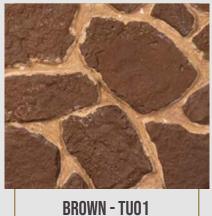

# TUSCAN

**RUSTIC OFF WHITE - TU05** 

BEIGE - TUO2

**OFF WHITE - TU03** 

**Tuscan** is simply a modern stone fusion. It is the link between old-world stonework and modern design with a comfortable and relaxed-rustic feel.