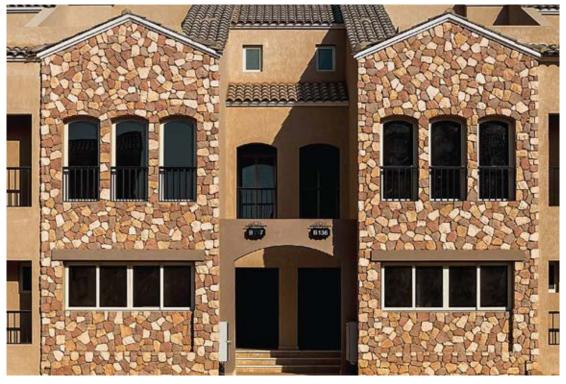

# **CUSTOMISED GRE**

The rugged look of **Riverlyn Stone** complements any natural environment, its rich texture enhances a multitude of architectural designs to give a modern touch to classic charm.

We installed customized **Riverlyn** in the IL Bosco compound in New Captial , Misr Italia.

## RIVERLYN

Mixed stone sizes bring natural warmth to the space.

Customized Riverlyn offers an extensive color palette and striking color contrasts installed on the facades of Green Square, A prestigious Compound by Al Ahly Sabour located in Mostakbal City.