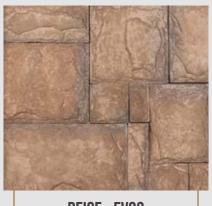

#### Eye-catching... irregular ... "Evander"

**GRAY - EV01** 

**BEIGE - EV02** 