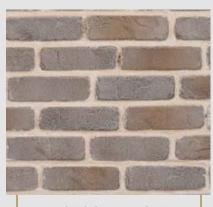

#### **CULTURED BRICKS**

The most essential base in your space is choosing the striking right stone at the same time as simple as "Cultured Bricks".

#### **CULTURED BRICKS**

**RUSTIC OFF WHITE - CB24** 

Let the stylish designs and stunning colors of **Cultured Bricks** add a new exciting touch to your place.