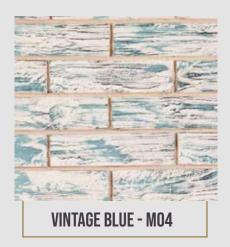

of uniqueness to your design





FLAT GRAY - GSO01



FLAT BLACK - GS002



FLAT WHITE - GS003



#### **EVANDER**

#### Eye-catching... irregular ... "Evander"





**GRAY - EV01** 



**BEIGE - EV02** 





#### **EMERALD**

"Emerald" add value to your home decor ideas. Whether it's an accent wall in your bathroom



or a decor idea for your living room, bedroom.









# COLORADO

#### Charming... Efficient... "Colorado"









# **VERONA**

#### Extraordinary .. "Verona"



**RUSTIC BEIGE - VO3** 

#### PALM WOOD

Palmwood comes from nature and gives a sense of calmness.







Reduces anger, fear, stress and increases pleasant feelings.



#### **MAKARTI WOOD**

Go eclectic with "Makarti Wood" made of Walnut for a charming look on your wall.





WALLNUT - MW01

#### MAHOGANY





**Mahogany** stones give you the wooden style you desire with special features that comes with the stone.





# **LAVIANA**



Every wall needs something different, to be unique this thing would be



**GRAY - L02** 







#### definitely **Laviana**.



#### **TOPAZ**

The elegance and artistic details of the special hand-laid stack set. Whichever color you choose,







Topaz Stone give you the appearance of a precision it will guarantee your place an extreme makeover.





OFF WHITE - TO3



# **CONCRETE TILE**





**GRAY - CT01** 



"Concrete Tile is your masterpiece"



03

BRICKS



#### **MURANO BRICKS**

Feel the coziness and have the country style to yourself by simply It has the ability to transport you to different times and spaces.



#### selecting Murano Bricks.