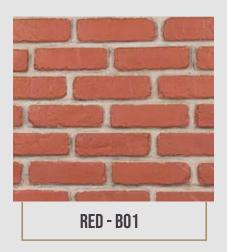

#### "Every **brick** defines who you are"

**RUSTIC BEIGE - B011** 

**RUSTIC RED - B012** 

**RUSTIC TRACOTTA - B014** 

**RUSTIC GRAY - B015** 