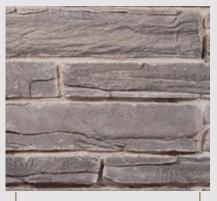

# **MOUNTAIN LEDGE**

Style your home in a luxurious way with a **Mountain Ledge** 

GRAY - MLO1

BEIGE - MLO2

RUSTIC BROWN - ML03

BLACK - MLO4