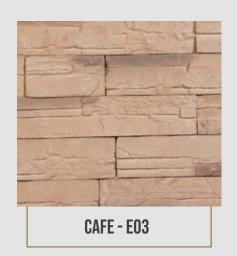

# TUSCAN

**RUSTIC OFF WHITE - TU05** 

BEIGE - TUO2

**OFF WHITE - TU03** 

**Tuscan** is simply a modern stone fusion. It is the link between old-world stonework and modern design with a comfortable and relaxed-rustic feel.