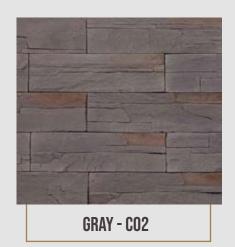

# **MOUNTAIN LEDGE**

Style your home in a luxurious way with a **Mountain Ledge** 

GRAY - MLO1

BEIGE - MLO2

RUSTIC BROWN - ML03

BLACK - MLO4