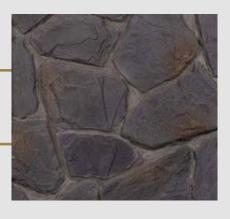

# **MOUNTAIN LEDGE**

Style your home in a luxurious way with a **Mountain Ledge** 

GRAY - MLO1

BEIGE - MLO2

RUSTIC BROWN - ML03

BLACK - MLO4