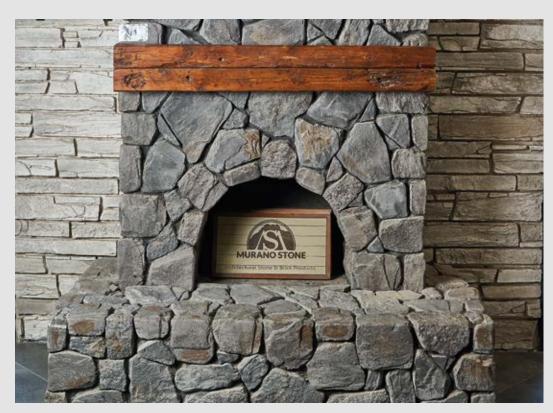

#### **MURANO BRICKS**

Feel the coziness and have the country style to yourself by simply It has the ability to transport you to different times and spaces.

#### selecting Murano Bricks.

# **MURANO BRICKS**

#### "Every **brick** defines who you are"

**RUSTIC BEIGE - B011** 

**RUSTIC RED - B012** 

**RUSTIC TRACOTTA - B014** 

**RUSTIC GRAY - B015** 