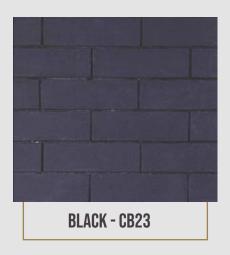

#### **CULTURED BRICKS**

The most essential base in your space is choosing the striking right stone at the same time as simple as "Cultured Bricks".

#### **CULTURED BRICKS**

**RUSTIC OFF WHITE - CB24** 

Let the stylish designs and stunning colors of **Cultured Bricks** add a new exciting touch to your place.

# CULTURED BRICKS

This **Cultured Bricks** inspired by the warmth of old brick structures adds distinct character to any structure.

Depending on your color and design choices this brick can be warm and charming or industrial and modern.

We installed Cultured Bricks Grey at Uptown Internation! School in Mokattam City, Hany Saad Designs