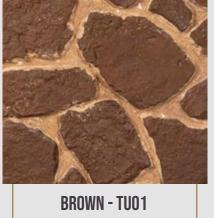

# TUSCAN

**RUSTIC OFF WHITE - TU05** 

BEIGE - TUO2

**OFF WHITE - TU03** 

**Tuscan** is simply a modern stone fusion. It is the link between old-world stonework and modern design with a comfortable and relaxed-rustic feel.