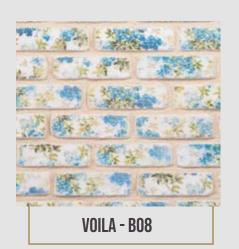

Concrete Tile is your masterpiece"



03

BRICKS



#### **MURANO BRICKS**

Feel the coziness and have the country style to yourself by simply It has the ability to transport you to different times and spaces.



#### selecting Murano Bricks.











# **MURANO BRICKS**



#### "Every **brick** defines who you are"



**RUSTIC BEIGE - B011** 



**RUSTIC RED - B012** 



**RUSTIC TRACOTTA - B014** 



**RUSTIC GRAY - B015** 



#### **CULTURED BRICKS**









The most essential base in your space is choosing the striking right stone at the same time as simple as "Cultured Bricks".





#### **CULTURED BRICKS**









**RUSTIC OFF WHITE - CB24** 



Let the stylish designs and stunning colors of **Cultured Bricks** add a new exciting touch to your place.

#### **MY BRICKS**













Depending on your personality, you can choose from the My Bricks Collection Whether you're a traveller, dreamer or emotional.









**COUNTRIES - B020** 

# **VISIT OUR SHOWROOM**





Factory 86, Industrial area, New Cairo, Egypt. O4
PROJECTS



# **CUSTOMISED GRE**





The rugged look of **Riverlyn Stone** complements any natural environment, its rich texture enhances a multitude of architectural designs to give a modern touch to classic charm.

We installed customized **Riverlyn** in the IL Bosco compound in New Captial , Misr Italia.



## RIVERLYN

Mixed stone sizes bring natural warmth to the space.

Customized Riverlyn offers an extensive color palette and striking color contrasts installed on the facades of Green Square, A prestigious Compound by Al Ahly Sabour located in M