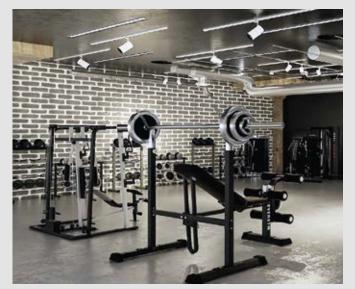

#### **CULTURED BRICKS**

The most essential base in your space is choosing the striking right stone at the same time as simple as "Cultured Bricks".

#### **CULTURED BRICKS**

**RUSTIC OFF WHITE - CB24** 

Let the stylish designs and stunning colors of **Cultured Bricks** add a new exciting touch to your place.