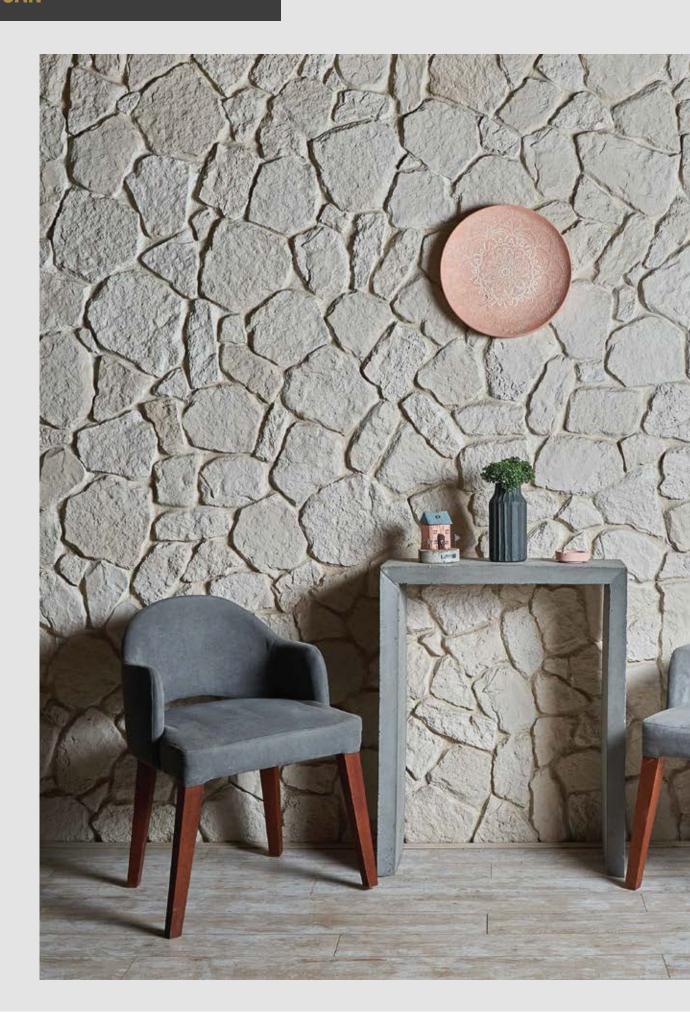

# TUSCAN

**RUSTIC OFF WHITE - TU05** 

BEIGE - TUO2

**OFF WHITE - TU03** 

**Tuscan** is simply a modern stone fusion. It is the link between old-world stonework and modern design with a comfortable and relaxed-rustic feel.