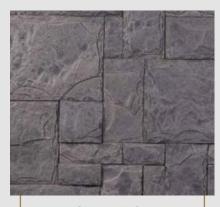

#### **GEOSTONE**

3D GRAY - GS011

3D BLACK - GSO12

3D PINK - GS014

If you are looking to add a touch
Then **Geostone** is the answer.

#### of uniqueness to your design

FLAT GRAY - GSO01

FLAT BLACK - GS002

FLAT WHITE - GS003