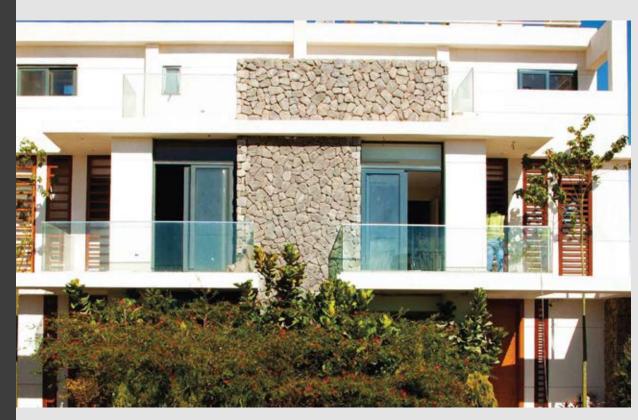

# **CUSTOMISED GRE**

The rugged look of **Riverlyn Stone** complements any natural environment, its rich texture enhances a multitude of architectural designs to give a modern touch to classic charm.

We installed customized **Riverlyn** in the IL Bosco compound in New Captial , Misr Italia.

## RIVERLYN

Mixed stone sizes bring natural warmth to the space.

Customized Riverlyn offers an extensive color palette and striking color contrasts installed on the facades of Green Square, A prestigious Compound by Al Ahly Sabour located in Mostakbal City.