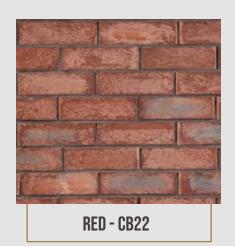

#### **MURANO BRICKS**

Feel the coziness and have the country style to yourself by simply It has the ability to transport you to different times and spaces.

#### selecting Murano Bricks.

# **MURANO BRICKS**

#### "Every **brick** defines who you are"

**RUSTIC BEIGE - B011** 

**RUSTIC RED - B012** 

**RUSTIC TRACOTTA - B014** 

**RUSTIC GRAY - B015** 