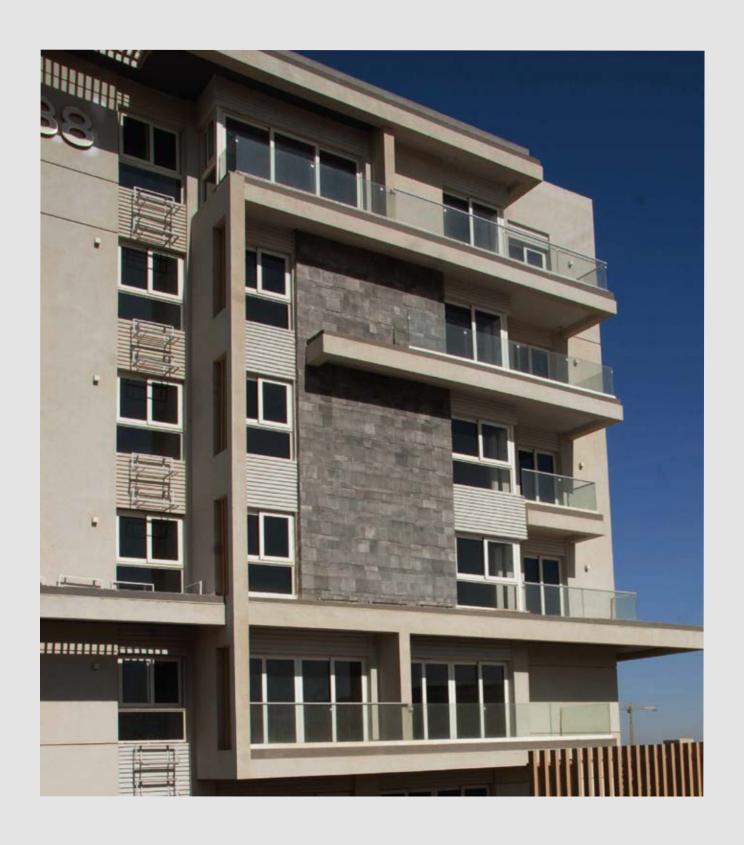

# CULTURED BRICKS

This **Cultured Bricks** inspired by the warmth of old brick structures adds distinct character to any structure.

Depending on your color and design choices this brick can be warm and charming or industrial and modern.

We installed Cultured Bricks Grey at Uptown Internation! School in Mokattam City, Hany Saad Designs