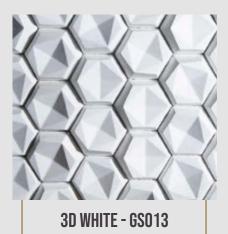

#### **GEOSTONE**

3D GRAY - GS011

3D BLACK - GSO12

3D PINK - GS014

If you are looking to add a touch
Then **Geostone** is the answer.

#### of uniqueness to your design

FLAT GRAY - GSO01

FLAT BLACK - GS002

FLAT WHITE - GS003