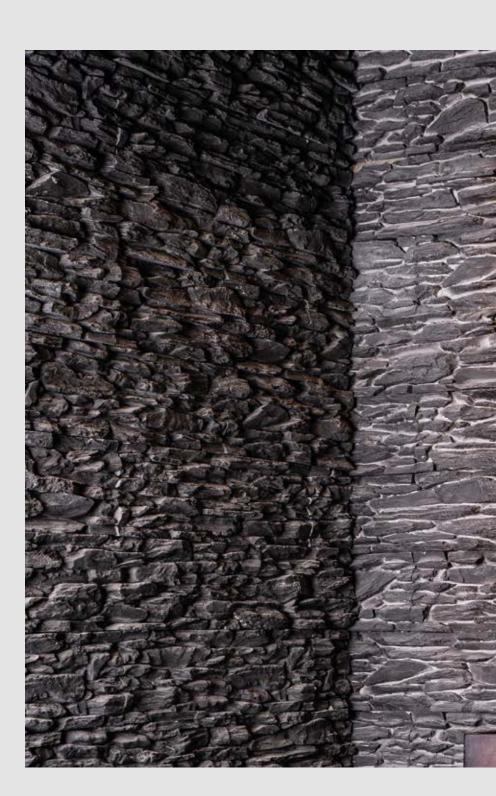

# **MOUNTAIN LEDGE**

Style your home in a luxurious way with a **Mountain Ledge** 

GRAY - MLO1

BEIGE - MLO2

RUSTIC BROWN - ML03

BLACK - MLO4