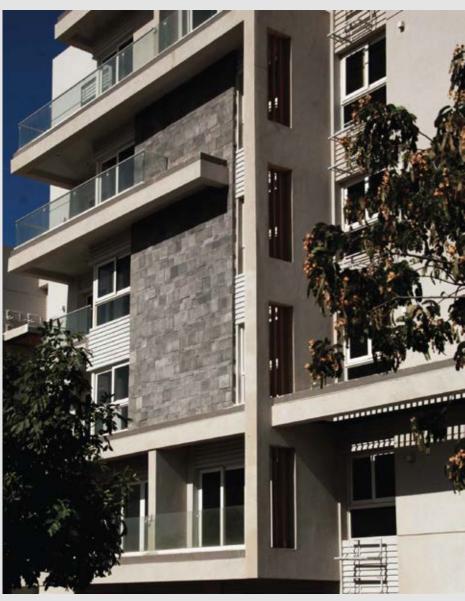

# CULTURED BRICKS

This **Cultured Bricks** inspired by the warmth of old brick structures adds distinct character to any structure.

Depending on your color and design choices this brick can be warm and charming or industrial and modern.

We installed Cultured Bricks Grey at Uptown Internation! School in Mokattam City, Hany Saad Designs