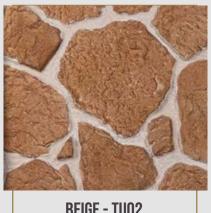

# TUSCAN

**RUSTIC OFF WHITE - TU05** 

BEIGE - TUO2

**OFF WHITE - TU03** 

**Tuscan** is simply a modern stone fusion. It is the link between old-world stonework and modern design with a comfortable and relaxed-rustic feel.