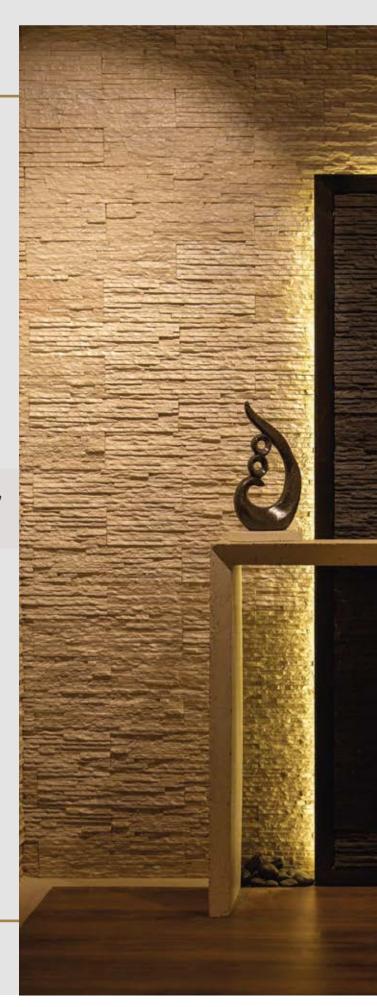

# **CUSTOMISED GRE**

The rugged look of **Riverlyn Stone** complements any natural environment, its rich texture enhances a multitude of architectural designs to give a modern touch to classic charm.

We installed customized **Riverlyn** in the IL Bosco compound in New Captial , Misr Italia.

## RIVERLYN

Mixed stone sizes bring natural warmth to the space.

Customized Riverlyn offers an extensive color palette and striking color contrasts installed on the facades of Green Square, A prestigious Compound by Al Ahly Sabour located in Mostakbal City.