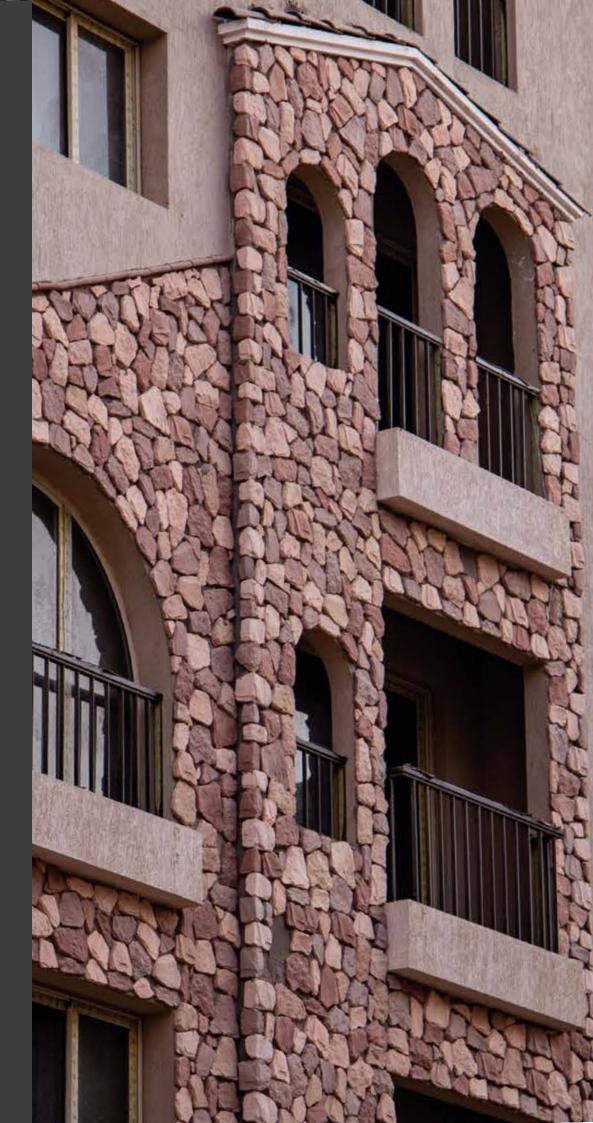

# **CUSTOMISED GRE**

The rugged look of **Riverlyn Stone** complements any natural environment, its rich texture enhances a multitude of architectural designs to give a modern touch to classic charm.

We installed customized **Riverlyn** in the IL Bosco compound in New Captial , Misr Italia.

## RIVERLYN

Mixed stone sizes bring natural warmth to the space.

Customized Riverlyn offers an extensive color palette and striking color contrasts installed on the facades of Green Square, A prestigious Compound by Al Ahly Sabour located in Mostakbal City.