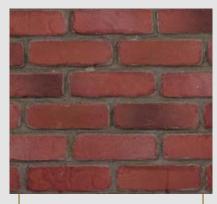

# **MURANO BRICKS**

#### "Every **brick** defines who you are"

**RUSTIC BEIGE - B011** 

**RUSTIC RED - B012** 

**RUSTIC TRACOTTA - B014** 

**RUSTIC GRAY - B015** 