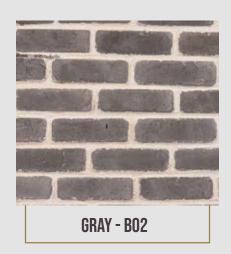

#### "Every **brick** defines who you are"

**RUSTIC BEIGE - B011** 

**RUSTIC RED - B012** 

**RUSTIC TRACOTTA - B014** 

**RUSTIC GRAY - B015** 