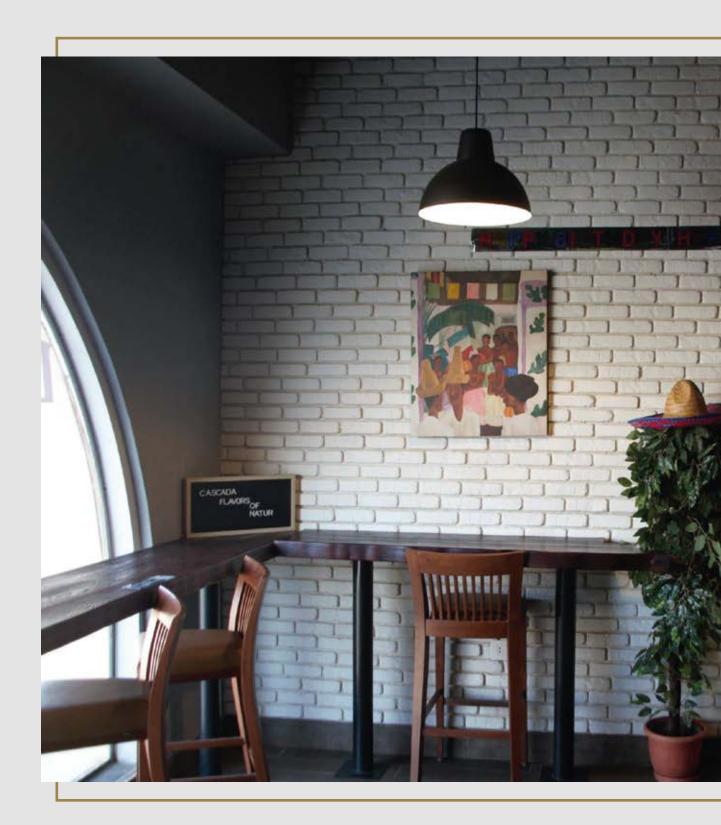

#### **MURANO BRICKS**

Feel the coziness and have the country style to yourself by simply It has the ability to transport you to different times and spaces.

#### selecting Murano Bricks.

# **MURANO BRICKS**

#### "Every **brick** defines who you are"

**RUSTIC BEIGE - B011** 

**RUSTIC RED - B012** 

**RUSTIC TRACOTTA - B014** 

**RUSTIC GRAY - B015** 