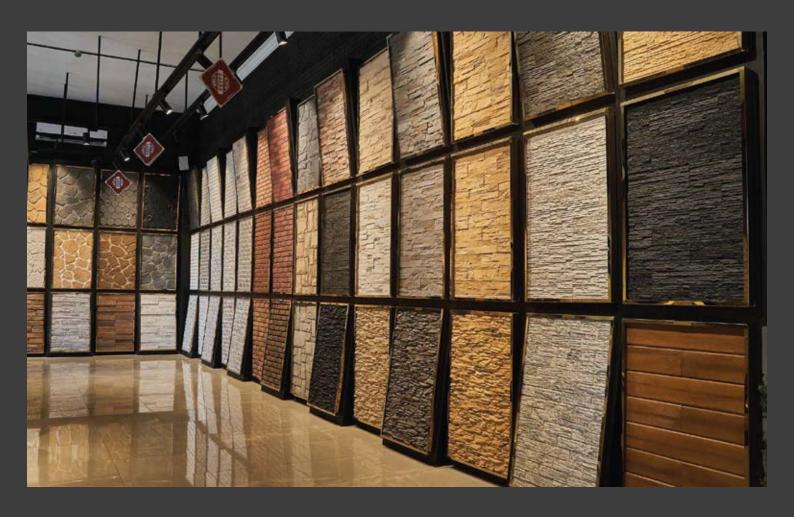

# A wide range of cladding options are available for interior and exterior cladding