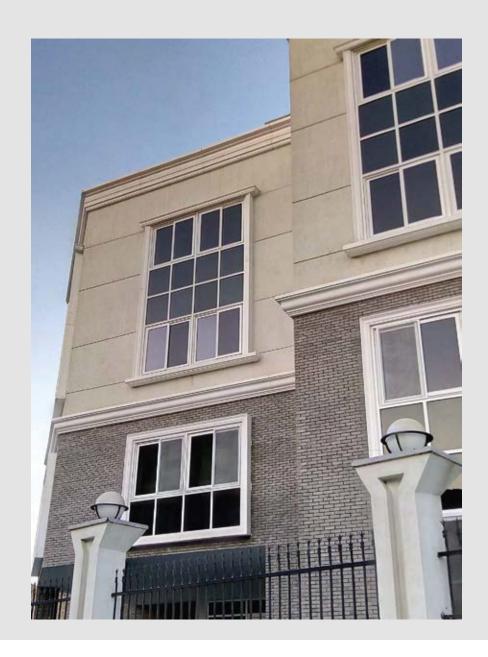

# CULTURED BRICKS

This **Cultured Bricks** inspired by the warmth of old brick structures adds distinct character to any structure.

Depending on your color and design choices this brick can be warm and charming or industrial and modern.

We installed Cultured Bricks Grey at Uptown Internation! School in Mokattam City, Hany Saad Designs