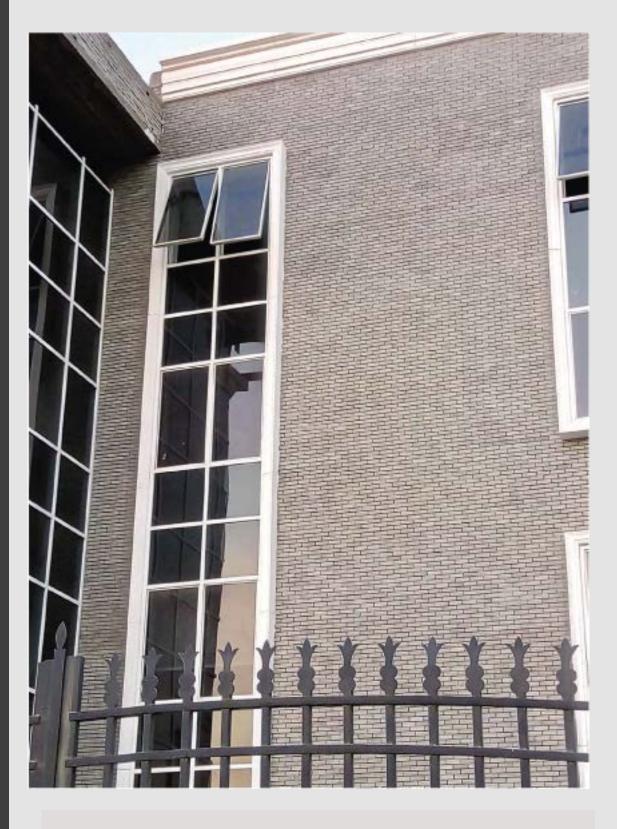

# CULTURED BRICKS

This **Cultured Bricks** inspired by the warmth of old brick structures adds distinct character to any structure.

Depending on your color and design choices this brick can be warm and charming or industrial and modern.

We installed Cultured Bricks Grey at Uptown Internation! School in Mokattam City, Hany Saad Designs