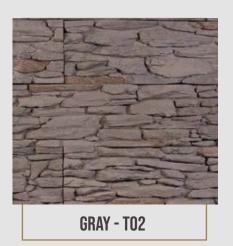

# GREY

**Coral Stone** is designed with minimalist patterns and emphasizes contemporary design beautifully, works as a repeating pattern in residential or commerical settings our Coral Grey is installed in I-City New capital, with Mountain View.