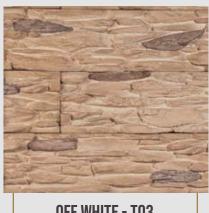

#### **TOPAZ**

The elegance and artistic details of the special hand-laid stack set. Whichever color you choose,

Topaz Stone give you the appearance of a precision it will guarantee your place an extreme makeover.

OFF WHITE - TO3