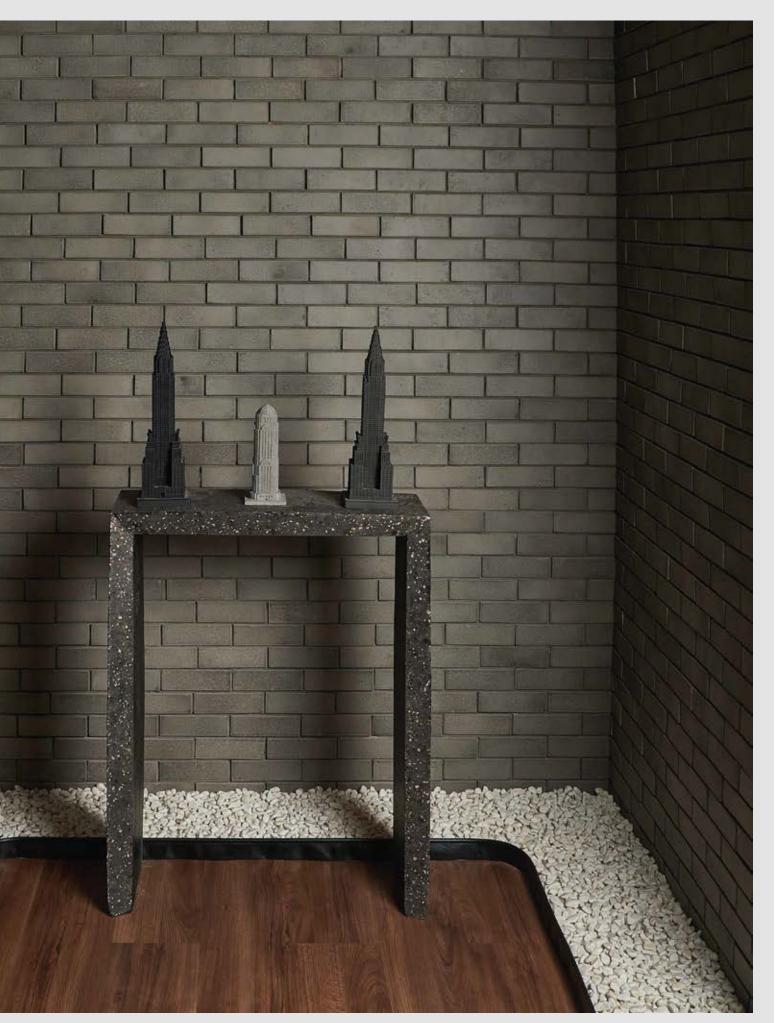

#### **CULTURED BRICKS**

The most essential base in your space is choosing the striking right stone at the same time as simple as "Cultured Bricks".

#### **CULTURED BRICKS**

**RUSTIC OFF WHITE - CB24** 

Let the stylish designs and stunning colors of **Cultured Bricks** add a new exciting touch to your place.