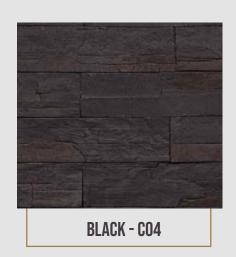

# **MOUNTAIN LEDGE**

Style your home in a luxurious way with a **Mountain Ledge** 

GRAY - MLO1

BEIGE - MLO2

RUSTIC BROWN - ML03

BLACK - MLO4