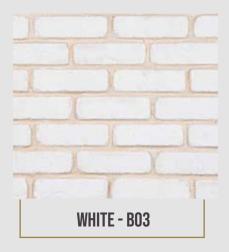

# **MURANO BRICKS**

#### "Every **brick** defines who you are"

**RUSTIC BEIGE - B011** 

**RUSTIC RED - B012** 

**RUSTIC TRACOTTA - B014** 

**RUSTIC GRAY - B015** 