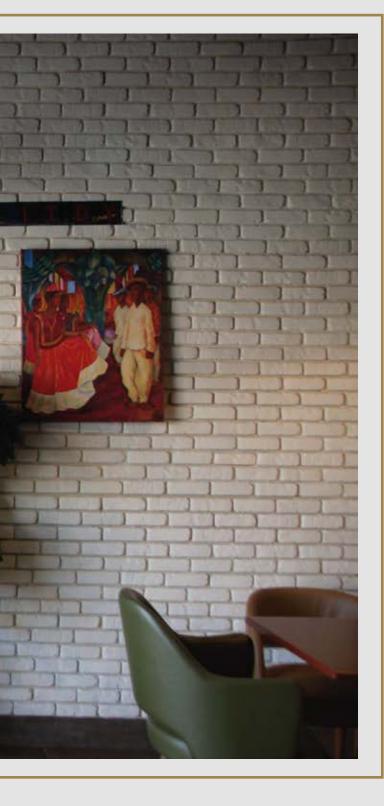

#### **MURANO BRICKS**

Feel the coziness and have the country style to yourself by simply It has the ability to transport you to different times and spaces.

#### selecting Murano Bricks.

# **MURANO BRICKS**

#### "Every **brick** defines who you are"

**RUSTIC BEIGE - B011** 

**RUSTIC RED - B012** 

**RUSTIC TRACOTTA - B014** 

**RUSTIC GRAY - B015** 