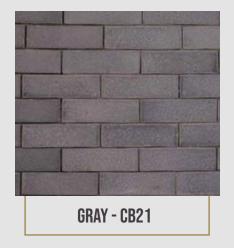

#### **CULTURED BRICKS**

The most essential base in your space is choosing the striking right stone at the same time as simple as "Cultured Bricks".

#### **CULTURED BRICKS**

**RUSTIC OFF WHITE - CB24** 

Let the stylish designs and stunning colors of **Cultured Bricks** add a new exciting touch to your place.