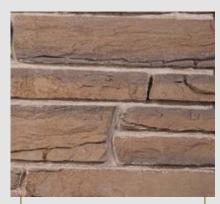

# TUSCAN

**RUSTIC OFF WHITE - TU05** 

BEIGE - TUO2

**OFF WHITE - TU03** 

**Tuscan** is simply a modern stone fusion. It is the link between old-world stonework and modern design with a comfortable and relaxed-rustic feel.