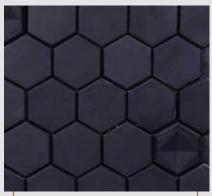

#### **GEOSTONE**

3D GRAY - GS011

3D BLACK - GSO12

3D PINK - GS014

If you are looking to add a touch
Then **Geostone** is the answer.

#### of uniqueness to your design

FLAT GRAY - GSO01

FLAT BLACK - GS002

FLAT WHITE - GS003