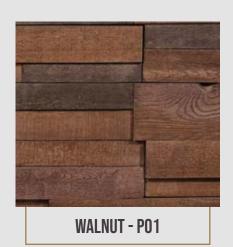

#### **MAKARTI WOOD**

Go eclectic with "Makarti Wood" made of Walnut for a charming look on your wall.

WALLNUT - MW01