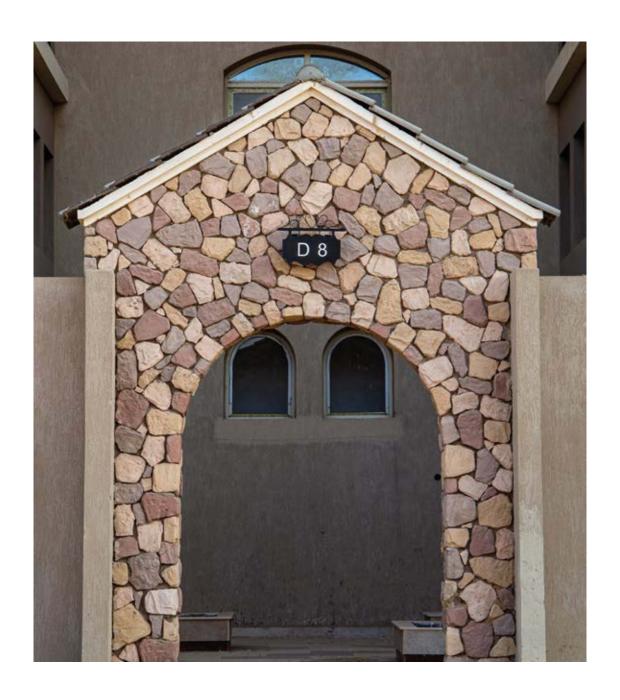

# **CUSTOMISED GOLI**

# CORAL

# GREY

**Coral Stone** is designed with minimalist patterns and emphasizes contemporary design beautifully, works as a repeating pattern in residential or commerical settings our Coral Grey is installed in I-City New capital, with Mountain View.