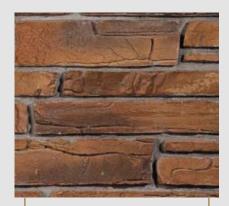

#### **MURANO BRICKS**

Feel the coziness and have the country style to yourself by simply It has the ability to transport you to different times and spaces.

#### selecting Murano Bricks.

# **MURANO BRICKS**

#### "Every **brick** defines who you are"

**RUSTIC BEIGE - B011** 

**RUSTIC RED - B012** 

**RUSTIC TRACOTTA - B014** 

**RUSTIC GRAY - B015** 