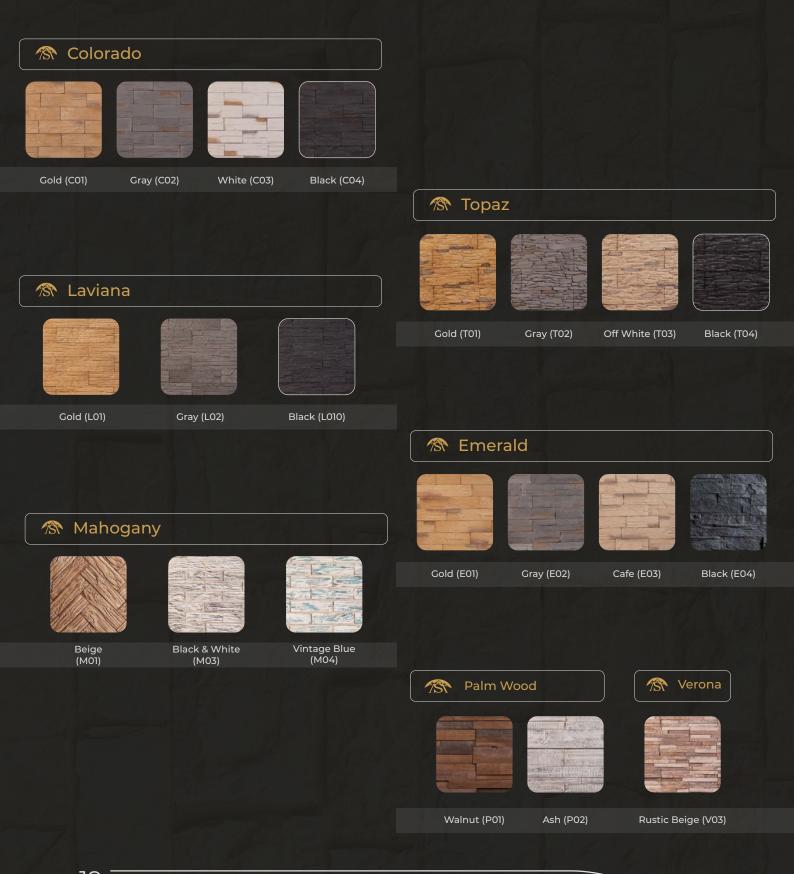

## Irregular **Products**

#### Geostone 1ST

Flat Gray (GS001)

Flat White Flat Black (GS002)

(GS003)

Flat Pink (GS004)

18r

Brown (TU01)

Beige (TU02)

Tuscan

Off White (TU03)

Rustic Gray (TU04)

Rustic Off White (TU05)

3D Gray (GS011)

S Evander

3D Black (GS012)

3D White (GS013)

3D Pink (GS014)

White (CL03)

Beige (CL01)

Gray (CL02)

Black (CLO4)

Greige (CL05)

Gray (EV01)

Beige (EV02)

Light Gray (EV03)

🔊 Riverlyn

Gold (R01)

Gray (R02)

Rustic Cafe (R03)

Gray (ML01)

18r

Beige (ML02)

Mountain Ledge

Rustic Brown (ML03)

Black (MLO4)