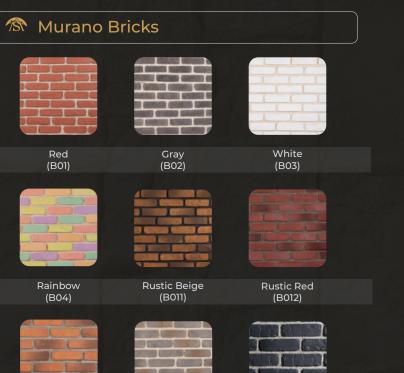

# **Bricks** Products

#### 🔊 Cultured Bricks

Gray (CB21)

(CB22)

Black

(CB23)

Terrazzo Piccolo (CB26)

Rustic Off White (CB24)

Rustic Red (CB27)

Rustic Tracotta

(B014)

Comic (B05)

THE

Rosie (B09)

18r

My Bricks

PP.R.

TIME & STA \*\*\*\*

Flowers (B010)

Will Day

Safe. Polari

PAR P

Kashmir

(B06)

61329014 2022 Norder いいい いっちょう

Horouf White (B07)

Viola (B08)

Countries (B020)

**Rustic Gray** 

(B015)

Black (B016)

Terrazzo Grande (CB25)

Quality Test