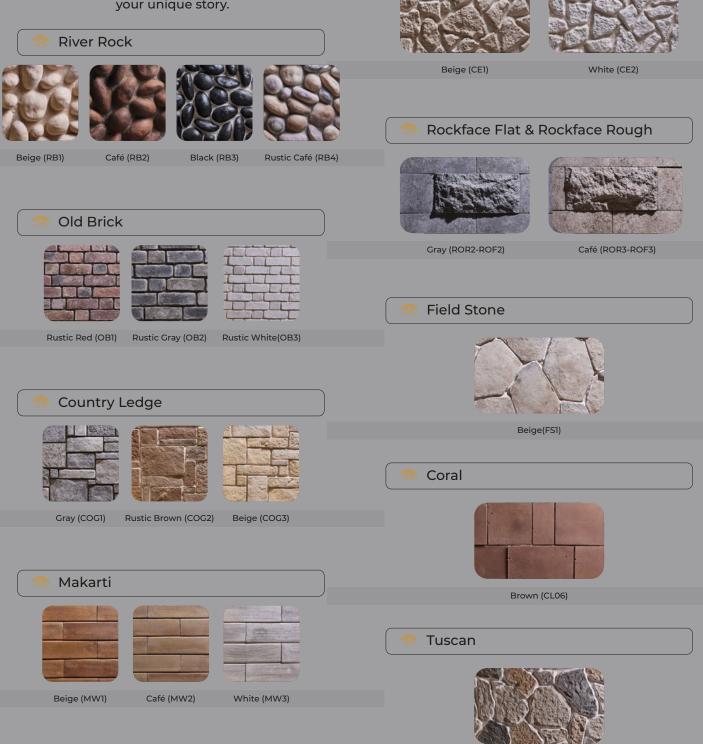

# New Products

Explore the endless possibilities of our new stone & brick collection. Let your imagination run wild and discover the perfect stones to craft spaces that captivate the senses and tell your unique story.

**Cracked Earth** 

Rustic Cafe (TU06)

## Irregular **Products**

#### Geostone 1ST

Flat Gray (GS001)

Flat White Flat Black (GS002)

(GS003)

Flat Pink (GS004)

18r

Brown (TU01)

Beige (TU02)

Tuscan

Off White (TU03)

Rustic Gray (TU04)

Rustic Off White (TU05)

3D Gray (GS011)

S Evander

3D Black (GS012)

3D White (GS013)

3D Pink (GS014)

White (CL03)

Beige (CL01)

Gray (CL02)

Black (CLO4)

Greige (CL05)

Gray (EV01)

Beige (EV02)

Light Gray (EV03)

🔊 Riverlyn

Gold (R01)

Gray (R02)

Rustic Cafe (R03)

Gray (ML01)

18r

Beige (ML02)

Mountain Ledge

Rustic Brown (ML03)

Black (MLO4)