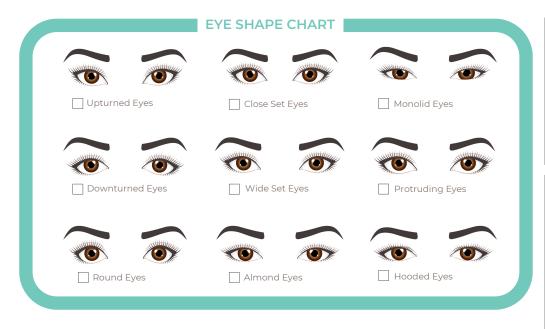

#### **EYELASH EXTENSION CLIENT CONSULTATION FORM**

Full Name:

|       |     |     | <i></i> | (-) |     |
|-------|-----|-----|---------|-----|-----|
| .03   | .05 | .07 | .10     | .12 | .15 |
| NOTES |     |     |         |     |     |
|       |     |     |         |     |     |
|       |     |     |         |     |     |
|       |     |     |         |     |     |
|       |     |     |         |     |     |
|       |     |     |         |     |     |
|       |     |     |         |     |     |
|       |     |     |         |     |     |
|       |     |     |         |     |     |