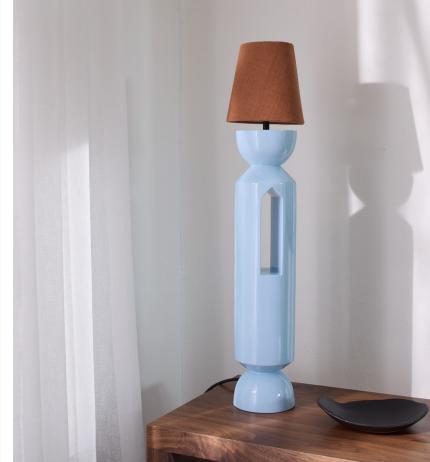

Base with Shade - Materials Shown (L-R): Chic Shade with Bone, Sunkissed with Bone, Shy Pink with Patina, Tropical Breeze with Patina.