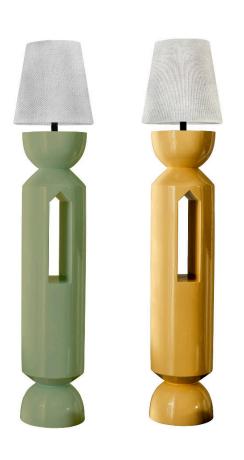

Base with Shade - Materials Shown (L-R): Chic Shade with Bone, Sunkissed with Bone, Shy Pink with Patina, Tropical Breeze with Patina.