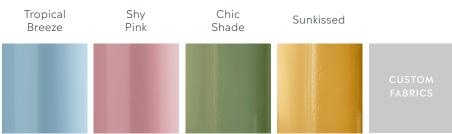

#### Material & Finish Options

Kiaat Base Gloss Colours: Tropical Breeze / Shy Pink / Sunkissed / Chic Shade Shade Fabrics: Custom fabrics available, or can be supplied

Note: Lamps are manufactured and approved to meet the safety standards for use with 230 v electrical outlets (standard in Europe/Africa/Australasia). We are not able to adjust the wiring for US outlets - lamp will need rewiring.