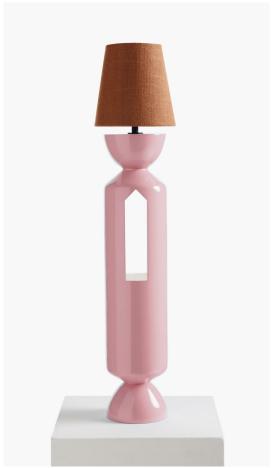

#### Material Shown

Base: Tropical Breeze gloss finish Shade: Patina fabric

Base with Shade - Materials Shown (L-R): Chic Shade with Bone, Sunkissed with Bone, Shy Pink with Patina, Tropical Breeze with Patina.