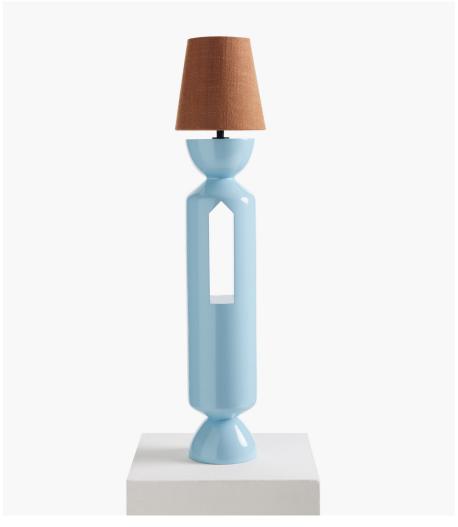

## Resort Table Lamp

# THE RESORT TABLE LAMP FEATURES A CUT-OUT SOLID KIAAT BASE IN A HIGH GLOSS FINISH AND IS PAIRED WITH A FABRIC LAMPSHADE.

#### Material Shown

Base: Tropical Breeze gloss finish Shade: Patina fabric