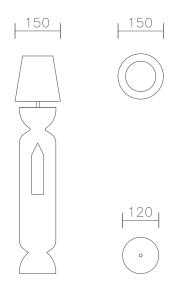

### **Product Dimensions**

120 mm (W) x 700 mm (H) x 120 mm (D at base); 150 mm (D at shade) Weight: 5 kg

2000 mm Black cord included with light switch and plug.
Lightbulb not included - Recommended: E27 Fitting / LED 3W / Warm White