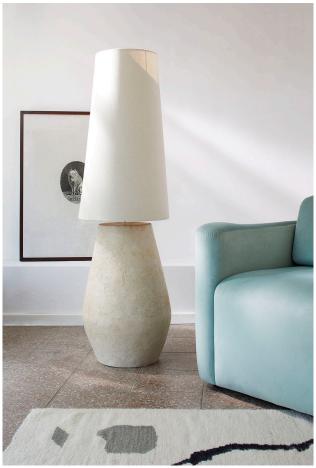

## Material Shown

Base: Sand-Cement Composite Shade: Bone Fabric

Each casting is manufactured in small batches. Slight variations will occur.

Note: Lamps are manufactured and approved to meet the safety standards for use with 230 v electrical outlets (standard in Europe/Africa/Australasia). We are not able to adjust the wiring for US outlets - lamp will need rewiring.

## Natal Floor Lamp

Materials Shown: Sand-Cement Composite Base with a Bone Fabric Shade