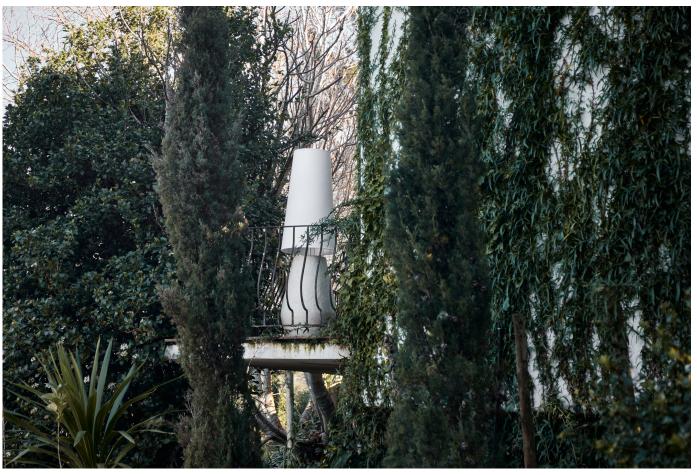

## Natal Floor Lamp

NATAL CYCAD. ITS BASE IS CRAFTED FROM A SAND AND CEMENT COMPOSITE IN COLLABORATION WITH ARTIST FERDINAND KIDD, COMPLEMENTED BY A FABRIC LAMPSHADE.

THE NATAL FLOOR LAMP IS A SCULPTURAL PIECE INSPIRED BY THE