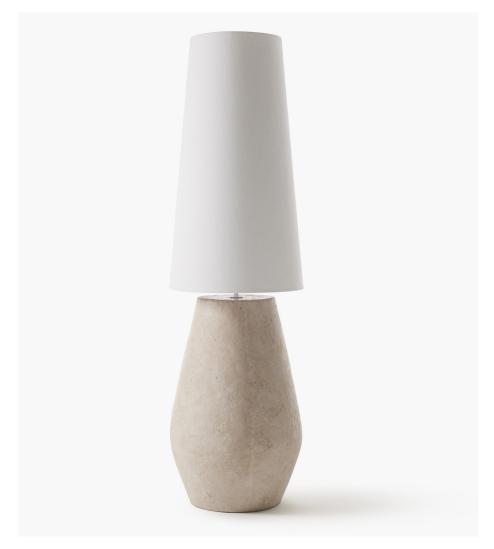

## Natal Floor Lamp

NATAL CYCAD. ITS BASE IS CRAFTED FROM A SAND AND CEMENT COMPOSITE IN COLLABORATION WITH ARTIST FERDINAND KIDD, COMPLEMENTED BY A FABRIC LAMPSHADE.

THE NATAL FLOOR LAMP IS A SCULPTURAL PIECE INSPIRED BY THE

## Material Shown

Base: Sand-Cement Composite Shade: Bone Fabric

Each casting is manufactured in small batches. Slight variations will occur.

Note: Lamps are manufactured and approved to meet the safety standards for use with 230 v electrical outlets (standard in Europe/Africa/Australasia). We are not able to adjust the wiring for US outlets - lamp will need rewiring.

## Natal Floor Lamp

Materials Shown: Sand-Cement Composite Base with a Bone Fabric Shade