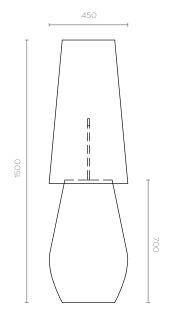

## **Product Dimensions**

450 (W) x 450 mm (D) x 1500 mm (H)

Weight: 10 kg Base: 8 kg Shade: 2 kg (This product ships in two parts)

3000 mm White cord with footswitch and plug included.

Lightbulb not included - Recommended: E27 Fitting / LED 3W / Warm White