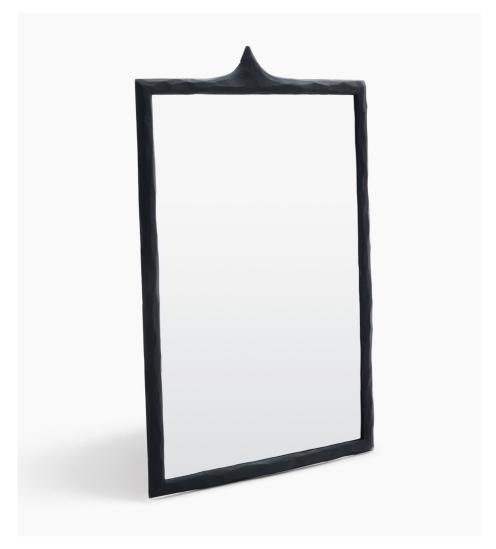

THE MOONRISE MIRROR FEATURES A HANDMADE SAND-CASTED RECYCLED ALUMINIUM FRAME, FINISHED WITH A MATTE BLACK STAIN.

## Material Shown

Frame: Handmade sand-cast recycled aluminium, finished with a matte black stain.

Mirror: Silver

Each casting is manufactured in small batches & slight variations will occur. Production marks may include slight pouring lines or surface pitting.

Mirror

Stained Aluminium

 $Moonrise\ Mirror$ 

Materials Shown: Handmade sand-cast recycled aluminium frame, finished with a matte black stain.