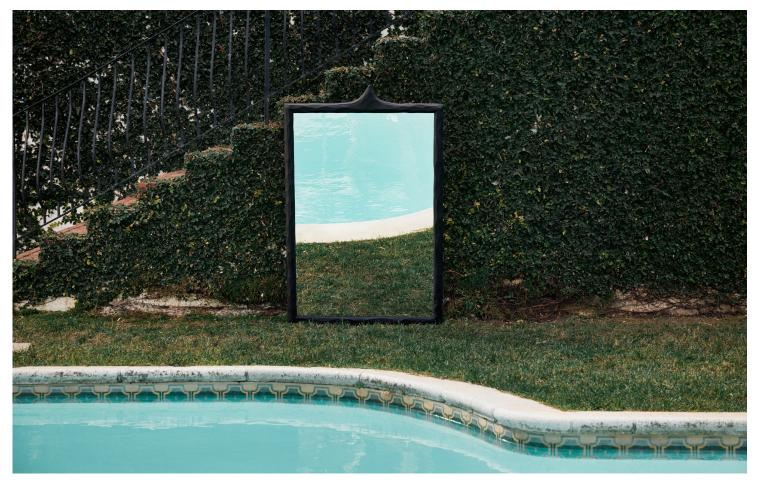

THE MOONRISE MIRROR FEATURES A HANDMADE SAND-CASTED RECYCLED ALUMINIUM FRAME, FINISHED WITH A MATTE BLACK STAIN.

Mirror

Stained Aluminium

 $Moonrise\ Mirror$ 

Materials Shown: Handmade sand-cast recycled aluminium frame, finished with a matte black stain.