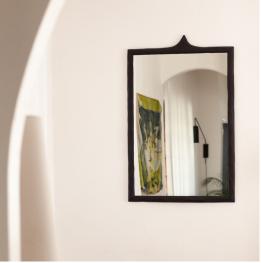

THE MOONRISE MIRROR FEATURES A HANDMADE SAND-CASTED RECYCLED ALUMINIUM FRAME, FINISHED WITH A MATTE BLACK STAIN.

## Material Shown

Frame: Handmade sand-cast recycled aluminium, finished with a matte black stain.

Mirror: Silver

Each casting is manufactured in small batches & slight variations will occur. Production marks may include slight pouring lines or surface pitting.

Mirror

Stained Aluminium

 $Moonrise\ Mirror$ 

Materials Shown: Handmade sand-cast recycled aluminium frame, finished with a matte black stain.