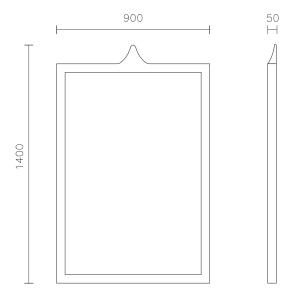

## **Product Dimensions**

900 mm (W) x 50mm (D) x 1400 mm (H)

Includes two Integrated hooks on back of mirror for hanging.

Weight: 30 kg