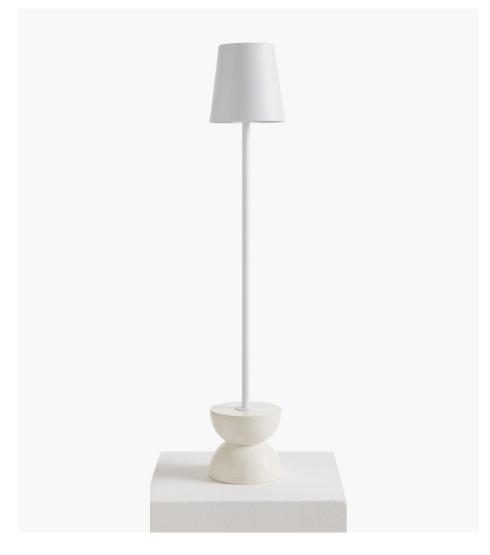

# Miro Buffet Lamp - Stone

Textured Black Textured White Black Fabric

Bone Terraz Fabric Nero P

Terrazzo Nero Perla

Terrazzo

Ricotta

CUSTOM STONE

THE MIRO BUFFET LAMP FEATURES A HANDCRAFTED STONE BASE, PAIRED WITH A MILD STEEL FRAME AND A FABRIC OR ALUMINIUM LAMPSHADE.

#### Material Shown

Terrazza Ricotta Stone base with Textured White Alumium shade

Materials Shown: Terrazza Ricotta Stone base with Textured White Alumium shade