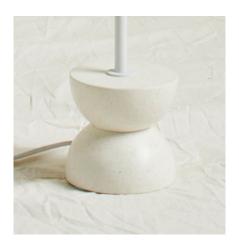

#### Material Shown

Terrazza Ricotta Stone base with Textured White Alumium shade

Materials Shown: Terrazza Ricotta Stone base with Textured White Alumium shade

## Stone Options (Custom stone also available)

Terrazzo Nero Perla