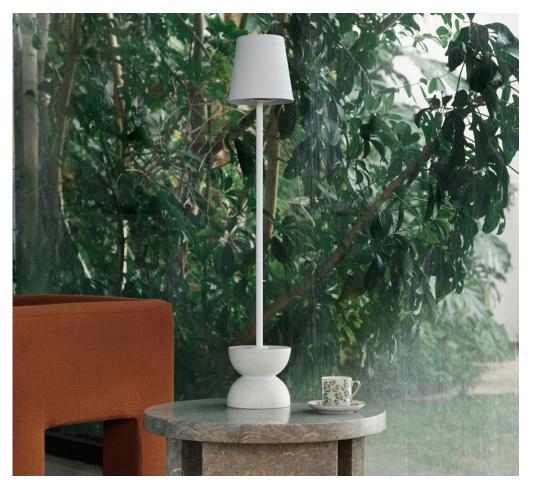

#### Material Shown

Terrazza Ricotta Stone base with Textured White Alumium shade

Materials Shown: Terrazza Ricotta Stone base with Textured White Alumium shade