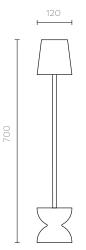

#### **Product Dimensions**

700 mm (H) x 120 mm (Diameter)

Weight: 5 kg

2000 mm cord with light switch and plug included.

Lightbulb not included - Recommended: E27 Fitting / LED 3W / Warm White