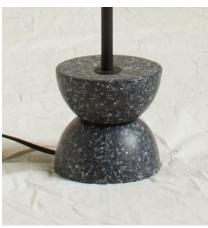

#### Material Shown

Terrazza Ricotta Stone base with Textured White Alumium shade

Materials Shown: Terrazza Ricotta Stone base with Textured White Alumium shade