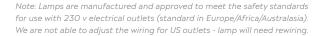

## Product Dimensions

700 mm (H) x 120 mm (Diameter)
Weight: 5 kg
2000 mm cord with light switch and plug included.
Lightbulb not included - Recommended: E27 Fitting / LED 3W / Warm White