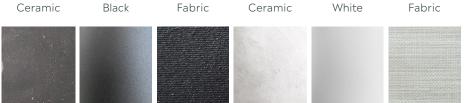

## Material & Finish Options

Gently Textured Ceramic Base: Black / White Fabric Shade: Black / Bone or Aluminium Shade: Textured Black / Textured White Mild Steel Frame: Textured Black / Textured White Cord: Black / White