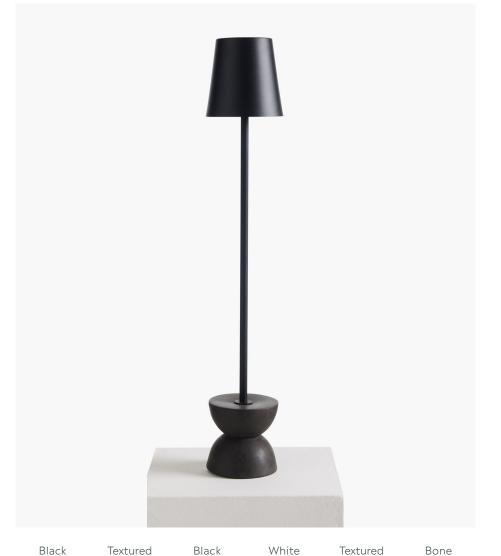

## Miro Buffet Lamp - Ceramic

THE MIRO BUFFET LAMP FEATURES A HANDCRAFTED AND GENTLY TEXTURED CERAMIC BASE, PAIRED WITH A MILD STEEL FRAME AND A FABRIC OR ALUMINIUM LAMPSHADE.

## **Material Shown**

Black Ceramic base with textured Black Aluminium shade