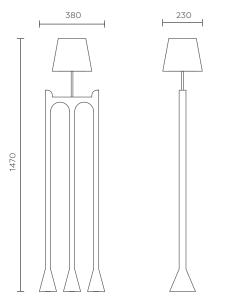

## **Product Dimensions**

400 mm (W) x 160 mm (D) x 1480 mm (H)

Weight: 15 kg

3000 mm Black cord included with light switch and plug.

Lightbulb not included - Recommended: E27 Fitting / LED 3W / Warm White