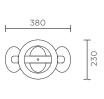

## **Product Dimensions**

400 mm (W) x 160 mm (D) x 1480 mm (H)

Weight: 15 kg

3000 mm Black cord included with light switch and plug.

Lightbulb not included - Recommended: E27 Fitting / LED 3W / Warm White