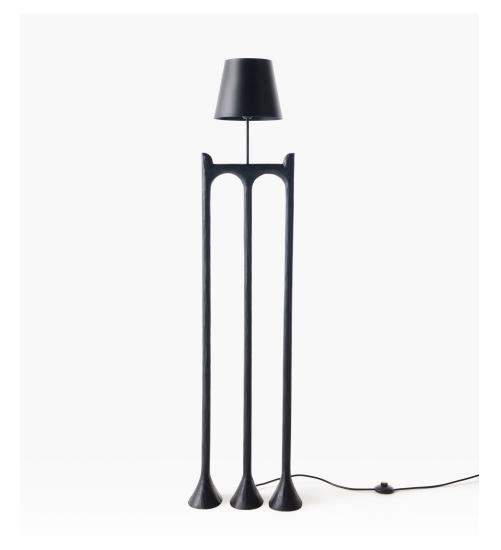

## Martini Floor Lamp

THE MARTINI FLOOR LAMP FEATURES A FRAME CRAFTED FROM SAND-CAST RECYCLED ALUMINIUM, WITH AN ALUMINIUM LAMPSHADE, BOTH OF WHICH ARE FINISHED WITH A MATTE BLACK STAIN.

## Martini Floor Lamp

Material Shown: Base: Sand-cast recycled Aluminium base, and Aluminium shade, both with matte black stain