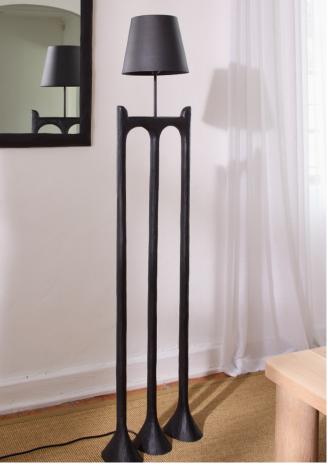

## Martini Floor Lamp

THE MARTINI FLOOR LAMP FEATURES A FRAME CRAFTED FROM SAND-CAST RECYCLED ALUMINIUM, WITH AN ALUMINIUM LAMPSHADE, BOTH OF WHICH ARE FINISHED WITH A MATTE BLACK STAIN.

## Martini Floor Lamp

Material Shown: Base: Sand-cast recycled Aluminium base, and Aluminium shade, both with matte black stain