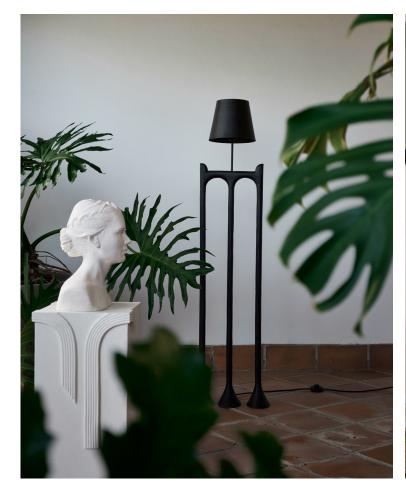

## Martini Floor Lamp

THE MARTINI FLOOR LAMP FEATURES A FRAME CRAFTED FROM SAND-CAST RECYCLED ALUMINIUM, WITH AN ALUMINIUM LAMPSHADE, BOTH OF WHICH ARE FINISHED WITH A MATTE BLACK STAIN.

## Martini Floor Lamp

Material Shown: Base: Sand-cast recycled Aluminium base, and Aluminium shade, both with matte black stain