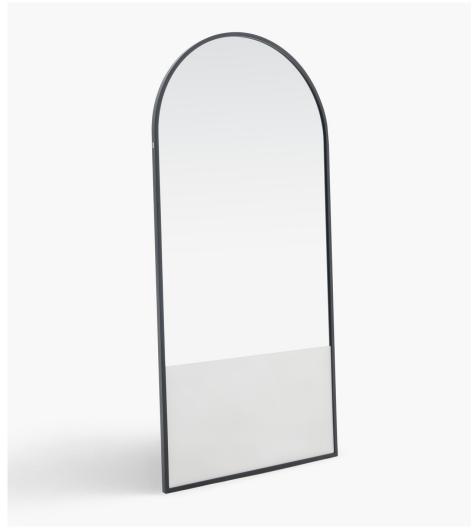

# THE HALF FLOOR MIRROR FEATURES AN ARCHED BLACK COATED FRAME WITH A TEXTURED PORCELAIN INLAY (OR FULL-LENGTH MIRROR).

#### Material Shown

White Porcelain Inlay and Silver Mirror in a Black-coated Frame