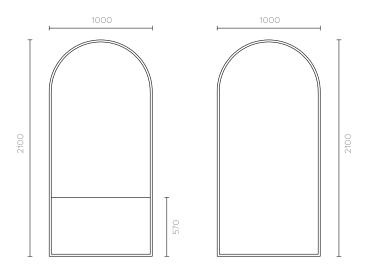

#### **Product Dimensions**

1000 mm (W) x 35 (D) x 2100 mm (H)

Includes two Integrated hooks on back of mirror for hanging.

Weight: 25 kg