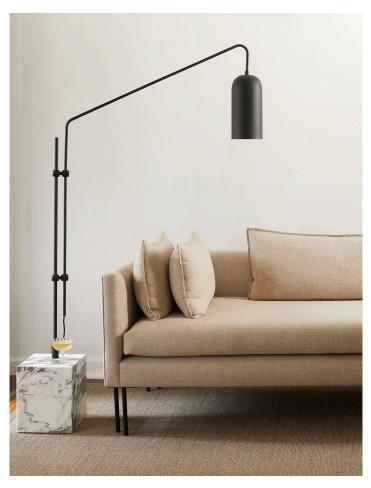

## Giant Moa Floor Lamp

Textured Rosso Antique White Black Levante Brown Carrarra Purple Paonazzo

THE GIANT MOA FLOOR LAMP BOASTS A POWDER-COATED MILD STEEL SWIVEL FRAME AND AN ALUMINIUM LAMPSHADE, ALL ANCHORED BY A SOLID CUSTOM MARBLE BASE.

#### Material Shown

Mild steel swivel frame, textured black Aluminium shade and Rosso Levante marble base

# Giant Moa Floor Lamp

Materials Shown: Textured black powder-coated Aluminium; Paonazzo Marble Base