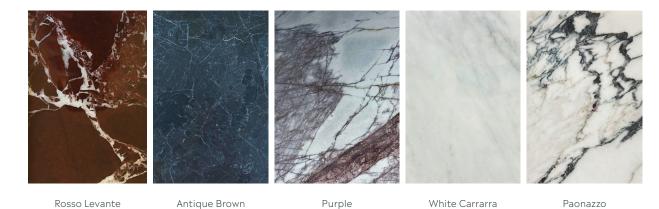

## Giant Moa Floor Lamp

Textured Rosso Antique White Black Levante Brown Carrarra Purple Paonazzo

THE GIANT MOA FLOOR LAMP BOASTS A POWDER-COATED MILD STEEL SWIVEL FRAME AND AN ALUMINIUM LAMPSHADE, ALL ANCHORED BY A SOLID CUSTOM MARBLE BASE.

#### Material Shown

Mild steel swivel frame, textured black Aluminium shade and Rosso Levante marble base

#### Material & Finish Options

Swivel Frame: Mild Steel Shade: Black textured Aluminium Base: Custom Marble

Colours and weight of natural materials will vary.

Note: Lamps are manufactured and approved to meet the safety standards for use with 230 v electrical outlets (standard in Europe/Africa/Australasia). We are not able to adjust the wiring for US outlets - lamp will need rewiring.

### Custom Marble Options