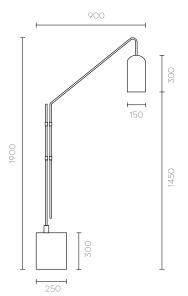

#### **Product Dimensions**

900 mm (Span) x 1900 mm (H)

Base: 250 mm (W) x 250 mm (D) x 300 mm (H) Lampshade: 300 mm (H) x 150 mm (Diameter)

Includes 3000 mm black cord with footswitch and plug.

Lightbulb not included - Recommended: E27 Fitting / LED 3W / Warm White