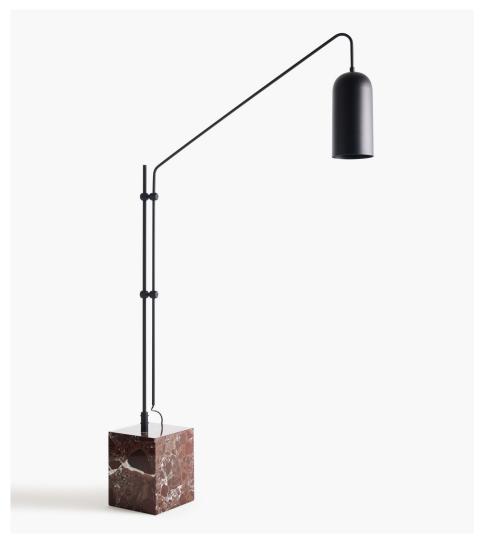

## Giant Moa Floor Lamp

Textured Rosso Antique White Black Levante Brown Carrarra Purple Paonazzo

THE GIANT MOA FLOOR LAMP BOASTS A POWDER-COATED MILD STEEL SWIVEL FRAME AND AN ALUMINIUM LAMPSHADE, ALL ANCHORED BY A SOLID CUSTOM MARBLE BASE.

#### **Product Dimensions**

900 mm (Span) x 1900 mm (H)

Base: 250 mm (W) x 250 mm (D) x 300 mm (H) Lampshade: 300 mm (H) x 150 mm (Diameter)

Includes 3000 mm black cord with footswitch and plug.

Lightbulb not included - Recommended: E27 Fitting / LED 3W / Warm White

#### Material Shown

Mild steel swivel frame, textured black Aluminium shade and Rosso Levante marble base