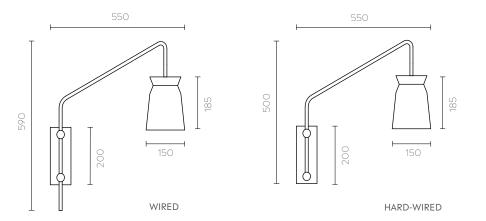

### Product Dimensions

Frame: 520 mm (Span) x 590 mm (H) Lampshade: 185 mm (H) x 150 mm (Diameter) Baseplate: 80 mm (W) x 19 mm (D) x 200 mm (H) Weight: 2 kg Wired unit includes 2000 mm black cord with light switch and plug. Lightbulb not included - Recommended: E27 Fitting / LED 3W / Warm White