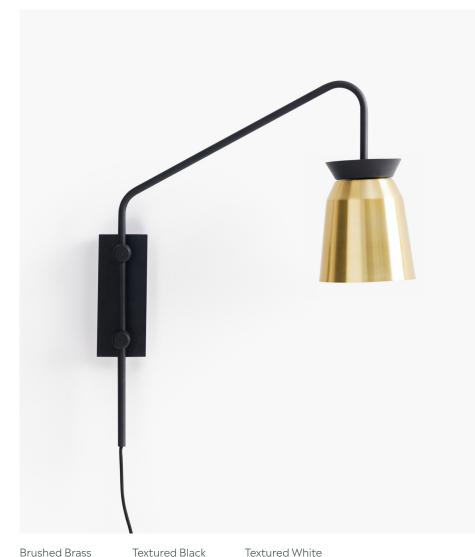

## Finch Light

#### **Brushed Brass**

## THE FINCH LIGHT FEATURES A SWIVEL ARM, POWDER-COATED ALUMINIUM FRAME AND WALL-MOUNTED BRACKET.

# Finch Light

Materials Shown: Textured black powder-coated aluminium with brushed brass shade - Hard-wired unit

2000 mm black cord with light switch and plug included.