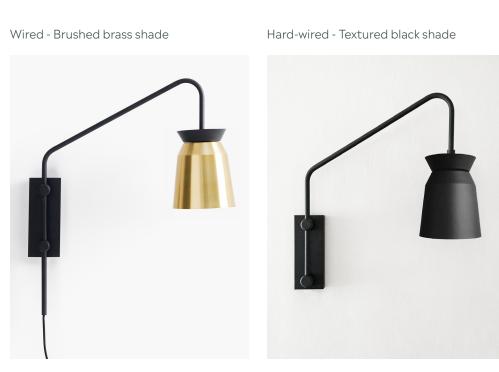

#### **Material Shown**

Wired unit: Textured black powder-coated aluminium

### Material & Finish Options

Frame & Baseplate: Black / White Textured Powder-Coating Shade: Brushed Brass or Black / White Textured Powder-Coating Electrical: Wired / Hard-wired

Note: Lamps are manufactured and approved to meet the safety standards for use with 230 v electrical outlets (standard in Europe/Africa/Australasia). We are not able to adjust the wiring for US outlets - lamp will need rewiring.

# Finch Light

Materials Shown: Textured black powder-coated aluminium with brushed brass shade - Hard-wired unit

2000 mm black cord with light switch and plug included.