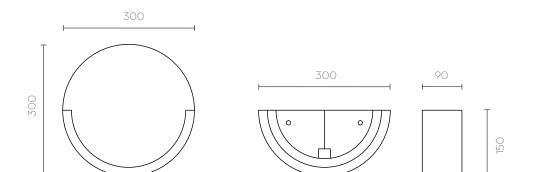

#### **Product Dimensions**

300 (W) x 90 mm (D) x 300 mm (H)
Weight: 2 kg
3000 mm black cord with light switch and plug included.
Lightbulb not included - Recommended: E27 Fitting / LED 3W / Warm White