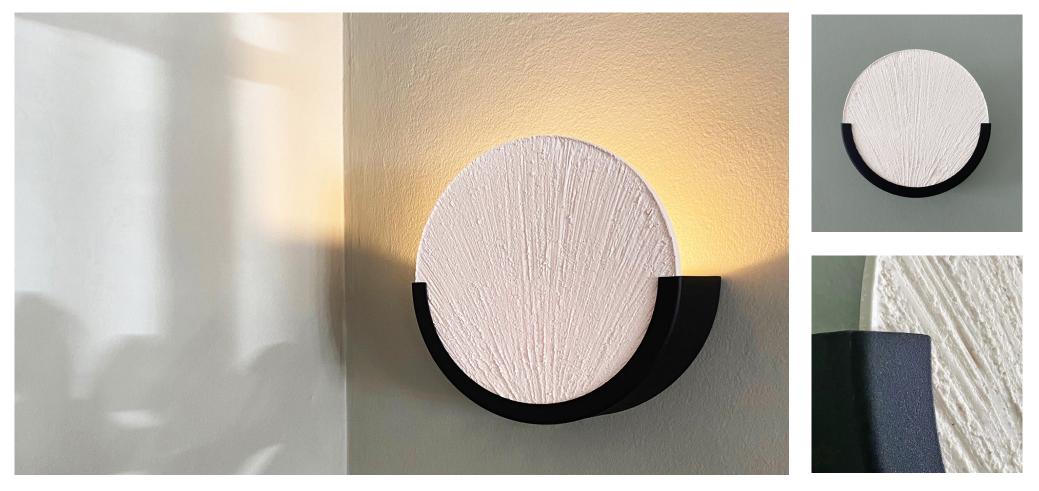

# Eclipse Wall Sconce - Plaster

## THE ECLIPSE WALL SCONCE IS AN ACCENT LIGHT FEATURING AN INTERCHANGEABLE HANDMADE PLASTER DISC BY ARTIST HUGO BEROLSKY AND A POWDER-COATED ALUMINIUM WALL MOUNT.

Material Shown Plaster Composite and Textured black powder-coated Aluminium

## Material & Finish Options

Disc: Plaster Composite Semi-circular Light unit: Textured Black powder-coated Aluminium

All plaster composite disks are handmade, so please allow for variations

Note: Lamps are manufactured and approved to meet the safety standards for use with 230 v electrical outlets (standard in Europe/Africa/Australasia). We are not able to adjust the wiring for US outlets - lamp will need rewiring.

# Eclipse Wall Sconce - Plaster

Materials Shown: Plaster Composite and Textured black powder-coated Aluminium

All plaster composite disks are handmade, so please allow for variations