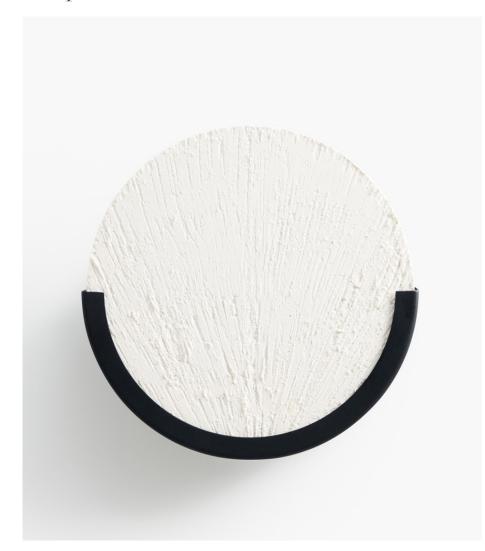

# Eclipse Wall Sconce - Plaster

## THE ECLIPSE WALL SCONCE IS AN ACCENT LIGHT FEATURING AN INTERCHANGEABLE HANDMADE PLASTER DISC BY ARTIST HUGO BEROLSKY AND A POWDER-COATED ALUMINIUM WALL MOUNT.

Material Shown Plaster Composite and Textured black powder-coated Aluminium

# Eclipse Wall Sconce - Plaster

Materials Shown: Plaster Composite and Textured black powder-coated Aluminium

All plaster composite disks are handmade, so please allow for variations