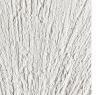

Material Shown Plaster Composite and Textured black powder-coated Aluminium

## Material & Finish Options

Disc: Plaster Composite Semi-circular Light unit: Textured Black powder-coated Aluminium

All plaster composite disks are handmade, so please allow for variations

Note: Lamps are manufactured and approved to meet the safety standards for use with 230 v electrical outlets (standard in Europe/Africa/Australasia). We are not able to adjust the wiring for US outlets - lamp will need rewiring.

# Eclipse Wall Sconce - Plaster

Materials Shown: Plaster Composite and Textured black powder-coated Aluminium

All plaster composite disks are handmade, so please allow for variations