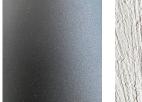

Material Shown Plaster Composite and Textured black powder-coated Aluminium

## Material & Finish Options

Disc: Plaster Composite Semi-circular Light unit: Textured Black powder-coated Aluminium

All plaster composite disks are handmade, so please allow for variations

Note: Lamps are manufactured and approved to meet the safety standards for use with 230 v electrical outlets (standard in Europe/Africa/Australasia). We are not able to adjust the wiring for US outlets - lamp will need rewiring.

# Eclipse Wall Sconce - Plaster

Materials Shown: Plaster Composite and Textured black powder-coated Aluminium

All plaster composite disks are handmade, so please allow for variations