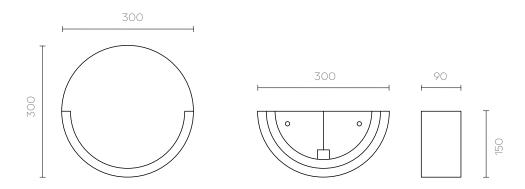

## **Product Dimensions**

300 (W) x 90 mm (D) x 300 mm (H)

Weight: 2 kg

3000 mm black cord with light switch and plug included.

Lightbulb not included - Recommended: E27 Fitting / LED 3W / Warm White