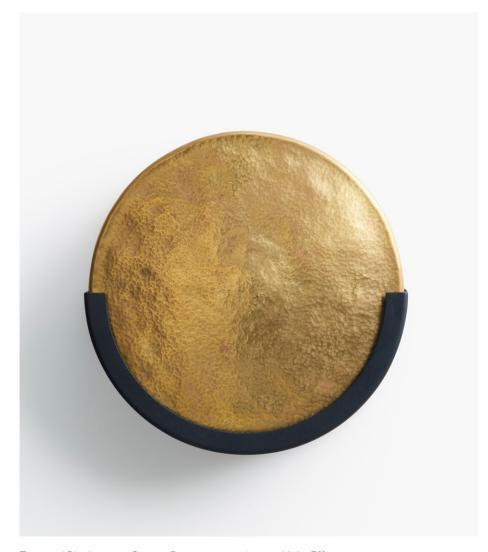

## Eclipse Wall Sconce - Brass

Textured Black

Beaten Brass

Accent Light Effect

THE ECLIPSE WALL SCONCE IN BRASS IS AN ACCENT LIGHT FEATURING AN INTERCHANGEABLE HAND-BEATEN DISC AND A POWDER-COATED ALUMINIUM WALL MOUNT.

## Material Shown

Beaten Brass and Textured black powder-coated Aluminium

## Material & Finish Options

Disc: Beaten Brass

Semi-circular Light unit: Textured Black powder-coated Aluminium

All disks are handmade, so please allow for slight variations

Note: Lamps are manufactured and approved to meet the safety standards for use with 230 v electrical outlets (standard in Europe/Africa/Australasia). We are not able to adjust the wiring for US outlets - lamp will need rewiring.