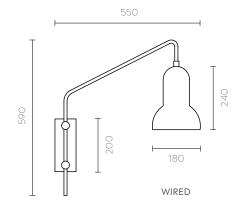

#### **Product Dimensions**

Frame: 550 mm (Span) x 590 mm (H)

Lampshade: 240 mm (H) x 180 mm (Diameter) Baseplate: 80 mm (W) x 19 mm (D) x 200 mm (H)

Weight: 1 kg

Wired unit includes 2000 mm black cord with light switch and plug.