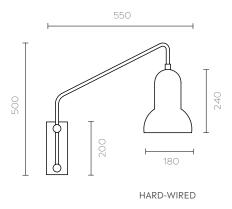

#### **Product Dimensions**

Frame: 550 mm (Span) x 590 mm (H)

Lampshade: 240 mm (H) x 180 mm (Diameter) Baseplate: 80 mm (W) x 19 mm (D) x 200 mm (H)

Weight: 1 kg

Wired unit includes 2000 mm black cord with light switch and plug.

### Material & Finish Options

Textured Powder-Coating: Black / White

Electrical: Wired / Hard-wired

Note: Lamps are manufactured and approved to meet the safety standards for use with 230 v electrical outlets (standard in Europe/Africa/Australasia). We are not able to adjust the wiring for US outlets - lamp will need rewiring.