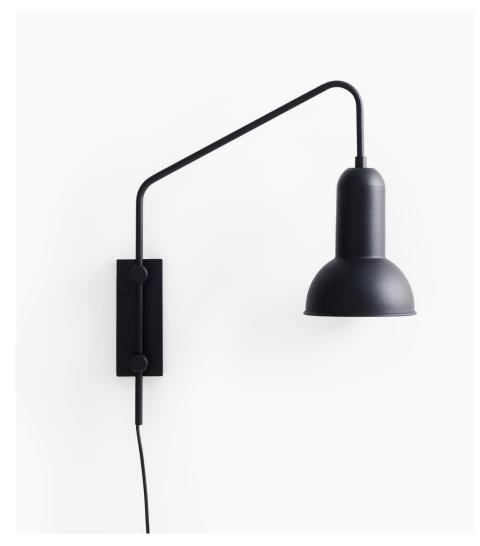

# THE BEDROOM MOA LIGHT FEATURES A SWIVEL ARM, POWDER-COATED ALUMINIUM FRAME AND WALL-MOUNTED BRACKET.

#### **Product Dimensions**

Frame: 550 mm (Span) x 590 mm (H)

Lampshade: 240 mm (H) x 180 mm (Diameter) Baseplate: 80 mm (W) x 19 mm (D) x 200 mm (H)

Weight: 1 kg

Wired unit includes 2000 mm black cord with light switch and plug.

#### Material Shown

Wired unit: Textured black powder-coated aluminium