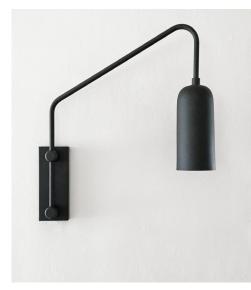

#### **Product Dimensions**

Frame: 500m (Span) x 590 mm (H)

Lampshade: 200 mm (H) x 100 mm (Diameter) Baseplate: 80 mm (W) x 19 mm (D) x 200 mm (H)

Weight: 2 kg

Wired unit includes 2000 mm black cord with light switch and plug.

#### Material Shown

Wired unit: Textured black powder-coated aluminium

## Hard-wired

2000 mm black cord with light switch and plug included.