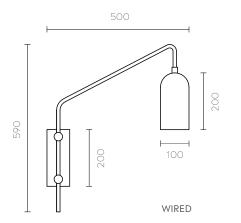

#### **Product Dimensions**

Frame: 500m (Span) x 590 mm (H)

Lampshade: 200 mm (H) x 100 mm (Diameter) Baseplate: 80 mm (W) x 19 mm (D) x 200 mm (H)

Weight: 2 kg

Wired unit includes 2000 mm black cord with light switch and plug.

## Wired