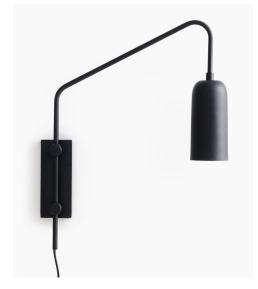

#### **Product Dimensions**

Frame: 500m (Span) x 590 mm (H)

Lampshade: 200 mm (H) x 100 mm (Diameter) Baseplate: 80 mm (W) x 19 mm (D) x 200 mm (H)

Weight: 2 kg

Wired unit includes 2000 mm black cord with light switch and plug.

#### Material Shown

Wired unit: Textured black powder-coated aluminium

## Wired