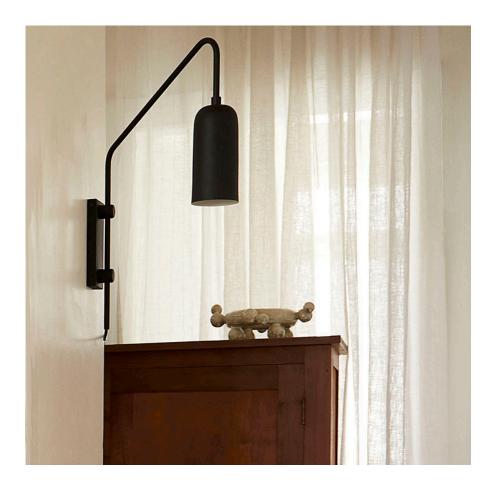

## Bedroom Moa Light

### THE BEDROOM MOA LIGHT FEATURES A SWIVEL ARM, POWDER-COATED ALUMINIUM FRAME AND WALL-MOUNTED BRACKET.

# Bedroom Moa Light

Materials Shown: Textured black powder-coated aluminium - Wired unit