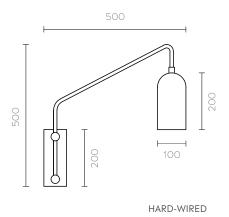

#### **Product Dimensions**

Frame: 500m (Span) x 590 mm (H)

Lampshade: 200 mm (H) x 100 mm (Diameter) Baseplate: 80 mm (W) x 19 mm (D) x 200 mm (H)

Weight: 2 kg

Wired unit includes 2000 mm black cord with light switch and plug.

## Hard-wired

2000 mm black cord with light switch and plug included.