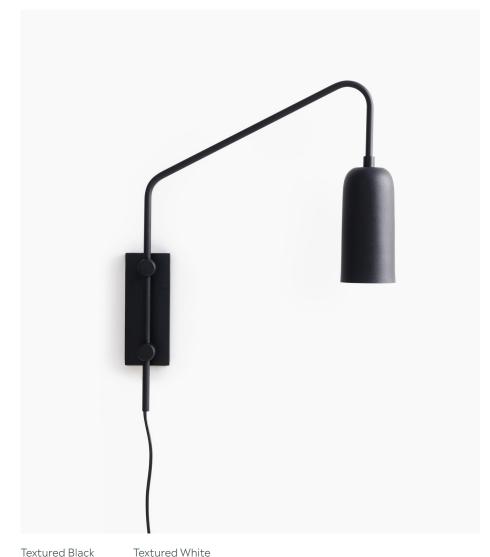

## Bedroom Moa Light

#### Textured Black

### THE BEDROOM MOA LIGHT FEATURES A SWIVEL ARM, POWDER-COATED ALUMINIUM FRAME AND WALL-MOUNTED BRACKET.

#### Material Shown

Wired unit: Textured black powder-coated aluminium

# Bedroom Moa Light

Materials Shown: Textured black powder-coated aluminium - Wired unit