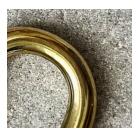

### Material & Finish Options

Shade: Sand-Plaster Composite

Brass Chain: Polished / Brushed / Antique

Each casting is manufactured in small batches. Slight variations will occur.

Note: Lamps are manufactured and approved to meet the safety standards for use with 230 v electrical outlets (standard in Europe/Africa/Australasia). We are not able to adjust the wiring for US outlets - lamp will need rewiring.

## Brass Fittings

Polished

Brushed

Antique