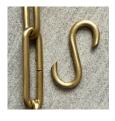

## Brass Fittings

Polished

Brushed

Antique

### Material & Finish Options

Shade: Sand-Plaster Composite

Brass Chain: Polished / Brushed / Antique

Each casting is manufactured in small batches. Slight variations will occur.

Note: Lamps are manufactured and approved to meet the safety standards for use with 230 v electrical outlets (standard in Europe/Africa/Australasia). We are not able to adjust the wiring for US outlets - lamp will need rewiring.