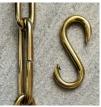

## Brass Fittings

Polished

Brushed

Antique

### Material & Finish Options

Shade: Sand-Plaster Composite

Brass Chain: Polished / Brushed / Antique

Each casting is manufactured in small batches. Slight variations will occur.

Note: Lamps are manufactured and approved to meet the safety standards for use with 230 v electrical outlets (standard in Europe/Africa/Australasia). We are not able to adjust the wiring for US outlets - lamp will need rewiring.