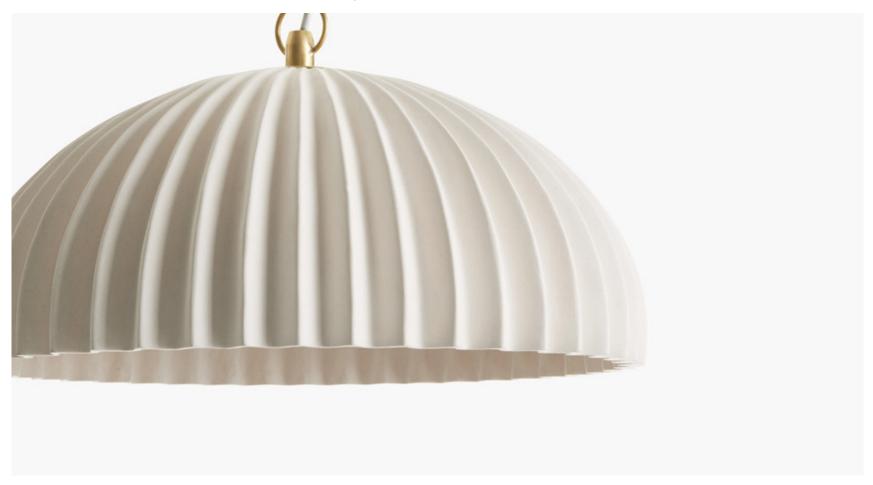

## Bask Dome Pendant Light

Sand-Plaster

Polished Brass

**Brushed Brass** 

Antique Brass

THE BASK DOME PENDANT LIGHT DRAWS INSPIRATION FROM MIDDLE EASTERN ARCHITECTURE. CRAFTED FROM A BLEND OF SAND AND PLASTER COMPOSITE, THIS PENDANT IS ACCENTED BY SOLID BRASS FITTINGS.

#### Material Shown

Shade: Sand-Plaster Composite Brass Chain: Brushed

# Bask Dome Pendant Light

Materials Shown: Composite blend of Sand and Plaster, with Brushed Brass fittings