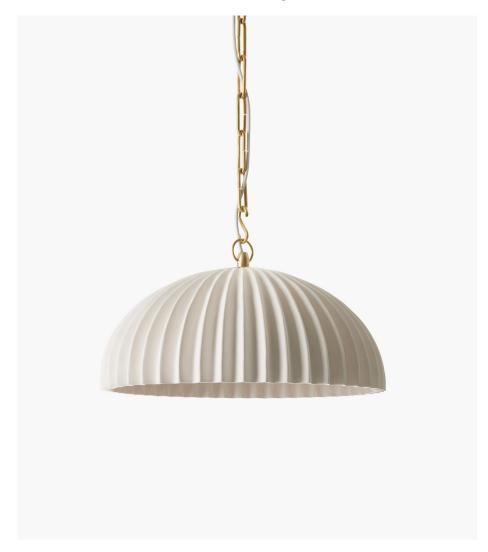

## Bask Dome Pendant Light

Sand-Plaster

Polished Brass

**Brushed Brass** 

Antique Brass

THE BASK DOME PENDANT LIGHT DRAWS INSPIRATION FROM MIDDLE EASTERN ARCHITECTURE. CRAFTED FROM A BLEND OF SAND AND PLASTER COMPOSITE, THIS PENDANT IS ACCENTED BY SOLID BRASS FITTINGS.

#### **Product Dimensions**

Lampshade: 200 mm (H) x 450 mm (Diameter)

Solid Brass Chain: 1500mm (L)

Weight: 5 kg

2000 mm White cord included.

Lightbulb not included - Recommended: E27 Fitting / LED 3W / Warm White

#### Material Shown

Shade: Sand-Plaster Composite Brass Chain: Brushed

# Bask Dome Pendant Light

Materials Shown: Composite blend of Sand and Plaster, with Brushed Brass fittings