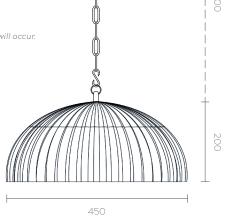

#### **Product Dimensions**

Lampshade: 200 mm (H) x 450 mm (Diameter)

Solid Brass Chain: 1500mm (L)

Weight: 5 kg

2000 mm White cord included.

Lightbulb not included - Recommended: E27 Fitting / LED 3W / Warm White