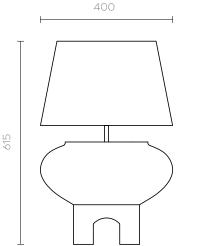

## THE ARCH TABLE LAMP FEATURES A HANDCRAFTED AND GENTLY TEXTURED CERAMIC BASE, PAIRED WITH A FABRIC LAMPSHADE.

Product Dimensions
400 mm (W) x 400 (D) x 615 mm (H)
Weight: 7 kg
2000 mm black cord with light switch and plug included.
Lightbulb not included - Recommended: E27 Fitting / LED 3W / Warm White