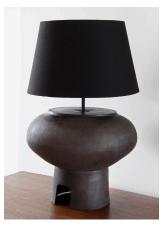

## Arch Table Lamp

## THE ARCH TABLE LAMP FEATURES A HANDCRAFTED AND GENTLY TEXTURED CERAMIC BASE, PAIRED WITH A FABRIC LAMPSHADE.

Product Dimensions
400 mm (W) x 400 (D) x 615 mm (H)
Weight: 7 kg
2000 mm black cord with light switch and plug included.
Lightbulb not included - Recommended: E27 Fitting / LED 3W / Warm White

Material Shown Ceramic Base with Oatmeal Fabric Shade

Material & Finish Options Base: Gently textured Ceramic Shade Fabrics: Black / Oatmeal / Bone

Note: Lamps are manufactured and approved to meet the safety standards for use with 230 v electrical outlets (standard in Europe/Africa/Australasia). We are not able to adjust the wiring for US outlets - lamp will need rewiring.

## Arch Table Lamp

Copyright © 2024 Bofred (Pty) Ltd

Oatmeal shade

Black shade

Bone shade