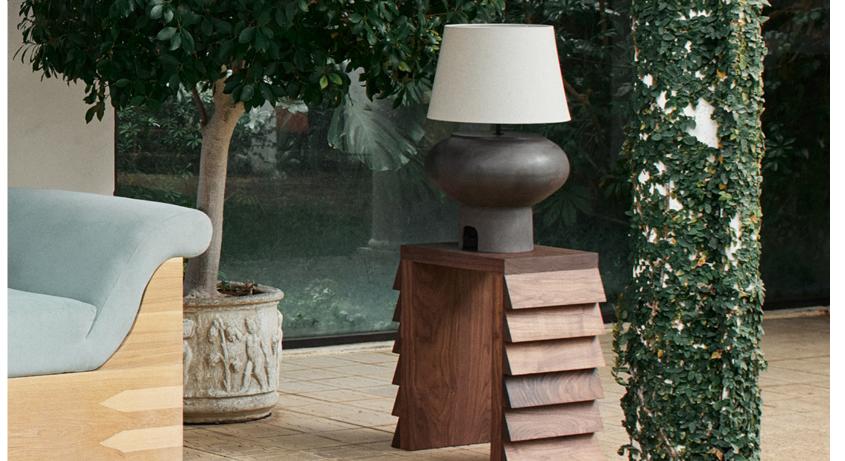

S A HANDCRAFTED AND GENTLY TEXTURED CERAMIC BASE, PAIRED WITH A FABRIC LAMPSHADE.

Product Dimensions
400 mm (W) x 400 (D) x 615 mm (H)
Weight: 7 kg
2000 mm black cord with light switch and plug included.
Lightbulb not included - Recommended: E27 Fitting / LED 3W / Warm White

Material Shown Ceramic Base with Oatmeal Fabric Shade

Material & Finish Options Base: Gently textured Ceramic Shade Fabrics: Black / Oatmeal / Bone



Note: Lamps are manufactured and approved to meet the safety standards for use with 230 v electrical outlets (standard in Europe/Africa/Australasia). We are not able to adjust the wiring for US outlets - lamp will need rewiring.

www.bofred.co.za | T. +27 72 629 4257 | E. info@bofred.co.za

BOFRED

## Arch Table Lamp

Copyright © 2024 Bofred (Pty) Ltd

Oatmeal shade



Black shade



Bone shade



## www.bofred.co.za | T. +27 72 629 4257 | E. info@bofred.co.za