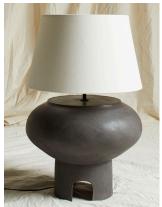

## Arch Table Lamp

## THE ARCH TABLE LAMP FEATURES A HANDCRAFTED AND GENTLY TEXTURED CERAMIC BASE, PAIRED WITH A FABRIC LAMPSHADE.

Product Dimensions
400 mm (W) x 400 (D) x 615 mm (H)
Weight: 7 kg
2000 mm black cord with light switch and plug included.
Lightbulb not included - Recommended: E27 Fitting / LED 3W / Warm White

Material Shown Ceramic Base with Oatmeal Fabric Shade

Material & Finish Options Base: Gently textured Ceramic Shade Fabrics: Black / Oatmeal / Bone

Note: Lamps are manufactured and approved to meet the safety standards for use with 230 v electrical outlets (standard in Europe/Africa/Australasia). We are not able to adjust the wiring for US outlets - lamp will need rewiring.

## Arch Table Lamp

Copyright © 2024 Bofred (Pty) Ltd

Oatmeal shade

Black shade

Bone shade