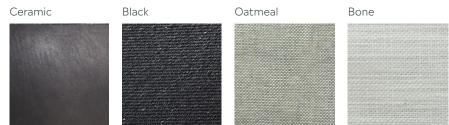

Material Shown Ceramic Base with Oatmeal Fabric Shade

Material & Finish Options Base: Gently textured Ceramic Shade Fabrics: Black / Oatmeal / Bone

Note: Lamps are manufactured and approved to meet the safety standards for use with 230 v electrical outlets (standard in Europe/Africa/Australasia). We are not able to adjust the wiring for US outlets - lamp will need rewiring.