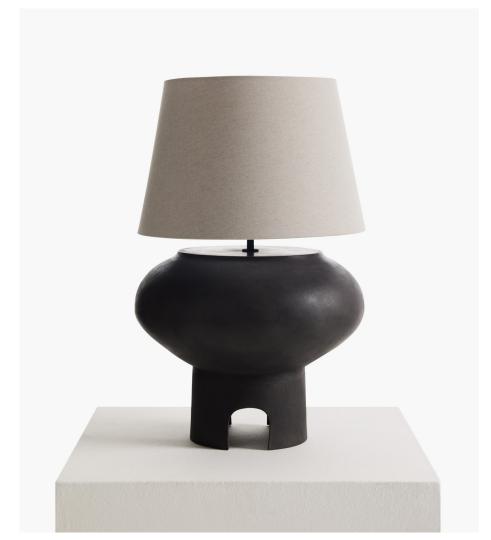

## Arch Table Lamp

## THE ARCH TABLE LAMP FEATURES A HANDCRAFTED AND GENTLY TEXTURED CERAMIC BASE, PAIRED WITH A FABRIC LAMPSHADE.

Product Dimensions
400 mm (W) x 400 (D) x 615 mm (H)
Weight: 7 kg
2000 mm black cord with light switch and plug included.
Lightbulb not included - Recommended: E27 Fitting / LED 3W / Warm White

Material Shown Ceramic Base with Oatmeal Fabric Shade

Material & Finish Options Base: Gently textured Ceramic Shade Fabrics: Black / Oatmeal / Bone

Note: Lamps are manufactured and approved to meet the safety standards for use with 230 v electrical outlets (standard in Europe/Africa/Australasia). We are not able to adjust the wiring for US outlets - lamp will need rewiring.