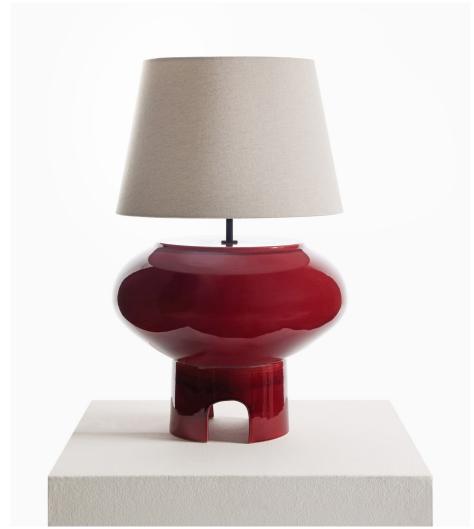

## Arch Table Lamp - Glazed

 THE ARCH TABLE LAMP FEATURES A HANDCRAFTED CERAMIC BASE IN A GLOSSY GLAZED FINISH, AVAILABLE IN A VARIETY OF COLORS, PAIRED WITH A FABRIC LAMPSHADE.

## Material Shown

Glazed Peony Red Ceramic base with Oatmeal Fabric shade

## Material & Finish Options

Glossy Glazed Ceramic Base: Peony Red / Sap Green

Shade Fabrics: Black / Oatmeal / Bone

Note: Lamps are manufactured and approved to meet the safety standards for use with 230 v electrical outlets (standard in Europe/Africa/Australasia). We are not able to adjust the wiring for US outlets - lamp will need rewiring.