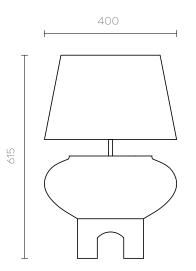

## **Product Dimensions**

400 mm (W) x 400 (D) x 615 mm (H)

Weight: 10 kg

2000 mm black cord with light switch and plug included.

Lightbulb not included - Recommended: E27 Fitting / LED 3W / Warm White