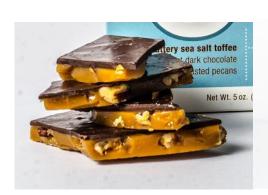

### Salty Dark Chocolate Toffee (50z)

Buttery sea salt toffee topped with 54% cacao semisweet dark chocolate and roasted pecans.

### Salty Milk Chocolate Toffee (50z)

Buttery sea salt toffee topped with 41% cacao deep milk chocolate and roasted pecans.