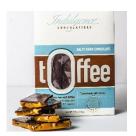

### Salty Dark Chocolate Toffee (50z)

Buttery sea salt toffee topped with 54% cacao semisweet dark chocolate and roasted pecans.