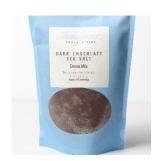

### Dark Chocolate Sea Salt Cocoa Mix (12.50z)

Rich cocoa with a hint of sea salt (makes 10 servings)