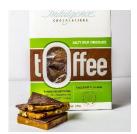

### Salty Milk Chocolate Toffee (50z)

Buttery sea salt toffee topped with 41% cacao deep milk chocolate and roasted pecans.