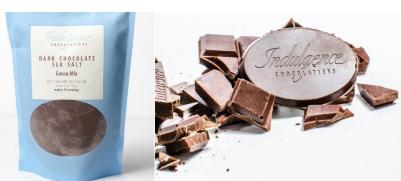

### Dark Chocolate Sea Salt Cocoa Mix (12.50z)

Rich cocoa with a hint of sea salt (makes 10 servings)

### Vanilla Bean Malt Cocoa Mix (12.50z)

Rich cocoa with vanilla bean and natural malted milk (makes 10 servings)

# **Fundraising Products**

Founded in 2007 by owner and chocolatier, Julie Waterman, Indulgence Chocolatiers meticulously handcrafts all of its confections in its Milwaukee, Wisconsin kitchen. Working with the finest chocolate from around the world, as well as locally sourced ingredients, our talented chocolatiers create confections that are as delicious as they are beautiful. No mass production, no artificial preservatives, just quality ingredients handcrafted into artisan confections in both classic and unique flavor combinations.