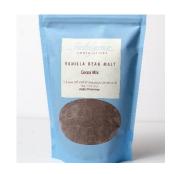

### Vanilla Bean Malt Cocoa Mix (12.50z)

Rich cocoa with vanilla bean and natural malted milk (makes 10 servings)