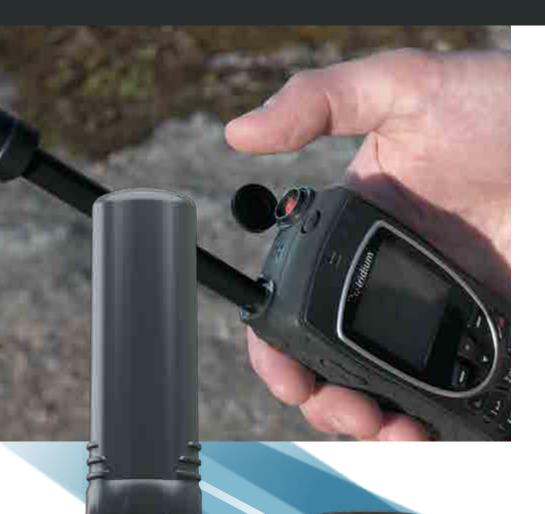

# **The Only Phone With Integrated SOS**

Iridium Extreme® is the first phone ever built with a programmable, GPS-enabled, one-touch SOS button. With a Satellite Emergency Notification Device (SEND) compliant SOS button design, Iridium Extreme® will alert your programmed contact of your location and will help create a two-way connection to assist in the response. It is the only satellite phone with GPS-enabled SOS with emergency services supported by GEOS Travel Safety Group Limited, included at no additional charge.

# **The Toughest Phone Ever**

No other phone in the world has more guts or grit than Iridium Extreme®.

- · The first satellite phone with military-grade 810F durability
- The first satellite phone with an Ingress Protection rating of IP65

- · Built dust proof, shock resistant and jet water resistant
- · Includes a speakerphone and wind resistant microphone
- · A diamond tread, tapered grip gives it the best in-hand ergonomics of any satellite phone on the market