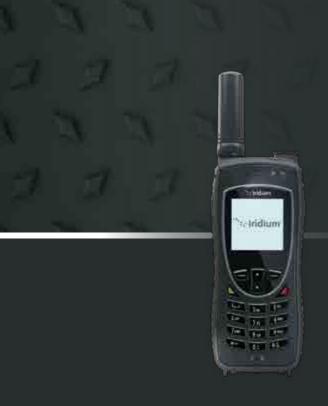

# Smarter. Tougher.

A new force in mobile communications has arrived. It is the first phone to combine location awareness, a fully integrated SOS button with included emergency response service, and market leading toughness. No other satellite phone lets you take so much with you in hand, all over the world.

# **From One Extreme To Another**

It may be our smallest satellite phone, but Iridium Extreme® is big on toughness and is built to take a beating. It is ruggedly engineered to support the toughest, highest usage customers of satellite phone communications in the harshest conditions, everywhere.

# **The Toughest Phone Ever**

No other phone in the world has more guts or grit than Iridium Extreme®.

- · The first satellite phone with military-grade 810F durability
- The first satellite phone with an Ingress Protection rating of IP65

- · Built dust proof, shock resistant and jet water resistant
- · Includes a speakerphone and wind resistant microphone
- · A diamond tread, tapered grip gives it the best in-hand ergonomics of any satellite phone on the market