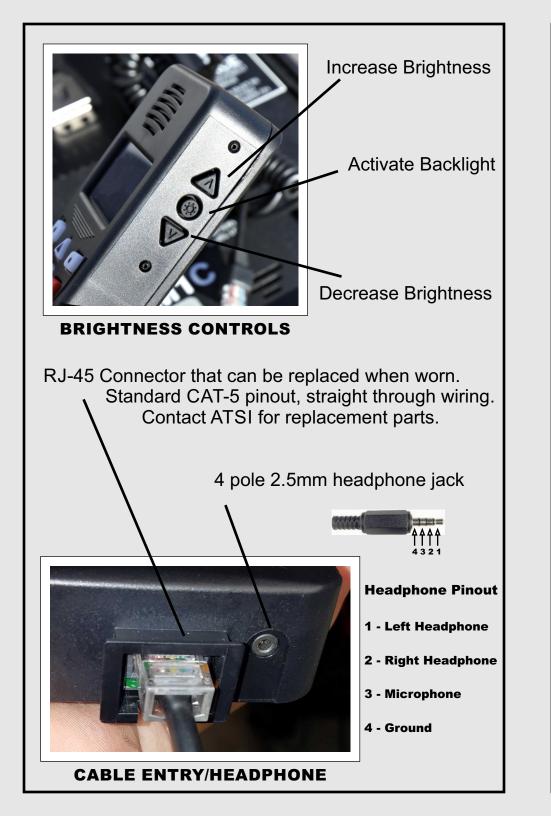

Remote Satellite Systems Int. 1455 N. Dutton Ave Santa Rosa, CA 95401 (707)-545-8199

## **SPECIFICATIONS:**

Power: +12V ~ +36V DC, 500mA

Audio Level: Main Speaker 3.1W max

Telephone: 350mW max Headphone: 150mW max

Size: 167mm(L) x 69mm(W) x 35mm(D)

Display: 128 x 64 bit mono transflective

Radio Interface: Ligdao MSAT-G2

Connection: RJ-45 / Booted RJ45

Moisture/Sand Standards: IP55

## **REMOTE SATELLITE SYSTEMS INT'L**

**1455 NORTH DUTTON AVE** 

**SANTA ROSA CA 95401** 

(888) 989-8199

SALES@REMOTESATELLITE.COM







Power Button:

Press and Hold to cycle power

P1 Button:

> Press to Activate

Push To Talk:

> Press to Activate

PTT/PWR/P1



Sealed Boot:

Seals RJ45 Entry

**SEALED BOOT** 



**MICROPHONE HANGUP**