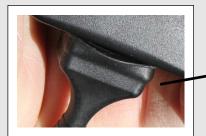

> Press to Activate

Push To Talk:

> Press to Activate

PTT/PWR/P1

Sealed Boot:

Seals RJ45 Entry

**SEALED BOOT** 

**MICROPHONE HANGUP**