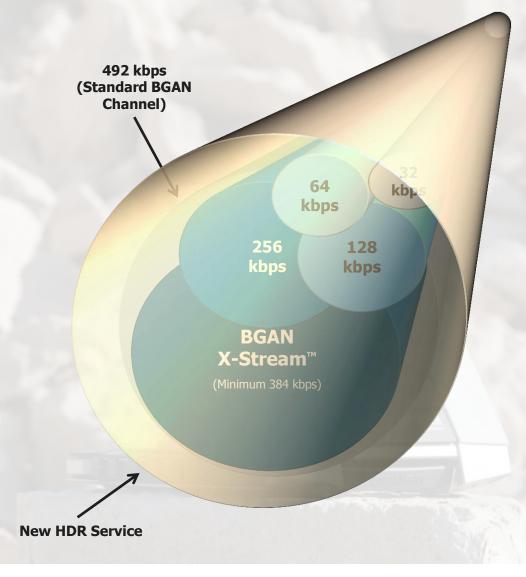

#### High Data Rate Streaming QoS

- HDR on-demand Streaming Service provides a guaranteed bandwidth (QoS) of est. 650 kbps.
- Service offerings:
  - Asymmetrical (650 kbps up / 64 kbps down); pay for what you need.
  - **Symmetrical** or premium (650 kbps up/down).
  - Half-channel (325 kbps).
- Standard (shared) data will continue to be 492 kbps (Class 1).
- HDR will launch in Q4 2013 under existing I4 satellites