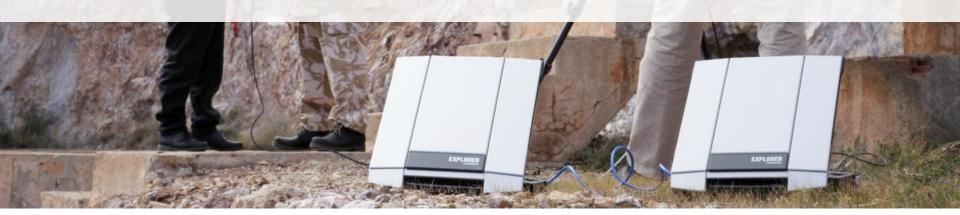

#### **EXPLORER 710**

- Plug 'n Play bonding

- Bonding: Connect two EXPLORER 710 with an Ethernet cable and get speeds in excess of 1 Mbps QoS.
- "De"-bonding: Simply install Linux software program on an internet connected PC or server at the receiving end.