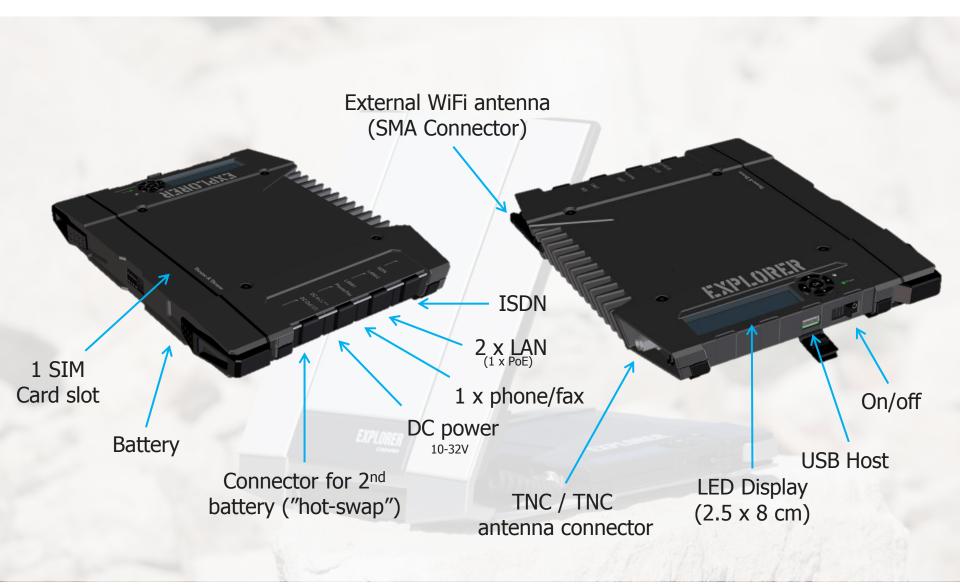

#### **EXPLORER 710**

- Plug 'n Play bonding

- Bonding: Connect two EXPLORER 710 with an Ethernet cable and get speeds in excess of 1 Mbps QoS.
- "De"-bonding: Simply install Linux software program on an internet connected PC or server at the receiving end.