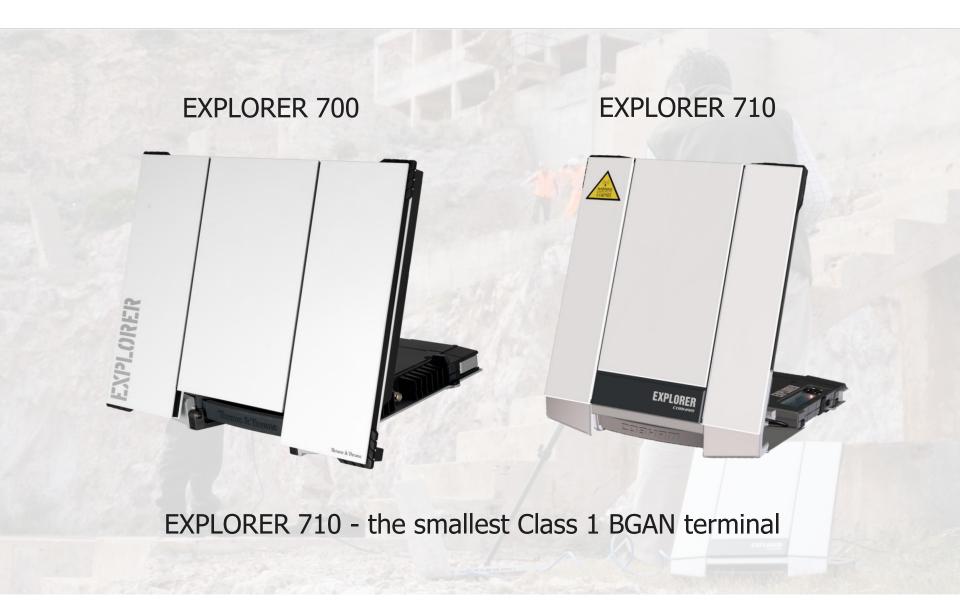

## **Introducing EXPLORER 710**

# Introducing EXPLORER 710 - the bar is raised

### Introducing the EXPLORER 710

- A state of the art BGAN setting new standards in terms of speed, size and features.
- Radical improvement in video quality - the first and only BGAN to support High Data Rate streaming service from Inmarsat.
- Ultra-portable and lightweight with more capability.
- Shipstart: September 2013

#### **EXPLORER 710**

**COBHAM** 

- Ultra-Portable BGAN

#### **EXPLORER 710**

- The ultimate BGAN