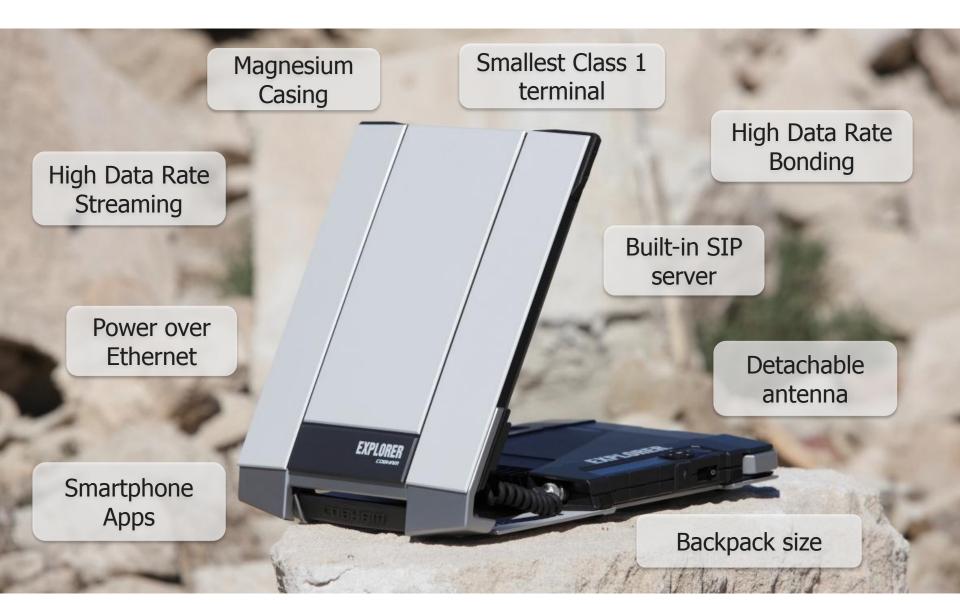

### Introducing the EXPLORER 710

- A state of the art BGAN setting new standards in terms of speed, size and features.
- Radical improvement in video quality - the first and only BGAN to support High Data Rate streaming service from Inmarsat.
- Ultra-portable and lightweight with more capability.
- Shipstart: September 2013

#### High Data Rate Streaming QoS

- HDR on-demand Streaming Service provides a guaranteed bandwidth (QoS) of est. 650 kbps.
- Service offerings:
  - Asymmetrical (650 kbps up / 64 kbps down); pay for what you need.
  - **Symmetrical** or premium (650 kbps up/down).
  - Half-channel (325 kbps).
- Standard (shared) data will continue to be 492 kbps (Class 1).
- HDR will launch in Q4 2013 under existing I4 satellites

#### **EXPLORER 710**

- Plug 'n Play bonding

- Bonding: Connect two EXPLORER 710 with an Ethernet cable and get speeds in excess of 1 Mbps QoS.
- "De"-bonding: Simply install Linux software program on an internet connected PC or server at the receiving end.