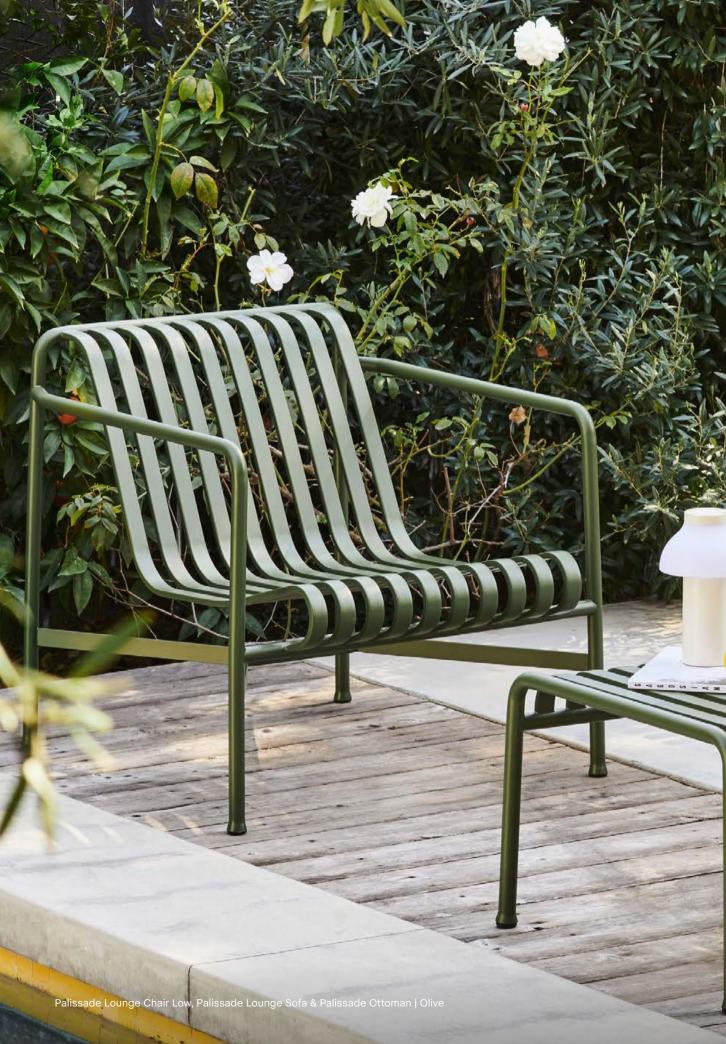

#### Palissade Collection

Palissade Chair

Palissade Armchair

Palissade Dining Armchair

Palissade Lounge Chair High

Palissade Lounge Chair Low

Palissade Stool

Palissade Bar Stool

Palissade Bench

Palissade Dining Bench

Palissade Dining Bench with arm

Palissade Lounge Sofa

Palissade Ottoman

Palissade Chaise Longue

Palissade Table

Palissade Table

## Palissade Collection Design by Ronan & Erwan Bouroullec

Designed by French brothers Ronan and Erwan Bouroullec, Palissade is a collection of outdoor furniture in powder coated or hot galvanised steel. United by a common principle of symmetrical geometry, the Palissade collection is engineered to reproduce the same visual simplicity and core strength throughout.

Designed in colour and form to integrate effortlessly into a natural landscape or urban setting, Palissade is intended to be used over a longer period of time and become more beautiful over the years. The collection is suited to a wide variety of environments, from cafés and restaurants to gardens, terraces and balconies.