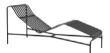

## Palissade Collection Design by Ronan & Erwan Bouroullec

Designed by French brothers Ronan and Erwan Bouroullec, Palissade is a collection of outdoor furniture in powder coated or hot galvanised steel. United by a common principle of symmetrical geometry, the Palissade collection is engineered to reproduce the same visual simplicity and core strength throughout.

Designed in colour and form to integrate effortlessly into a natural landscape or urban setting, Palissade is intended to be used over a longer period of time and become more beautiful over the years. The collection is suited to a wide variety of environments, from cafés and restaurants to gardens, terraces and balconies.

Palissade Armchair & Palissade Soft Quilted Cushion | Olive

Palissade Lounge Sofa & Soft Quilted Cushion | Olive

Palissade Cone Table & Palissade Armchair | Iron red