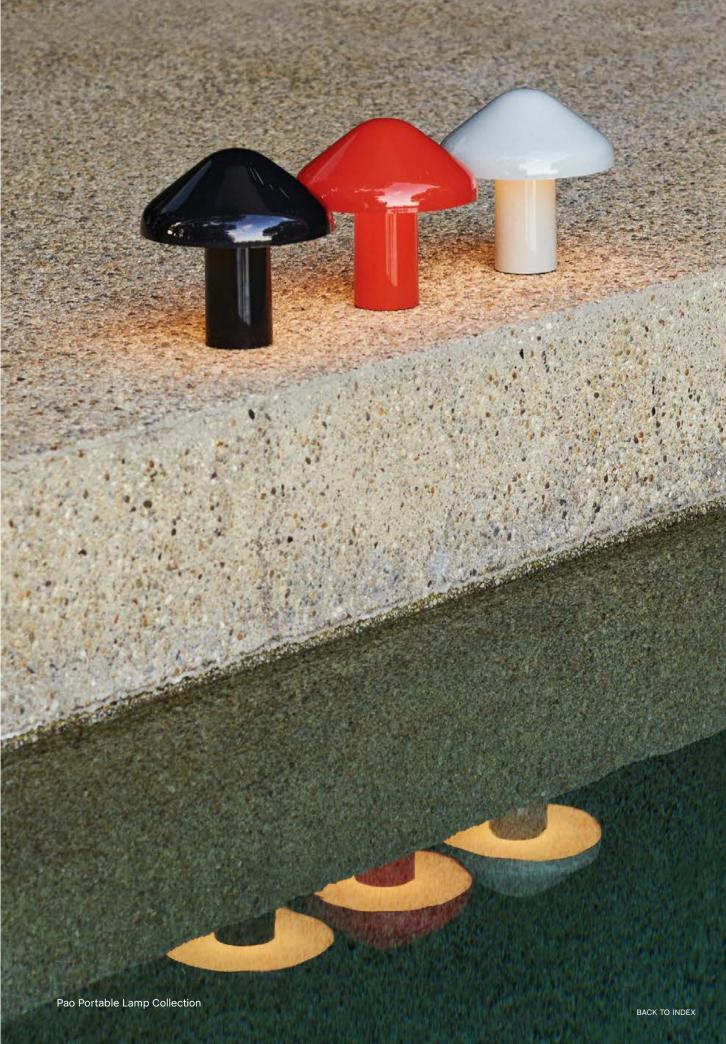

## Pao Portable Lamp Design by Naoto Fukasawa

Developed as part of the Pao Lamp collection for HAY by Japanese designer Naoto Fukasawa, the Pao Portable lamp is a portable lamp inspired by the atmospheric glow of the dome shaped Mongolian Pao tents at night. Concealing the lighting source inside the shade, Fukasawa creates a compact everyday object that harmonises with the environment it is placed in.

The lamp's beautiful simplicity combined with soft ambient lighting create a warm, homely glow in gardens, cafés and other outdoor and indoor spaces.

Pao Portable Lamp | Soft black