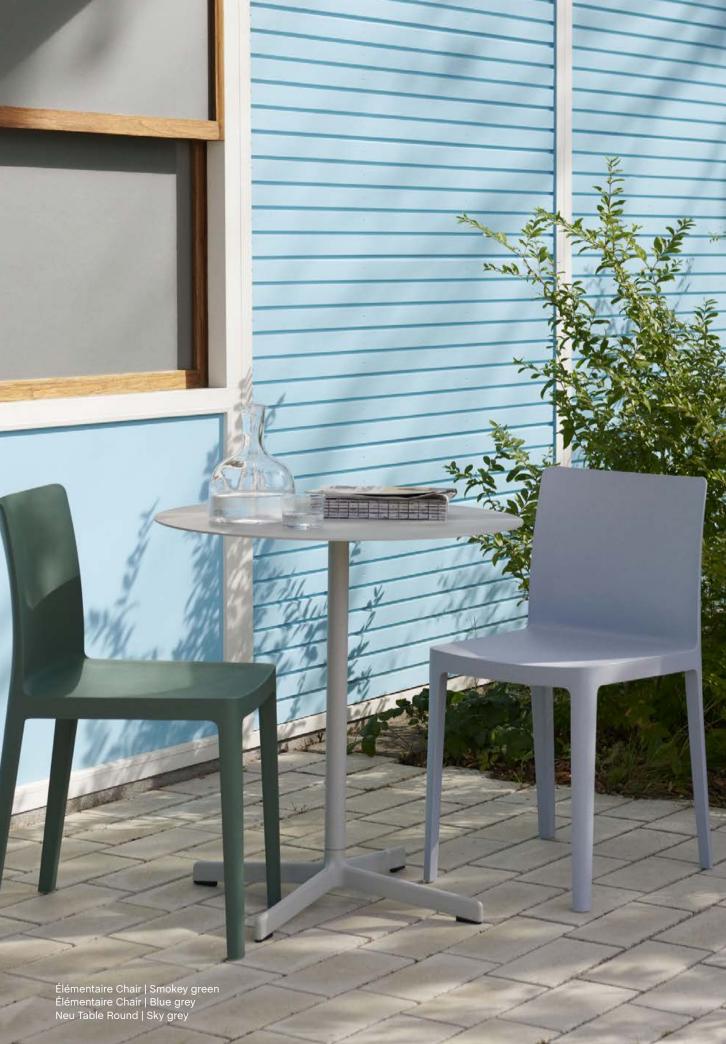

#### Élémentaire Chair

Élémentaire Chair

### Élémentaire Chair Design by Ronan & Erwan Bouroullec

With Élémentaire, Ronan and Erwan Bouroullec set out to create a chair that is both aesthetically and physically balanced with a sustainable profile. Élémentaire uses 100% recycled polypropylene and the latest technology to create an ecofriendly chair that is robust enough to be a long-lasting object while still appearing delicate. Precise proportions and a clear profile give Élémentaire a charm that allows it to stand out on its own or look strong in a group. Designed for everyday life, Élémentaire fulfils basic needs in a balance of beauty and strength. Locally produced in Denmark, its durability and resilience make it suitable for both indoor and outdoor use.

Elementaire Chair | Olive Terrazzo Table Round | Anthracite

#### Neu Table

Neu Table Round

Neu Table Square

Neu Low Table Round

Neu Low Table Square

Neu Table Round High

Neu Table Round High