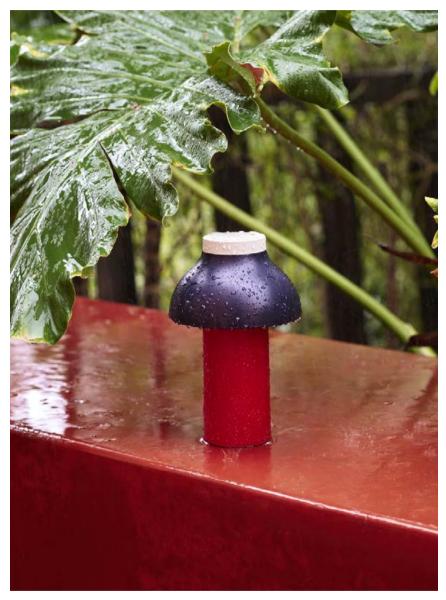

#### Mousqueton Portable Lamp Design by Inga Sempé

Named after the French word for carabiner, Inga Sempé's Mousqueton is an outdoor lamp that presents a functional lighting solution with a familiar yet contemporary aesthetic. The design makes use of the multi-purpose hook to create multiple hanging possibilities, enabling the lamp to be suspended over a branch, rope or other protruding elements.

Driven by the desire to create a robust portable lamp that provides a good light source outside in the garden, technical features are cleverly integrated into the design to amplify the functional and decorative qualities. With its solid construction and original design, Mousqueton Portable Lamp brings ambience to spontaneous and happy moments in both indoor and outdoor settings.

Mousqueton Portable Lamp | Iron red