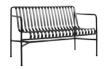

## Balcony Collection Design by Ronan & Erwan Bouroullec

Designed for HAY by French designers Ronan and Erwan Bouroullec, Balcony is an extensive collection of outdoor furniture. The square design is softened by the rounded edges and holes, which not only give the collection a distinct expression, but also strengthen the construction.

Made in powder-coated steel with an outdoor primer for optimal resilience and durability, the collection of outdoor furniture is well suited to balconies, gardens and other outside spaces. The Balcony Collection comprises a variety of chairs, benches, tables, and stools in different models and colour options.

Balcony Table, Balcony Dining Bench & Balcony Stool | Dark forest Balcony Seat Cushion | Palm green

Balcony Dining Bench with arm | Chalk beige Balcony Seat Cushion | Beige yeast