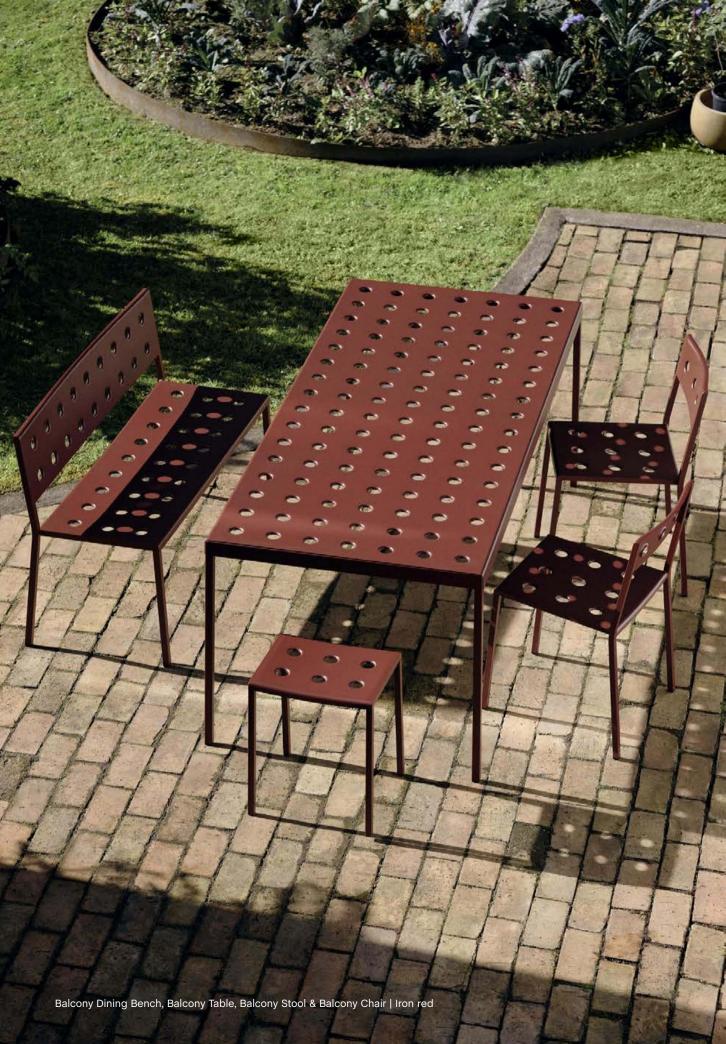

#### **Balcony Collection**

Balcony

Balcony Dining Chair

Balcony Dining Armchair

Balcony Lounge Chair

Balcony Lounge Armchair

Stool

Balcony

Balcony Bar Stool Low

Balcony Bar Stool High

Balcony Bench

Balcony Bench

Balcony Dining Bench

Balcony Dining Bench with arm

Balcony Lounge Bench

Balcony Lounge Bench with arm

Balcony Table

Balcony Table

Balcony Table

Low Table

Balcony Low Table

Balcony Low Table

## Balcony Collection Design by Ronan & Erwan Bouroullec

Designed for HAY by French designers Ronan and Erwan Bouroullec, Balcony is an extensive collection of outdoor furniture. The square design is softened by the rounded edges and holes, which not only give the collection a distinct expression, but also strengthen the construction.

Made in powder-coated steel with an outdoor primer for optimal resilience and durability, the collection of outdoor furniture is well suited to balconies, gardens and other outside spaces. The Balcony Collection comprises a variety of chairs, benches, tables, and stools in different models and colour options.

Balcony Table, Balcony Dining Bench & Balcony Stool | Dark forest Balcony Seat Cushion | Palm green

Balcony Dining Bench with arm | Chalk beige Balcony Seat Cushion | Beige yeast