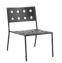

## Balcony Collection Design by Ronan & Erwan Bouroullec

Designed for HAY by French designers Ronan and Erwan Bouroullec, Balcony is an extensive collection of outdoor furniture. The square design is softened by the rounded edges and holes, which not only give the collection a distinct expression, but also strengthen the construction.

Made in powder-coated steel with an outdoor primer for optimal resilience and durability, the collection of outdoor furniture is well suited to balconies, gardens and other outside spaces. The Balcony Collection comprises a variety of chairs, benches, tables, and stools in different models and colour options.

Balcony Table, Balcony Dining Bench & Balcony Stool | Dark forest Balcony Seat Cushion | Palm green

Balcony Dining Bench with arm | Chalk beige Balcony Seat Cushion | Beige yeast