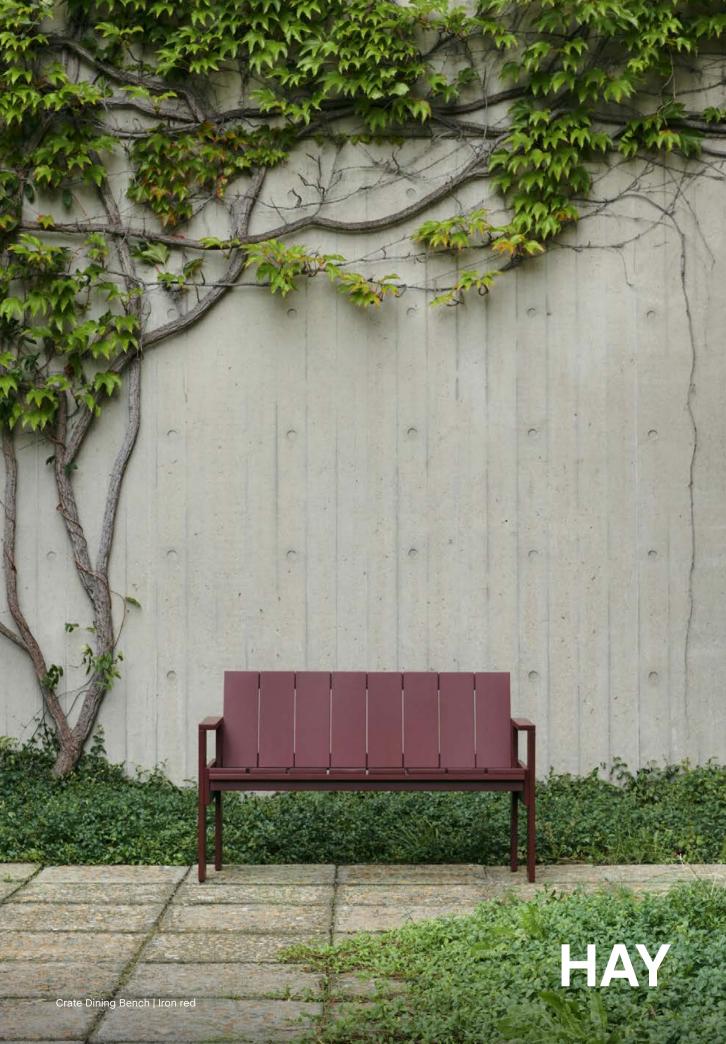

# Crate Collection Design by Gerrit Rietveld, relaunched by Rietveld Originals x HAY

The history of the original Crate Collection dates back to 1934, when the renowned Dutch architect and designer wanted to create modern and functional furniture from surplus wooden crates.

Today's Crate Collection shares the same aesthetic strength and precisely balanced proportions, with its simplicity and spatial design mirroring the designer's harmonious architectural sense. Comprising a variety of outdoor tables and seating solutions, the collection's solid pine construction with water-based coating makes it suitable for outdoor environments, from cafés and public spaces to private or shared gardens.

Crate Lounge Sofa | Water-based lacquered pinewood

Crate Dining Bench, Crate Dining Table & Crate Dining Chair | Water-based lacquered pinewood