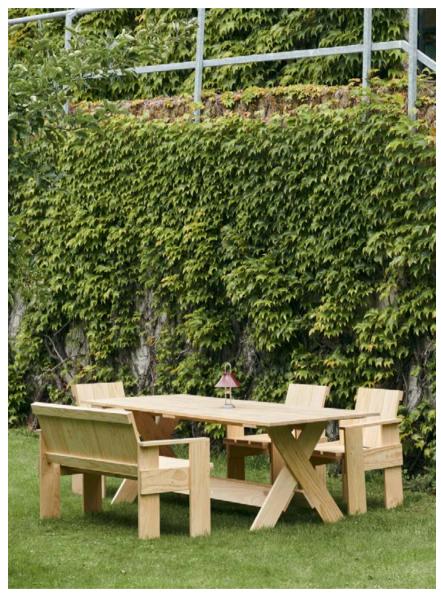

# Weekday Collection Design by Hannes & Fritz

Hannes & Fritz's Weekday Collection came about after a lack of seating at a dinner party prompted the designer duo to build a primitive solution, which later evolved into a collection of outdoor tables and benches.

Reminiscent of the classic picnic bench and table, Weekday offers the same sense of familiarity and invitation to shared eating experiences. Solid pine planks reinforce the strength of character and welcoming expression, while giving the furniture greater robustness and durability. Weekday's universal quality makes it ideal for a wide range of outdoor settings, from cafés and public spaces to private or shared gardens.

Weekday Table | Olive Weekday Bench | Steel blue & Azure blue