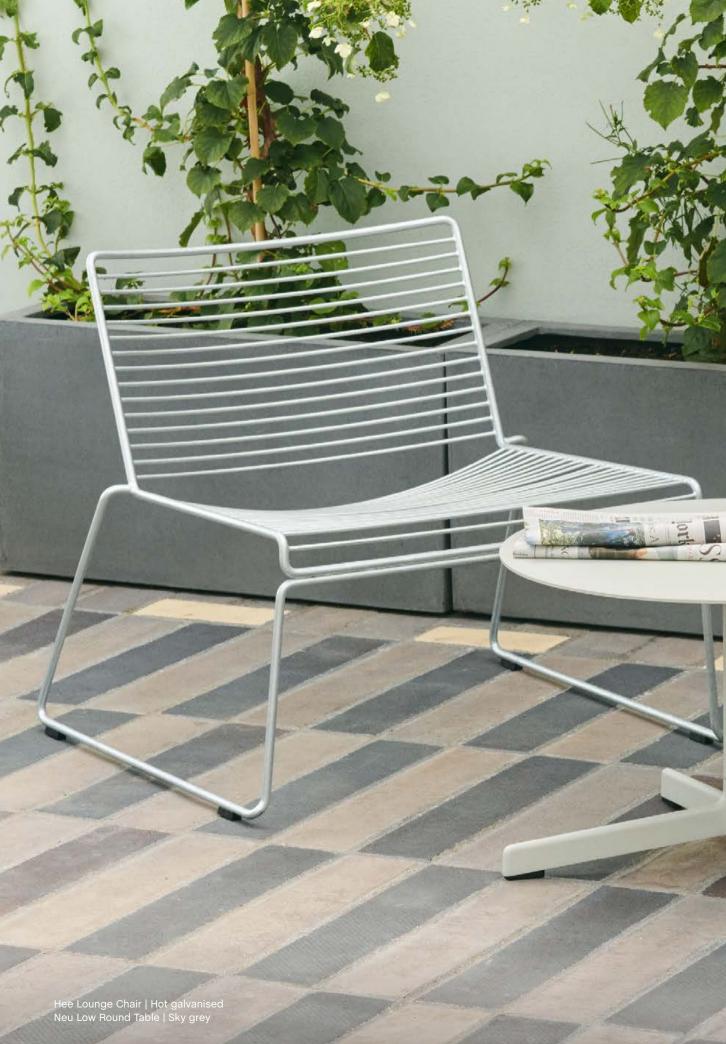

#### Hee Collection

Hee Dining Chair

Hee Lounge Chair

Hee Bar Stool Low

Hee Bar Stool High

### Hee Collection Design by Hee Welling

The philosophy behind the Hee Series was to take an archetypal chair and perfect it down to the last detail while cutting the essentials to the bone. The goal was to create a contemporary chair to fit into a wide range of contexts. The attempt was a great success, resulting in the pragmatic and easily decoded Hee series.

Like a line drawing, it wraps metres of metal wire into neat, straight lines in three versions: bar stool, lounge chairand dining chair. Stackable and weatherproof, the wide assortment of colours and designs make Hee suitable for numerous indoor and outdoor contexts, such as bars and restaurants, as well as public spaces and home environments.

Hee Lounge Chair | Black