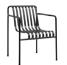

## Balcony Collection Design by Ronan & Erwan Bouroullec

Designed for HAY by French designers Ronan and Erwan Bouroullec, Balcony is an extensive collection of outdoor furniture. The square design is softened by the rounded edges and holes, which not only give the collection a distinct expression, but also strengthen the construction.

Made in powder-coated steel with an outdoor primer for optimal resilience and durability, the collection of outdoor furniture is well suited to balconies, gardens and other outside spaces. The Balcony Collection comprises a variety of chairs, benches, tables, and stools in different models and colour options.