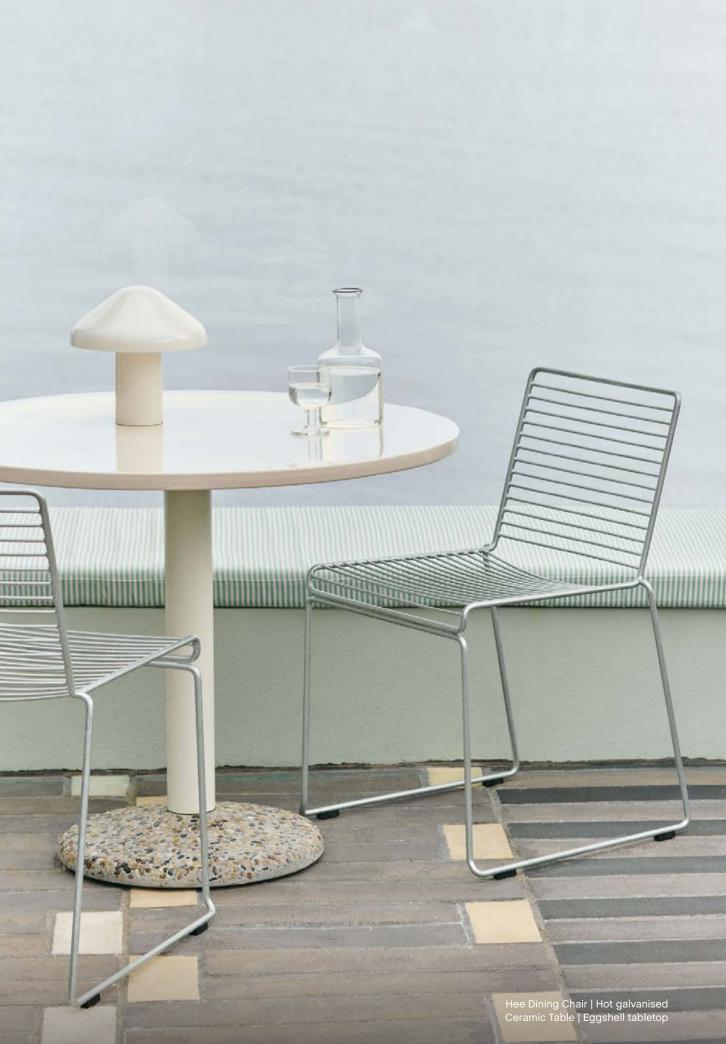

### Hee Collection Design by Hee Welling

The philosophy behind the Hee Series was to take an archetypal chair and perfect it down to the last detail while cutting the essentials to the bone. The goal was to create a contemporary chair to fit into a wide range of contexts. The attempt was a great success, resulting in the pragmatic and easily decoded Hee series.

Like a line drawing, it wraps metres of metal wire into neat, straight lines in three versions: bar stool, lounge chairand dining chair. Stackable and weatherproof, the wide assortment of colours and designs make Hee suitable for numerous indoor and outdoor contexts, such as bars and restaurants, as well as public spaces and home environments.

Hee Lounge Chair | Black

Designed to withstand the outdoor environment, the table is suitable for all kinds of indoor and outdoor use.

Hee Dining Chair | White Terrazzo Table Round | Anthracite