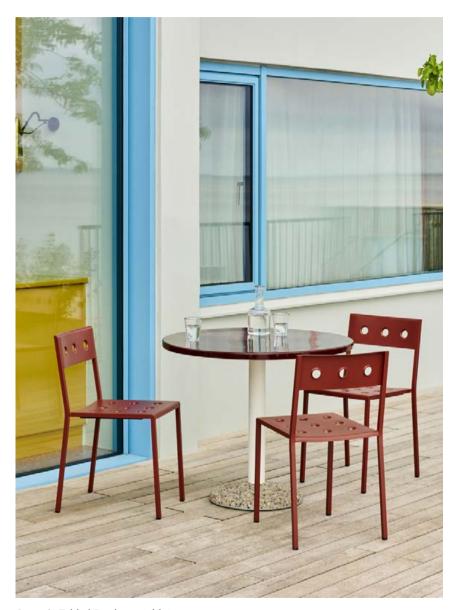

#### **Balcony Collection**

Balcony

Balcony Dining Chair

Balcony Dining Armchair

Balcony Lounge Chair

Balcony Lounge Armchair

Stool

Balcony

The table's simplicity and intuitive design language give it a universal appeal that makes it suitable for a wide range of cafés, gardens, and other private and public spaces.

Ceramic Table | Bordeaux tabletop Balcony Chair | Iron red

## Balcony Collection Design by Ronan & Erwan Bouroullec

Designed for HAY by French designers Ronan and Erwan Bouroullec, Balcony is an extensive collection of outdoor furniture. The square design is softened by the rounded edges and holes, which not only give the collection a distinct expression, but also strengthen the construction.

Made in powder-coated steel with an outdoor primer for optimal resilience and durability, the collection of outdoor furniture is well suited to balconies, gardens and other outside spaces. The Balcony Collection comprises a variety of chairs, benches, tables, and stools in different models and colour options.

Balcony Table, Balcony Dining Bench & Balcony Stool | Dark forest Balcony Seat Cushion | Palm green

Balcony Dining Bench with arm | Chalk beige Balcony Seat Cushion | Beige yeast