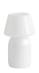

## Pao Portable Lamp Design by Naoto Fukasawa

Developed as part of the Pao Lamp collection for HAY by Japanese designer Naoto Fukasawa, the Pao Portable lamp is a portable lamp inspired by the atmospheric glow of the dome shaped Mongolian Pao tents at night. Concealing the lighting source inside the shade, Fukasawa creates a compact everyday object that harmonises with the environment it is placed in.

The lamp's beautiful simplicity combined with soft ambient lighting create a warm, homely glow in gardens, cafés and other outdoor and indoor spaces.

Pao Portable Lamp | Soft black