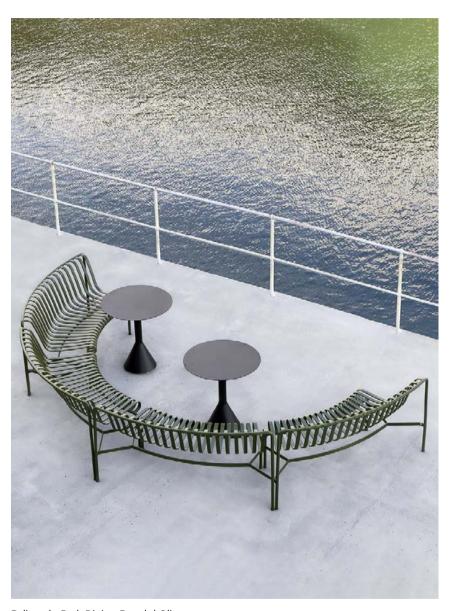

## Palissade Park Collection Design by Ronan & Erwan Bouroullec

The result of an ongoing collaboration between HAY and the Bouroullec brothers, the Palissade Park Bench and Park Dining Bench are part of the iconic Palissade outdoor furniture series. The benches were created from the desire to offer a flexible, modular seating solution for larger outdoor spaces, whilst retaining the same symmetrical idiom and visual simplicity as the rest of the series.

Combining multiple benches together gives users the opportunity to extend the available seating space and form unique configurations to suit specific functional and aesthetic requirements. Designed in colour and form to integrate effortlessly into a natural landscape or urban setting, the collection suits a wide variety of larger outdoor environments such as gardens, parks and public spaces.

Palissade Park Dining Bench | Olive Palissade Cone Table | Anthracite