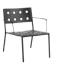

## Balcony Collection Design by Ronan & Erwan Bouroullec

Designed for HAY by French designers Ronan and Erwan Bouroullec, Balcony is an extensive collection of outdoor furniture. The square design is softened by the rounded edges and holes, which not only give the collection a distinct expression, but also strengthen the construction.

Made in powder-coated steel with an outdoor primer for optimal resilience and durability, the collection of outdoor furniture is well suited to balconies, gardens and other outside spaces. The Balcony Collection comprises a variety of chairs, benches, tables, and stools in different models and colour options.

Balcony Table, Balcony Dining Bench & Balcony Stool | Dark forest Balcony Seat Cushion | Palm green

Balcony Dining Bench with arm | Chalk beige Balcony Seat Cushion | Beige yeast