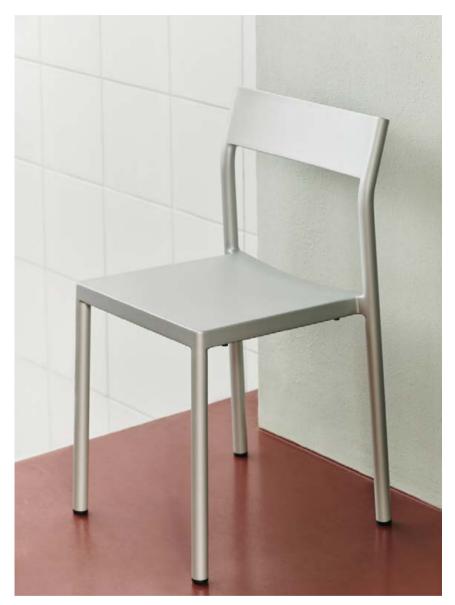

## Type Chair Design by Jonas Trampedach

Designed for HAY by Danish designer Jonas Trampedach, Type Chair's name and aesthetics are derived from the perception of an archetypal chair. Type's distinctively shaped back gives it a uniform sculptural expression that reinforces the chair's sense of familiarity while retaining its own unique character.

In HAY's first-ever chair made of aluminium, the designer merges craft with industrial processes to create a versatile seating solution that is both lightweight and functional, and blends easily into most indoor and outdoor spaces.

Type Chair | Aluminium