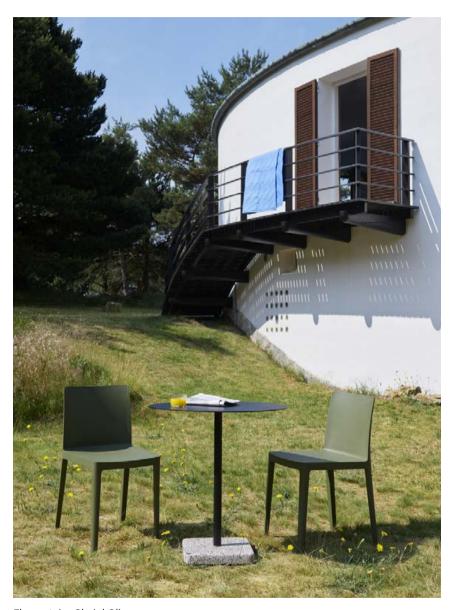

#### Élémentaire Chair

Élémentaire Chair

### Élémentaire Chair Design by Ronan & Erwan Bouroullec

With Élémentaire, Ronan and Erwan Bouroullec set out to create a chair that is both aesthetically and physically balanced with a sustainable profile. Élémentaire uses 100% recycled polypropylene and the latest technology to create an ecofriendly chair that is robust enough to be a long-lasting object while still appearing delicate. Precise proportions and a clear profile give Élémentaire a charm that allows it to stand out on its own or look strong in a group. Designed for everyday life, Élémentaire fulfils basic needs in a balance of beauty and strength. Locally produced in Denmark, its durability and resilience make it suitable for both indoor and outdoor use.