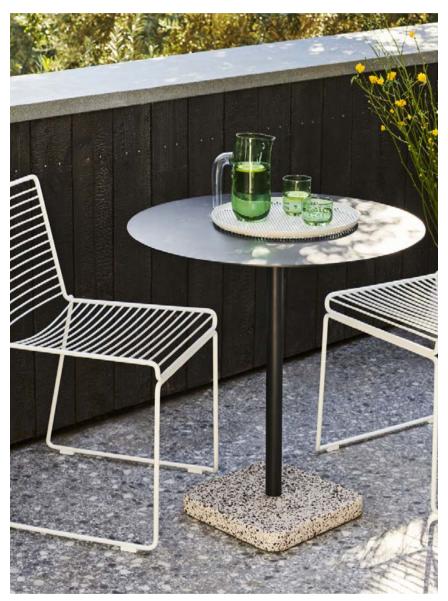

#### Hee Collection

Hee Dining Chair

Hee Lounge Chair

Hee Bar Stool Low

Hee Bar Stool High

#### Terrazzo Table

Terrazzo Table Round

Terrazzo Table Square

### Terrazzo Table Design by Daniel Enoksson

Swedish designer Daniel Enoksson's Terrazzo Table features a round- or square-shaped table top crafted in highly functional electro-galvanized steel and powder coated to make it extra resilient. For the designer, terrazzo was an obvious choice to use as the base, partly due to its excellent durable properties, but more importantly, it has such a unique and distinctive finish that makes an effective contrast against the stark simplicity of the table top.

Designed to withstand the outdoor environment, the table is suitable for all kinds of indoor and outdoor use.

Hee Dining Chair | White Terrazzo Table Round | Anthracite