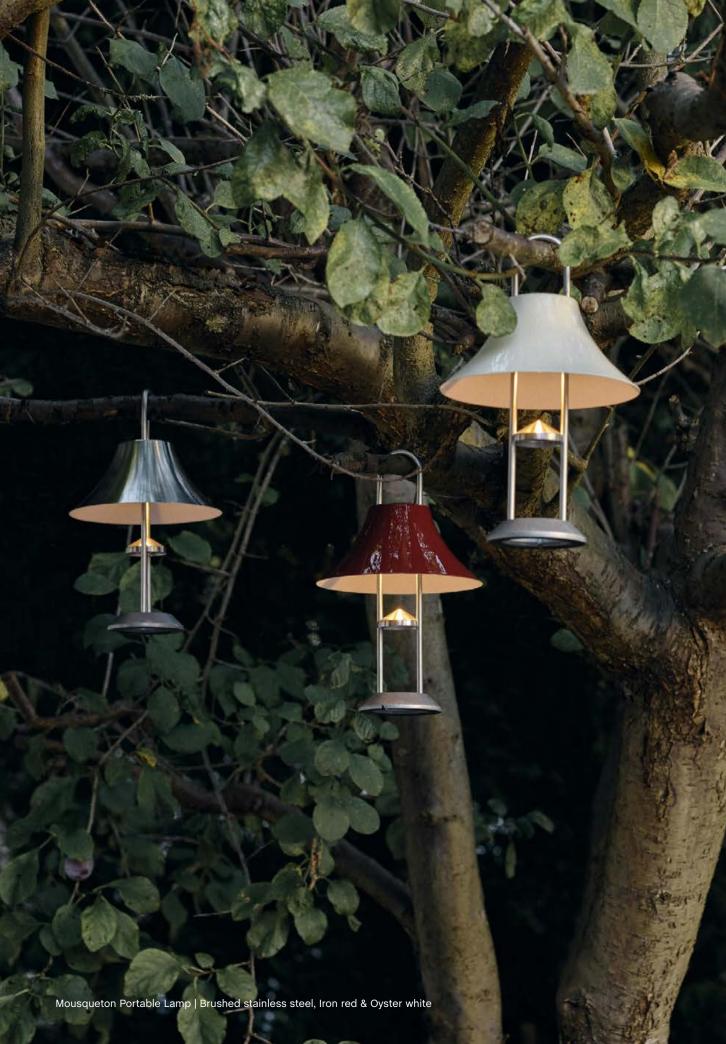

#### Mousqueton Portable Lamp Design by Inga Sempé

Named after the French word for carabiner, Inga Sempé's Mousqueton is an outdoor lamp that presents a functional lighting solution with a familiar yet contemporary aesthetic. The design makes use of the multi-purpose hook to create multiple hanging possibilities, enabling the lamp to be suspended over a branch, rope or other protruding elements.

Driven by the desire to create a robust portable lamp that provides a good light source outside in the garden, technical features are cleverly integrated into the design to amplify the functional and decorative qualities. With its solid construction and original design, Mousqueton Portable Lamp brings ambience to spontaneous and happy moments in both indoor and outdoor settings.

Mousqueton Portable Lamp | Iron red