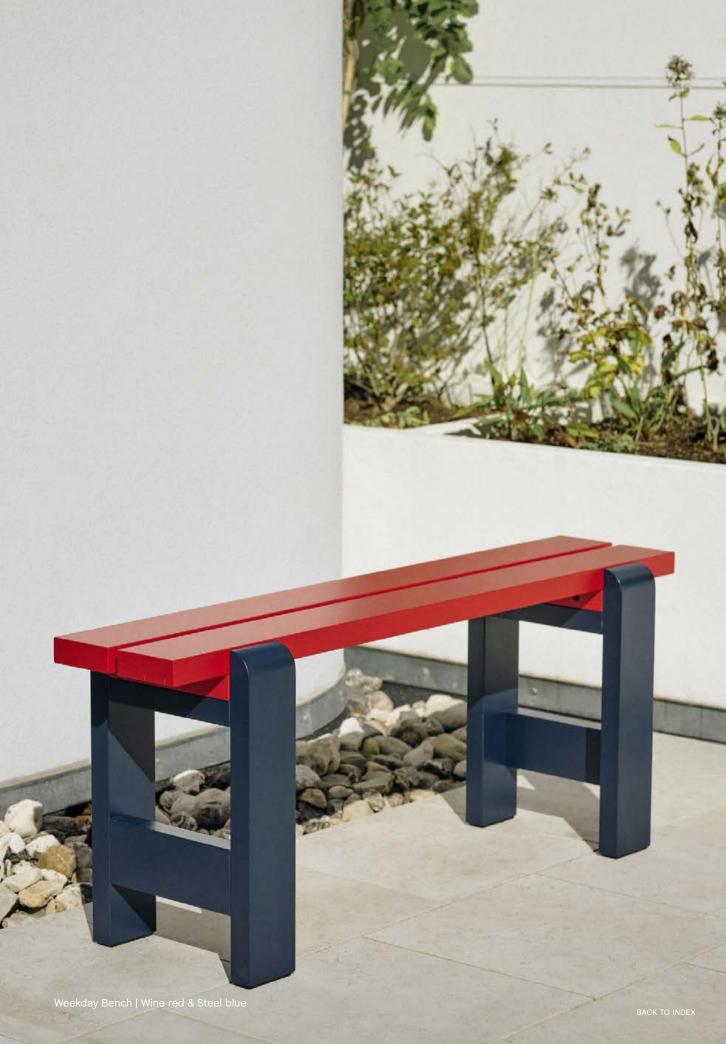

#### Weekday Collection

Weekday Bench 111

Weekday Bench 140

Weekday Bench 190

Weekday Table 180

Weekday Table 230

# Weekday Collection Design by Hannes & Fritz

Hannes & Fritz's Weekday Collection came about after a lack of seating at a dinner party prompted the designer duo to build a primitive solution, which later evolved into a collection of outdoor tables and benches.

Reminiscent of the classic picnic bench and table, Weekday offers the same sense of familiarity and invitation to shared eating experiences. Solid pine planks reinforce the strength of character and welcoming expression, while giving the furniture greater robustness and durability. Weekday's universal quality makes it ideal for a wide range of outdoor settings, from cafés and public spaces to private or shared gardens.

Weekday Table | Olive Weekday Bench | Steel blue & Azure blue