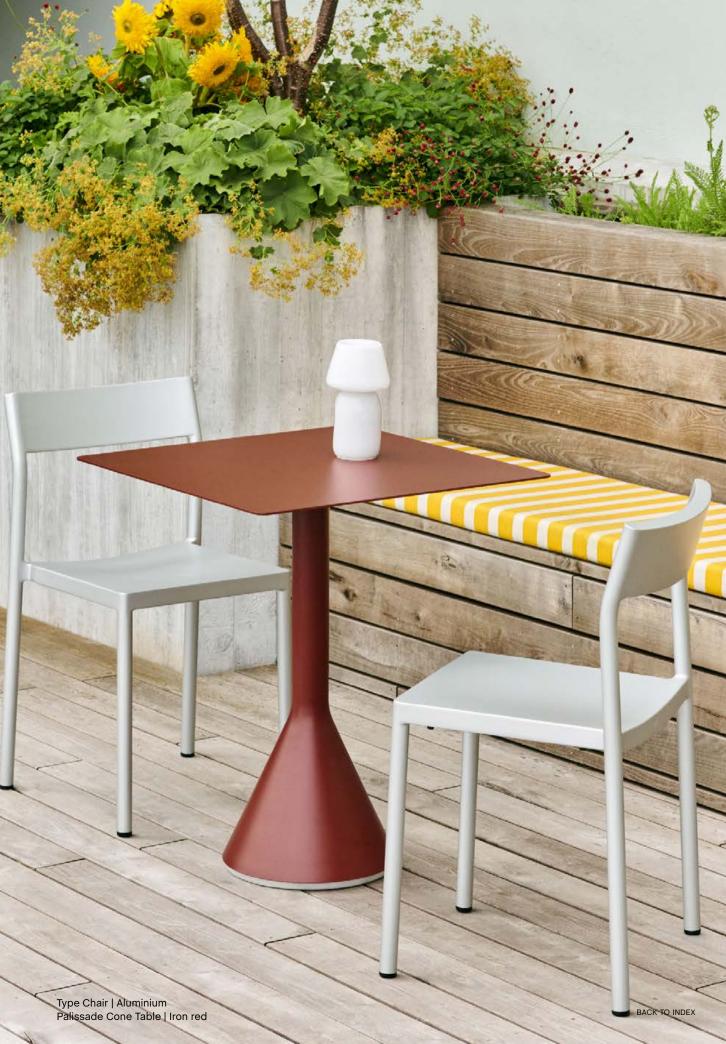

Palissade Middle Leg

Palissade Low table

Palissade Cone Table

Palissade Cone Table

Palissade Cone Table

Palissade Cone Table High

Palissade Armchair & Palissade Soft Quilted Cushion | Olive

Palissade Lounge Sofa & Soft Quilted Cushion | Olive

Palissade Cone Table & Palissade Armchair | Iron red