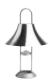

# Apollo Portable Lamp Design by STUDIO 0405

Designed by STUDIO 0405, the Apollo Lamp is a portable and free-standing lamp for indoor and outdoor use that creates space and intimacy wherever it is placed. Hand-made in a single piece of opal glass, its rounded curves and unified silhouette are a contemporary interpretation of the classic lamp form.

The light source and rechargeable battery are concealed within the shade, illuminating the upper part to provide a warm, ambient glow. Apollo's portability and deliberate simplicity of design make it suitable for using in many rooms in a domestic environment, as well as cafés, patios and other outdoor spaces.

Apollo Portable Lamp

Apollo Portable Lamp