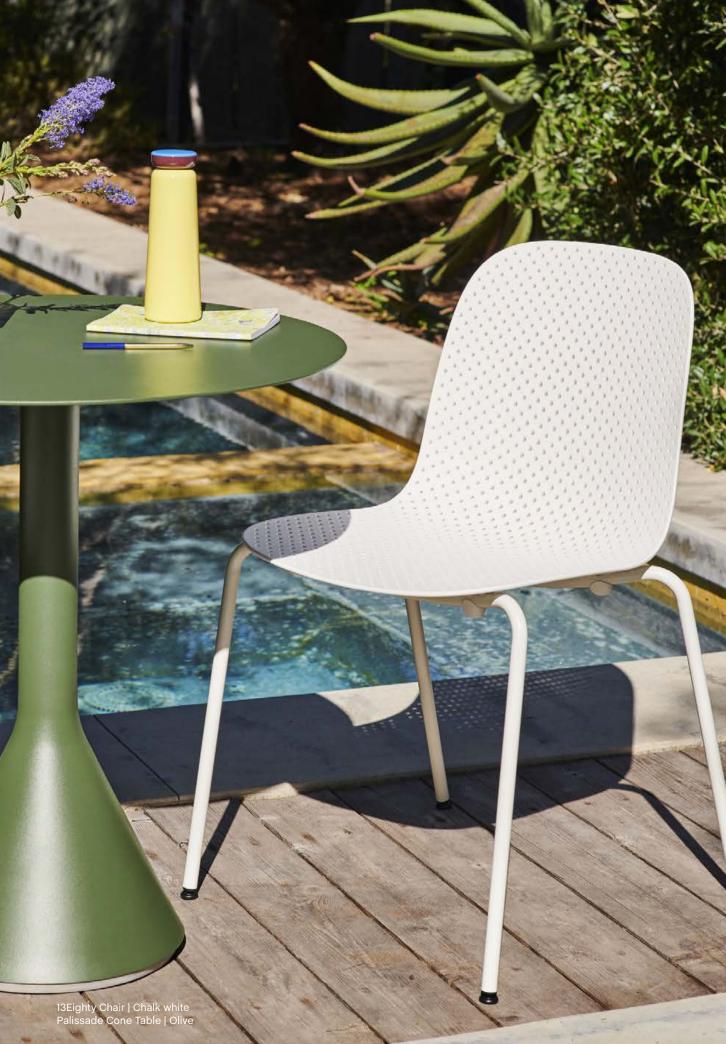

#### 13Eighty Chair

13Eighty Chair

13Eighty Armchair

## 13Eighty Chair Design by Scholten & Baijings

HAY's 13Eighty chair designed by Dutch designers Scholten & Baijings is aptly named after the number of tiny holes in the moulded polypropylene shell. These perforations create a characteristic aesthetic, where transparency and a play of light and shadows add to the chair's expression, while the variations in the sizes of the holes bring a sense of movement to the visual appearance.

They also have a functional use in draining rainwater off when the chairs are used outdoors. Available in a variety of designs, with or without armrests and stackable. 13Eighty is a versatile chair with possibilities for both indoor and outdoor contexts.

Palissade Middle Leg

Palissade Low table

Palissade Cone Table

Palissade Cone Table

Palissade Cone Table

Palissade Cone Table High