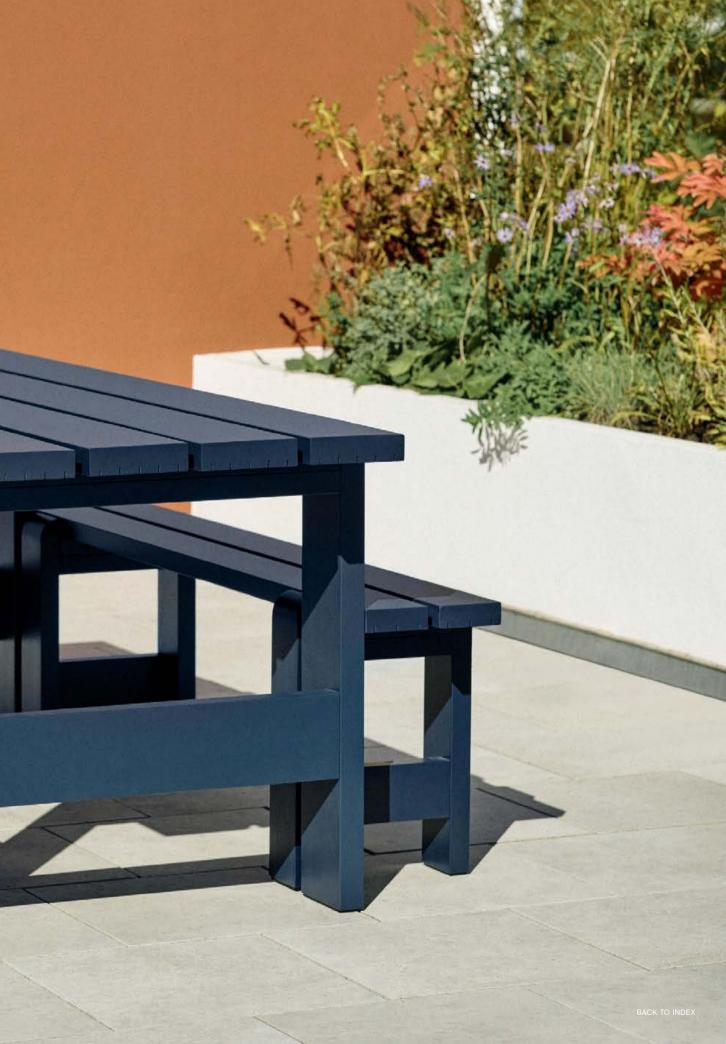

#### Weekday Collection

Weekday Bench 111

Weekday Bench 140

Weekday Bench 190

Weekday Table 180

Weekday Table 230

# Weekday Collection Design by Hannes & Fritz

Hannes & Fritz's Weekday Collection came about after a lack of seating at a dinner party prompted the designer duo to build a primitive solution, which later evolved into a collection of outdoor tables and benches.

Reminiscent of the classic picnic bench and table, Weekday offers the same sense of familiarity and invitation to shared eating experiences. Solid pine planks reinforce the strength of character and welcoming expression, while giving the furniture greater robustness and durability. Weekday's universal quality makes it ideal for a wide range of outdoor settings, from cafés and public spaces to private or shared gardens.

Weekday Table | Olive Weekday Bench | Steel blue & Azure blue