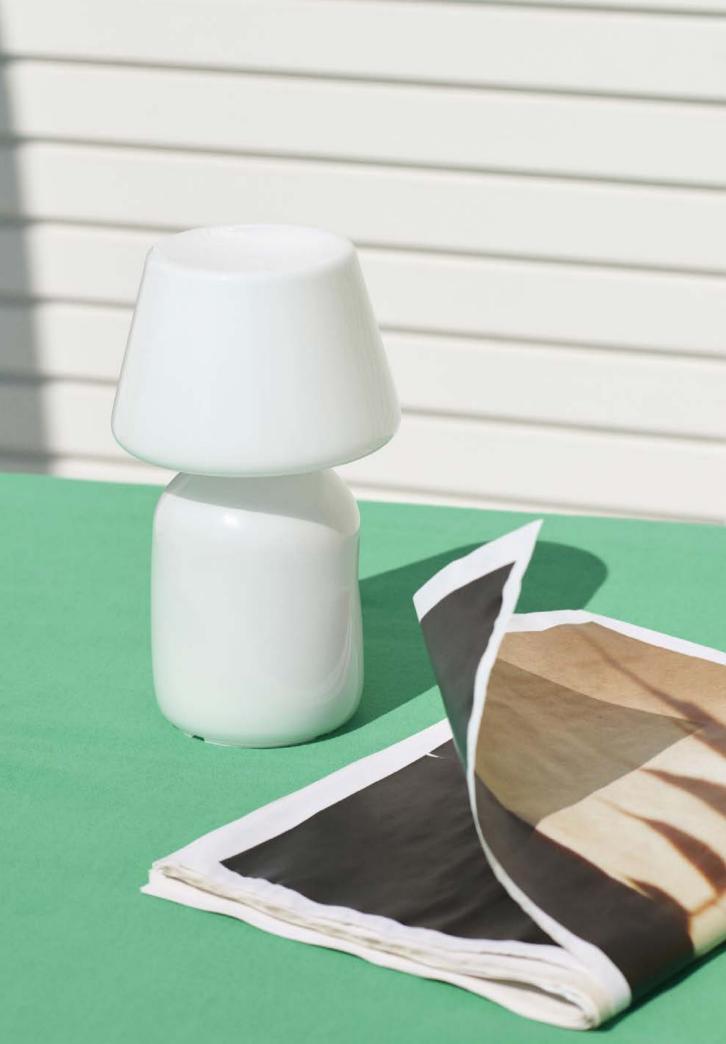

# Apollo Portable Lamp Design by STUDIO 0405

Designed by STUDIO 0405, the Apollo Lamp is a portable and free-standing lamp for indoor and outdoor use that creates space and intimacy wherever it is placed. Hand-made in a single piece of opal glass, its rounded curves and unified silhouette are a contemporary interpretation of the classic lamp form.

The light source and rechargeable battery are concealed within the shade, illuminating the upper part to provide a warm, ambient glow. Apollo's portability and deliberate simplicity of design make it suitable for using in many rooms in a domestic environment, as well as cafés, patios and other outdoor spaces.