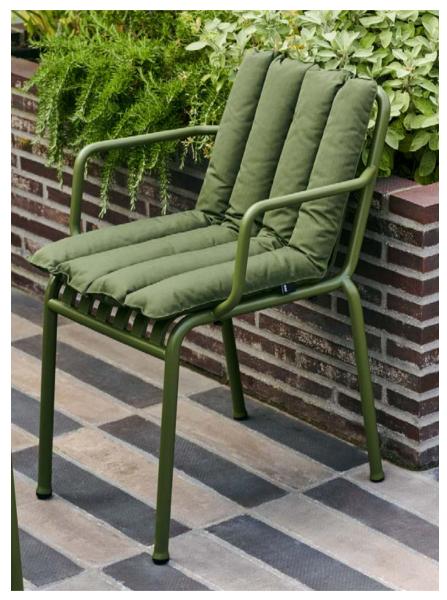

## Palissade Collection Design by Ronan & Erwan Bouroullec

Designed by French brothers Ronan and Erwan Bouroullec, Palissade is a collection of outdoor furniture in powder coated or hot galvanised steel. United by a common principle of symmetrical geometry, the Palissade collection is engineered to reproduce the same visual simplicity and core strength throughout.

Designed in colour and form to integrate effortlessly into a natural landscape or urban setting, Palissade is intended to be used over a longer period of time and become more beautiful over the years. The collection is suited to a wide variety of environments, from cafés and restaurants to gardens, terraces and balconies.

Palissade Armchair & Palissade Soft Quilted Cushion | Olive

Palissade Lounge Sofa & Soft Quilted Cushion | Olive

Palissade Cone Table & Palissade Armchair | Iron red