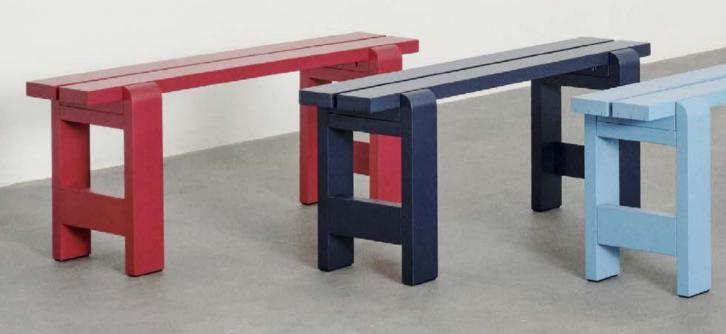

#### Weekday Collection

Weekday Bench 111

Weekday Bench 140

Weekday Bench 190

Weekday Table 180

Weekday Table 230

# Weekday Collection Design by Hannes & Fritz

Hannes & Fritz's Weekday Collection came about after a lack of seating at a dinner party prompted the designer duo to build a primitive solution, which later evolved into a collection of outdoor tables and benches.

Reminiscent of the classic picnic bench and table, Weekday offers the same sense of familiarity and invitation to shared eating experiences. Solid pine planks reinforce the strength of character and welcoming expression, while giving the furniture greater robustness and durability. Weekday's universal quality makes it ideal for a wide range of outdoor settings, from cafés and public spaces to private or shared gardens.

Weekday Table | Olive Weekday Bench | Steel blue & Azure blue