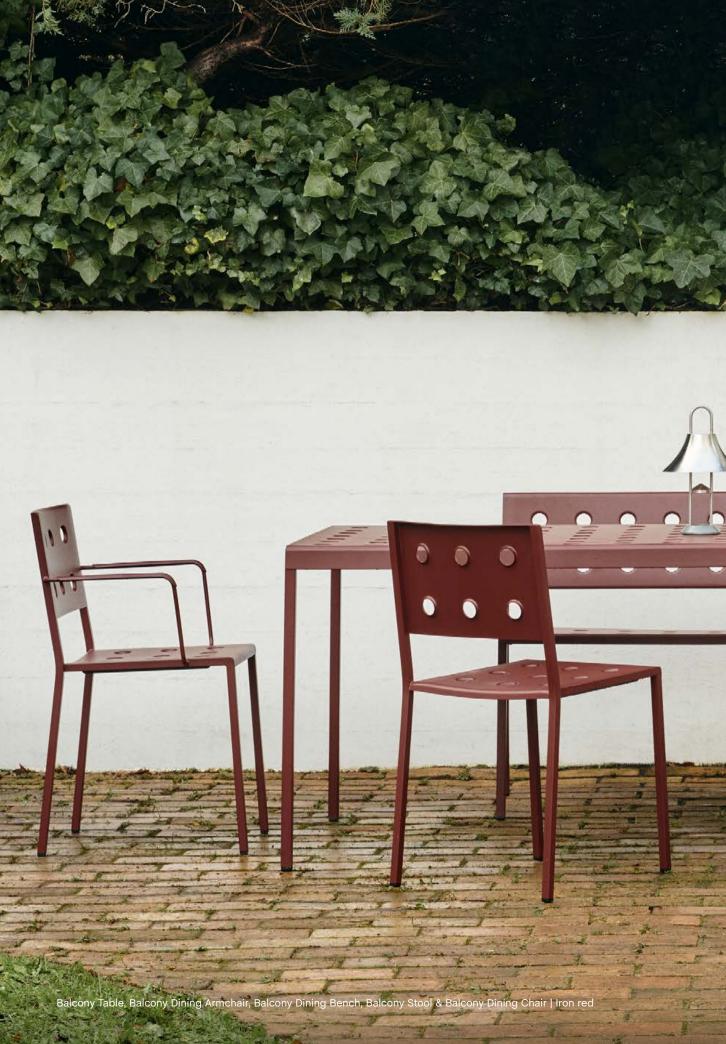

## Balcony Collection Design by Ronan & Erwan Bouroullec

Designed for HAY by French designers Ronan and Erwan Bouroullec, Balcony is an extensive collection of outdoor furniture. The square design is softened by the rounded edges and holes, which not only give the collection a distinct expression, but also strengthen the construction.

Made in powder-coated steel with an outdoor primer for optimal resilience and durability, the collection of outdoor furniture is well suited to balconies, gardens and other outside spaces. The Balcony Collection comprises a variety of chairs, benches, tables, and stools in different models and colour options.

Balcony Table, Balcony Dining Bench & Balcony Stool | Dark forest Balcony Seat Cushion | Palm green

Balcony Dining Bench with arm | Chalk beige Balcony Seat Cushion | Beige yeast