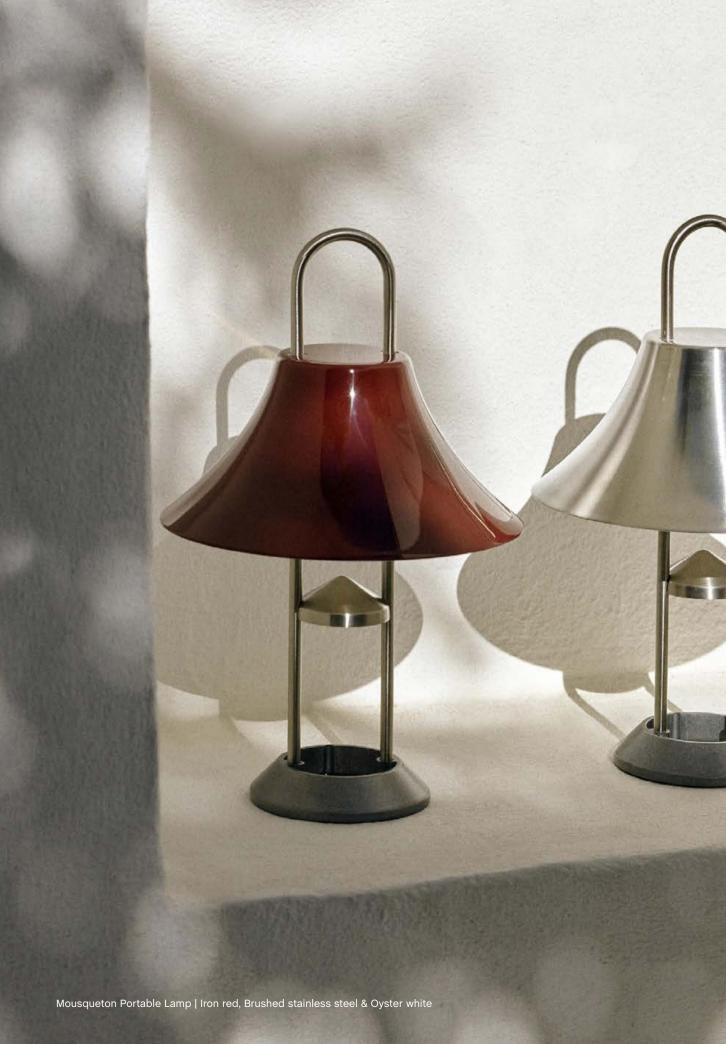

#### Mousqueton Portable Lamp Design by Inga Sempé

Named after the French word for carabiner, Inga Sempé's Mousqueton is an outdoor lamp that presents a functional lighting solution with a familiar yet contemporary aesthetic. The design makes use of the multi-purpose hook to create multiple hanging possibilities, enabling the lamp to be suspended over a branch, rope or other protruding elements.

Driven by the desire to create a robust portable lamp that provides a good light source outside in the garden, technical features are cleverly integrated into the design to amplify the functional and decorative qualities. With its solid construction and original design, Mousqueton Portable Lamp brings ambience to spontaneous and happy moments in both indoor and outdoor settings.

Mousqueton Portable Lamp | Iron red