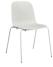

#### Hee Collection

Hee Dining Chair

Hee Lounge Chair

Hee Bar Stool Low

Hee Bar Stool High

### Hee Collection Design by Hee Welling

The philosophy behind the Hee Series was to take an archetypal chair and perfect it down to the last detail while cutting the essentials to the bone. The goal was to create a contemporary chair to fit into a wide range of contexts. The attempt was a great success, resulting in the pragmatic and easily decoded Hee series.

Like a line drawing, it wraps metres of metal wire into neat, straight lines in three versions: bar stool, lounge chairand dining chair. Stackable and weatherproof, the wide assortment of colours and designs make Hee suitable for numerous indoor and outdoor contexts, such as bars and restaurants, as well as public spaces and home environments.

Hee Lounge Chair | Black