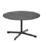

### Terrazzo Table Design by Daniel Enoksson

Swedish designer Daniel Enoksson's Terrazzo Table features a round- or square-shaped table top crafted in highly functional electro-galvanized steel and powder coated to make it extra resilient. For the designer, terrazzo was an obvious choice to use as the base, partly due to its excellent durable properties, but more importantly, it has such a unique and distinctive finish that makes an effective contrast against the stark simplicity of the table top.

Designed to withstand the outdoor environment, the table is suitable for all kinds of indoor and outdoor use.

Hee Dining Chair | White Terrazzo Table Round | Anthracite