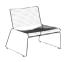

#### Palissade Collection

Palissade Chair

Palissade Armchair

Palissade Dining Armchair

Palissade Lounge Chair High

Palissade Lounge Chair Low

Palissade Stool

Palissade Bar Stool

## Palissade Collection Design by Ronan & Erwan Bouroullec

Designed by French brothers Ronan and Erwan Bouroullec, Palissade is a collection of outdoor furniture in powder coated or hot galvanised steel. United by a common principle of symmetrical geometry, the Palissade collection is engineered to reproduce the same visual simplicity and core strength throughout.

Designed in colour and form to integrate effortlessly into a natural landscape or urban setting, Palissade is intended to be used over a longer period of time and become more beautiful over the years. The collection is suited to a wide variety of environments, from cafés and restaurants to gardens, terraces and balconies.

Palissade Armchair & Palissade Soft Quilted Cushion | Olive

Palissade Lounge Sofa & Soft Quilted Cushion | Olive

Palissade Cone Table & Palissade Armchair | Iron red