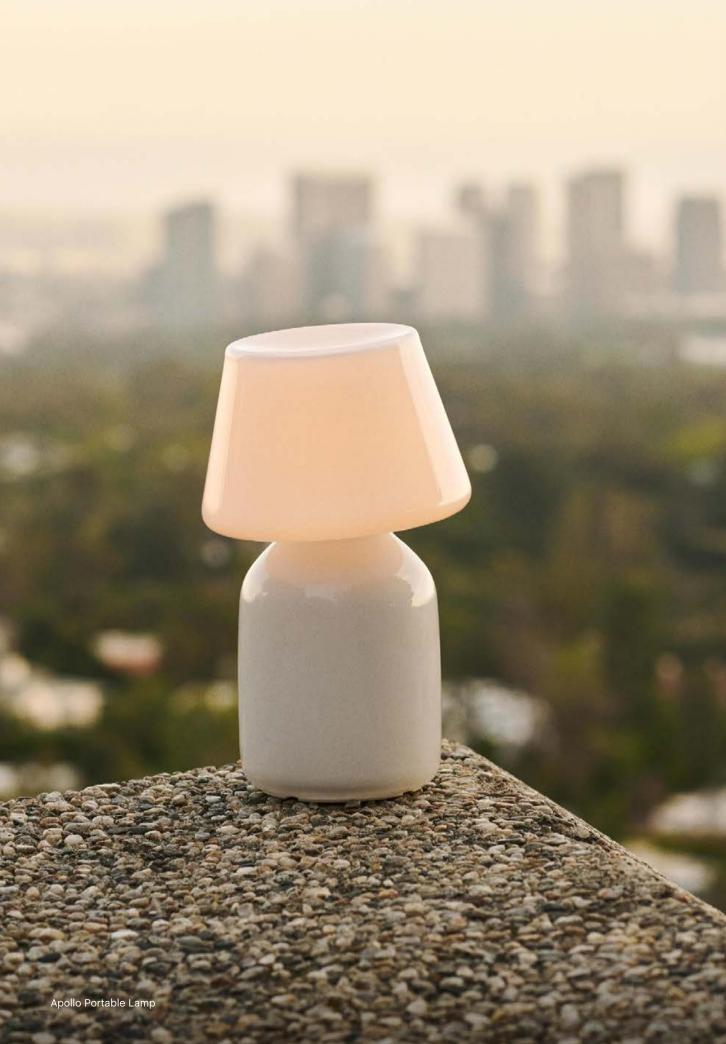

# Apollo Portable Lamp Design by STUDIO 0405

Designed by STUDIO 0405, the Apollo Lamp is a portable and free-standing lamp for indoor and outdoor use that creates space and intimacy wherever it is placed. Hand-made in a single piece of opal glass, its rounded curves and unified silhouette are a contemporary interpretation of the classic lamp form.

The light source and rechargeable battery are concealed within the shade, illuminating the upper part to provide a warm, ambient glow. Apollo's portability and deliberate simplicity of design make it suitable for using in many rooms in a domestic environment, as well as cafés, patios and other outdoor spaces.

Apollo Portable Lamp

Apollo Portable Lamp