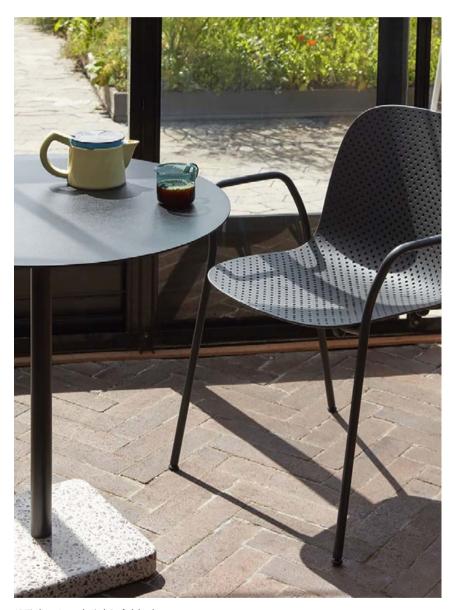

#### 13Eighty Chair

13Eighty Chair

13Eighty Armchair

## 13Eighty Chair Design by Scholten & Baijings

HAY's 13Eighty chair designed by Dutch designers Scholten & Baijings is aptly named after the number of tiny holes in the moulded polypropylene shell. These perforations create a characteristic aesthetic, where transparency and a play of light and shadows add to the chair's expression, while the variations in the sizes of the holes bring a sense of movement to the visual appearance.

They also have a functional use in draining rainwater off when the chairs are used outdoors. Available in a variety of designs, with or without armrests and stackable. 13Eighty is a versatile chair with possibilities for both indoor and outdoor contexts.