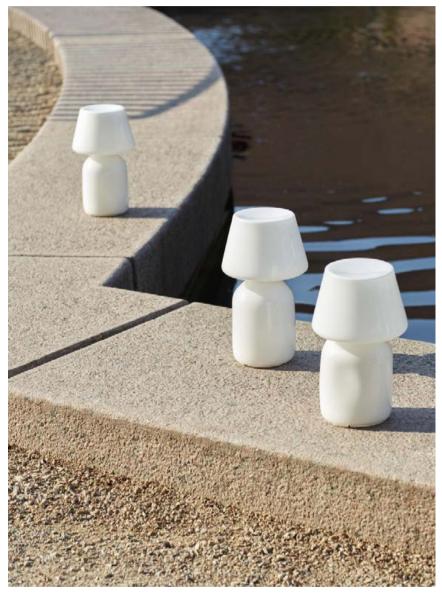

# Apollo Portable Lamp Design by STUDIO 0405

Designed by STUDIO 0405, the Apollo Lamp is a portable and free-standing lamp for indoor and outdoor use that creates space and intimacy wherever it is placed. Hand-made in a single piece of opal glass, its rounded curves and unified silhouette are a contemporary interpretation of the classic lamp form.

The light source and rechargeable battery are concealed within the shade, illuminating the upper part to provide a warm, ambient glow. Apollo's portability and deliberate simplicity of design make it suitable for using in many rooms in a domestic environment, as well as cafés, patios and other outdoor spaces.

Apollo Portable Lamp

Apollo Portable Lamp