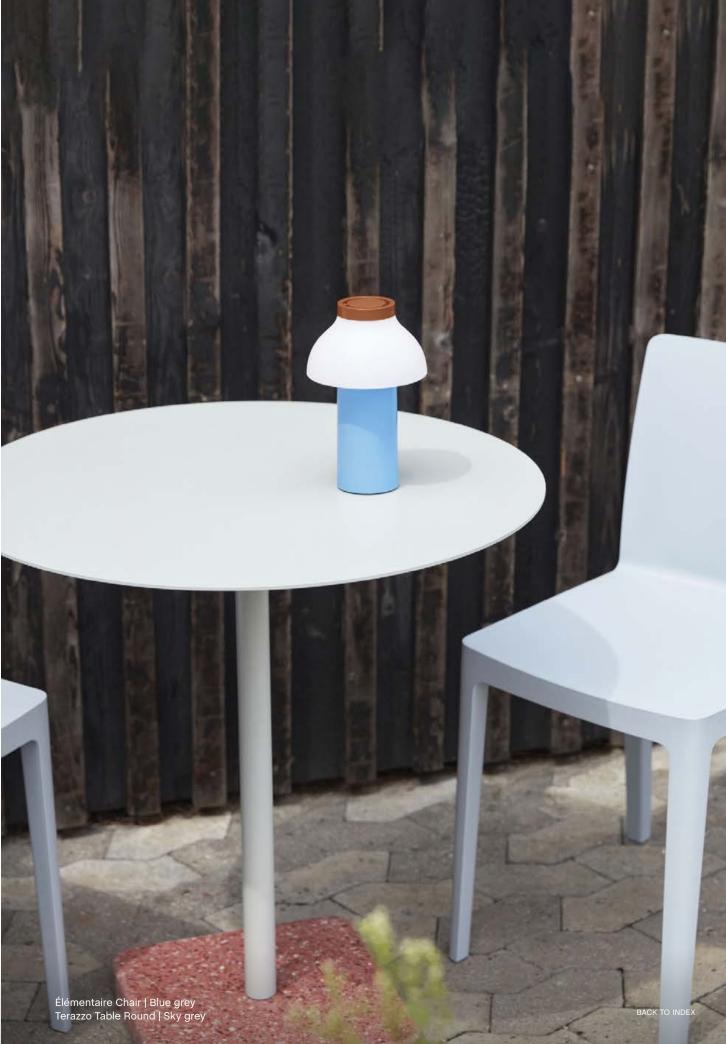

#### Élémentaire Chair

Élémentaire Chair

#### Terrazzo Table

Terrazzo Table Round

Terrazzo Table Square

### Élémentaire Chair Design by Ronan & Erwan Bouroullec

With Élémentaire, Ronan and Erwan Bouroullec set out to create a chair that is both aesthetically and physically balanced with a sustainable profile. Élémentaire uses 100% recycled polypropylene and the latest technology to create an ecofriendly chair that is robust enough to be a long-lasting object while still appearing delicate. Precise proportions and a clear profile give Élémentaire a charm that allows it to stand out on its own or look strong in a group. Designed for everyday life, Élémentaire fulfils basic needs in a balance of beauty and strength. Locally produced in Denmark, its durability and resilience make it suitable for both indoor and outdoor use.

Elementaire Chair | Olive Terrazzo Table Round | Anthracite