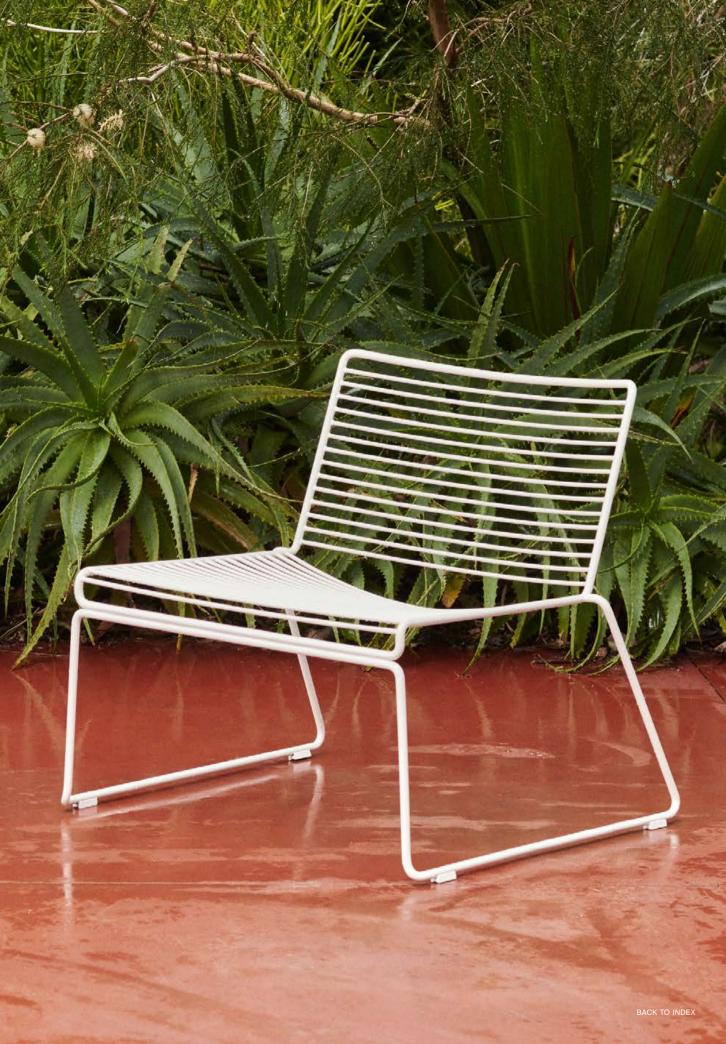

#### Hee Collection

Hee Dining Chair

Hee Lounge Chair

Hee Bar Stool Low

Hee Bar Stool High

### Hee Collection Design by Hee Welling

The philosophy behind the Hee Series was to take an archetypal chair and perfect it down to the last detail while cutting the essentials to the bone. The goal was to create a contemporary chair to fit into a wide range of contexts. The attempt was a great success, resulting in the pragmatic and easily decoded Hee series.

Like a line drawing, it wraps metres of metal wire into neat, straight lines in three versions: bar stool, lounge chairand dining chair. Stackable and weatherproof, the wide assortment of colours and designs make Hee suitable for numerous indoor and outdoor contexts, such as bars and restaurants, as well as public spaces and home environments.

Hee Lounge Chair | Black