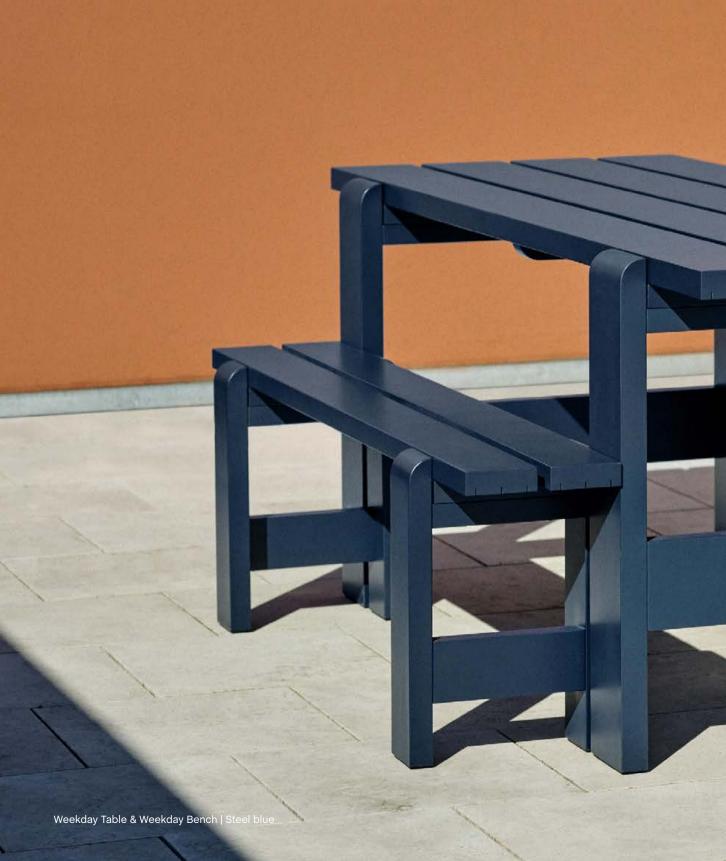

#### Weekday Collection

Weekday Bench 111

Weekday Bench 140

Weekday Bench 190

Weekday Table 180

Weekday Table 230

# Weekday Collection Design by Hannes & Fritz

Hannes & Fritz's Weekday Collection came about after a lack of seating at a dinner party prompted the designer duo to build a primitive solution, which later evolved into a collection of outdoor tables and benches.

Reminiscent of the classic picnic bench and table, Weekday offers the same sense of familiarity and invitation to shared eating experiences. Solid pine planks reinforce the strength of character and welcoming expression, while giving the furniture greater robustness and durability. Weekday's universal quality makes it ideal for a wide range of outdoor settings, from cafés and public spaces to private or shared gardens.

Weekday Table | Olive Weekday Bench | Steel blue & Azure blue