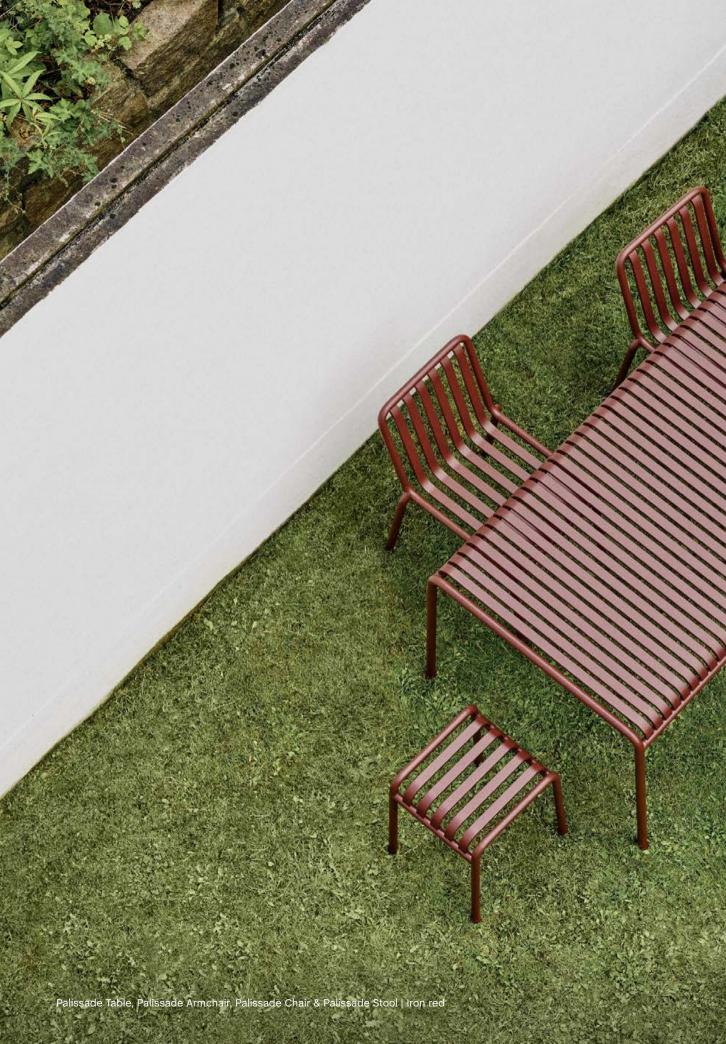

#### Palissade Collection

Palissade Chair

Palissade Armchair

Palissade Dining Armchair

Palissade Lounge Chair High

Palissade Lounge Chair Low

Palissade Stool

Palissade Bar Stool

Palissade Bench

Palissade Dining Bench

Palissade Dining Bench with arm

Palissade Lounge Sofa

Palissade Ottoman

Palissade Chaise Longue

Palissade Table

Palissade Table

## Palissade Collection Design by Ronan & Erwan Bouroullec

Designed by French brothers Ronan and Erwan Bouroullec, Palissade is a collection of outdoor furniture in powder coated or hot galvanised steel. United by a common principle of symmetrical geometry, the Palissade collection is engineered to reproduce the same visual simplicity and core strength throughout.

Designed in colour and form to integrate effortlessly into a natural landscape or urban setting, Palissade is intended to be used over a longer period of time and become more beautiful over the years. The collection is suited to a wide variety of environments, from cafés and restaurants to gardens, terraces and balconies.

Palissade Armchair & Palissade Soft Quilted Cushion | Olive

Palissade Lounge Sofa & Soft Quilted Cushion | Olive

Palissade Cone Table & Palissade Armchair | Iron red