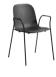

## Type Chair Design by Jonas Trampedach

Designed for HAY by Danish designer Jonas Trampedach, Type Chair's name and aesthetics are derived from the perception of an archetypal chair. Type's distinctively shaped back gives it a uniform sculptural expression that reinforces the chair's sense of familiarity while retaining its own unique character.

In HAY's first-ever chair made of aluminium, the designer merges craft with industrial processes to create a versatile seating solution that is both lightweight and functional, and blends easily into most indoor and outdoor spaces.

Type Chair | Aluminium