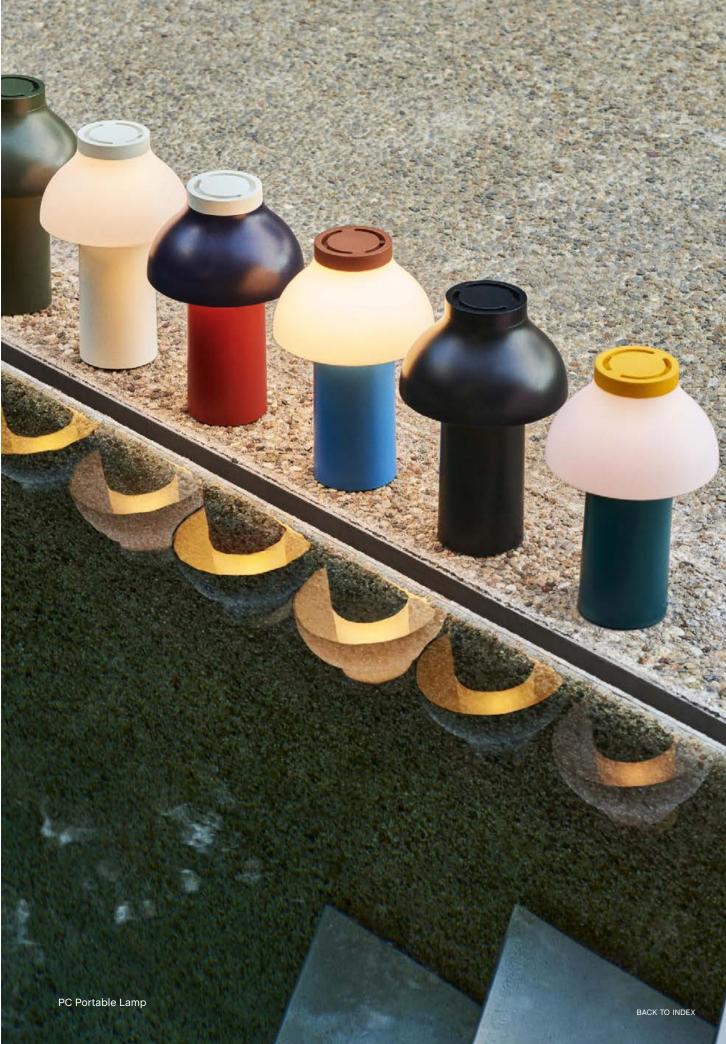

## PC Portable Lamp Design by Pierre Charpin

Pierre Charpin's PC Portable Lamp is a refined and portable freestanding lamp for indoor and outdoor use. Constructed in robust plastic and featuring a matte scratch- and water- resistant finish, its battery-powered design gives the freedom and flexibility to move it anywhere. The light source is hidden from view by a polycarbonate diffuser, available with both downlight and ambient output options, depending on the desired use.

The PC Portable Lamps are available in several mono-colour designs or a selection of playful colour combinations, making them ideal for table lighting in numerous domestic environments, as well as at cafés, restaurants, and other public areas.

PC Portable Lamp | Dusty red