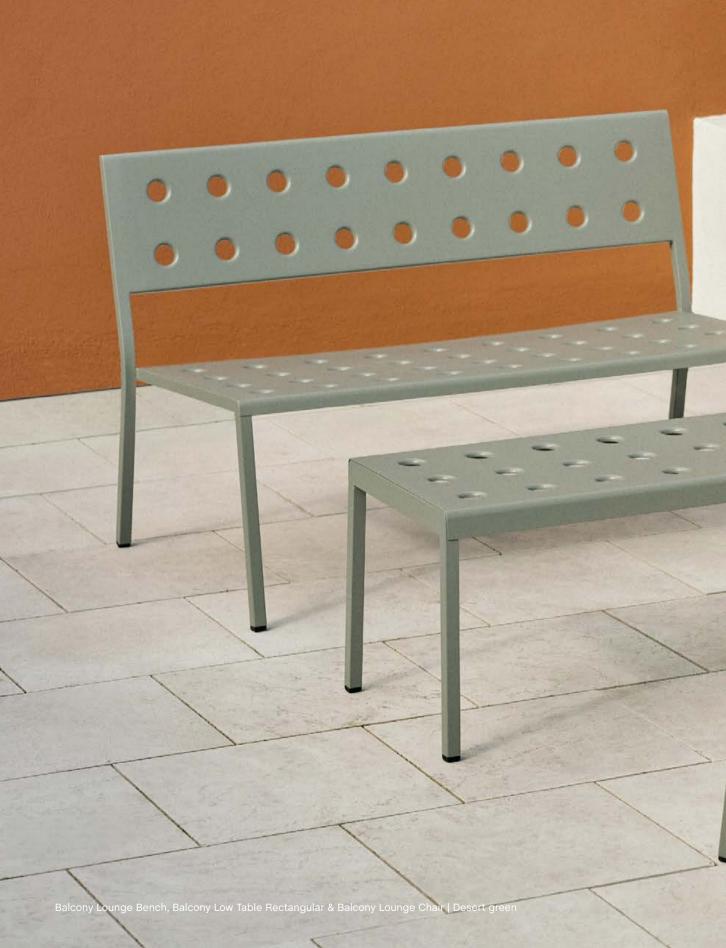

## Balcony Collection Design by Ronan & Erwan Bouroullec

Designed for HAY by French designers Ronan and Erwan Bouroullec, Balcony is an extensive collection of outdoor furniture. The square design is softened by the rounded edges and holes, which not only give the collection a distinct expression, but also strengthen the construction.

Made in powder-coated steel with an outdoor primer for optimal resilience and durability, the collection of outdoor furniture is well suited to balconies, gardens and other outside spaces. The Balcony Collection comprises a variety of chairs, benches, tables, and stools in different models and colour options.

Balcony Table, Balcony Dining Bench & Balcony Stool | Dark forest Balcony Seat Cushion | Palm green

Balcony Dining Bench with arm | Chalk beige Balcony Seat Cushion | Beige yeast