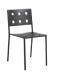

## Balcony Collection Design by Ronan & Erwan Bouroullec

Designed for HAY by French designers Ronan and Erwan Bouroullec, Balcony is an extensive collection of outdoor furniture. The square design is softened by the rounded edges and holes, which not only give the collection a distinct expression, but also strengthen the construction.

Made in powder-coated steel with an outdoor primer for optimal resilience and durability, the collection of outdoor furniture is well suited to balconies, gardens and other outside spaces. The Balcony Collection comprises a variety of chairs, benches, tables, and stools in different models and colour options.

Balcony Table, Balcony Dining Bench & Balcony Stool | Dark forest Balcony Seat Cushion | Palm green

Balcony Dining Bench with arm | Chalk beige Balcony Seat Cushion | Beige yeast