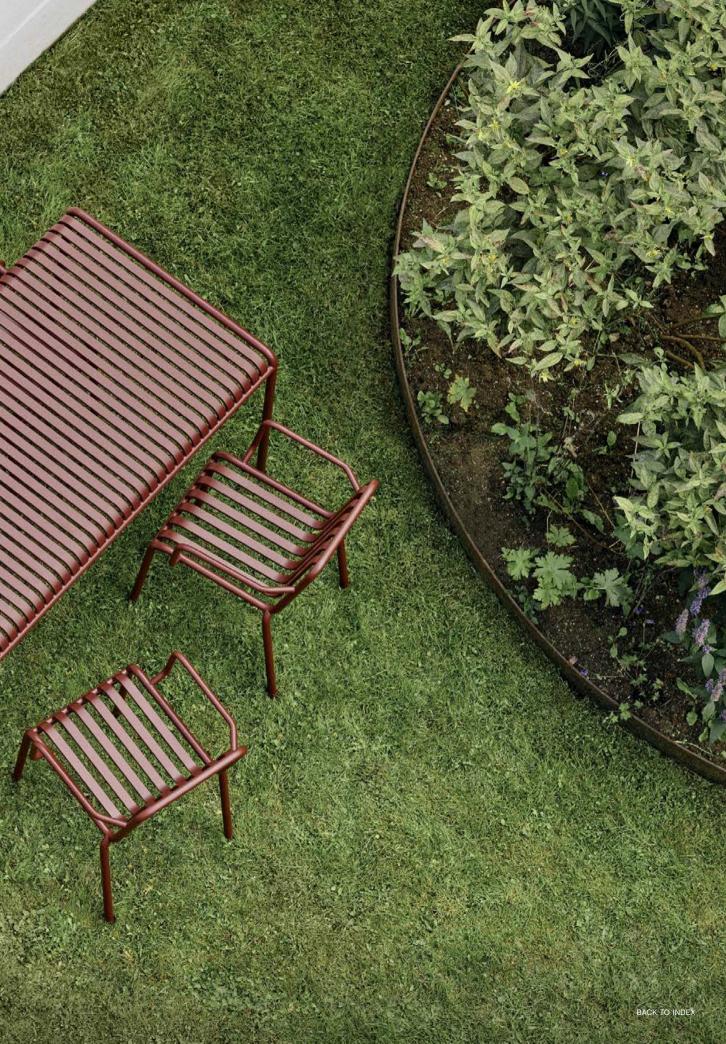

#### Palissade Collection

Palissade Chair

Palissade Armchair

Palissade Dining Armchair

Palissade Lounge Chair High

Palissade Lounge Chair Low

Palissade Stool

Palissade Bar Stool

Palissade Bench

Palissade Dining Bench

Palissade Dining Bench with arm

Palissade Lounge Sofa

Palissade Ottoman

Palissade Chaise Longue

Palissade Table

Palissade Table

## Palissade Collection Design by Ronan & Erwan Bouroullec

Designed by French brothers Ronan and Erwan Bouroullec, Palissade is a collection of outdoor furniture in powder coated or hot galvanised steel. United by a common principle of symmetrical geometry, the Palissade collection is engineered to reproduce the same visual simplicity and core strength throughout.

Designed in colour and form to integrate effortlessly into a natural landscape or urban setting, Palissade is intended to be used over a longer period of time and become more beautiful over the years. The collection is suited to a wide variety of environments, from cafés and restaurants to gardens, terraces and balconies.