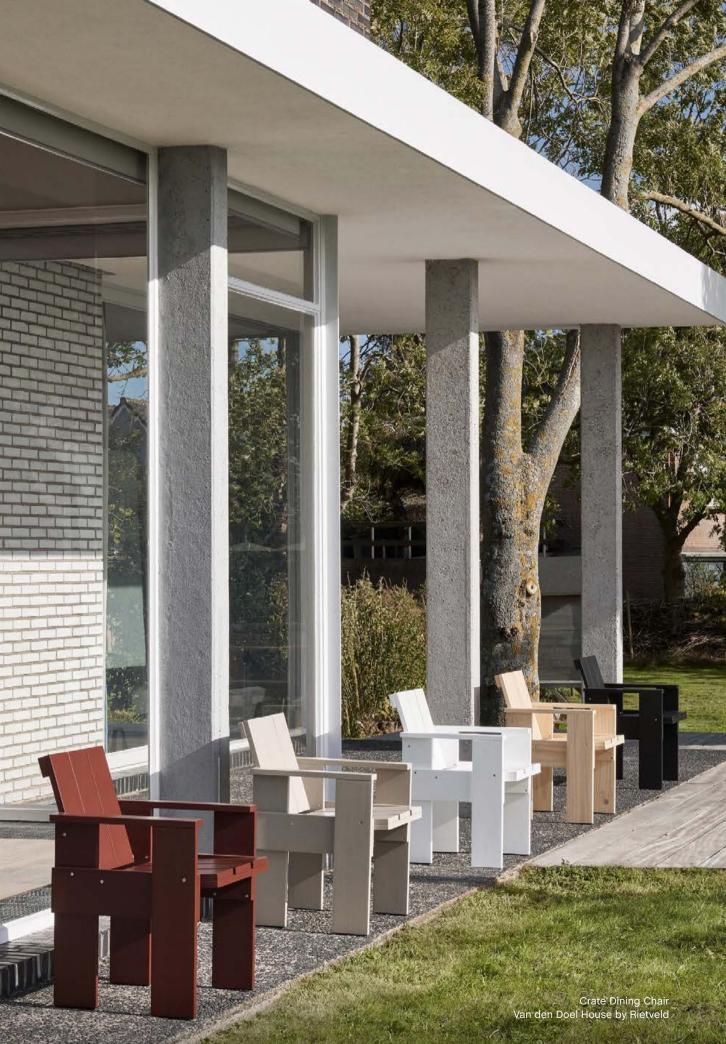

# Crate Collection Design by Gerrit Rietveld, relaunched by Rietveld Originals x HAY

The history of the original Crate Collection dates back to 1934, when the renowned Dutch architect and designer wanted to create modern and functional furniture from surplus wooden crates.

Today's Crate Collection shares the same aesthetic strength and precisely balanced proportions, with its simplicity and spatial design mirroring the designer's harmonious architectural sense. Comprising a variety of outdoor tables and seating solutions, the collection's solid pine construction with water-based coating makes it suitable for outdoor environments, from cafés and public spaces to private or shared gardens.

Crate Lounge Sofa | Water-based lacquered pinewood

Crate Dining Bench, Crate Dining Table & Crate Dining Chair | Water-based lacquered pinewood