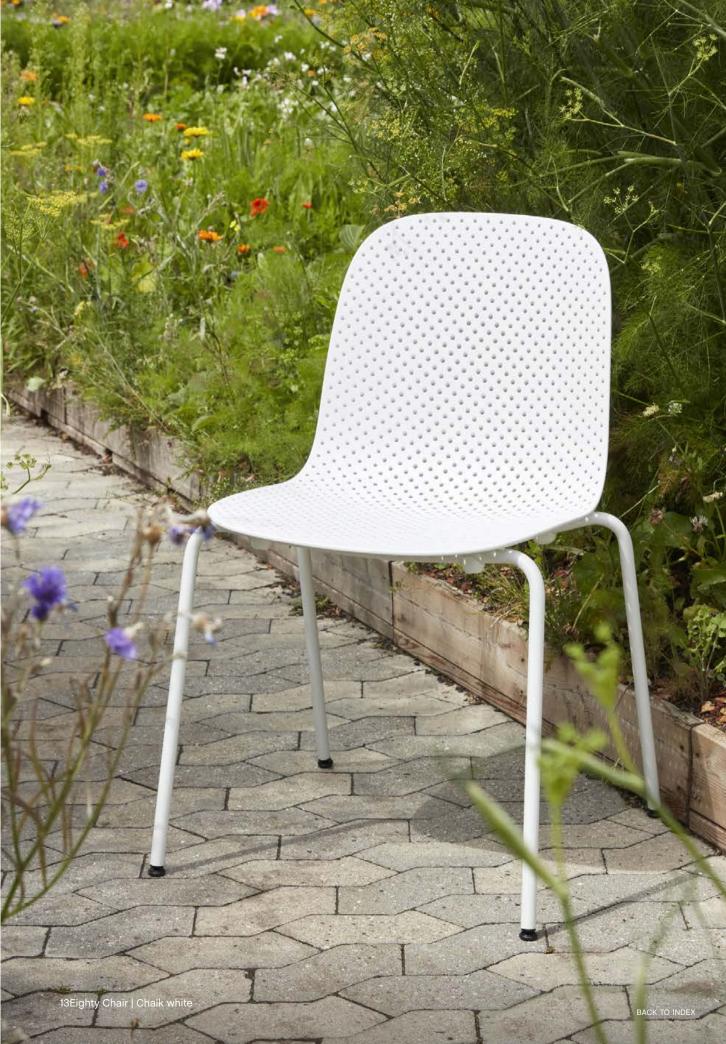

#### 13Eighty Chair

13Eighty Chair

13Eighty Armchair

## 13Eighty Chair Design by Scholten & Baijings

HAY's 13Eighty chair designed by Dutch designers Scholten & Baijings is aptly named after the number of tiny holes in the moulded polypropylene shell. These perforations create a characteristic aesthetic, where transparency and a play of light and shadows add to the chair's expression, while the variations in the sizes of the holes bring a sense of movement to the visual appearance.

They also have a functional use in draining rainwater off when the chairs are used outdoors. Available in a variety of designs, with or without armrests and stackable. 13Eighty is a versatile chair with possibilities for both indoor and outdoor contexts.