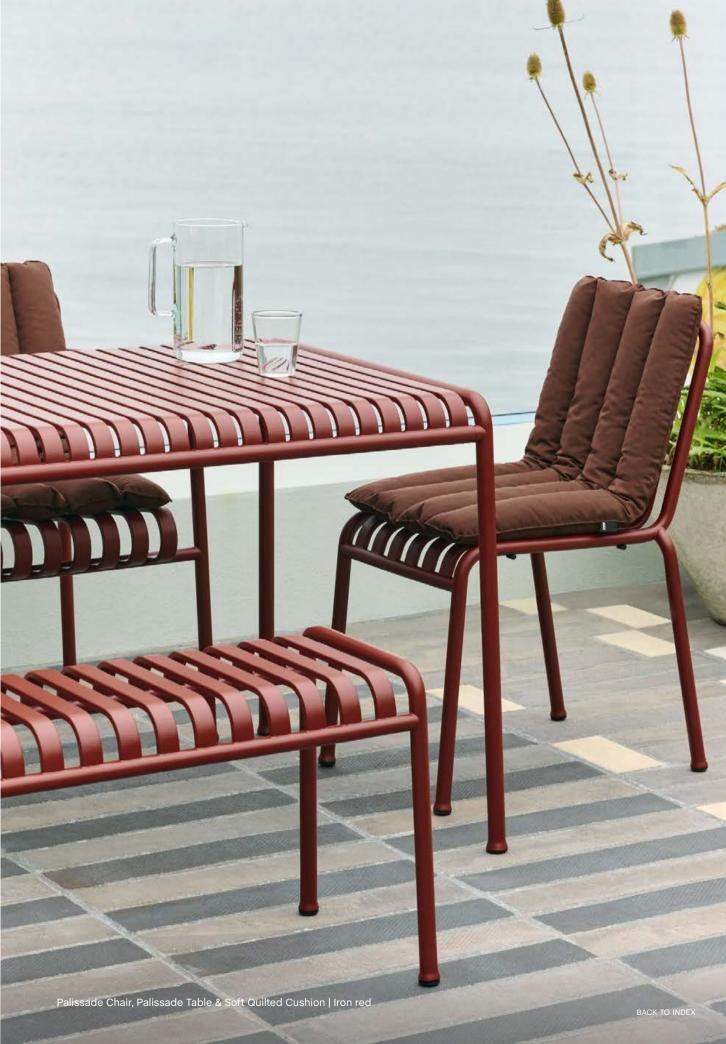

#### Palissade Collection

Palissade Chair

Palissade Armchair

Palissade Dining Armchair

Palissade Lounge Chair High

Palissade Lounge Chair Low

Palissade Stool

Palissade Bar Stool

Palissade Bench

Palissade Dining Bench

Palissade Dining Bench with arm

Palissade Lounge Sofa

Palissade Ottoman

Palissade Chaise Longue

Palissade Table

Palissade Table

Palissade Middle Leg

Palissade Low table

Palissade Cone Table

Palissade Cone Table

Palissade Cone Table

Palissade Cone Table High

## Palissade Collection Design by Ronan & Erwan Bouroullec

Designed by French brothers Ronan and Erwan Bouroullec, Palissade is a collection of outdoor furniture in powder coated or hot galvanised steel. United by a common principle of symmetrical geometry, the Palissade collection is engineered to reproduce the same visual simplicity and core strength throughout.

Designed in colour and form to integrate effortlessly into a natural landscape or urban setting, Palissade is intended to be used over a longer period of time and become more beautiful over the years. The collection is suited to a wide variety of environments, from cafés and restaurants to gardens, terraces and balconies.

Palissade Armchair & Palissade Soft Quilted Cushion | Olive

Palissade Lounge Sofa & Soft Quilted Cushion | Olive

Palissade Cone Table & Palissade Armchair | Iron red