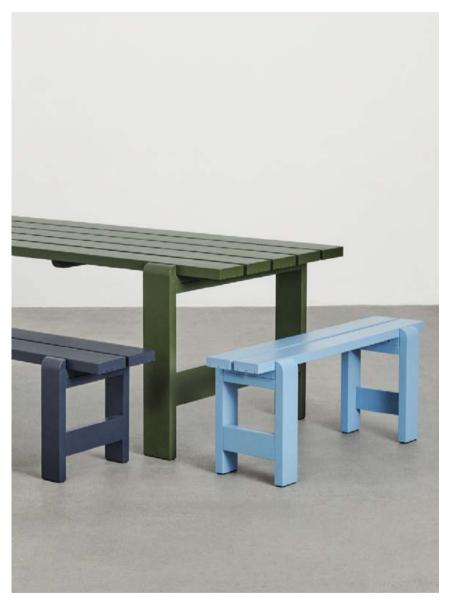

#### Weekday Collection

Weekday Bench 111

Weekday Bench 140

Weekday Bench 190

Weekday Table 180

Weekday Table 230

# Weekday Collection Design by Hannes & Fritz

Hannes & Fritz's Weekday Collection came about after a lack of seating at a dinner party prompted the designer duo to build a primitive solution, which later evolved into a collection of outdoor tables and benches.

Reminiscent of the classic picnic bench and table, Weekday offers the same sense of familiarity and invitation to shared eating experiences. Solid pine planks reinforce the strength of character and welcoming expression, while giving the furniture greater robustness and durability. Weekday's universal quality makes it ideal for a wide range of outdoor settings, from cafés and public spaces to private or shared gardens.

Weekday Table | Olive Weekday Bench | Steel blue & Azure blue