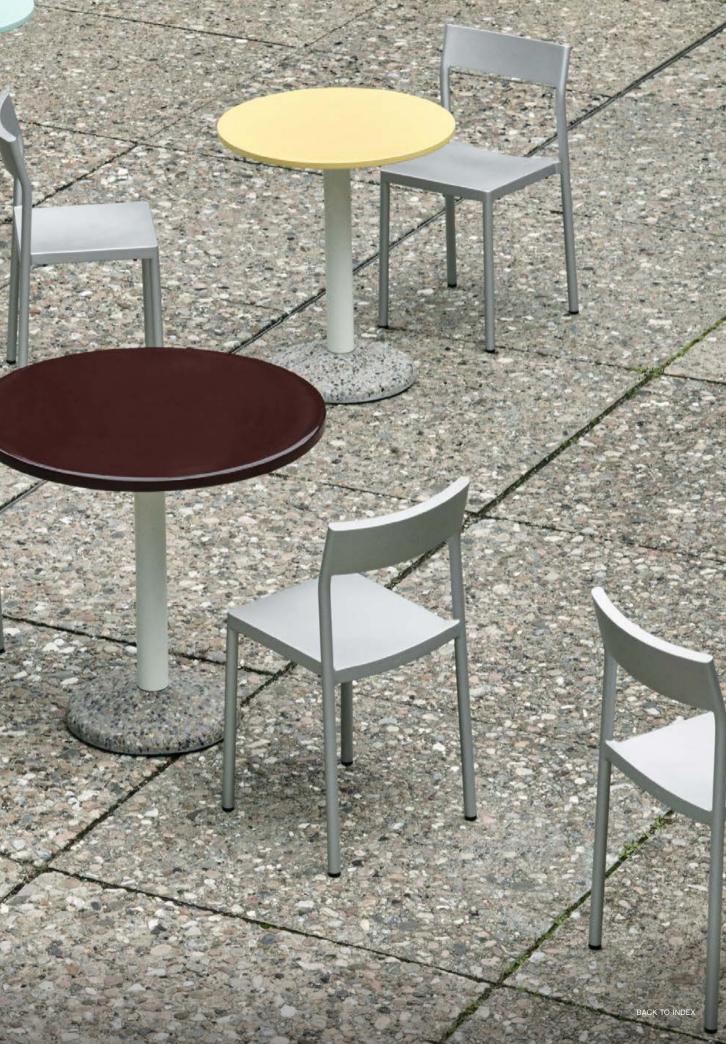

# Ceramic Table Design by Muller Van Severen

HAY's successful collaboration with Muller Van Severen continues with the Ceramic Table – an outdoor table characterised by the designers' signature minimalistic expression combined with their bold use of colour. The familiar table archetype is clearly defined in the round porcelain table top and concrete base, propelled by a strong sense of proportions and solid presence of colour in the material.

The table's simplicity and intuitive design language give it a universal appeal that makes it suitable for a wide range of cafés, gardens, and other private and public spaces.

Ceramic Table | Bordeaux tabletop Balcony Chair | Iron red

## Type Chair Design by Jonas Trampedach

Designed for HAY by Danish designer Jonas Trampedach, Type Chair's name and aesthetics are derived from the perception of an archetypal chair. Type's distinctively shaped back gives it a uniform sculptural expression that reinforces the chair's sense of familiarity while retaining its own unique character.

In HAY's first-ever chair made of aluminium, the designer merges craft with industrial processes to create a versatile seating solution that is both lightweight and functional, and blends easily into most indoor and outdoor spaces.