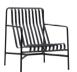

## Balcony Collection Design by Ronan & Erwan Bouroullec

Designed for HAY by French designers Ronan and Erwan Bouroullec, Balcony is an extensive collection of outdoor furniture. The square design is softened by the rounded edges and holes, which not only give the collection a distinct expression, but also strengthen the construction.

Made in powder-coated steel with an outdoor primer for optimal resilience and durability, the collection of outdoor furniture is well suited to balconies, gardens and other outside spaces. The Balcony Collection comprises a variety of chairs, benches, tables, and stools in different models and colour options.