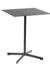

### Neu Table Design by HAY

Part of HAY's Neu Collection, the Neu Table features a small round or square table top attached to a tubular central pole and angled 4-star pedestal base. Crafted in outdoor powder coated steel and cast aluminium to offer greater durability and resilience, it has a versatile quality that makes it well-suited to both indoor and outdoor use.

Its uncluttered lines give it a sleek, understated expression, making it a popular choice for public spaces such as cafés, offices, as well as private areas such as gardens and balconies.