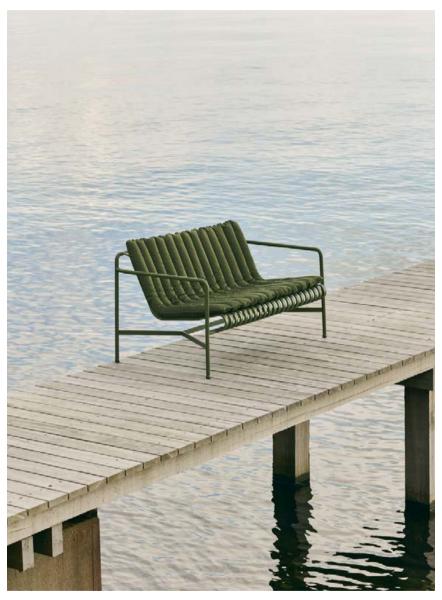

## Palissade Collection Design by Ronan & Erwan Bouroullec

Designed by French brothers Ronan and Erwan Bouroullec, Palissade is a collection of outdoor furniture in powder coated or hot galvanised steel. United by a common principle of symmetrical geometry, the Palissade collection is engineered to reproduce the same visual simplicity and core strength throughout.

Designed in colour and form to integrate effortlessly into a natural landscape or urban setting, Palissade is intended to be used over a longer period of time and become more beautiful over the years. The collection is suited to a wide variety of environments, from cafés and restaurants to gardens, terraces and balconies.

Palissade Armchair & Palissade Soft Quilted Cushion | Olive

Palissade Lounge Sofa & Soft Quilted Cushion | Olive

Palissade Cone Table & Palissade Armchair | Iron red