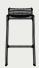

#### Palissade Collection

Palissade Chair

Palissade Armchair

Palissade Dining Armchair

Palissade Lounge Chair High

Palissade Lounge Chair Low

Palissade Stool

Palissade Bar Stool

## **Dimensions**

Palissade Chair W47 x D56 x H80 cm SH45 cm

Palissade Armchair W51 x D56 x H80 cm SH45 cm

Palissade Dining Armchair W63 x D66 x H80 cm SH45 cm

Palissade Lounge Chair High W73 x D92 x H88 cm SH38 cm

Palissade Lounge Chair Low W73 x D81 x H70 cm SH38 cm

Palissade Stool W37 x D42 x H45 cm

Palissade Bar Stool W38 x D45 x H78 cm

Palissade Bench W120 x D42 x H45 cm

Palissade Dining Bench without armrest W120 x D70 x H80 cm SH45 cm