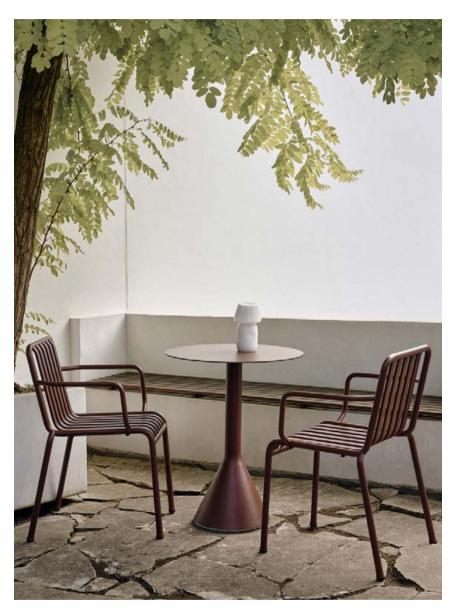

## Palissade Collection Design by Ronan & Erwan Bouroullec

Designed by French brothers Ronan and Erwan Bouroullec, Palissade is a collection of outdoor furniture in powder coated or hot galvanised steel. United by a common principle of symmetrical geometry, the Palissade collection is engineered to reproduce the same visual simplicity and core strength throughout.

Designed in colour and form to integrate effortlessly into a natural landscape or urban setting, Palissade is intended to be used over a longer period of time and become more beautiful over the years. The collection is suited to a wide variety of environments, from cafés and restaurants to gardens, terraces and balconies.

Palissade Armchair & Palissade Soft Quilted Cushion | Olive

Palissade Lounge Sofa & Soft Quilted Cushion | Olive

Palissade Cone Table & Palissade Armchair | Iron red