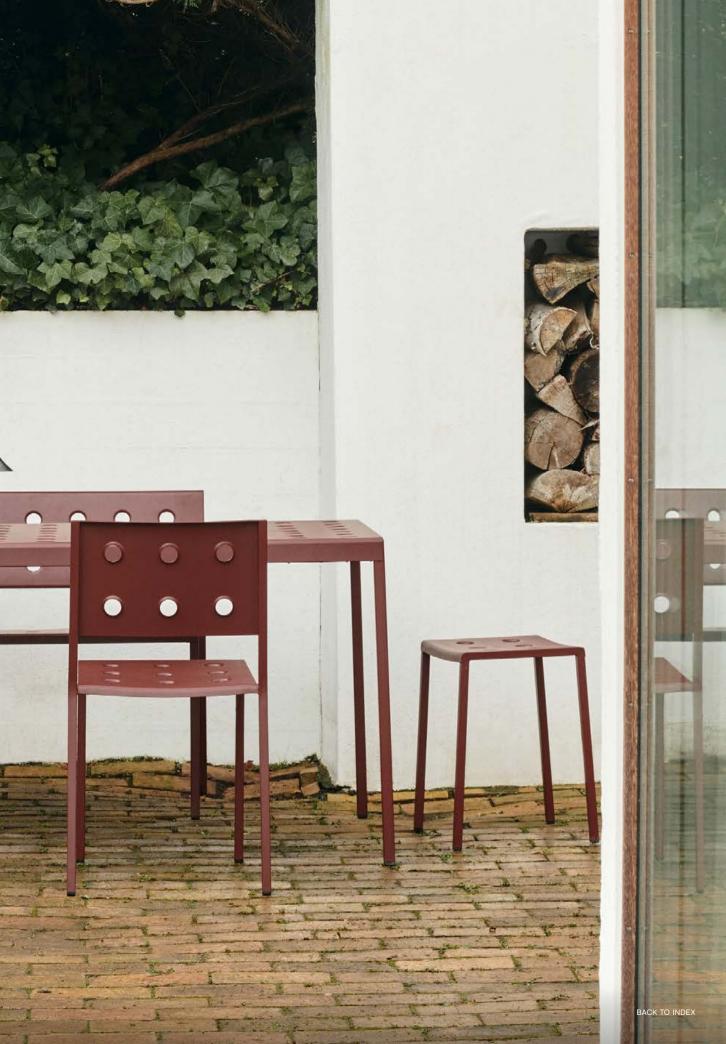

## Balcony Collection Design by Ronan & Erwan Bouroullec

Designed for HAY by French designers Ronan and Erwan Bouroullec, Balcony is an extensive collection of outdoor furniture. The square design is softened by the rounded edges and holes, which not only give the collection a distinct expression, but also strengthen the construction.

Made in powder-coated steel with an outdoor primer for optimal resilience and durability, the collection of outdoor furniture is well suited to balconies, gardens and other outside spaces. The Balcony Collection comprises a variety of chairs, benches, tables, and stools in different models and colour options.

Balcony Table, Balcony Dining Bench & Balcony Stool | Dark forest Balcony Seat Cushion | Palm green

Balcony Dining Bench with arm | Chalk beige Balcony Seat Cushion | Beige yeast