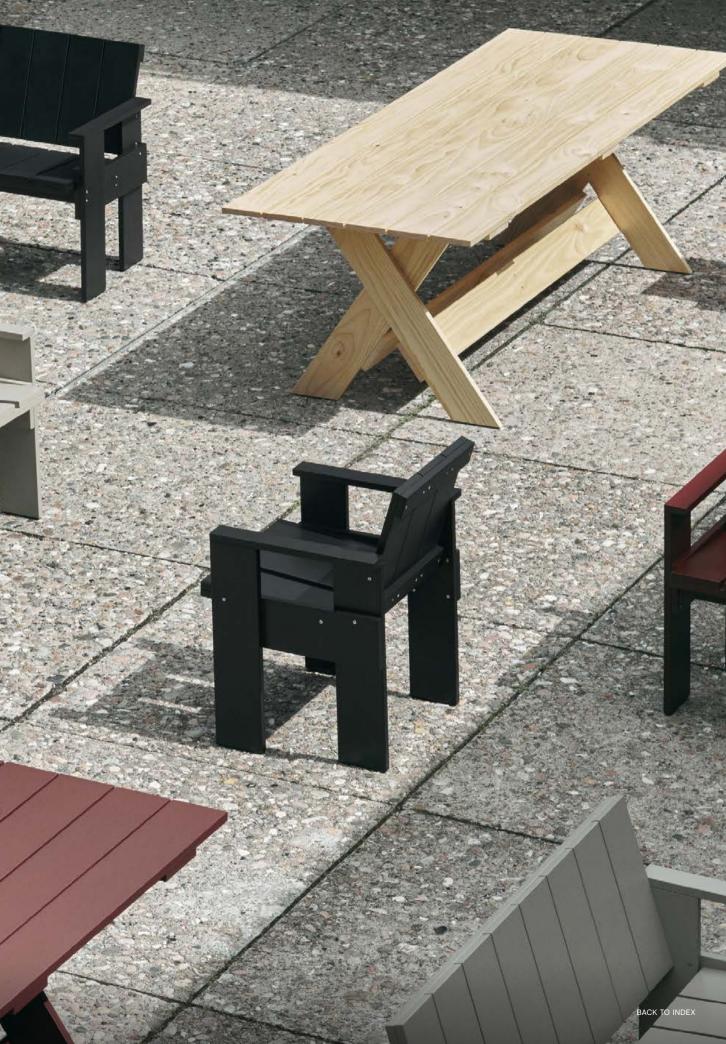

# Crate Collection

Crate Dining Chair

Crate Lounge Chair

Crate Dining Bench

Crate Lounge sofa

Crate Table 180

Crate Table 230

Crate Low Table

# Crate Collection Design by Gerrit Rietveld, relaunched by Rietveld Originals x HAY

The history of the original Crate Collection dates back to 1934, when the renowned Dutch architect and designer wanted to create modern and functional furniture from surplus wooden crates.

Today's Crate Collection shares the same aesthetic strength and precisely balanced proportions, with its simplicity and spatial design mirroring the designer's harmonious architectural sense. Comprising a variety of outdoor tables and seating solutions, the collection's solid pine construction with water-based coating makes it suitable for outdoor environments, from cafés and public spaces to private or shared gardens.

Crate Lounge Sofa | Water-based lacquered pinewood

Crate Dining Bench, Crate Dining Table & Crate Dining Chair | Water-based lacquered pinewood