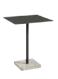

#### Neu Table

Neu Table Round

Neu Table Square

Neu Low Table Round

Neu Low Table Square

Neu Table Round High

Neu Table Round High

### Neu Table Design by HAY

Part of HAY's Neu Collection, the Neu Table features a small round or square table top attached to a tubular central pole and angled 4-star pedestal base. Crafted in outdoor powder coated steel and cast aluminium to offer greater durability and resilience, it has a versatile quality that makes it well-suited to both indoor and outdoor use.

Its uncluttered lines give it a sleek, understated expression, making it a popular choice for public spaces such as cafés, offices, as well as private areas such as gardens and balconies.