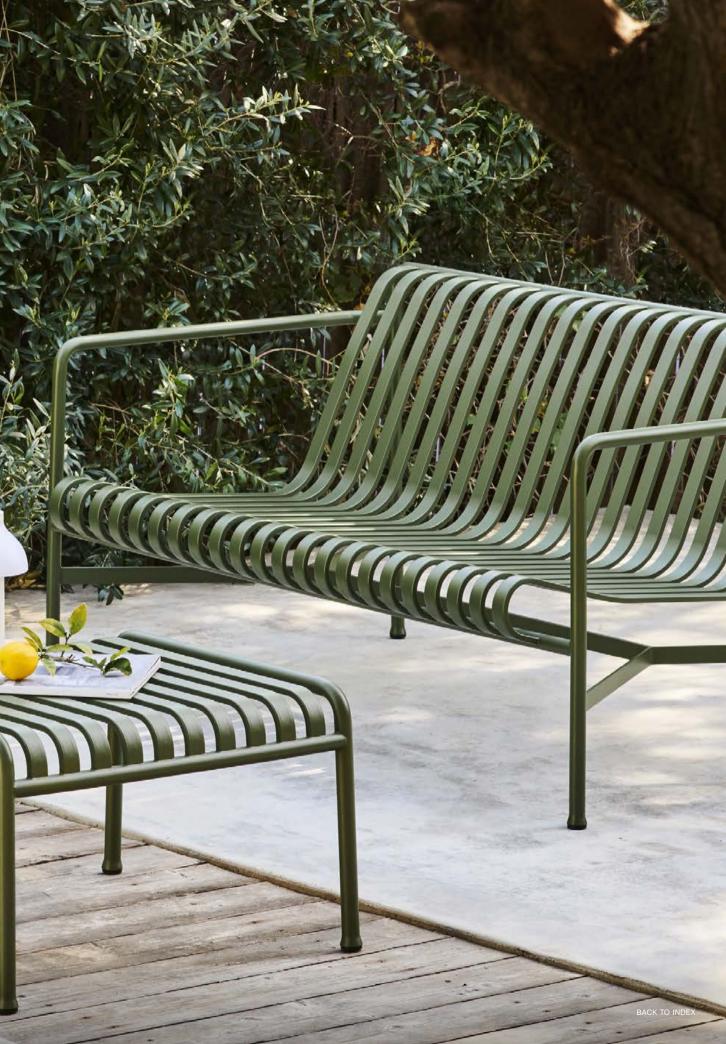

#### Palissade Collection

Palissade Chair

Palissade Armchair

Palissade Dining Armchair

Palissade Lounge Chair High

Palissade Lounge Chair Low

Palissade Stool

Palissade Bar Stool

Palissade Bench

Palissade Dining Bench

Palissade Dining Bench with arm

Palissade Lounge Sofa

Palissade Ottoman

Palissade Chaise Longue

Palissade Table

Palissade Table

## Palissade Collection Design by Ronan & Erwan Bouroullec

Designed by French brothers Ronan and Erwan Bouroullec, Palissade is a collection of outdoor furniture in powder coated or hot galvanised steel. United by a common principle of symmetrical geometry, the Palissade collection is engineered to reproduce the same visual simplicity and core strength throughout.

Designed in colour and form to integrate effortlessly into a natural landscape or urban setting, Palissade is intended to be used over a longer period of time and become more beautiful over the years. The collection is suited to a wide variety of environments, from cafés and restaurants to gardens, terraces and balconies.