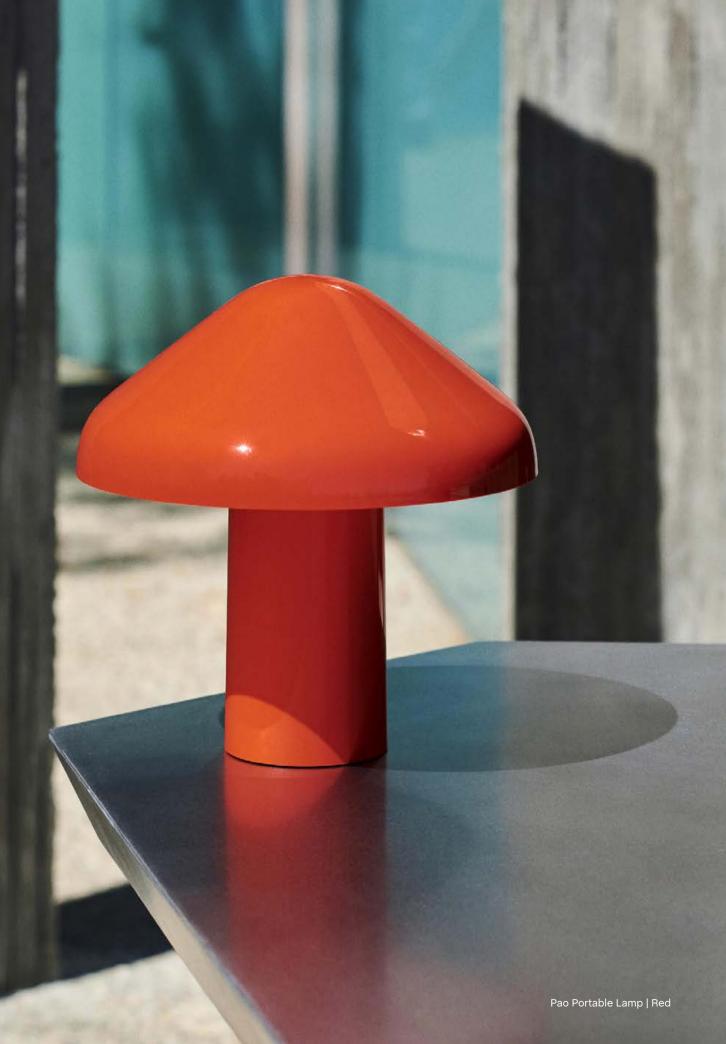

## Pao Portable Lamp Design by Naoto Fukasawa

Developed as part of the Pao Lamp collection for HAY by Japanese designer Naoto Fukasawa, the Pao Portable lamp is a portable lamp inspired by the atmospheric glow of the dome shaped Mongolian Pao tents at night. Concealing the lighting source inside the shade, Fukasawa creates a compact everyday object that harmonises with the environment it is placed in.

The lamp's beautiful simplicity combined with soft ambient lighting create a warm, homely glow in gardens, cafés and other outdoor and indoor spaces.

Pao Portable Lamp | Soft black