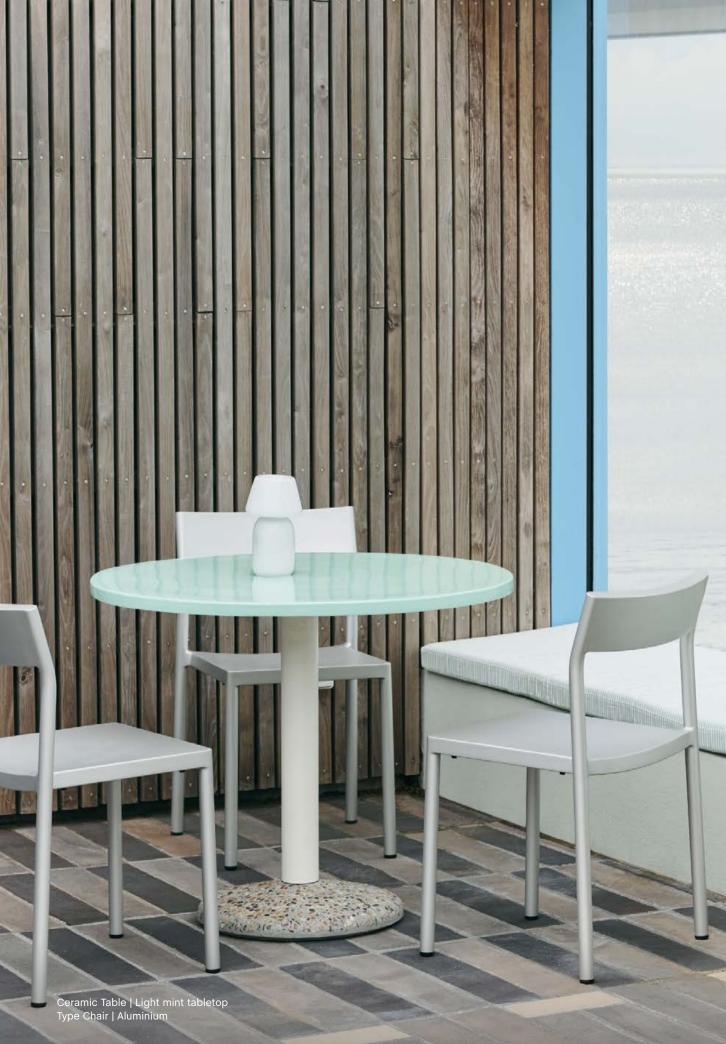

# Ceramic Table Design by Muller Van Severen

HAY's successful collaboration with Muller Van Severen continues with the Ceramic Table – an outdoor table characterised by the designers' signature minimalistic expression combined with their bold use of colour. The familiar table archetype is clearly defined in the round porcelain table top and concrete base, propelled by a strong sense of proportions and solid presence of colour in the material.

The table's simplicity and intuitive design language give it a universal appeal that makes it suitable for a wide range of cafés, gardens, and other private and public spaces.

Ceramic Table | Bordeaux tabletop Balcony Chair | Iron red

## Type Chair Design by Jonas Trampedach

Designed for HAY by Danish designer Jonas Trampedach, Type Chair's name and aesthetics are derived from the perception of an archetypal chair. Type's distinctively shaped back gives it a uniform sculptural expression that reinforces the chair's sense of familiarity while retaining its own unique character.

In HAY's first-ever chair made of aluminium, the designer merges craft with industrial processes to create a versatile seating solution that is both lightweight and functional, and blends easily into most indoor and outdoor spaces.