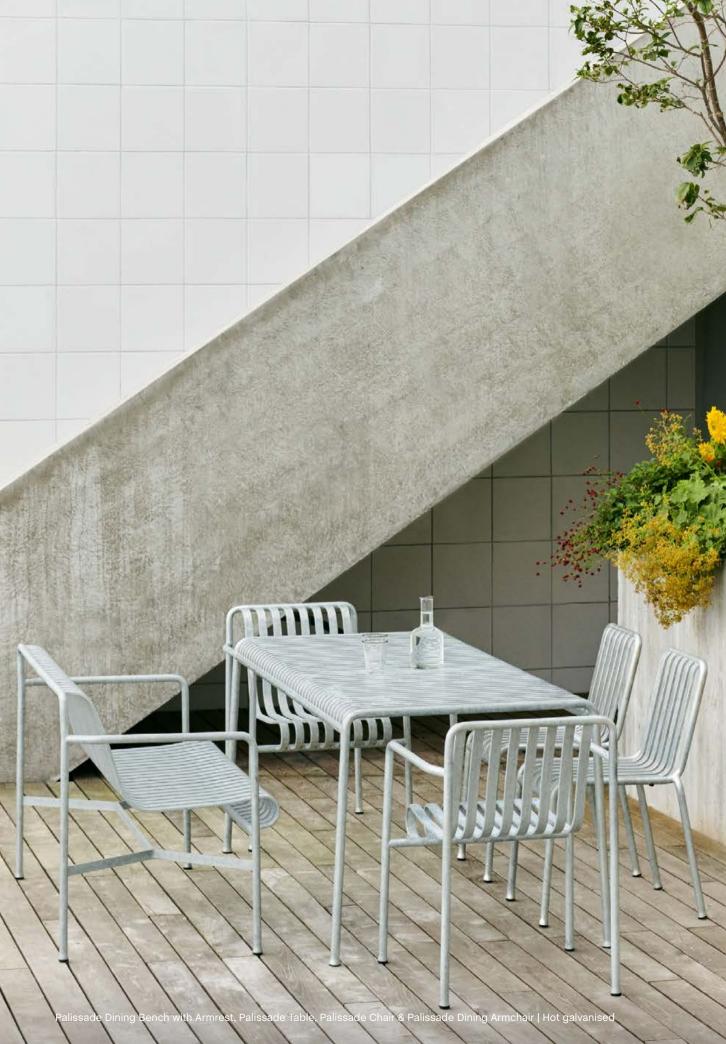

#### Palissade Collection

Palissade Chair

Palissade Armchair

Palissade Dining Armchair

Palissade Lounge Chair High

Palissade Lounge Chair Low

Palissade Stool

Palissade Bar Stool

Palissade Bench

Palissade Dining Bench

Palissade Dining Bench with arm

Palissade Lounge Sofa

Palissade Ottoman

Palissade Chaise Longue

Palissade Table

Palissade Table

## Palissade Collection Design by Ronan & Erwan Bouroullec

Designed by French brothers Ronan and Erwan Bouroullec, Palissade is a collection of outdoor furniture in powder coated or hot galvanised steel. United by a common principle of symmetrical geometry, the Palissade collection is engineered to reproduce the same visual simplicity and core strength throughout.

Designed in colour and form to integrate effortlessly into a natural landscape or urban setting, Palissade is intended to be used over a longer period of time and become more beautiful over the years. The collection is suited to a wide variety of environments, from cafés and restaurants to gardens, terraces and balconies.