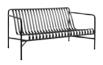

## Balcony Collection Design by Ronan & Erwan Bouroullec

Designed for HAY by French designers Ronan and Erwan Bouroullec, Balcony is an extensive collection of outdoor furniture. The square design is softened by the rounded edges and holes, which not only give the collection a distinct expression, but also strengthen the construction.

Made in powder-coated steel with an outdoor primer for optimal resilience and durability, the collection of outdoor furniture is well suited to balconies, gardens and other outside spaces. The Balcony Collection comprises a variety of chairs, benches, tables, and stools in different models and colour options.

Balcony Table, Balcony Dining Bench & Balcony Stool | Dark forest Balcony Seat Cushion | Palm green

Balcony Dining Bench with arm | Chalk beige Balcony Seat Cushion | Beige yeast