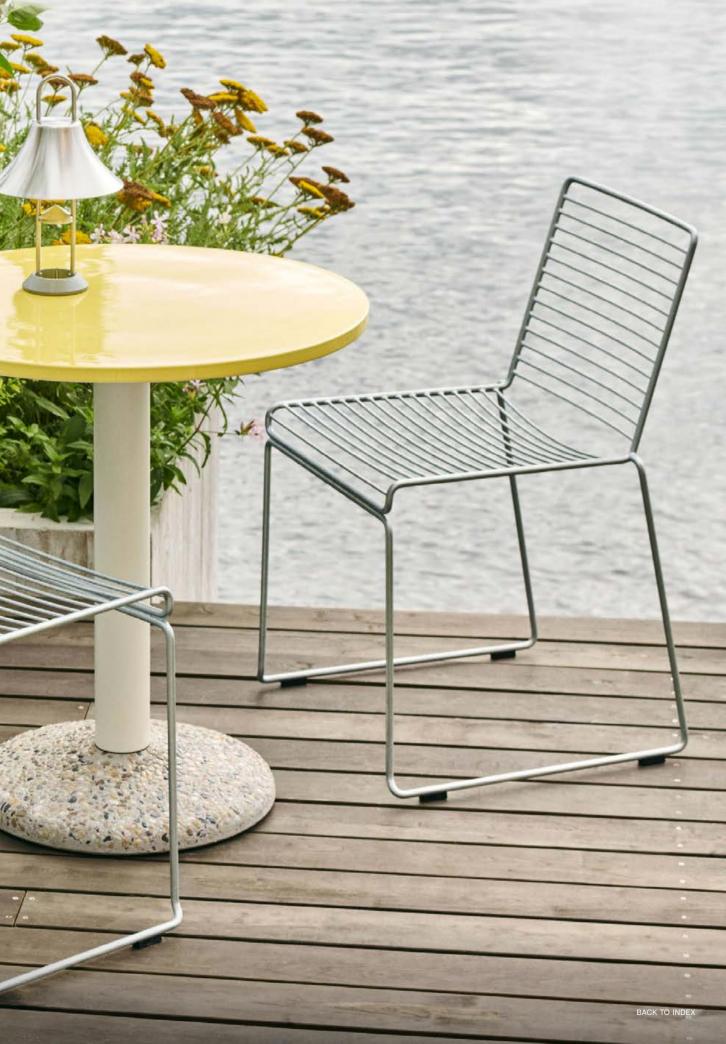

### Hee Collection Design by Hee Welling

The philosophy behind the Hee Series was to take an archetypal chair and perfect it down to the last detail while cutting the essentials to the bone. The goal was to create a contemporary chair to fit into a wide range of contexts. The attempt was a great success, resulting in the pragmatic and easily decoded Hee series.

Like a line drawing, it wraps metres of metal wire into neat, straight lines in three versions: bar stool, lounge chairand dining chair. Stackable and weatherproof, the wide assortment of colours and designs make Hee suitable for numerous indoor and outdoor contexts, such as bars and restaurants, as well as public spaces and home environments.

Hee Lounge Chair | Black