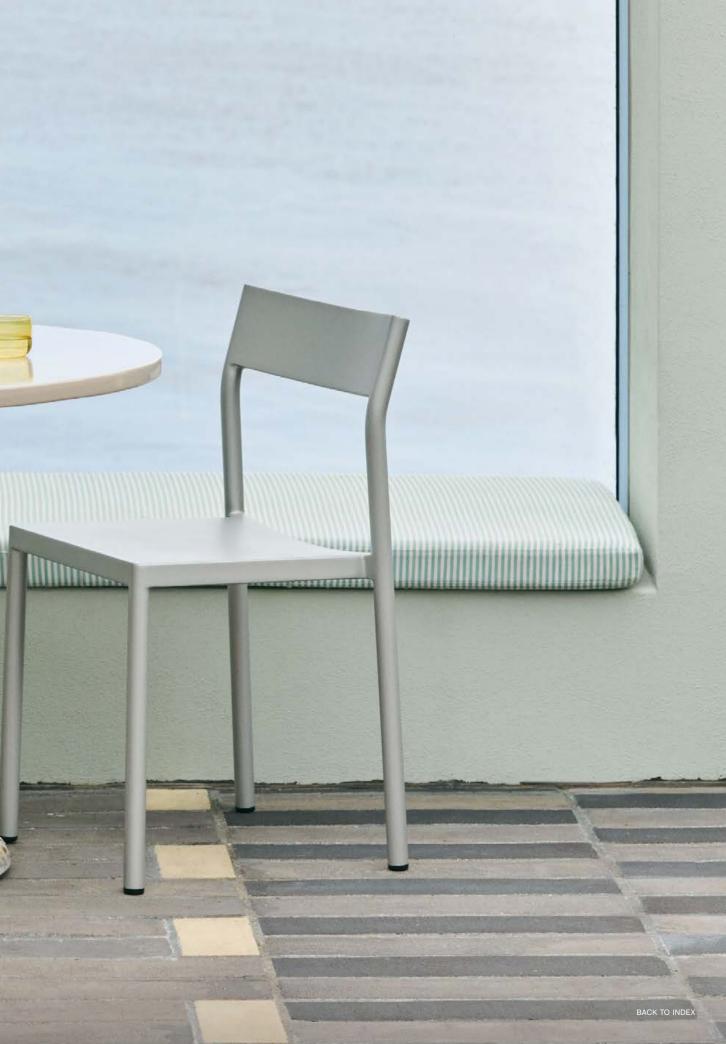

## Type Chair Design by Jonas Trampedach

Designed for HAY by Danish designer Jonas Trampedach, Type Chair's name and aesthetics are derived from the perception of an archetypal chair. Type's distinctively shaped back gives it a uniform sculptural expression that reinforces the chair's sense of familiarity while retaining its own unique character.

In HAY's first-ever chair made of aluminium, the designer merges craft with industrial processes to create a versatile seating solution that is both lightweight and functional, and blends easily into most indoor and outdoor spaces.

Type Chair | Aluminium