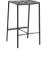

## Balcony Collection Design by Ronan & Erwan Bouroullec

Designed for HAY by French designers Ronan and Erwan Bouroullec, Balcony is an extensive collection of outdoor furniture. The square design is softened by the rounded edges and holes, which not only give the collection a distinct expression, but also strengthen the construction.

Made in powder-coated steel with an outdoor primer for optimal resilience and durability, the collection of outdoor furniture is well suited to balconies, gardens and other outside spaces. The Balcony Collection comprises a variety of chairs, benches, tables, and stools in different models and colour options.

Balcony Table, Balcony Dining Bench & Balcony Stool | Dark forest Balcony Seat Cushion | Palm green

Balcony Dining Bench with arm | Chalk beige Balcony Seat Cushion | Beige yeast