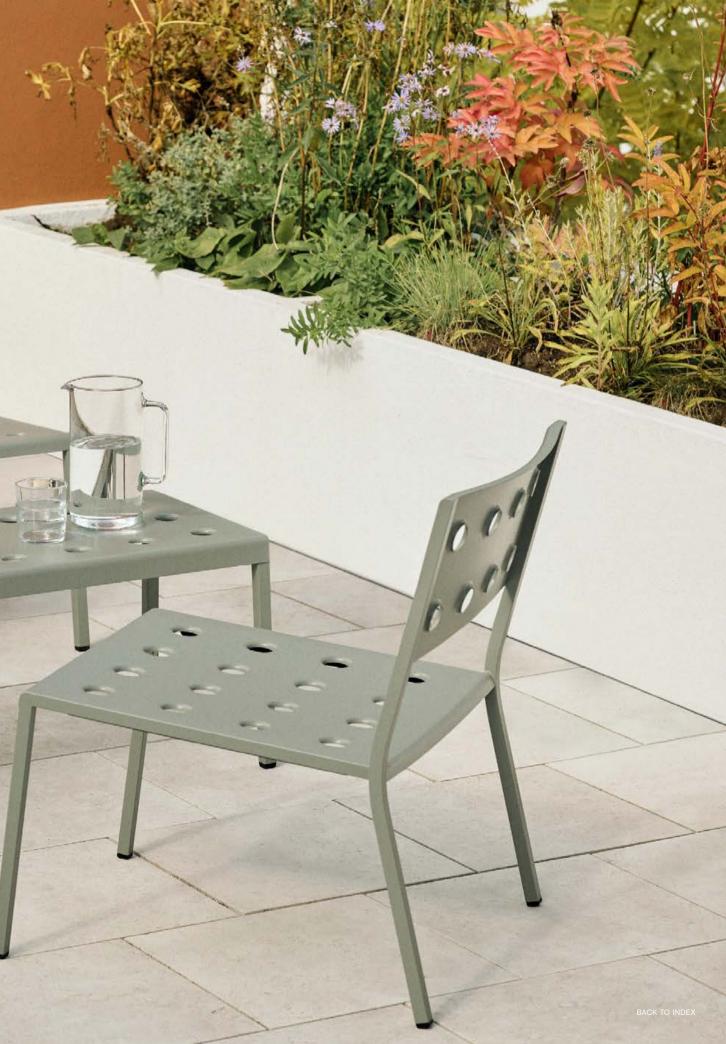

## Balcony Collection Design by Ronan & Erwan Bouroullec

Designed for HAY by French designers Ronan and Erwan Bouroullec, Balcony is an extensive collection of outdoor furniture. The square design is softened by the rounded edges and holes, which not only give the collection a distinct expression, but also strengthen the construction.

Made in powder-coated steel with an outdoor primer for optimal resilience and durability, the collection of outdoor furniture is well suited to balconies, gardens and other outside spaces. The Balcony Collection comprises a variety of chairs, benches, tables, and stools in different models and colour options.