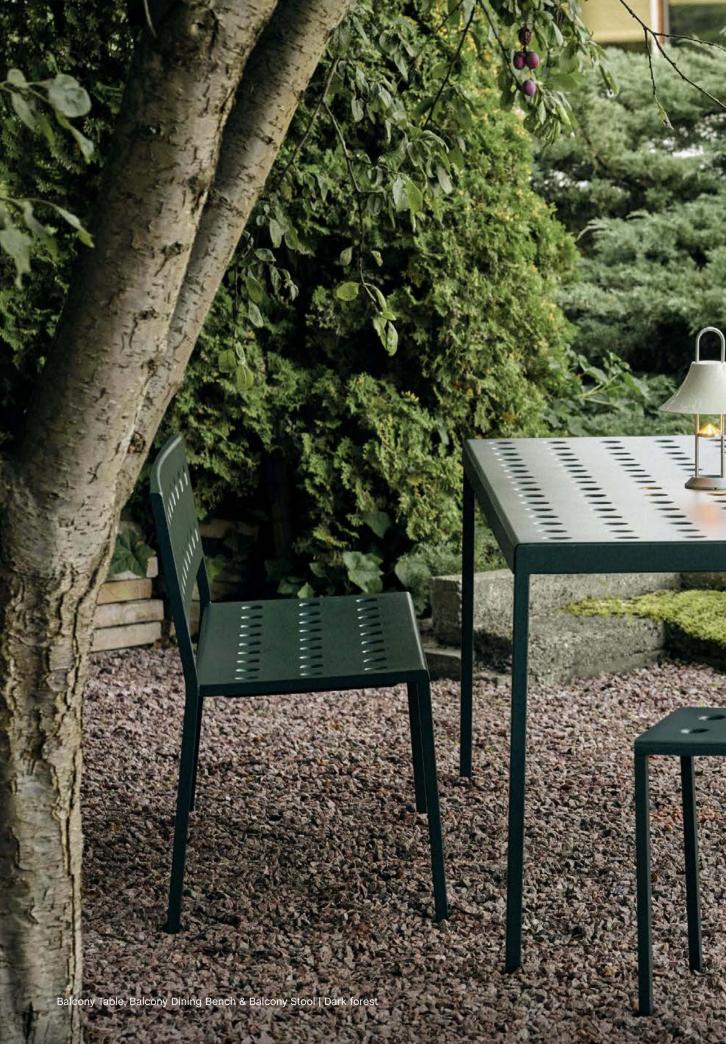

#### **Balcony Collection**

Balcony

Balcony Dining Chair

Balcony Dining Armchair

Balcony Lounge Chair

Balcony Lounge Armchair

Stool

Balcony

Balcony Bar Stool Low

Balcony Bar Stool High

Balcony Bench

Balcony Bench

Balcony Dining Bench

Balcony Dining Bench with arm

Balcony Lounge Bench

Balcony Lounge Bench with arm

Balcony Table

Balcony Table

Balcony Table

Low Table

Balcony Low Table

Balcony Low Table

## Balcony Collection Design by Ronan & Erwan Bouroullec

Designed for HAY by French designers Ronan and Erwan Bouroullec, Balcony is an extensive collection of outdoor furniture. The square design is softened by the rounded edges and holes, which not only give the collection a distinct expression, but also strengthen the construction.

Made in powder-coated steel with an outdoor primer for optimal resilience and durability, the collection of outdoor furniture is well suited to balconies, gardens and other outside spaces. The Balcony Collection comprises a variety of chairs, benches, tables, and stools in different models and colour options.

Balcony Table, Balcony Dining Bench & Balcony Stool | Dark forest Balcony Seat Cushion | Palm green

Balcony Dining Bench with arm | Chalk beige Balcony Seat Cushion | Beige yeast