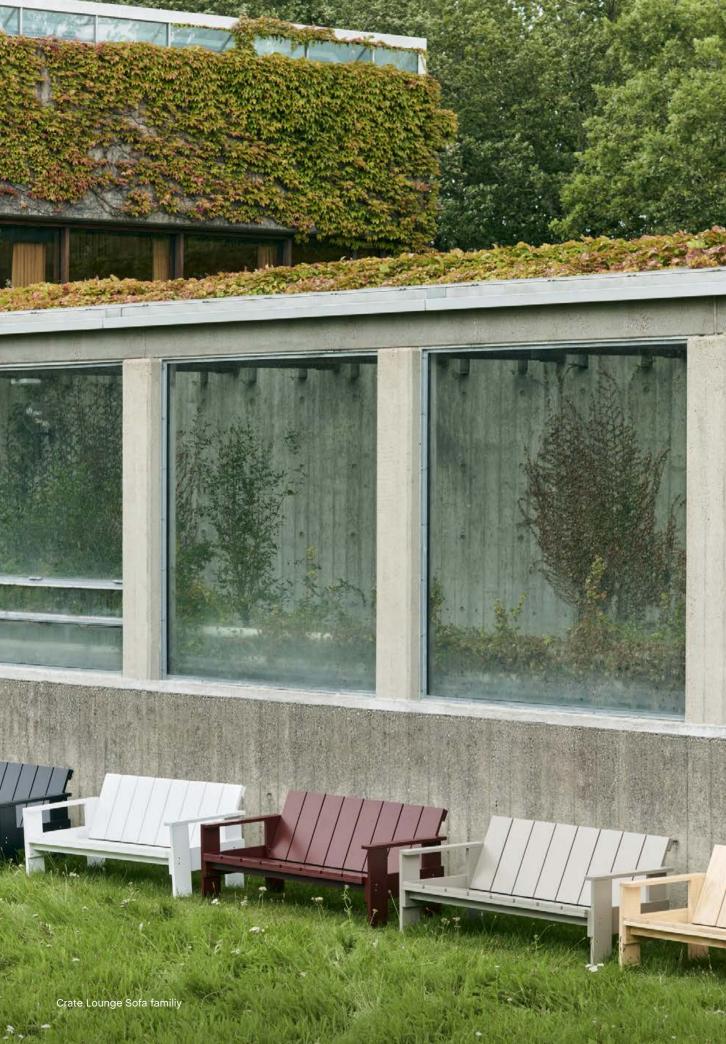

# Crate Collection Design by Gerrit Rietveld, relaunched by Rietveld Originals x HAY

The history of the original Crate Collection dates back to 1934, when the renowned Dutch architect and designer wanted to create modern and functional furniture from surplus wooden crates.

Today's Crate Collection shares the same aesthetic strength and precisely balanced proportions, with its simplicity and spatial design mirroring the designer's harmonious architectural sense. Comprising a variety of outdoor tables and seating solutions, the collection's solid pine construction with water-based coating makes it suitable for outdoor environments, from cafés and public spaces to private or shared gardens.

Crate Lounge Sofa | Water-based lacquered pinewood

Crate Dining Bench, Crate Dining Table & Crate Dining Chair | Water-based lacquered pinewood