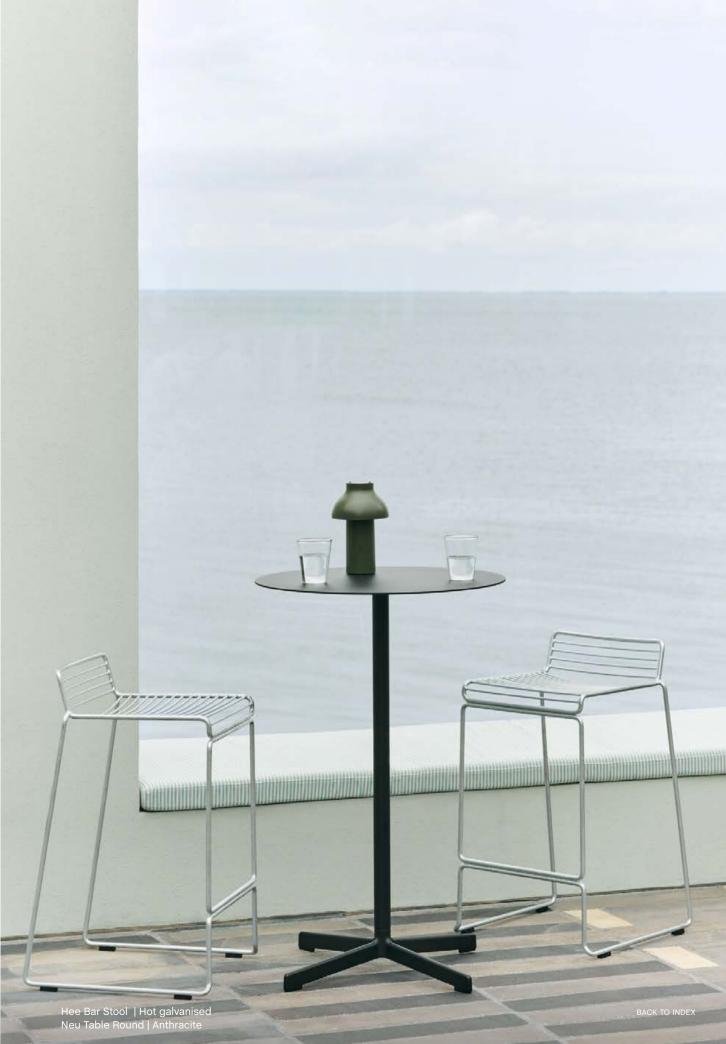

#### Hee Collection

Hee Dining Chair

Hee Lounge Chair

Hee Bar Stool Low

Hee Bar Stool High

### Hee Collection Design by Hee Welling

The philosophy behind the Hee Series was to take an archetypal chair and perfect it down to the last detail while cutting the essentials to the bone. The goal was to create a contemporary chair to fit into a wide range of contexts. The attempt was a great success, resulting in the pragmatic and easily decoded Hee series.

Like a line drawing, it wraps metres of metal wire into neat, straight lines in three versions: bar stool, lounge chairand dining chair. Stackable and weatherproof, the wide assortment of colours and designs make Hee suitable for numerous indoor and outdoor contexts, such as bars and restaurants, as well as public spaces and home environments.