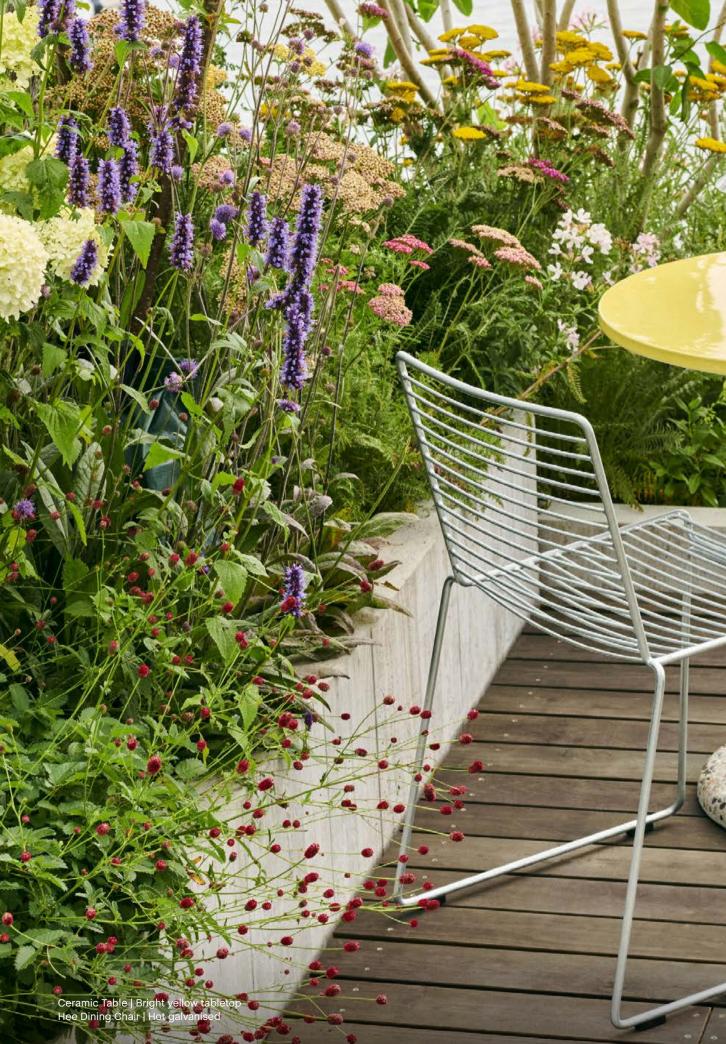

### Hee Collection Design by Hee Welling

The philosophy behind the Hee Series was to take an archetypal chair and perfect it down to the last detail while cutting the essentials to the bone. The goal was to create a contemporary chair to fit into a wide range of contexts. The attempt was a great success, resulting in the pragmatic and easily decoded Hee series.

Like a line drawing, it wraps metres of metal wire into neat, straight lines in three versions: bar stool, lounge chairand dining chair. Stackable and weatherproof, the wide assortment of colours and designs make Hee suitable for numerous indoor and outdoor contexts, such as bars and restaurants, as well as public spaces and home environments.

Hee Lounge Chair | Black