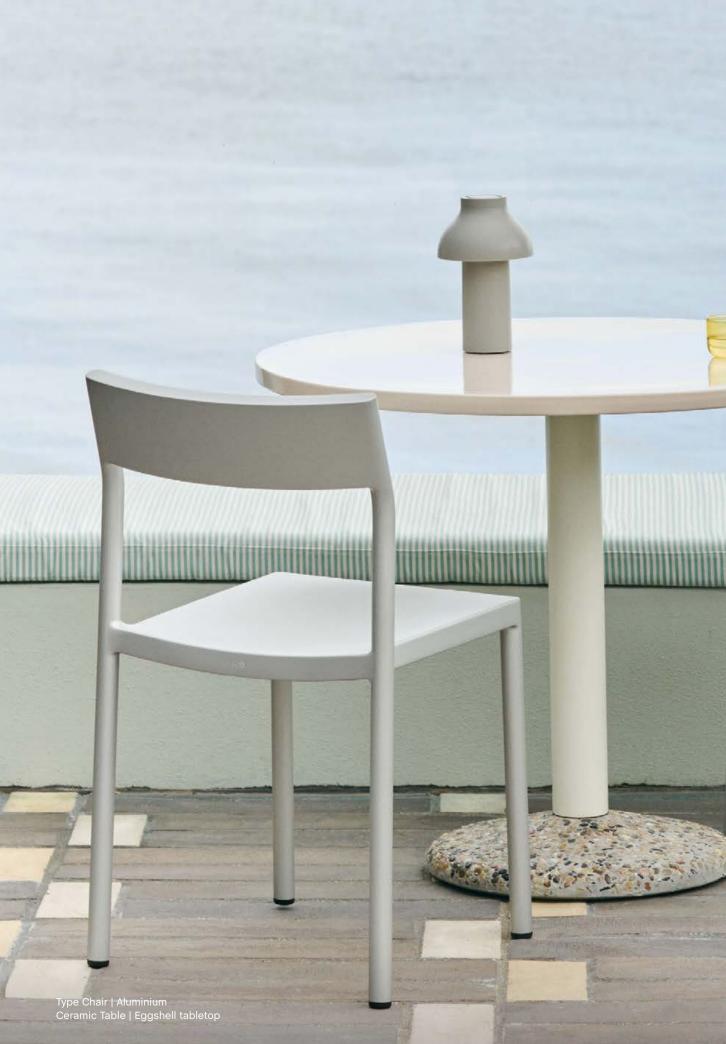

# Ceramic Table Design by Muller Van Severen

HAY's successful collaboration with Muller Van Severen continues with the Ceramic Table – an outdoor table characterised by the designers' signature minimalistic expression combined with their bold use of colour. The familiar table archetype is clearly defined in the round porcelain table top and concrete base, propelled by a strong sense of proportions and solid presence of colour in the material.

The table's simplicity and intuitive design language give it a universal appeal that makes it suitable for a wide range of cafés, gardens, and other private and public spaces.

Ceramic Table | Bordeaux tabletop Balcony Chair | Iron red