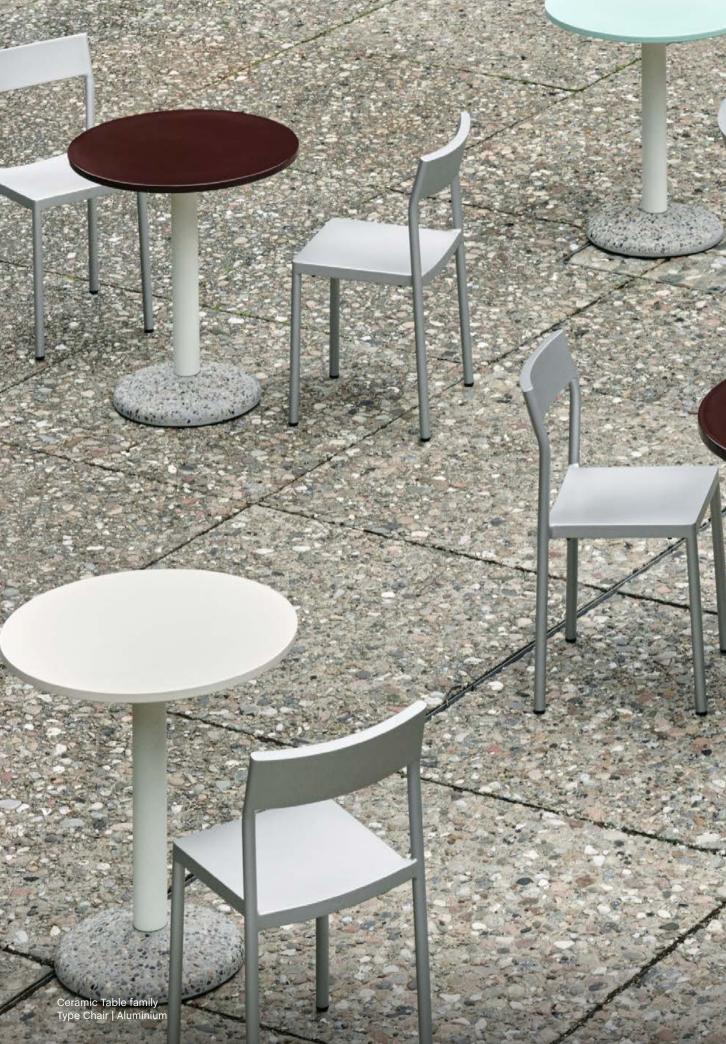

# Ceramic Table Design by Muller Van Severen

HAY's successful collaboration with Muller Van Severen continues with the Ceramic Table – an outdoor table characterised by the designers' signature minimalistic expression combined with their bold use of colour. The familiar table archetype is clearly defined in the round porcelain table top and concrete base, propelled by a strong sense of proportions and solid presence of colour in the material.

The table's simplicity and intuitive design language give it a universal appeal that makes it suitable for a wide range of cafés, gardens, and other private and public spaces.

Ceramic Table | Bordeaux tabletop Balcony Chair | Iron red

## Type Chair Design by Jonas Trampedach

Designed for HAY by Danish designer Jonas Trampedach, Type Chair's name and aesthetics are derived from the perception of an archetypal chair. Type's distinctively shaped back gives it a uniform sculptural expression that reinforces the chair's sense of familiarity while retaining its own unique character.

In HAY's first-ever chair made of aluminium, the designer merges craft with industrial processes to create a versatile seating solution that is both lightweight and functional, and blends easily into most indoor and outdoor spaces.