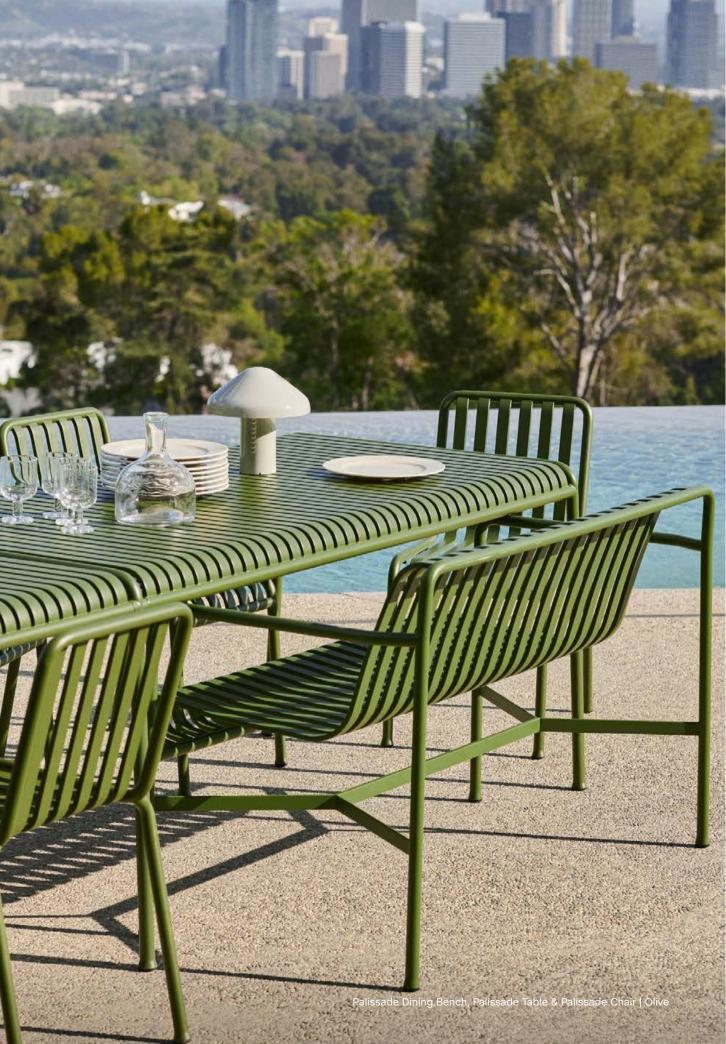

## Palissade Collection Design by Ronan & Erwan Bouroullec

Designed by French brothers Ronan and Erwan Bouroullec, Palissade is a collection of outdoor furniture in powder coated or hot galvanised steel. United by a common principle of symmetrical geometry, the Palissade collection is engineered to reproduce the same visual simplicity and core strength throughout.

Designed in colour and form to integrate effortlessly into a natural landscape or urban setting, Palissade is intended to be used over a longer period of time and become more beautiful over the years. The collection is suited to a wide variety of environments, from cafés and restaurants to gardens, terraces and balconies.

Palissade Armchair & Palissade Soft Quilted Cushion | Olive

Palissade Lounge Sofa & Soft Quilted Cushion | Olive

Palissade Cone Table & Palissade Armchair | Iron red