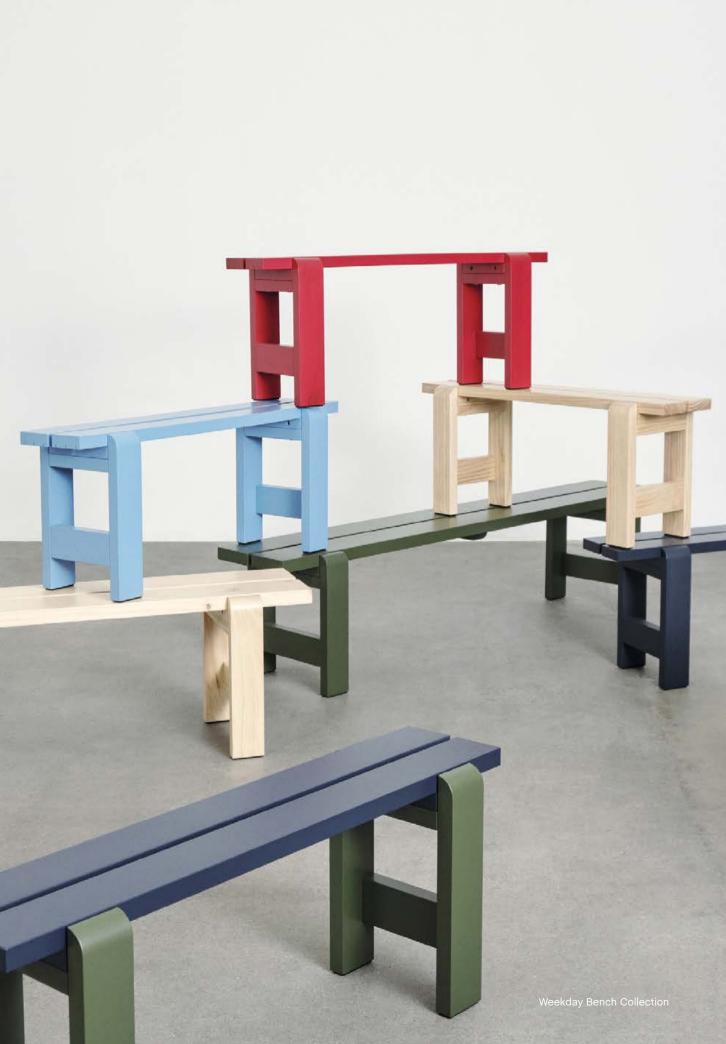

#### Weekday Collection

Weekday Bench 111

Weekday Bench 140

Weekday Bench 190

Weekday Table 180

Weekday Table 230

# Weekday Collection Design by Hannes & Fritz

Hannes & Fritz's Weekday Collection came about after a lack of seating at a dinner party prompted the designer duo to build a primitive solution, which later evolved into a collection of outdoor tables and benches.

Reminiscent of the classic picnic bench and table, Weekday offers the same sense of familiarity and invitation to shared eating experiences. Solid pine planks reinforce the strength of character and welcoming expression, while giving the furniture greater robustness and durability. Weekday's universal quality makes it ideal for a wide range of outdoor settings, from cafés and public spaces to private or shared gardens.

Weekday Table | Olive Weekday Bench | Steel blue & Azure blue