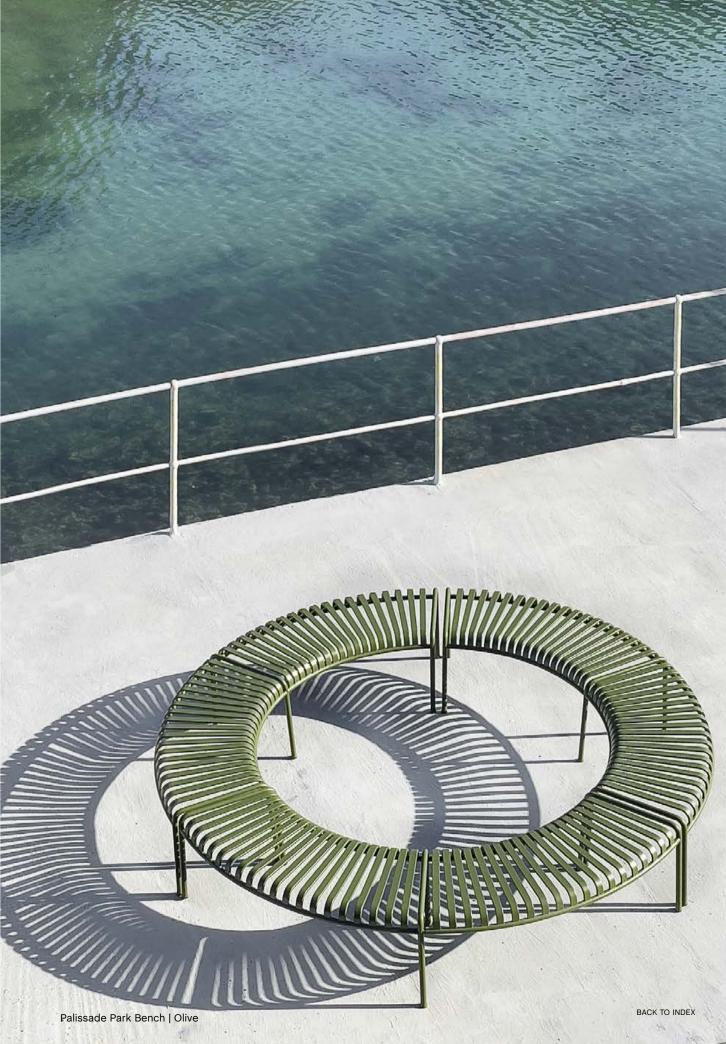

## Palissade Park Collection Design by Ronan & Erwan Bouroullec

The result of an ongoing collaboration between HAY and the Bouroullec brothers, the Palissade Park Bench and Park Dining Bench are part of the iconic Palissade outdoor furniture series. The benches were created from the desire to offer a flexible, modular seating solution for larger outdoor spaces, whilst retaining the same symmetrical idiom and visual simplicity as the rest of the series.

Combining multiple benches together gives users the opportunity to extend the available seating space and form unique configurations to suit specific functional and aesthetic requirements. Designed in colour and form to integrate effortlessly into a natural landscape or urban setting, the collection suits a wide variety of larger outdoor environments such as gardens, parks and public spaces.

Palissade Park Dining Bench | Olive Palissade Cone Table | Anthracite