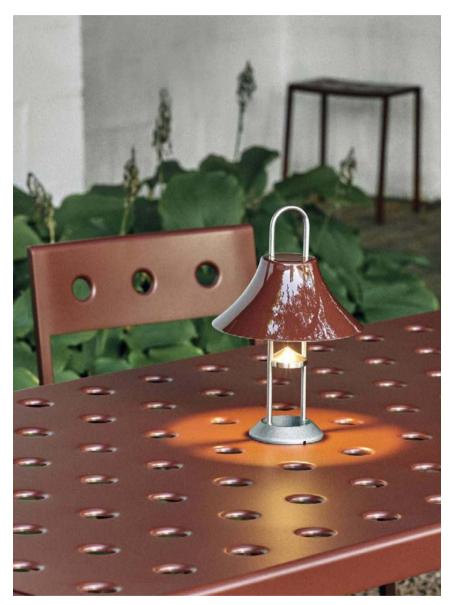

#### Mousqueton Portable Lamp Design by Inga Sempé

Named after the French word for carabiner, Inga Sempé's Mousqueton is an outdoor lamp that presents a functional lighting solution with a familiar yet contemporary aesthetic. The design makes use of the multi-purpose hook to create multiple hanging possibilities, enabling the lamp to be suspended over a branch, rope or other protruding elements.

Driven by the desire to create a robust portable lamp that provides a good light source outside in the garden, technical features are cleverly integrated into the design to amplify the functional and decorative qualities. With its solid construction and original design, Mousqueton Portable Lamp brings ambience to spontaneous and happy moments in both indoor and outdoor settings.

Mousqueton Portable Lamp | Iron red