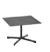

### Neu Table Design by HAY

Part of HAY's Neu Collection, the Neu Table features a small round or square table top attached to a tubular central pole and angled 4-star pedestal base. Crafted in outdoor powder coated steel and cast aluminium to offer greater durability and resilience, it has a versatile quality that makes it well-suited to both indoor and outdoor use.

Its uncluttered lines give it a sleek, understated expression, making it a popular choice for public spaces such as cafés, offices, as well as private areas such as gardens and balconies.