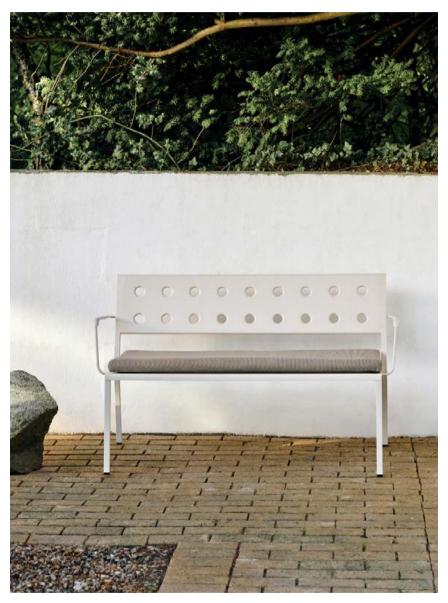

## Balcony Collection Design by Ronan & Erwan Bouroullec

Designed for HAY by French designers Ronan and Erwan Bouroullec, Balcony is an extensive collection of outdoor furniture. The square design is softened by the rounded edges and holes, which not only give the collection a distinct expression, but also strengthen the construction.

Made in powder-coated steel with an outdoor primer for optimal resilience and durability, the collection of outdoor furniture is well suited to balconies, gardens and other outside spaces. The Balcony Collection comprises a variety of chairs, benches, tables, and stools in different models and colour options.