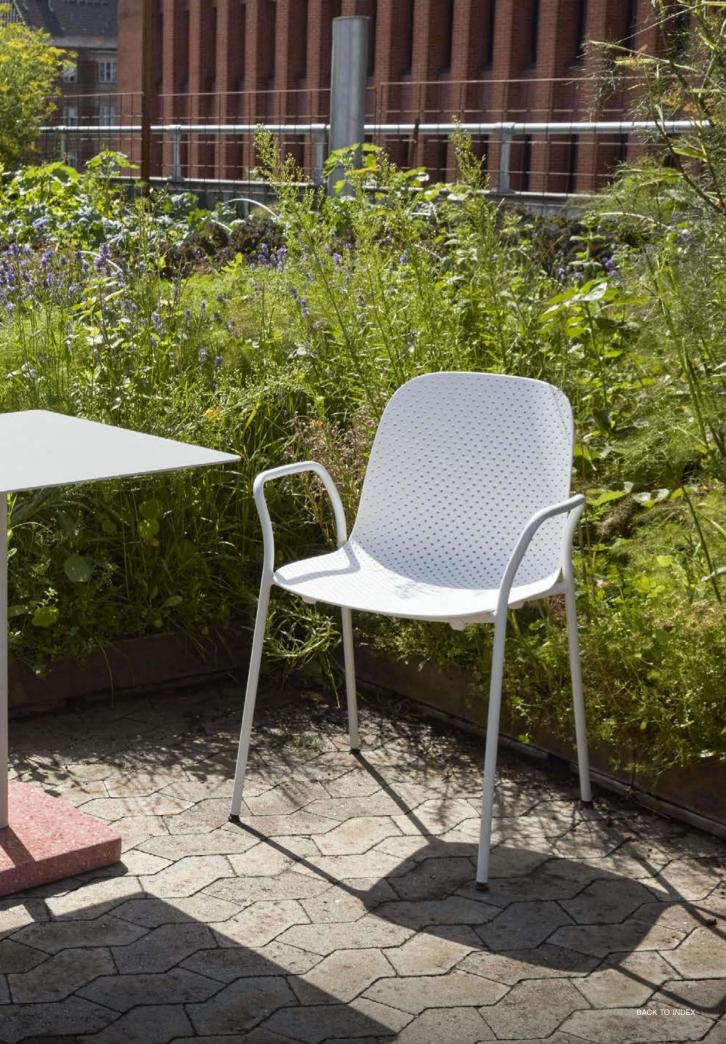

#### 13Eighty Chair

13Eighty Chair

13Eighty Armchair

## 13Eighty Chair Design by Scholten & Baijings

HAY's 13Eighty chair designed by Dutch designers Scholten & Baijings is aptly named after the number of tiny holes in the moulded polypropylene shell. These perforations create a characteristic aesthetic, where transparency and a play of light and shadows add to the chair's expression, while the variations in the sizes of the holes bring a sense of movement to the visual appearance.

They also have a functional use in draining rainwater off when the chairs are used outdoors. Available in a variety of designs, with or without armrests and stackable. 13Eighty is a versatile chair with possibilities for both indoor and outdoor contexts.