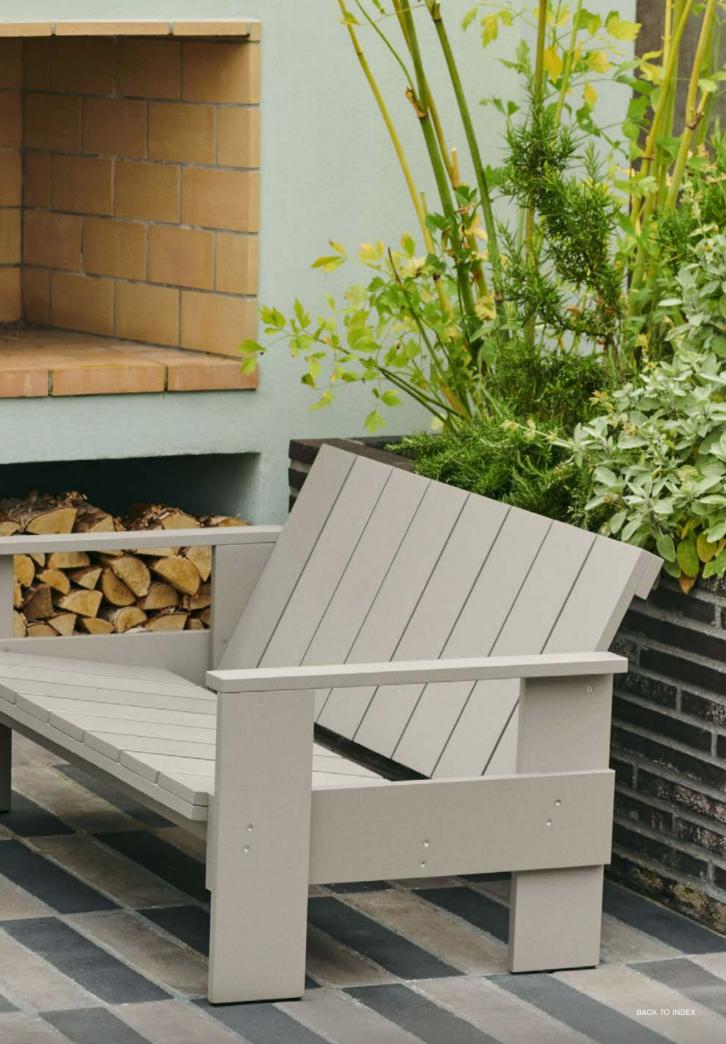

# Crate Collection

Crate Dining Chair

Crate Lounge Chair

Crate Dining Bench

Crate Lounge sofa

Crate Table 180

Crate Table 230

Crate Low Table

Crate Lounge Sofa | Water-based lacquered pinewood

Crate Dining Bench, Crate Dining Table & Crate Dining Chair | Water-based lacquered pinewood