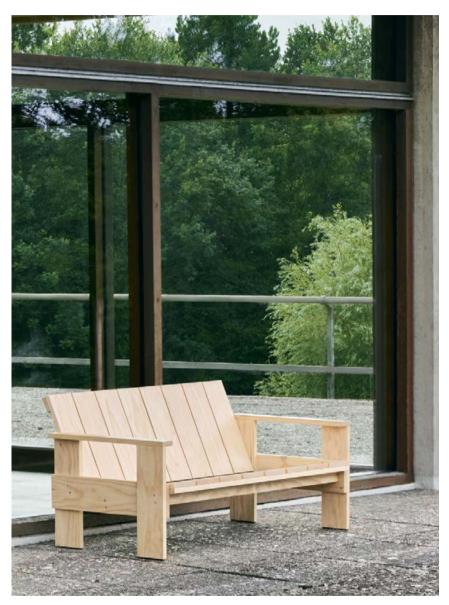

# Crate Collection Design by Gerrit Rietveld, relaunched by Rietveld Originals x HAY

The history of the original Crate Collection dates back to 1934, when the renowned Dutch architect and designer wanted to create modern and functional furniture from surplus wooden crates.

Today's Crate Collection shares the same aesthetic strength and precisely balanced proportions, with its simplicity and spatial design mirroring the designer's harmonious architectural sense. Comprising a variety of outdoor tables and seating solutions, the collection's solid pine construction with water-based coating makes it suitable for outdoor environments, from cafés and public spaces to private or shared gardens.