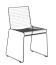

#### Hee Collection

Hee Dining Chair

Hee Lounge Chair

Hee Bar Stool Low

Hee Bar Stool High

### Hee Collection Design by Hee Welling

The philosophy behind the Hee Series was to take an archetypal chair and perfect it down to the last detail while cutting the essentials to the bone. The goal was to create a contemporary chair to fit into a wide range of contexts. The attempt was a great success, resulting in the pragmatic and easily decoded Hee series.

Like a line drawing, it wraps metres of metal wire into neat, straight lines in three versions: bar stool, lounge chairand dining chair. Stackable and weatherproof, the wide assortment of colours and designs make Hee suitable for numerous indoor and outdoor contexts, such as bars and restaurants, as well as public spaces and home environments.

Hee Lounge Chair | Black