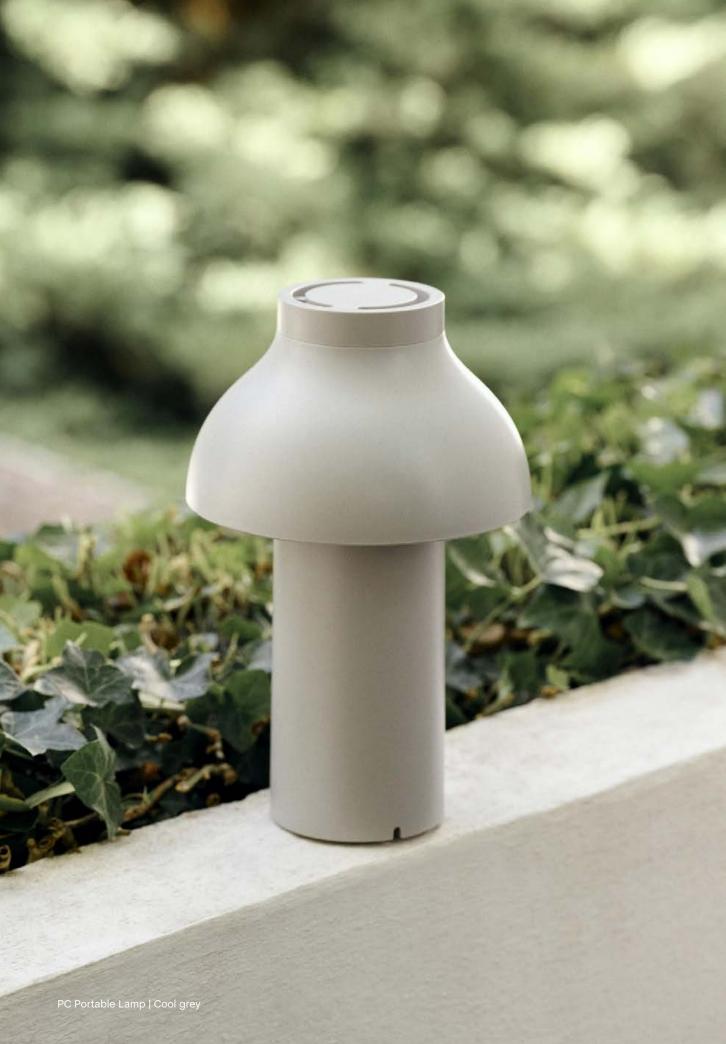

## PC Portable Lamp Design by Pierre Charpin

Pierre Charpin's PC Portable Lamp is a refined and portable freestanding lamp for indoor and outdoor use. Constructed in robust plastic and featuring a matte scratch- and water- resistant finish, its battery-powered design gives the freedom and flexibility to move it anywhere. The light source is hidden from view by a polycarbonate diffuser, available with both downlight and ambient output options, depending on the desired use.

The PC Portable Lamps are available in several mono-colour designs or a selection of playful colour combinations, making them ideal for table lighting in numerous domestic environments, as well as at cafés, restaurants, and other public areas.

PC Portable Lamp | Dusty red