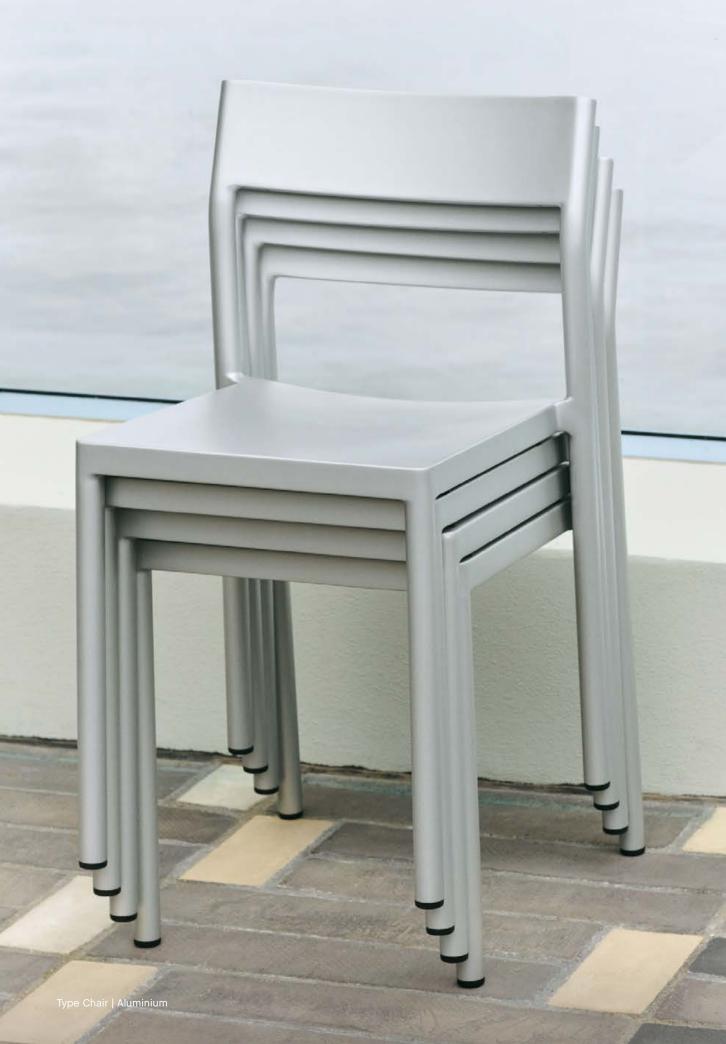

## Type Chair Design by Jonas Trampedach

Designed for HAY by Danish designer Jonas Trampedach, Type Chair's name and aesthetics are derived from the perception of an archetypal chair. Type's distinctively shaped back gives it a uniform sculptural expression that reinforces the chair's sense of familiarity while retaining its own unique character.

In HAY's first-ever chair made of aluminium, the designer merges craft with industrial processes to create a versatile seating solution that is both lightweight and functional, and blends easily into most indoor and outdoor spaces.

Type Chair | Aluminium