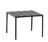

#### Neu Table

Neu Table Round

Neu Table Square

Neu Low Table Round

Neu Low Table Square

Neu Table Round High

Neu Table Round High

### Neu Table Design by HAY

Part of HAY's Neu Collection, the Neu Table features a small round or square table top attached to a tubular central pole and angled 4-star pedestal base. Crafted in outdoor powder coated steel and cast aluminium to offer greater durability and resilience, it has a versatile quality that makes it well-suited to both indoor and outdoor use.

Its uncluttered lines give it a sleek, understated expression, making it a popular choice for public spaces such as cafés, offices, as well as private areas such as gardens and balconies.