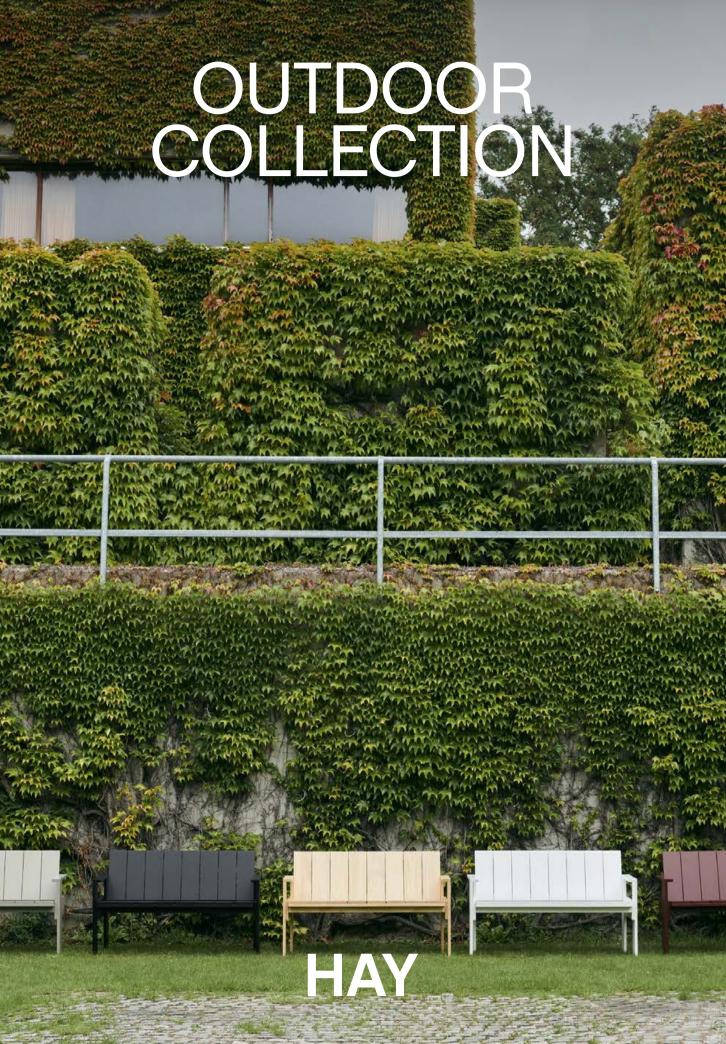

### Index

**HAY Outdoor** 

Overview

Ceramic Table - New

Type Chair - New

Crate Collection - New variants

Weekday Collection

**Balcony Collection** 

Palissade Collection - New cushions

Palissade Park Collection

Élémentaire Chair

Hee Collection - New colour

13Eighty Chair

Neu Table

Terrazzo Table

Mousqueton Portable Lamp

Apollo Portable Lamp

Pao Portable Lamp

PC Portable Lamp

**Dimensions** 

#### **HAY Outdoor**

HAY's extensive range of outdoor furniture allows you to create a personalised balcony, patio or garden. Designed to make the most of any outside space, the assortment includes dining chairs and tables, lounge furniture, coffee tables, benches, ottomans, and bar tables and stools in a variety of sizes, colours, and styles.

Made in durable, weatherproof materials, including steel with outdoor powder coating, hot galvanised steel, pinewood with a water-based lacquered finish, and terrazzo, all chosen for their ability to withstand the elements and easiness to clean and maintain, HAY'S outdoor furniture enables you to enjoy outdoor life all year round.