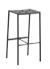

## Balcony Collection Design by Ronan & Erwan Bouroullec

Designed for HAY by French designers Ronan and Erwan Bouroullec, Balcony is an extensive collection of outdoor furniture. The square design is softened by the rounded edges and holes, which not only give the collection a distinct expression, but also strengthen the construction.

Made in powder-coated steel with an outdoor primer for optimal resilience and durability, the collection of outdoor furniture is well suited to balconies, gardens and other outside spaces. The Balcony Collection comprises a variety of chairs, benches, tables, and stools in different models and colour options.

Balcony Table, Balcony Dining Bench & Balcony Stool | Dark forest Balcony Seat Cushion | Palm green

Balcony Dining Bench with arm | Chalk beige Balcony Seat Cushion | Beige yeast