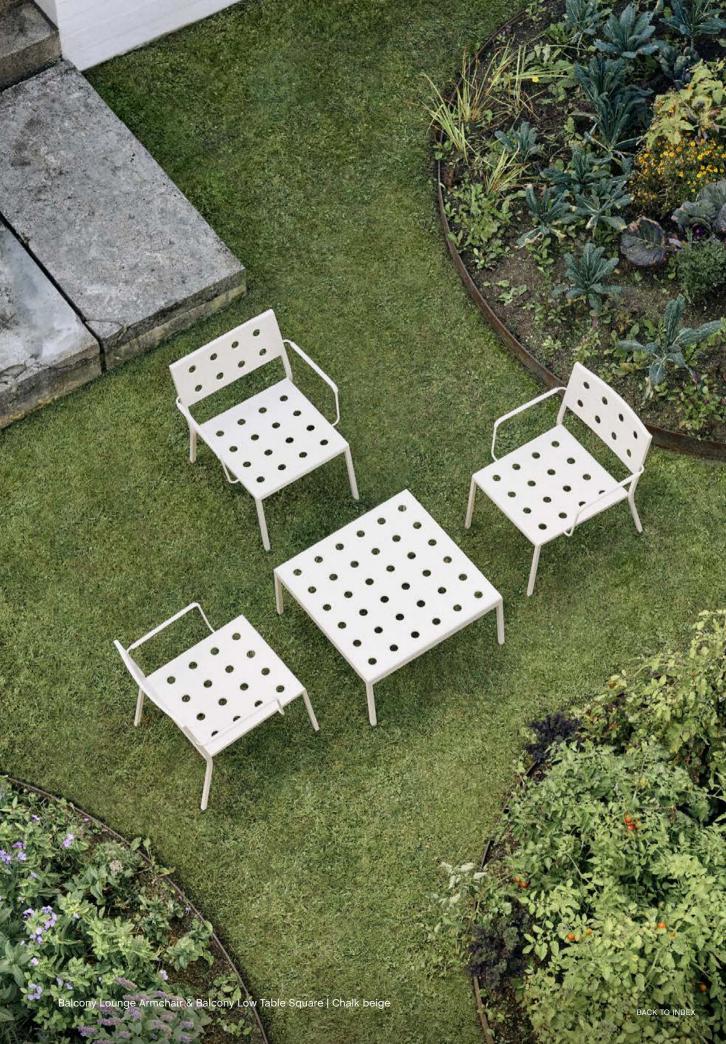

## Balcony Collection Design by Ronan & Erwan Bouroullec

Designed for HAY by French designers Ronan and Erwan Bouroullec, Balcony is an extensive collection of outdoor furniture. The square design is softened by the rounded edges and holes, which not only give the collection a distinct expression, but also strengthen the construction.

Made in powder-coated steel with an outdoor primer for optimal resilience and durability, the collection of outdoor furniture is well suited to balconies, gardens and other outside spaces. The Balcony Collection comprises a variety of chairs, benches, tables, and stools in different models and colour options.