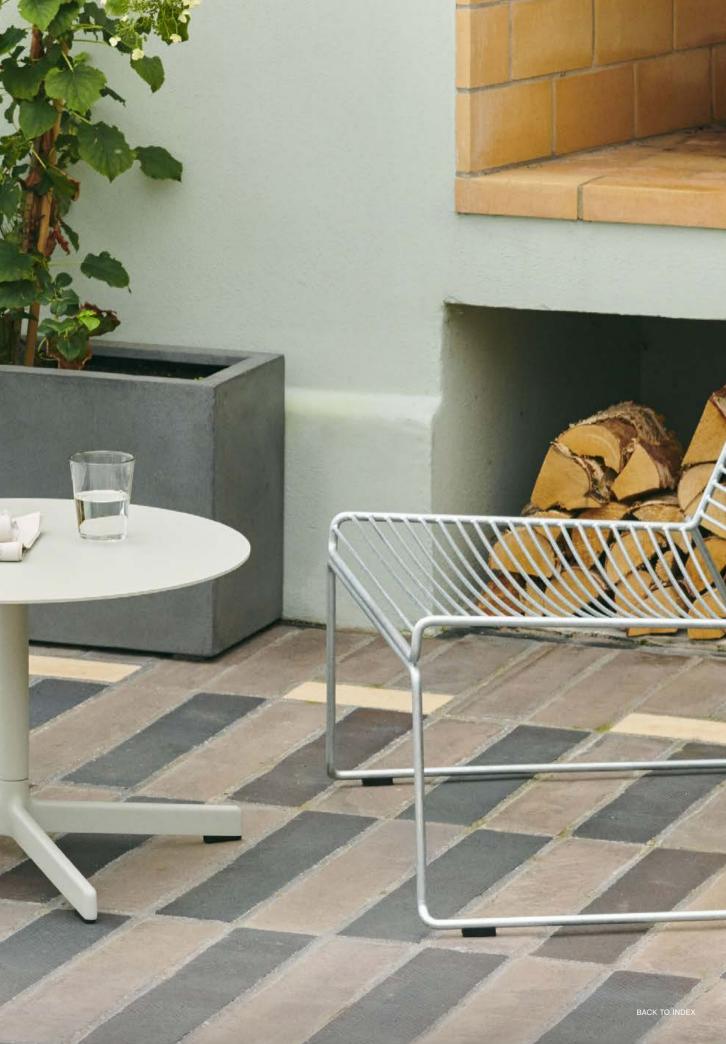

#### Hee Collection

Hee Dining Chair

Hee Lounge Chair

Hee Bar Stool Low

Hee Bar Stool High

### Hee Collection Design by Hee Welling

The philosophy behind the Hee Series was to take an archetypal chair and perfect it down to the last detail while cutting the essentials to the bone. The goal was to create a contemporary chair to fit into a wide range of contexts. The attempt was a great success, resulting in the pragmatic and easily decoded Hee series.

Like a line drawing, it wraps metres of metal wire into neat, straight lines in three versions: bar stool, lounge chairand dining chair. Stackable and weatherproof, the wide assortment of colours and designs make Hee suitable for numerous indoor and outdoor contexts, such as bars and restaurants, as well as public spaces and home environments.