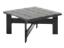

# Crate Collection

Crate Dining Chair

Crate Lounge Chair

Crate Dining Bench

Crate Lounge sofa

Crate Table 180

Crate Table 230

Crate Low Table

Crate Side Table

Crate Low Table

Crate Dining Bench W132 x D64 x H81 cm SH45 cm

Crate Lounge Sofa W134,5 x D77 x H64,5 cm SH32 cm

Crate Table W180 x D89,5 x H74,5 cm

Crate Table

W230 x D89,5 x H74,5 cm

Crate Low Table W75,5 x D75,5 x H40 cm

Crate Side Table W49,5 x D49,5 x H45 cm

Crate Low Table W45 x D45 x H40 cm

Weekday Bench 111 W111 x D23 x H45 cm

Weekday Bench 140 W140 x D23 x H45 cm

Weekday Bench 190 W190 x D32 x H45 cm

Weekday Table 180 L180 x W66 x H74 cm