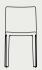

## Type Chair Design by Jonas Trampedach

Designed for HAY by Danish designer Jonas Trampedach, Type Chair's name and aesthetics are derived from the perception of an archetypal chair. Type's distinctively shaped back gives it a uniform sculptural expression that reinforces the chair's sense of familiarity while retaining its own unique character.

In HAY's first-ever chair made of aluminium, the designer merges craft with industrial processes to create a versatile seating solution that is both lightweight and functional, and blends easily into most indoor and outdoor spaces.

Type Chair | Aluminium