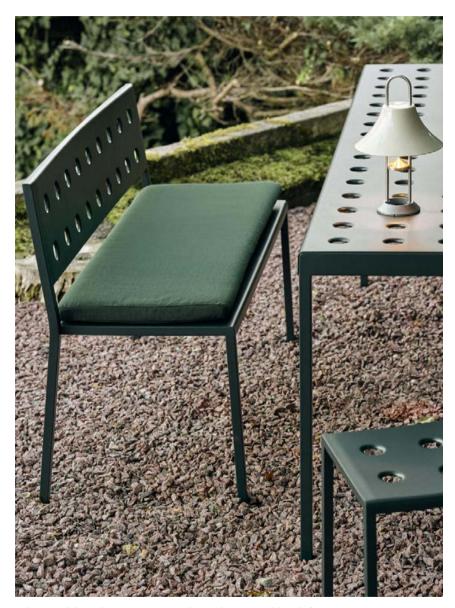

## Balcony Collection Design by Ronan & Erwan Bouroullec

Designed for HAY by French designers Ronan and Erwan Bouroullec, Balcony is an extensive collection of outdoor furniture. The square design is softened by the rounded edges and holes, which not only give the collection a distinct expression, but also strengthen the construction.

Made in powder-coated steel with an outdoor primer for optimal resilience and durability, the collection of outdoor furniture is well suited to balconies, gardens and other outside spaces. The Balcony Collection comprises a variety of chairs, benches, tables, and stools in different models and colour options.

Balcony Table, Balcony Dining Bench & Balcony Stool | Dark forest Balcony Seat Cushion | Palm green

Balcony Dining Bench with arm | Chalk beige Balcony Seat Cushion | Beige yeast