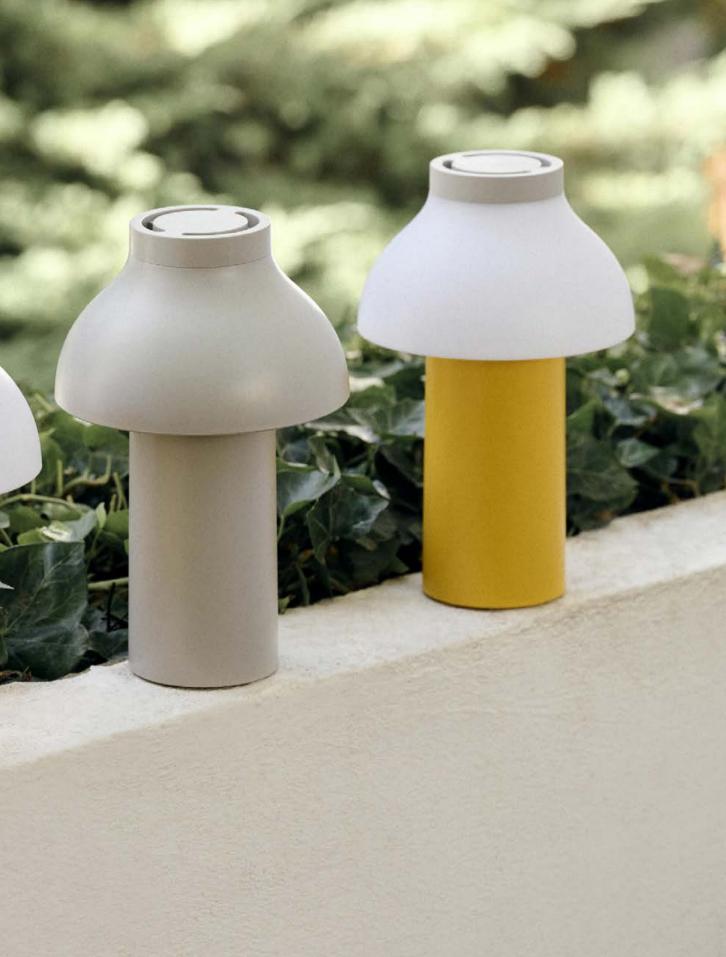

## PC Portable Lamp Design by Pierre Charpin

Pierre Charpin's PC Portable Lamp is a refined and portable freestanding lamp for indoor and outdoor use. Constructed in robust plastic and featuring a matte scratch- and water- resistant finish, its battery-powered design gives the freedom and flexibility to move it anywhere. The light source is hidden from view by a polycarbonate diffuser, available with both downlight and ambient output options, depending on the desired use.

The PC Portable Lamps are available in several mono-colour designs or a selection of playful colour combinations, making them ideal for table lighting in numerous domestic environments, as well as at cafés, restaurants, and other public areas.

PC Portable Lamp | Dusty red