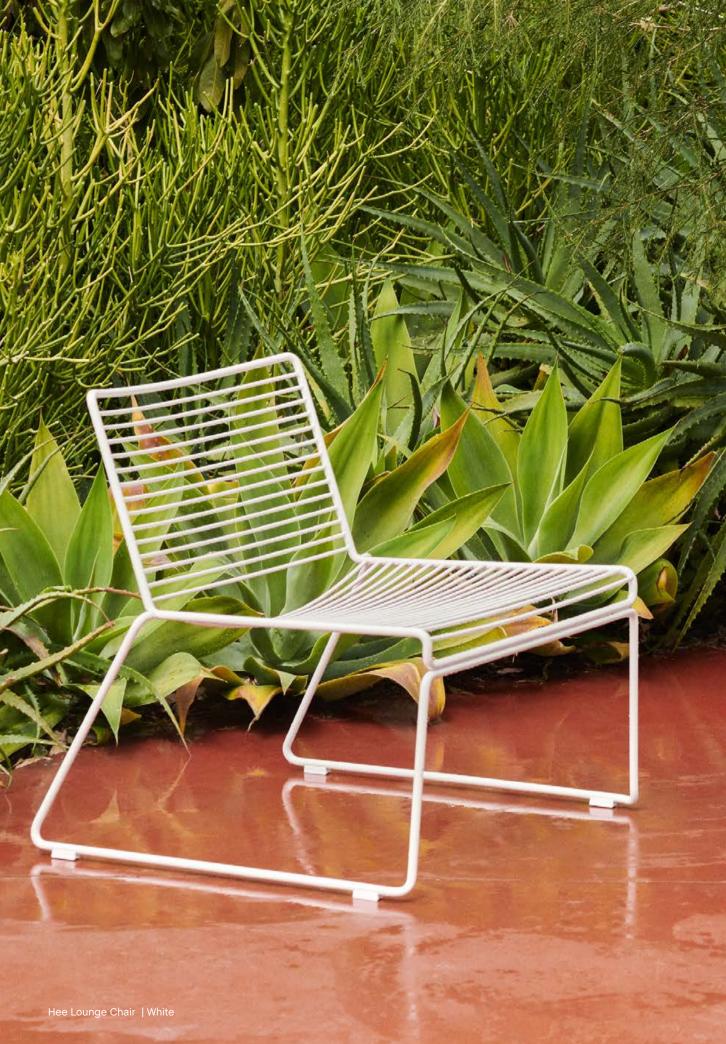

#### Hee Collection

Hee Dining Chair

Hee Lounge Chair

Hee Bar Stool Low

Hee Bar Stool High

### Hee Collection Design by Hee Welling

The philosophy behind the Hee Series was to take an archetypal chair and perfect it down to the last detail while cutting the essentials to the bone. The goal was to create a contemporary chair to fit into a wide range of contexts. The attempt was a great success, resulting in the pragmatic and easily decoded Hee series.

Like a line drawing, it wraps metres of metal wire into neat, straight lines in three versions: bar stool, lounge chairand dining chair. Stackable and weatherproof, the wide assortment of colours and designs make Hee suitable for numerous indoor and outdoor contexts, such as bars and restaurants, as well as public spaces and home environments.

Hee Lounge Chair | Black