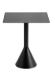

#### Neu Table

Neu Table Round

Neu Table Square

Neu Low Table Round

Neu Low Table Square

Neu Table Round High

Neu Table Round High

### Neu Table Design by HAY

Part of HAY's Neu Collection, the Neu Table features a small round or square table top attached to a tubular central pole and angled 4-star pedestal base. Crafted in outdoor powder coated steel and cast aluminium to offer greater durability and resilience, it has a versatile quality that makes it well-suited to both indoor and outdoor use.

Its uncluttered lines give it a sleek, understated expression, making it a popular choice for public spaces such as cafés, offices, as well as private areas such as gardens and balconies.