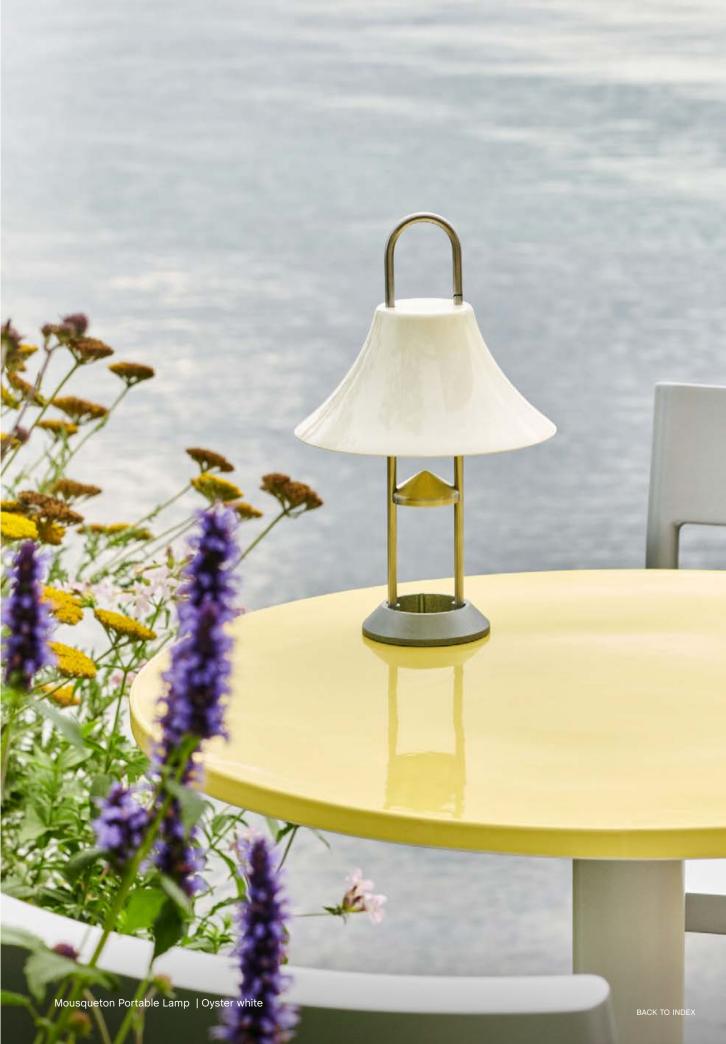

#### Mousqueton Portable Lamp Design by Inga Sempé

Named after the French word for carabiner, Inga Sempé's Mousqueton is an outdoor lamp that presents a functional lighting solution with a familiar yet contemporary aesthetic. The design makes use of the multi-purpose hook to create multiple hanging possibilities, enabling the lamp to be suspended over a branch, rope or other protruding elements.

Driven by the desire to create a robust portable lamp that provides a good light source outside in the garden, technical features are cleverly integrated into the design to amplify the functional and decorative qualities. With its solid construction and original design, Mousqueton Portable Lamp brings ambience to spontaneous and happy moments in both indoor and outdoor settings.

Mousqueton Portable Lamp | Iron red