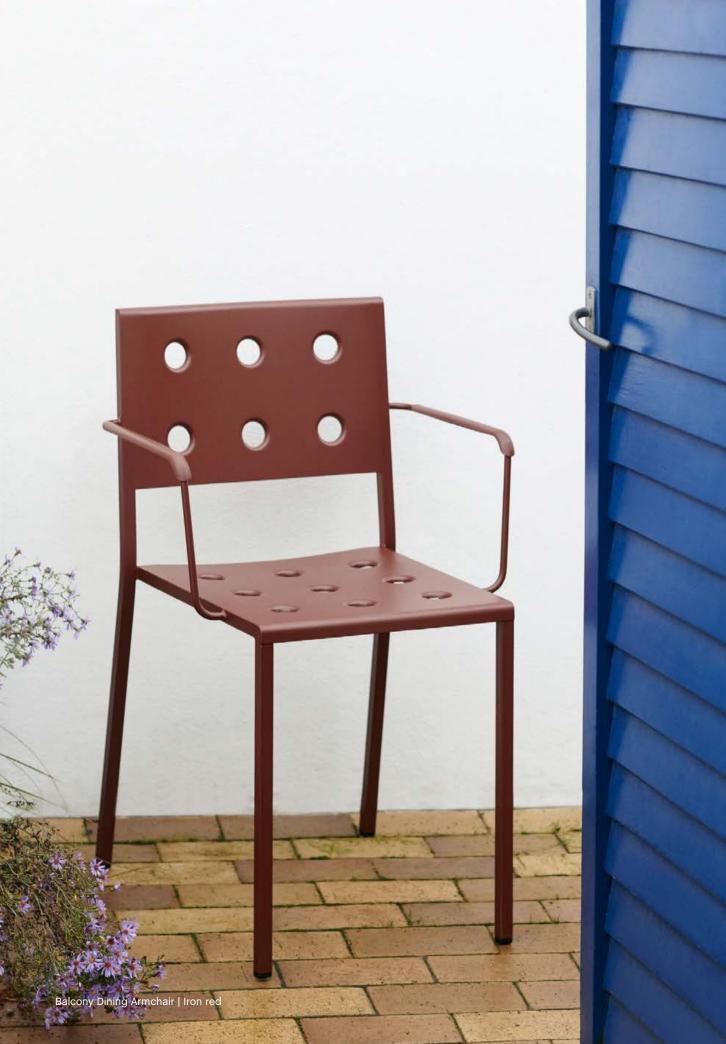

## Balcony Collection Design by Ronan & Erwan Bouroullec

Designed for HAY by French designers Ronan and Erwan Bouroullec, Balcony is an extensive collection of outdoor furniture. The square design is softened by the rounded edges and holes, which not only give the collection a distinct expression, but also strengthen the construction.

Made in powder-coated steel with an outdoor primer for optimal resilience and durability, the collection of outdoor furniture is well suited to balconies, gardens and other outside spaces. The Balcony Collection comprises a variety of chairs, benches, tables, and stools in different models and colour options.