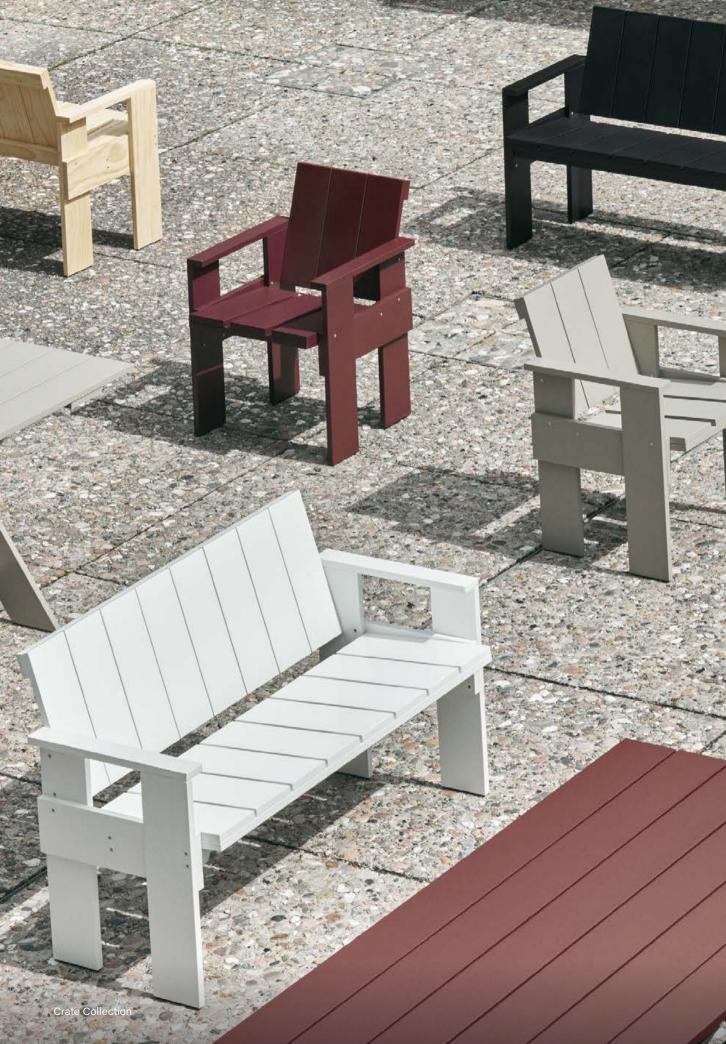

# Crate Collection

Crate Dining Chair

Crate Lounge Chair

Crate Dining Bench

Crate Lounge sofa

Crate Table 180

Crate Table 230

Crate Low Table

Crate Side Table

Crate Low Table

# Crate Collection Design by Gerrit Rietveld, relaunched by Rietveld Originals x HAY

The history of the original Crate Collection dates back to 1934, when the renowned Dutch architect and designer wanted to create modern and functional furniture from surplus wooden crates.

Today's Crate Collection shares the same aesthetic strength and precisely balanced proportions, with its simplicity and spatial design mirroring the designer's harmonious architectural sense. Comprising a variety of outdoor tables and seating solutions, the collection's solid pine construction with water-based coating makes it suitable for outdoor environments, from cafés and public spaces to private or shared gardens.

Crate Lounge Sofa | Water-based lacquered pinewood

Crate Dining Bench, Crate Dining Table & Crate Dining Chair | Water-based lacquered pinewood