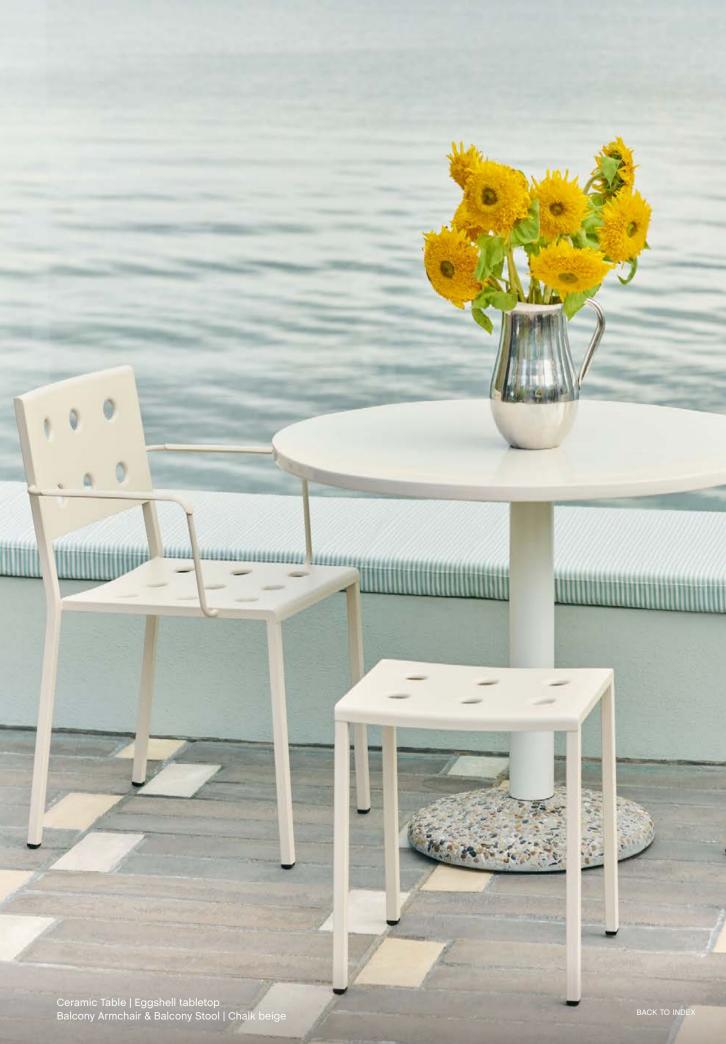

#### Ceramic Table

#### **Balcony Collection**

Balcony

Balcony Dining Chair

Balcony Dining Armchair

Balcony Lounge Chair

Balcony Lounge Armchair

Stool

Balcony

# Ceramic Table Design by Muller Van Severen

HAY's successful collaboration with Muller Van Severen continues with the Ceramic Table – an outdoor table characterised by the designers' signature minimalistic expression combined with their bold use of colour. The familiar table archetype is clearly defined in the round porcelain table top and concrete base, propelled by a strong sense of proportions and solid presence of colour in the material.

The table's simplicity and intuitive design language give it a universal appeal that makes it suitable for a wide range of cafés, gardens, and other private and public spaces.

Ceramic Table | Bordeaux tabletop Balcony Chair | Iron red

Made in powder-coated steel with an outdoor primer for optimal resilience and durability, the collection of outdoor furniture is well suited to balconies, gardens and other outside spaces. The Balcony Collection comprises a variety of chairs, benches, tables, and stools in different models and colour options.