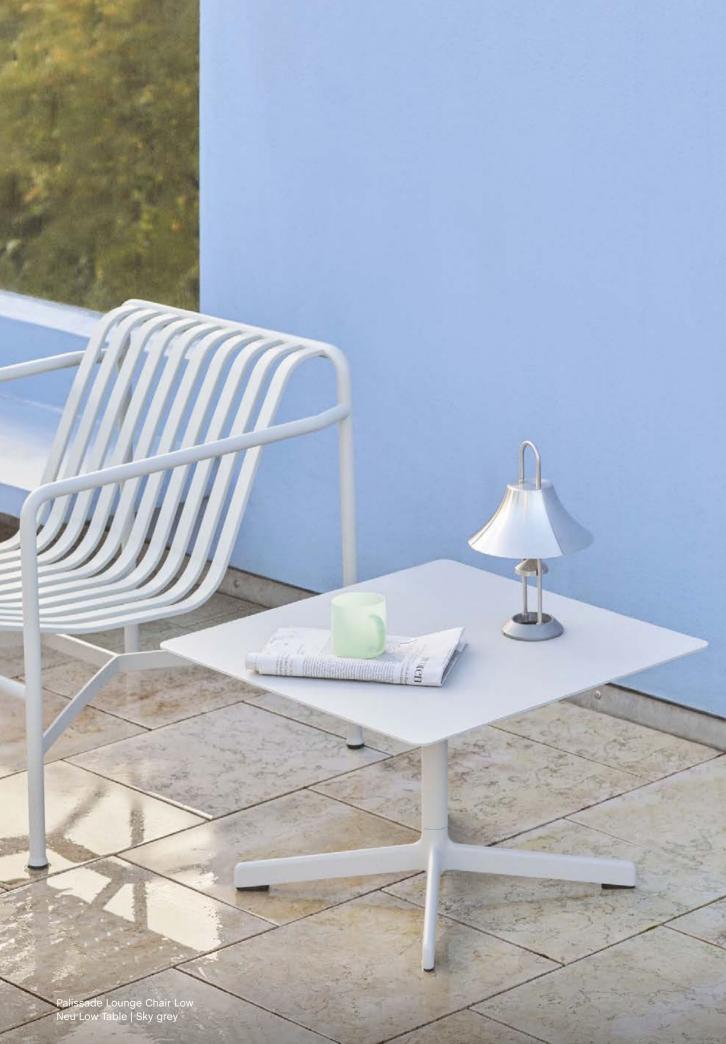

#### Neu Table

Neu Table Round

Neu Table Square

Neu Low Table Round

Neu Low Table Square

Neu Table Round High

Neu Table Round High

### Neu Table Design by HAY

Part of HAY's Neu Collection, the Neu Table features a small round or square table top attached to a tubular central pole and angled 4-star pedestal base. Crafted in outdoor powder coated steel and cast aluminium to offer greater durability and resilience, it has a versatile quality that makes it well-suited to both indoor and outdoor use.

Its uncluttered lines give it a sleek, understated expression, making it a popular choice for public spaces such as cafés, offices, as well as private areas such as gardens and balconies.