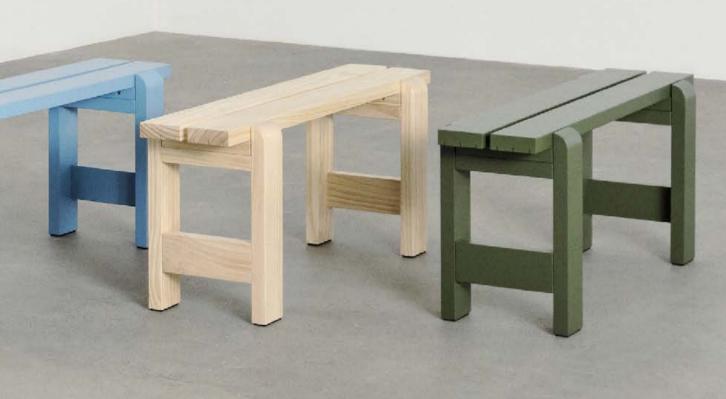

#### Weekday Collection

Weekday Bench 111

Weekday Bench 140

Weekday Bench 190

Weekday Table 180

Weekday Table 230

Reminiscent of the classic picnic bench and table, Weekday offers the same sense of familiarity and invitation to shared eating experiences. Solid pine planks reinforce the strength of character and welcoming expression, while giving the furniture greater robustness and durability. Weekday's universal quality makes it ideal for a wide range of outdoor settings, from cafés and public spaces to private or shared gardens.

Weekday Table | Olive Weekday Bench | Steel blue & Azure blue