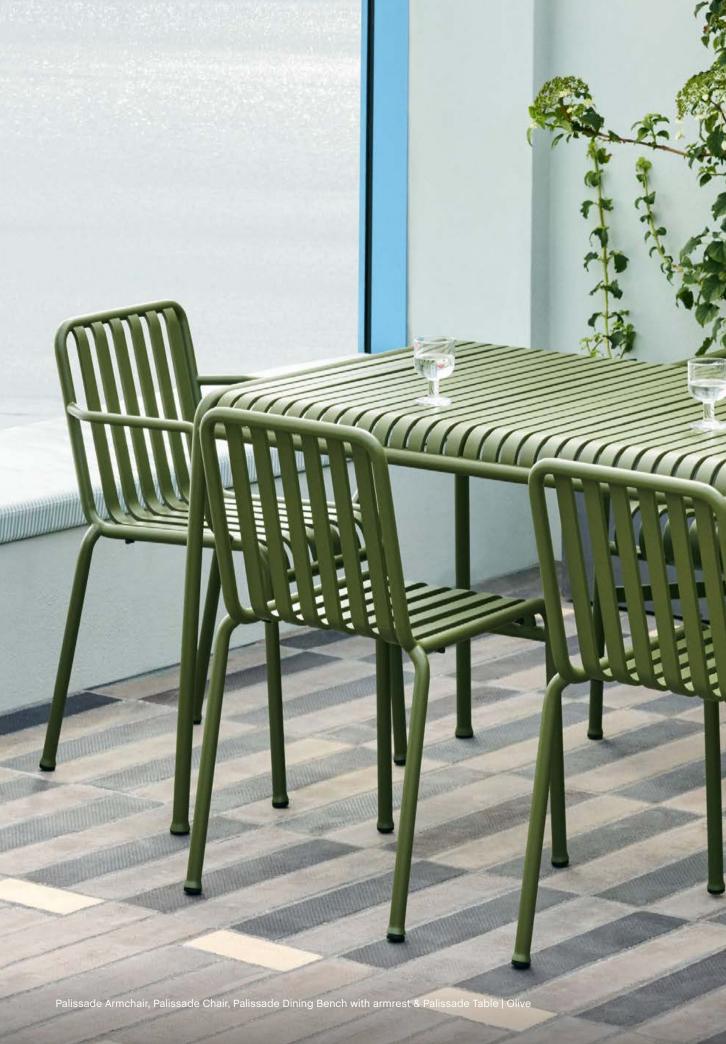

## Palissade Collection Design by Ronan & Erwan Bouroullec

Designed by French brothers Ronan and Erwan Bouroullec, Palissade is a collection of outdoor furniture in powder coated or hot galvanised steel. United by a common principle of symmetrical geometry, the Palissade collection is engineered to reproduce the same visual simplicity and core strength throughout.

Designed in colour and form to integrate effortlessly into a natural landscape or urban setting, Palissade is intended to be used over a longer period of time and become more beautiful over the years. The collection is suited to a wide variety of environments, from cafés and restaurants to gardens, terraces and balconies.

Palissade Armchair & Palissade Soft Quilted Cushion | Olive

Palissade Lounge Sofa & Soft Quilted Cushion | Olive

Palissade Cone Table & Palissade Armchair | Iron red