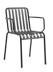

## Balcony Collection Design by Ronan & Erwan Bouroullec

Designed for HAY by French designers Ronan and Erwan Bouroullec, Balcony is an extensive collection of outdoor furniture. The square design is softened by the rounded edges and holes, which not only give the collection a distinct expression, but also strengthen the construction.

Made in powder-coated steel with an outdoor primer for optimal resilience and durability, the collection of outdoor furniture is well suited to balconies, gardens and other outside spaces. The Balcony Collection comprises a variety of chairs, benches, tables, and stools in different models and colour options.