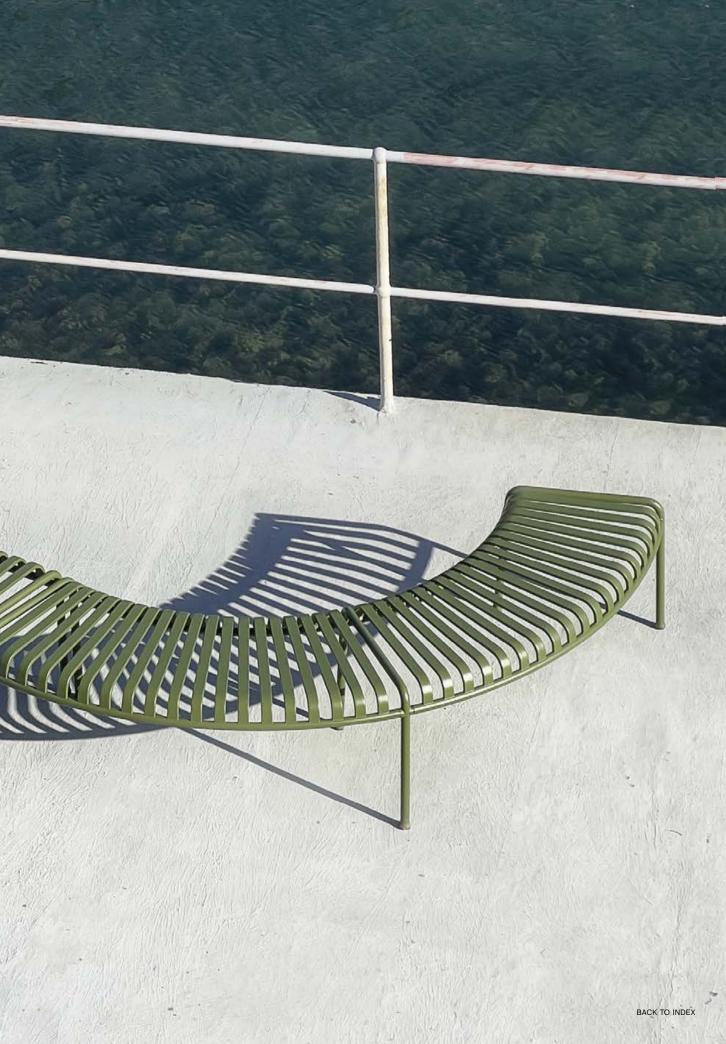

## Palissade Park Collection Design by Ronan & Erwan Bouroullec

The result of an ongoing collaboration between HAY and the Bouroullec brothers, the Palissade Park Bench and Park Dining Bench are part of the iconic Palissade outdoor furniture series. The benches were created from the desire to offer a flexible, modular seating solution for larger outdoor spaces, whilst retaining the same symmetrical idiom and visual simplicity as the rest of the series.

Combining multiple benches together gives users the opportunity to extend the available seating space and form unique configurations to suit specific functional and aesthetic requirements. Designed in colour and form to integrate effortlessly into a natural landscape or urban setting, the collection suits a wide variety of larger outdoor environments such as gardens, parks and public spaces.

Palissade Park Dining Bench | Olive Palissade Cone Table | Anthracite