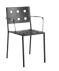

## Balcony Collection Design by Ronan & Erwan Bouroullec

Designed for HAY by French designers Ronan and Erwan Bouroullec, Balcony is an extensive collection of outdoor furniture. The square design is softened by the rounded edges and holes, which not only give the collection a distinct expression, but also strengthen the construction.

Made in powder-coated steel with an outdoor primer for optimal resilience and durability, the collection of outdoor furniture is well suited to balconies, gardens and other outside spaces. The Balcony Collection comprises a variety of chairs, benches, tables, and stools in different models and colour options.

Balcony Table, Balcony Dining Bench & Balcony Stool | Dark forest Balcony Seat Cushion | Palm green

Balcony Dining Bench with arm | Chalk beige Balcony Seat Cushion | Beige yeast