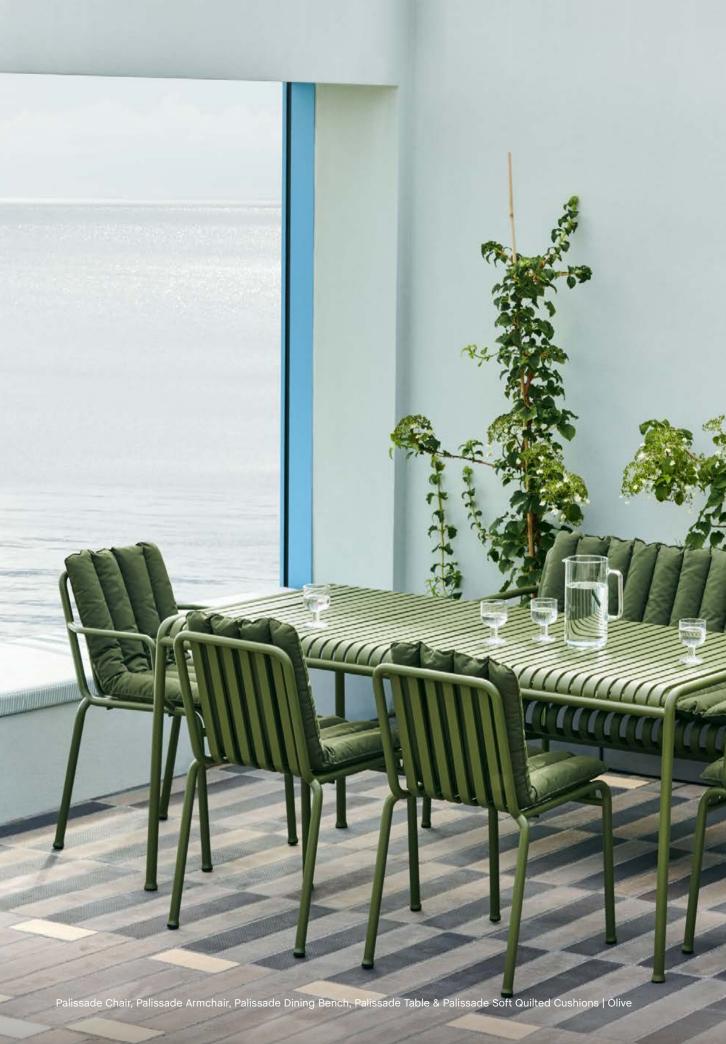

#### Palissade Collection

Palissade Chair

Palissade Armchair

Palissade Dining Armchair

Palissade Lounge Chair High

Palissade Lounge Chair Low

Palissade Stool

Palissade Bar Stool

Palissade Bench

Palissade Dining Bench

Palissade Dining Bench with arm

Palissade Lounge Sofa

Palissade Ottoman

Palissade Chaise Longue

Palissade Table

Palissade Table

## Palissade Collection Design by Ronan & Erwan Bouroullec

Designed by French brothers Ronan and Erwan Bouroullec, Palissade is a collection of outdoor furniture in powder coated or hot galvanised steel. United by a common principle of symmetrical geometry, the Palissade collection is engineered to reproduce the same visual simplicity and core strength throughout.

Designed in colour and form to integrate effortlessly into a natural landscape or urban setting, Palissade is intended to be used over a longer period of time and become more beautiful over the years. The collection is suited to a wide variety of environments, from cafés and restaurants to gardens, terraces and balconies.

Palissade Armchair & Palissade Soft Quilted Cushion | Olive

Palissade Lounge Sofa & Soft Quilted Cushion | Olive

Palissade Cone Table & Palissade Armchair | Iron red