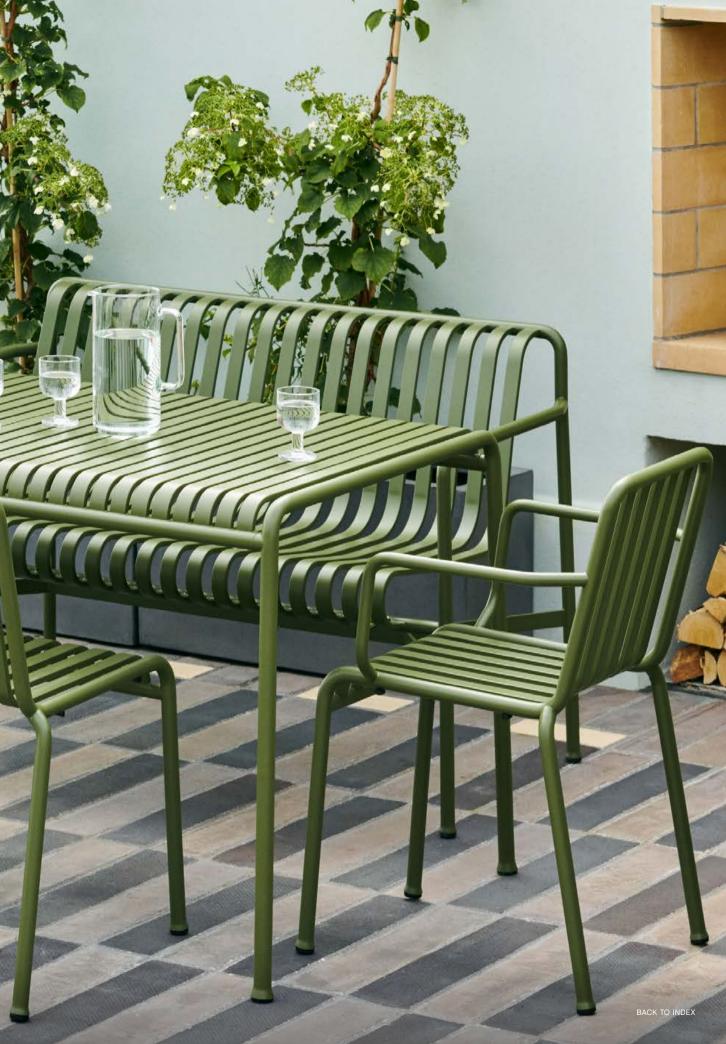

## Palissade Collection Design by Ronan & Erwan Bouroullec

Designed by French brothers Ronan and Erwan Bouroullec, Palissade is a collection of outdoor furniture in powder coated or hot galvanised steel. United by a common principle of symmetrical geometry, the Palissade collection is engineered to reproduce the same visual simplicity and core strength throughout.

Designed in colour and form to integrate effortlessly into a natural landscape or urban setting, Palissade is intended to be used over a longer period of time and become more beautiful over the years. The collection is suited to a wide variety of environments, from cafés and restaurants to gardens, terraces and balconies.

Palissade Armchair & Palissade Soft Quilted Cushion | Olive

Palissade Lounge Sofa & Soft Quilted Cushion | Olive

Palissade Cone Table & Palissade Armchair | Iron red