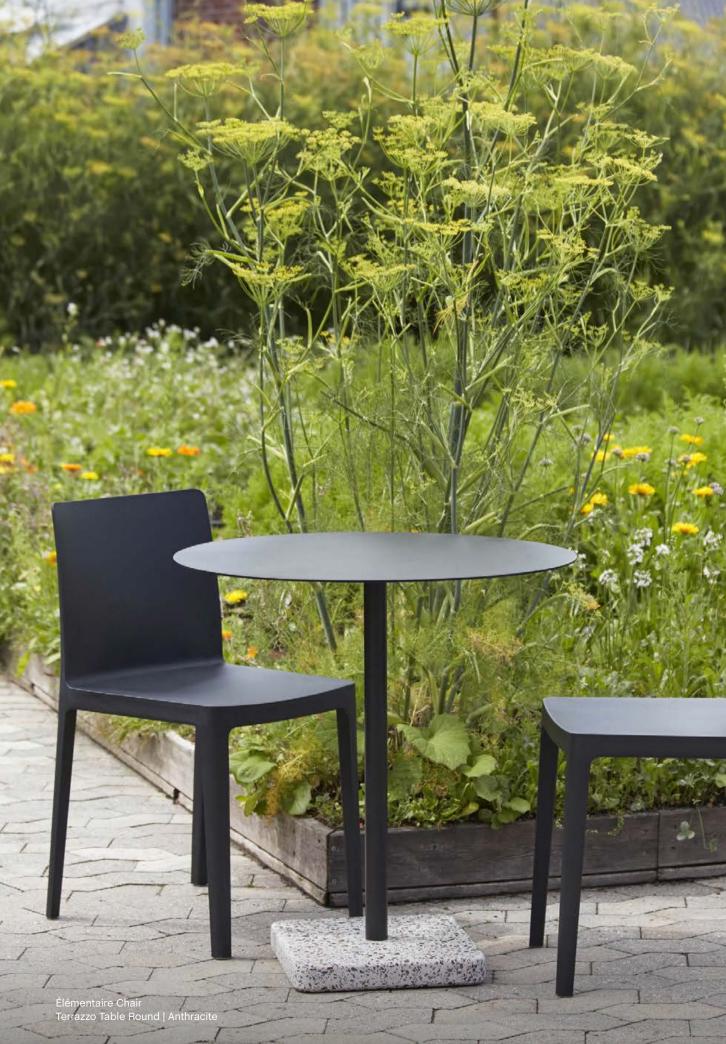

### Élémentaire Chair Design by Ronan & Erwan Bouroullec

With Élémentaire, Ronan and Erwan Bouroullec set out to create a chair that is both aesthetically and physically balanced with a sustainable profile. Élémentaire uses 100% recycled polypropylene and the latest technology to create an ecofriendly chair that is robust enough to be a long-lasting object while still appearing delicate. Precise proportions and a clear profile give Élémentaire a charm that allows it to stand out on its own or look strong in a group. Designed for everyday life, Élémentaire fulfils basic needs in a balance of beauty and strength. Locally produced in Denmark, its durability and resilience make it suitable for both indoor and outdoor use.

Elementaire Chair | Olive Terrazzo Table Round | Anthracite