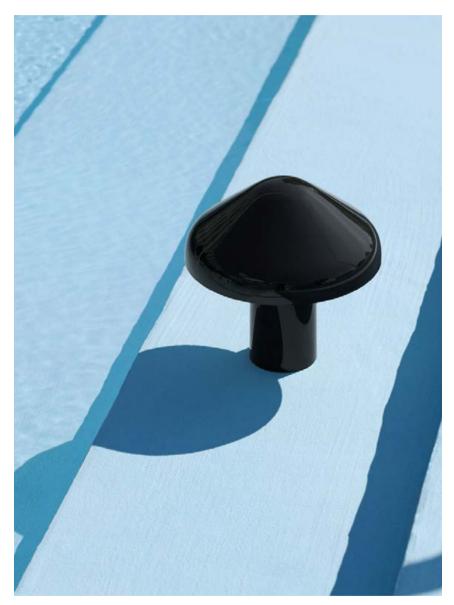

## Pao Portable Lamp Design by Naoto Fukasawa

Developed as part of the Pao Lamp collection for HAY by Japanese designer Naoto Fukasawa, the Pao Portable lamp is a portable lamp inspired by the atmospheric glow of the dome shaped Mongolian Pao tents at night. Concealing the lighting source inside the shade, Fukasawa creates a compact everyday object that harmonises with the environment it is placed in.

The lamp's beautiful simplicity combined with soft ambient lighting create a warm, homely glow in gardens, cafés and other outdoor and indoor spaces.

Pao Portable Lamp | Soft black