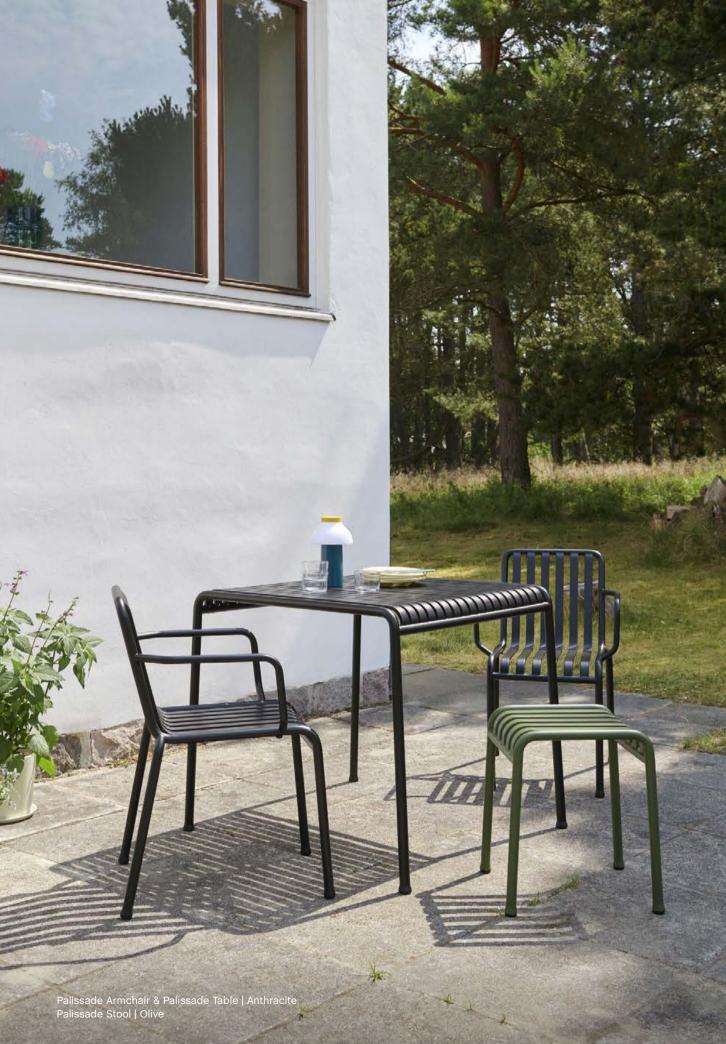

#### Palissade Collection

Palissade Chair

Palissade Armchair

Palissade Dining Armchair

Palissade Lounge Chair High

Palissade Lounge Chair Low

Palissade Stool

Palissade Bar Stool

## Palissade Collection Design by Ronan & Erwan Bouroullec

Designed by French brothers Ronan and Erwan Bouroullec, Palissade is a collection of outdoor furniture in powder coated or hot galvanised steel. United by a common principle of symmetrical geometry, the Palissade collection is engineered to reproduce the same visual simplicity and core strength throughout.

Designed in colour and form to integrate effortlessly into a natural landscape or urban setting, Palissade is intended to be used over a longer period of time and become more beautiful over the years. The collection is suited to a wide variety of environments, from cafés and restaurants to gardens, terraces and balconies.