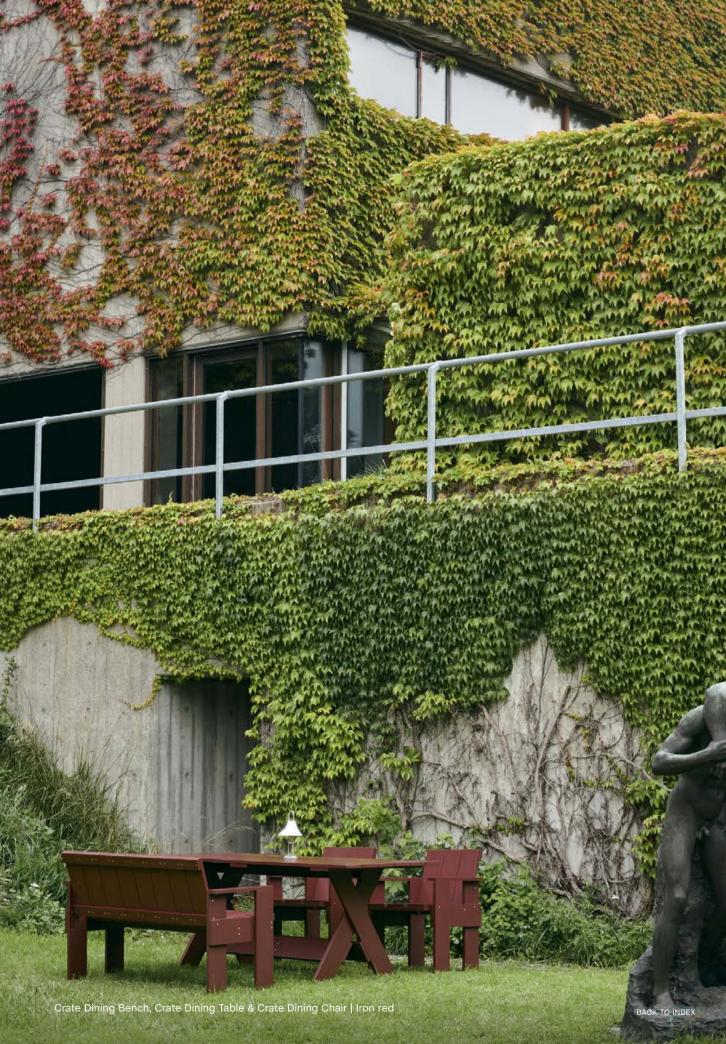

# Crate Collection Design by Gerrit Rietveld, relaunched by Rietveld Originals x HAY

The history of the original Crate Collection dates back to 1934, when the renowned Dutch architect and designer wanted to create modern and functional furniture from surplus wooden crates.

Today's Crate Collection shares the same aesthetic strength and precisely balanced proportions, with its simplicity and spatial design mirroring the designer's harmonious architectural sense. Comprising a variety of outdoor tables and seating solutions, the collection's solid pine construction with water-based coating makes it suitable for outdoor environments, from cafés and public spaces to private or shared gardens.

Crate Lounge Sofa | Water-based lacquered pinewood

Crate Dining Bench, Crate Dining Table & Crate Dining Chair | Water-based lacquered pinewood