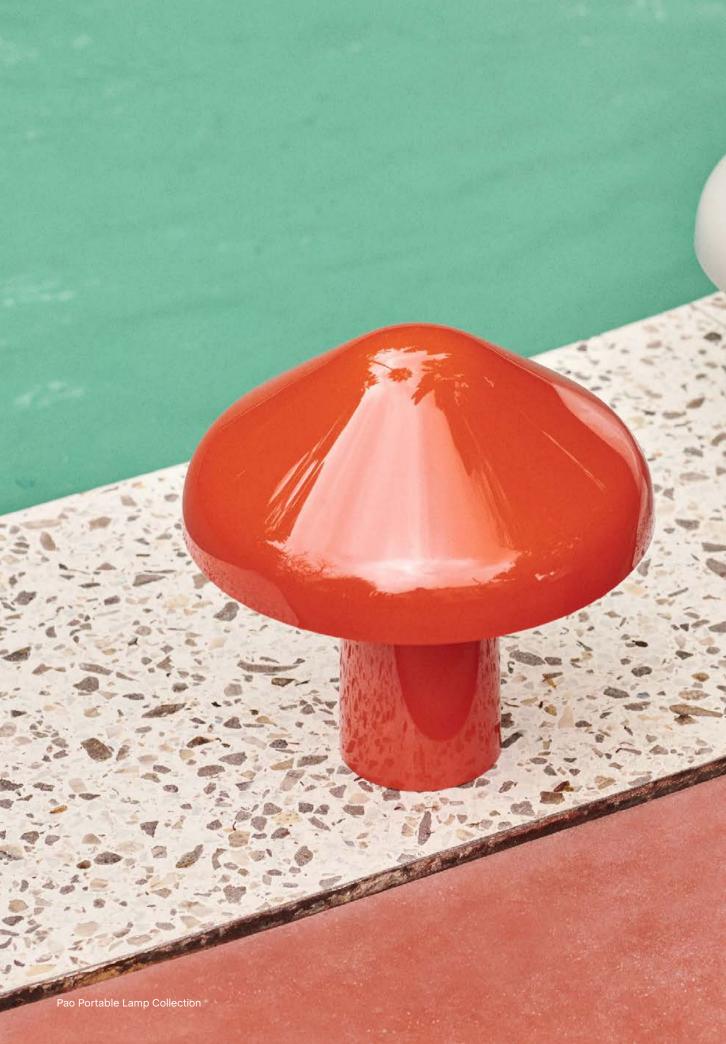

## Pao Portable Lamp Design by Naoto Fukasawa

Developed as part of the Pao Lamp collection for HAY by Japanese designer Naoto Fukasawa, the Pao Portable lamp is a portable lamp inspired by the atmospheric glow of the dome shaped Mongolian Pao tents at night. Concealing the lighting source inside the shade, Fukasawa creates a compact everyday object that harmonises with the environment it is placed in.

The lamp's beautiful simplicity combined with soft ambient lighting create a warm, homely glow in gardens, cafés and other outdoor and indoor spaces.

Pao Portable Lamp | Soft black