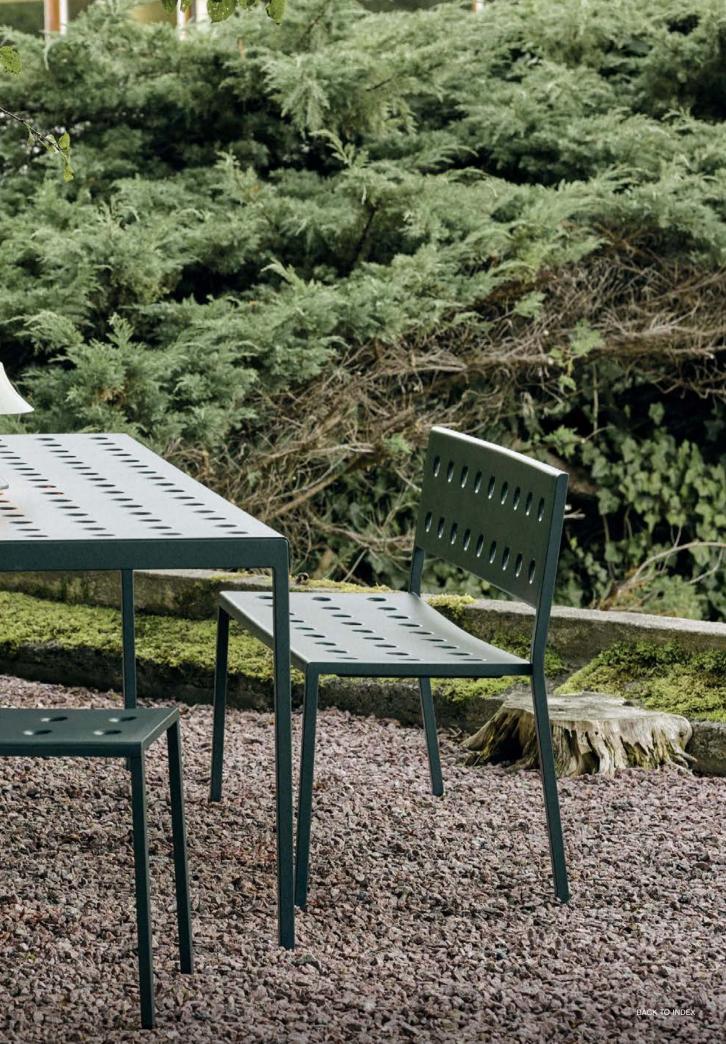

## Balcony Collection Design by Ronan & Erwan Bouroullec

Designed for HAY by French designers Ronan and Erwan Bouroullec, Balcony is an extensive collection of outdoor furniture. The square design is softened by the rounded edges and holes, which not only give the collection a distinct expression, but also strengthen the construction.

Made in powder-coated steel with an outdoor primer for optimal resilience and durability, the collection of outdoor furniture is well suited to balconies, gardens and other outside spaces. The Balcony Collection comprises a variety of chairs, benches, tables, and stools in different models and colour options.