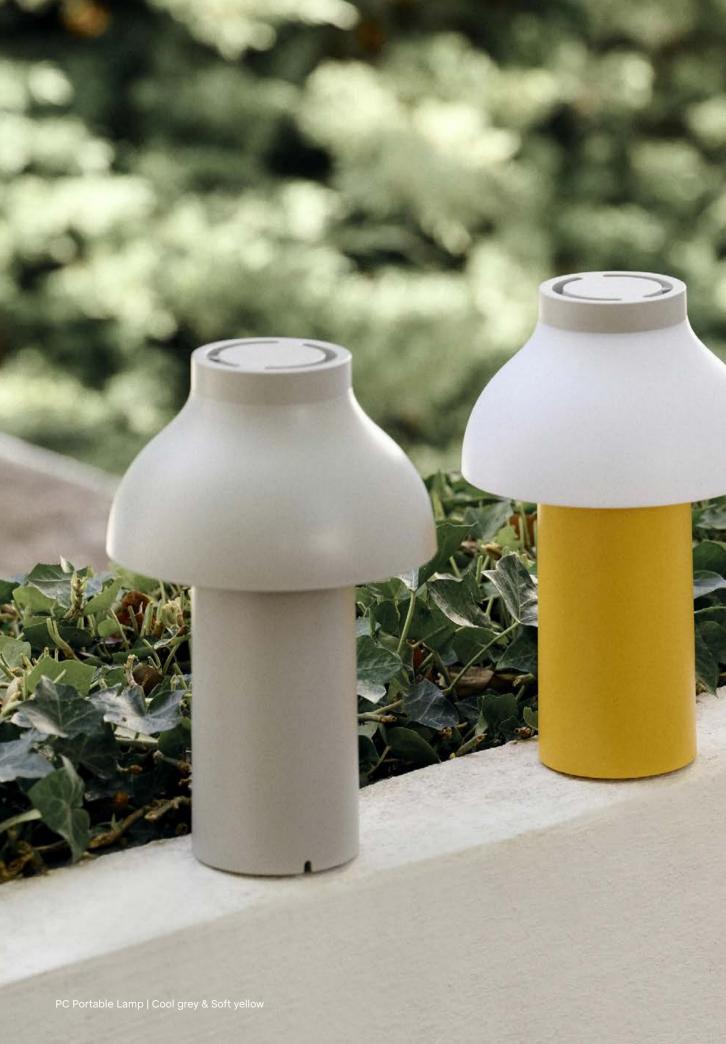

## PC Portable Lamp Design by Pierre Charpin

Pierre Charpin's PC Portable Lamp is a refined and portable freestanding lamp for indoor and outdoor use. Constructed in robust plastic and featuring a matte scratch- and water- resistant finish, its battery-powered design gives the freedom and flexibility to move it anywhere. The light source is hidden from view by a polycarbonate diffuser, available with both downlight and ambient output options, depending on the desired use.

The PC Portable Lamps are available in several mono-colour designs or a selection of playful colour combinations, making them ideal for table lighting in numerous domestic environments, as well as at cafés, restaurants, and other public areas.

PC Portable Lamp | Dusty red