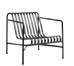

## Balcony Collection Design by Ronan & Erwan Bouroullec

Designed for HAY by French designers Ronan and Erwan Bouroullec, Balcony is an extensive collection of outdoor furniture. The square design is softened by the rounded edges and holes, which not only give the collection a distinct expression, but also strengthen the construction.

Made in powder-coated steel with an outdoor primer for optimal resilience and durability, the collection of outdoor furniture is well suited to balconies, gardens and other outside spaces. The Balcony Collection comprises a variety of chairs, benches, tables, and stools in different models and colour options.