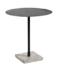

### Terrazzo Table Design by Daniel Enoksson

Swedish designer Daniel Enoksson's Terrazzo Table features a round- or square-shaped table top crafted in highly functional electro-galvanized steel and powder coated to make it extra resilient. For the designer, terrazzo was an obvious choice to use as the base, partly due to its excellent durable properties, but more importantly, it has such a unique and distinctive finish that makes an effective contrast against the stark simplicity of the table top.

Designed to withstand the outdoor environment, the table is suitable for all kinds of indoor and outdoor use.

Hee Dining Chair | White Terrazzo Table Round | Anthracite