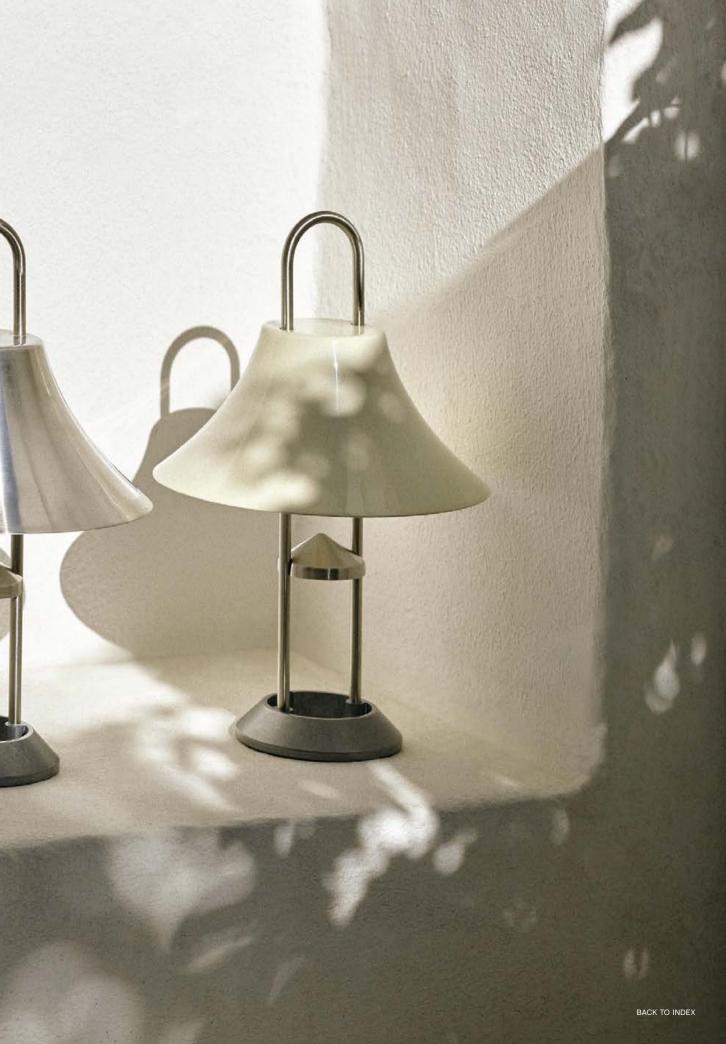

#### Mousqueton Portable Lamp Design by Inga Sempé

Named after the French word for carabiner, Inga Sempé's Mousqueton is an outdoor lamp that presents a functional lighting solution with a familiar yet contemporary aesthetic. The design makes use of the multi-purpose hook to create multiple hanging possibilities, enabling the lamp to be suspended over a branch, rope or other protruding elements.

Driven by the desire to create a robust portable lamp that provides a good light source outside in the garden, technical features are cleverly integrated into the design to amplify the functional and decorative qualities. With its solid construction and original design, Mousqueton Portable Lamp brings ambience to spontaneous and happy moments in both indoor and outdoor settings.

Mousqueton Portable Lamp | Iron red