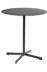

### Neu Table Design by HAY

Part of HAY's Neu Collection, the Neu Table features a small round or square table top attached to a tubular central pole and angled 4-star pedestal base. Crafted in outdoor powder coated steel and cast aluminium to offer greater durability and resilience, it has a versatile quality that makes it well-suited to both indoor and outdoor use.

Its uncluttered lines give it a sleek, understated expression, making it a popular choice for public spaces such as cafés, offices, as well as private areas such as gardens and balconies.