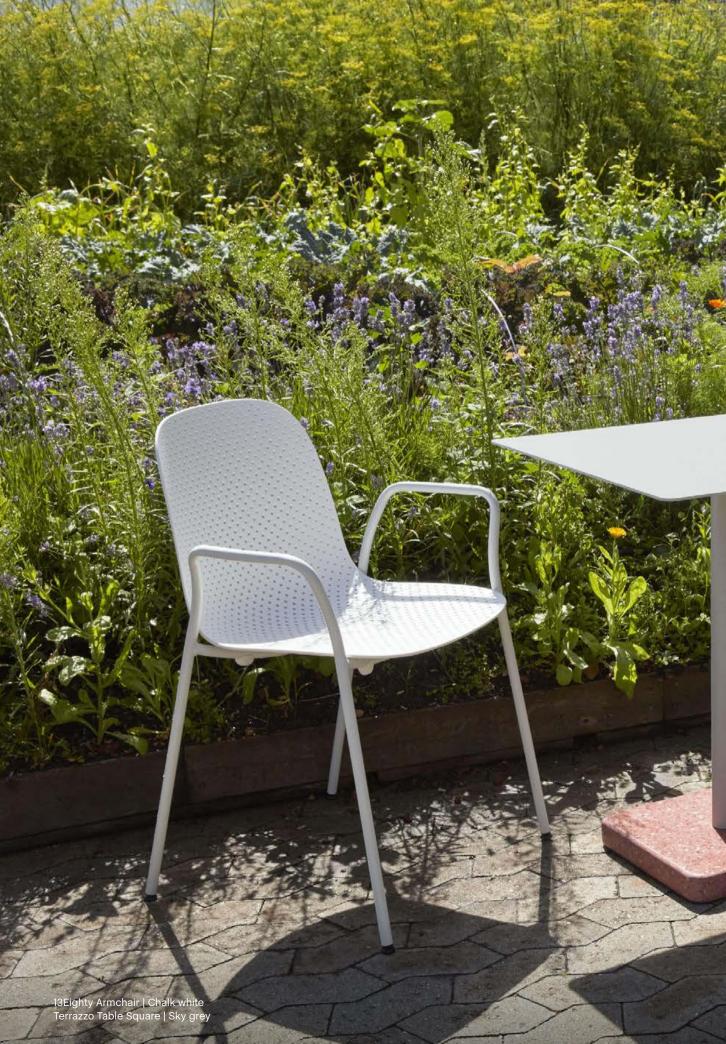

#### 13Eighty Chair

13Eighty Chair

13Eighty Armchair

#### Terrazzo Table

Terrazzo Table Round

Terrazzo Table Square

## 13Eighty Chair Design by Scholten & Baijings

HAY's 13Eighty chair designed by Dutch designers Scholten & Baijings is aptly named after the number of tiny holes in the moulded polypropylene shell. These perforations create a characteristic aesthetic, where transparency and a play of light and shadows add to the chair's expression, while the variations in the sizes of the holes bring a sense of movement to the visual appearance.

They also have a functional use in draining rainwater off when the chairs are used outdoors. Available in a variety of designs, with or without armrests and stackable. 13Eighty is a versatile chair with possibilities for both indoor and outdoor contexts.

13Eighty Armchair | Soft black Terrazzo Table Round | Anthracite