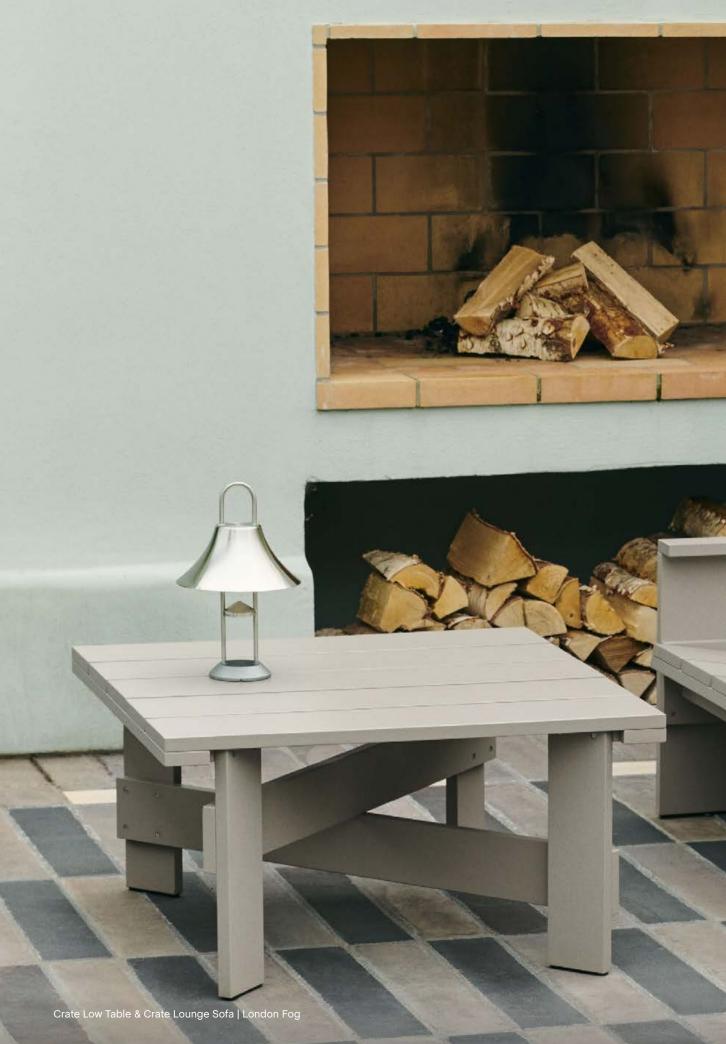

# Crate Collection

Crate Dining Chair

Crate Lounge Chair

Crate Dining Bench

Crate Lounge sofa

Crate Table 180

Crate Table 230

Crate Low Table

Crate Side Table

Crate Low Table

Crate Lounge Sofa | Water-based lacquered pinewood

Crate Dining Bench, Crate Dining Table & Crate Dining Chair | Water-based lacquered pinewood