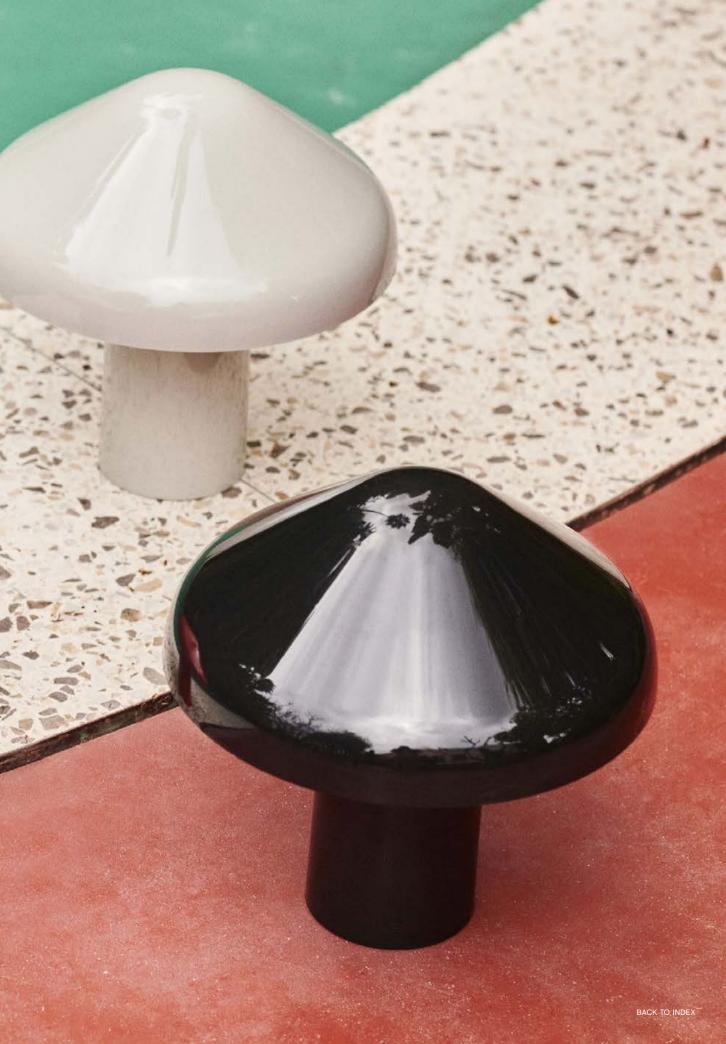

## PC Portable Lamp Design by Pierre Charpin

Pierre Charpin's PC Portable Lamp is a refined and portable freestanding lamp for indoor and outdoor use. Constructed in robust plastic and featuring a matte scratch- and water- resistant finish, its battery-powered design gives the freedom and flexibility to move it anywhere. The light source is hidden from view by a polycarbonate diffuser, available with both downlight and ambient output options, depending on the desired use.

The PC Portable Lamps are available in several mono-colour designs or a selection of playful colour combinations, making them ideal for table lighting in numerous domestic environments, as well as at cafés, restaurants, and other public areas.

PC Portable Lamp | Dusty red