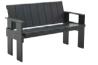

#### **Balcony Collection**

Balcony

Balcony Dining Chair

Balcony Dining Armchair

Balcony Lounge Chair

Balcony Lounge Armchair

Stool

Balcony

## Balcony Collection Design by Ronan & Erwan Bouroullec

Designed for HAY by French designers Ronan and Erwan Bouroullec, Balcony is an extensive collection of outdoor furniture. The square design is softened by the rounded edges and holes, which not only give the collection a distinct expression, but also strengthen the construction.

Made in powder-coated steel with an outdoor primer for optimal resilience and durability, the collection of outdoor furniture is well suited to balconies, gardens and other outside spaces. The Balcony Collection comprises a variety of chairs, benches, tables, and stools in different models and colour options.

Balcony Table, Balcony Dining Bench & Balcony Stool | Dark forest Balcony Seat Cushion | Palm green

Balcony Dining Bench with arm | Chalk beige Balcony Seat Cushion | Beige yeast