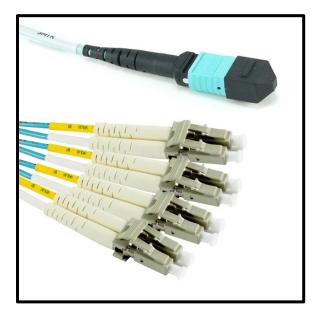

The **MP4LCDM4A2-xM** fiber optic patch cords are ideal for short distance patching applications and are manufactured to be fully compatible and functional with all intended switching devices. These fiber optic cables have been tested for insertion loss and reflectance on all connectors and are built to exceed industry standards. They are constructed using Corning glass within UL certified OFNP (Plenum) rated jacket with Kevlar yarn, and are factory terminated resulting in uncompromised performance.

## **Connector:**

Connector Type (1): MTP/F Connector Style(1): Single w/ Clip Ferrule Type (1): Ceramic Connector Type (2): LC x4 Connector Style (2): Duplex w/ Clip Ferrule Type (2): Ceramic