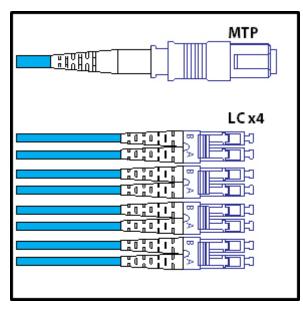

## **Connector:**

Connector Type (1): MTP/F Connector Style(1): Single w/ Clip Ferrule Type (1): Ceramic Connector Type (2): LC x4 Connector Style (2): Duplex w/ Clip Ferrule Type (2): Ceramic