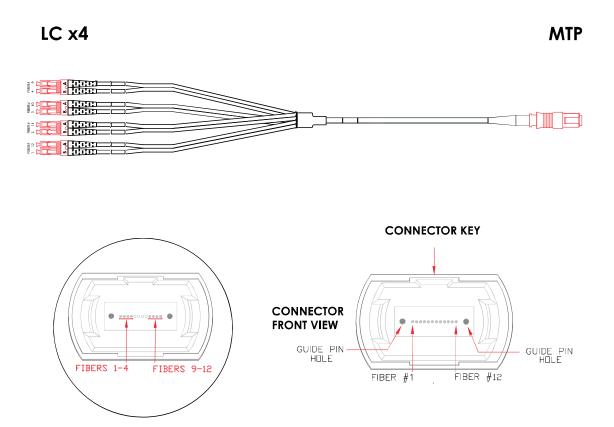

## **Connector:**

Connector Type (1): MTP/F Connector Style(1): Single w/ Clip Ferrule Type (1): Ceramic Connector Type (2): LC x4 Connector Style (2): Duplex w/ Clip Ferrule Type (2): Ceramic