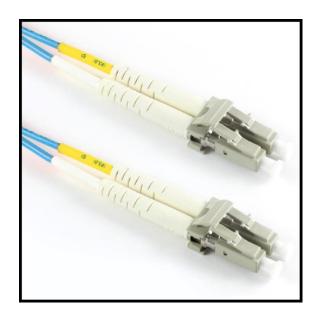

The **LCLCDM4A-xM** fiber optic patch cords are ideal for short distance patching applications and are manufactured to be fully compatible and functional with all intended switching devices. These fiber optic cables have been built to exceed industry standards and are tested for insertion loss and reflectance on all connectors. They are constructed using corning glass within UL certified OFNR (Riser) rated jacket with Kevlar yarn, and are factory terminated resulting in uncompromised performance. All cables come with a **lifetime warranty**.

#### **Connector:**

Connector Type (1): LC

Connector Style(1): Duplex w/ Clip

Ferrule Type (1): Ceramic Connector Type (2): LC

Connector Style (2): Duplex w/ Clip

Ferrule Type (2): Ceramic