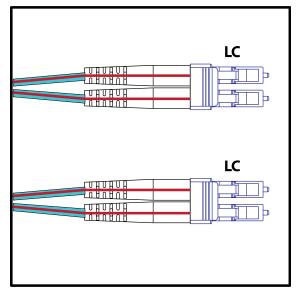

#### **Connector:**

Connector Type (1): LC

Connector Style(1): Duplex w/ Clip

Ferrule Type (1): Ceramic Connector Type (2): LC

Connector Style (2): Duplex w/ Clip

Ferrule Type (2): Ceramic