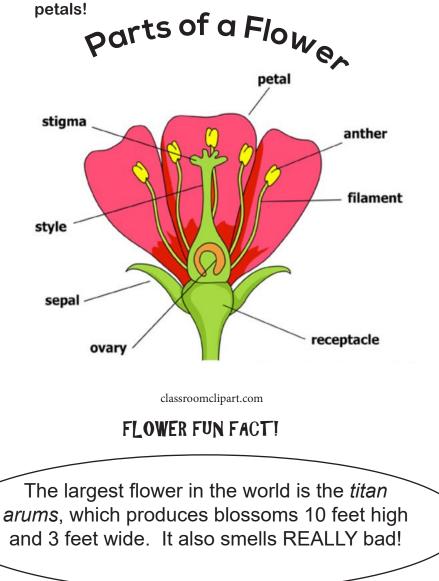

## RUdy Says, "Science is AWesome"

Rudy's Butterfly friends love flowers! But there is more to a flower than just pretty petals!

Pick a favorite flower. Look carefully and try to find as many of these parts are you can!