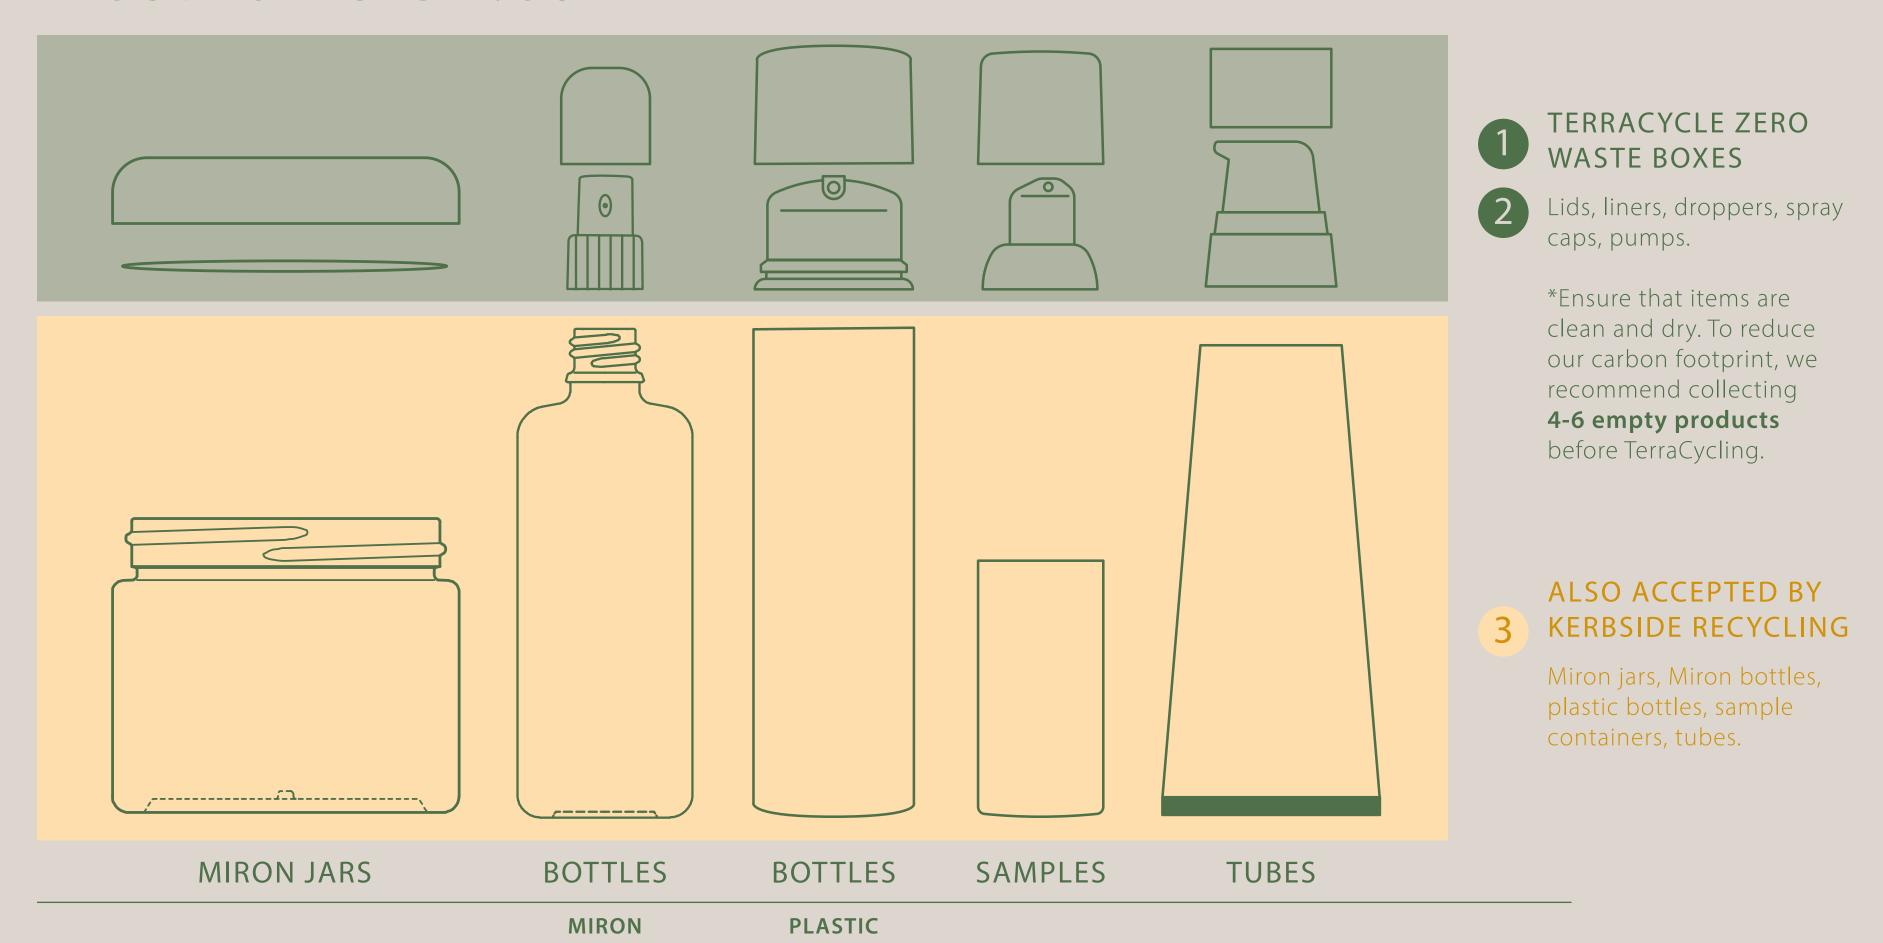

## TERRACYCLE: ACCEPTED MATERIALS

Much of our product packaging is kerbside recyclable. However, like other beauty products, they can be made of components too complex for local recycling machines. Discover what components can be collected by TerraCycle<sup>®</sup> in their Zero Waste Boxes™.

- Sodashi miron lids, droppers, pumps, spray caps
- Sodashi plastic bottle lids, pumps, spray caps
- Sodashi deluxe mini lids, pumps, spray caps

- Sodashi box packaging
- Sodashi miron/deluxe mini lid liners
- Sodashi air cushion bubble wrap (online orders)

## ALSO ACCEPTED BY KERBSIDE RECYCLING

- Sodashi online postal box
- Sodashi miron glass jars, bottles
- Sodashi plastic bottles
- Sodashi miron bottle pourers (LDPE)
- Sodashi deluxe mini jars, bottles
- Sodashi tube packaging

<sup>\*</sup> Check with local council if LDPE plastic is kerbside recyclable. Please note we can only accept Sodashi components, as we can't verify other brands packaging is recyclable.