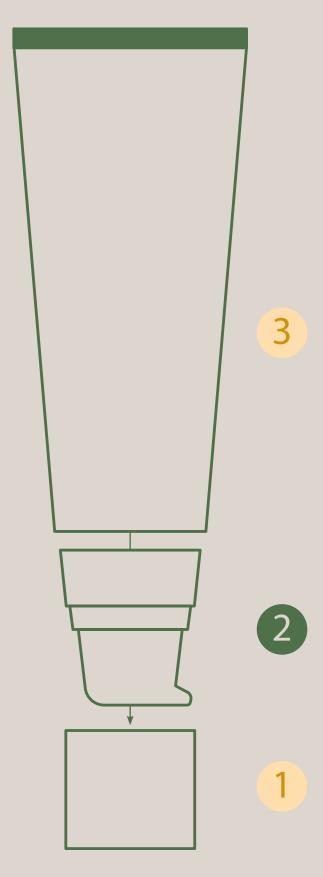

- Sleek Moisturiser
- Eye & Lip Smoother
- Eye Lifting Gel
- Blemish Treatment
- Geranium & Lavender Hand Cream

- 1 LIDS PLASTIC (#5PP)
  5PP is a recyclable material, though these lids are quite small to recycle kerbside. Please check with your local council for what they accept.
- 2 CLOSURES (MIXED MATERIALS #7)
  All droppers, pumps, spray caps include intricate components and can be TerraCycled.
- BOTTLE PLASTIC (#5PP)
  Our plastic bottles are kerbside recyclable.

#### AIRLESS TUBES (120ML)

- Tri-Action Cleanser
- 1 LIDS PLASTIC (HDPE #2)
  HDPE is a recyclable material, though these lids are quite small to recycle kerbside. Please check with your local council for what they accept.
- CLOSURES (HDPE #2)
  All droppers, pumps, spray caps include intricate components and can be TerraCycled. Simply twist it off.
- 3 TUBE PLASTIC (HDPE #2)
  Our plastic tubes are kerbside recyclable.