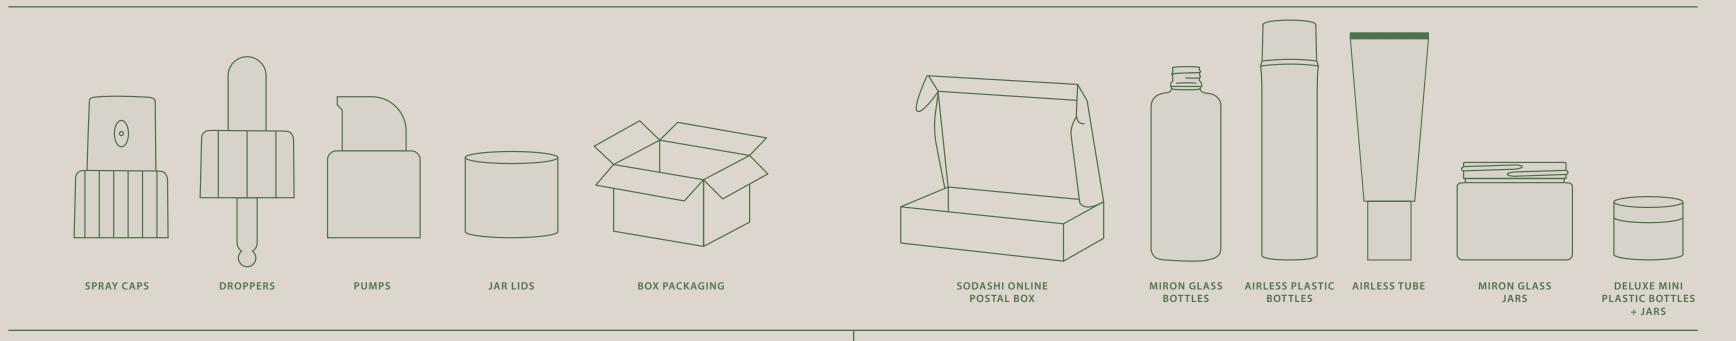

## TERRACYCLE: ACCEPTED MATERIALS

Much of our product packaging is kerbside recyclable. However, like other beauty products, they can be made of components too complex for local recycling machines. Discover what components can be collected by TerraCycle<sup>®</sup> in their Zero Waste Boxes™.

- Sodashi miron lids, droppers, pumps, spray caps
- Sodashi plastic bottle lids, pumps, spray caps
- Sodashi deluxe mini lids, pumps, spray caps

- Sodashi box packaging
- Sodashi miron/deluxe mini lid liners
- Sodashi air cushion bubble wrap (online orders)

## ALSO ACCEPTED BY KERBSIDE RECYCLING

- Sodashi online postal box
- Sodashi miron glass jars, bottles
- Sodashi plastic bottles
- Sodashi miron bottle pourers (LDPE)
- Sodashi deluxe mini jars, bottles
- Sodashi tube packaging