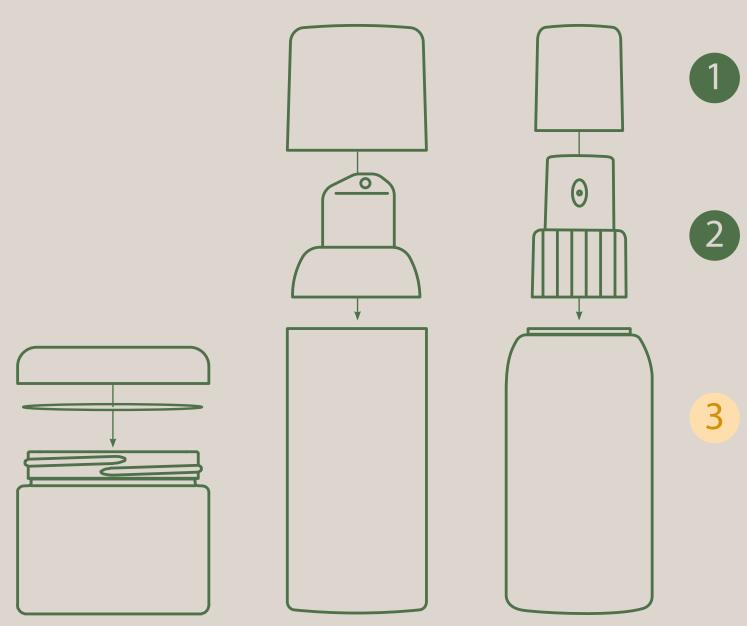

- 1 LID CLASSIC UREA
  Our miron lids can be TerraCycled.
- 2 LID SEAL VIOLET PHAN WAD (PE FOAM WAD)
  To keep our products safe and fresh we need to add a seal.
  These will be attached to the jar lid and can be TerraCycled.
- JAR MIRON VIOLET GLASS
  Our miron jars are kerbside recyclable.

- Jasmine & Rose Body Lotion
- Enlivening Body Lotion
- Vitamin Rich Body Oil
- Crystalus Body Oil
- Toxicleanse Body Oil
- Serenity Body Oil
- Fitness Body Oil
- Arabian Oud Body Oil
- Arabian Oud Face & Body Mist
- Chakra range
- Our miron jar lids can be TerraCycled.
- 2 CLOSURES (MIXED MATERIALS #7)
  All droppers, pumps, spray caps include intricate components and can be TerraCycled.
- WHITE POURER 100ML OILS (HDPE #2 & LDPE #4)
  Check with council if LDPE is accepted via kerbside recycling.
- 4 BOTTLE MIRON VIOLET GLASS
  Our miron bottles are kerbside recyclable.

- 1 LIDS PLASTIC (#5PP)
  5PP is a recyclable material, though these lids are quite small to recycle kerbside. Please check with your local council for what they accept.
- 2 CLOSURES (MIXED MATERIALS #7)
  All droppers, pumps, spray caps include intricate components and can be TerraCycled.
- BOTTLE/JAR PLASTIC (#5PP)
  Our plastic deluxe mini bottles/jars are kerbside recyclable.