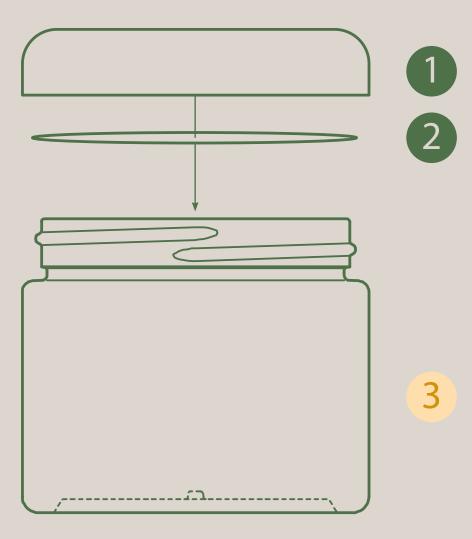

#### MIRON JARS (15ML, 50ML, 100ML, 200ML)

- Samadara Ultimate
   Age Defying Eye Crème
- Samadara Ultimate Age Defying Crème
- Rejuvenating Face
   & Neck Moisturiser
- Plant Essence Replenish Mask
- Balancing Face& Neck Moisturiser
- Calming Face& Neck Moisturiser
- Gentle Repair White Clay Mask
- Nourishing Repair Treatment

- Eye Mask
- Enzyme Face Polish
- Brightening Marine Mineral Mask
- Arabian Oud Body Cream
- Body Brilliance Cream
- Body Balance Salt Therapy Exfoliant
- Contouring Body Gel
- Jojoba Body Polish
- Deep Conditioning Hair & Scalp Mud

- 1 LID CLASSIC UREA
  Our miron lids can be TerraCycled.
- 2 LID SEAL VIOLET PHAN WAD (PE FOAM WAD)
  To keep our products safe and fresh we need to add a seal.
  These will be attached to the jar lid and can be TerraCycled.
- JAR MIRON VIOLET GLASS
  Our miron jars are kerbside recyclable.