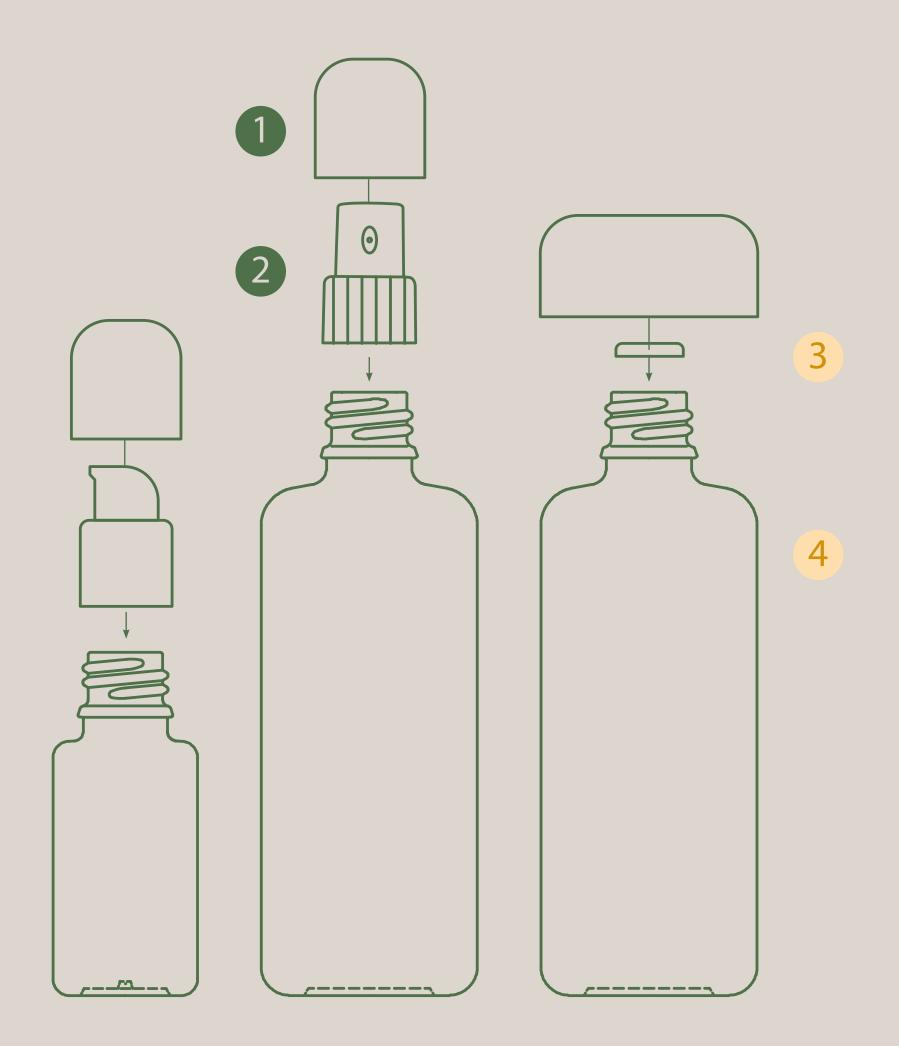

#### MIRON BOTTLES (10ML, 20ML, 30ML, 100ML, 200ML)

- Samadara Ultimate Age Defying Elixir
- Rejuvenating Face Mist
- Rejuvenating Serum
- Balancing Face Mist
- Calming Rose Face Mist
- Calming Serum
- Mankind Skin Karma
   Aftershave & Face Mist
- Cell Renewal Drops
- Brightening Face Drops

- Jasmine & Rose Body Lotion
- Enlivening Body Lotion
- Vitamin Rich Body Oil
- Crystalus Body Oil
- Toxicleanse Body Oil
- Serenity Body Oil
- Fitness Body Oil
- Arabian Oud Body Oil
- Arabian Oud Face & Body Mist
- Chakra range
- Our miron jar lids can be TerraCycled.
- 2 CLOSURES (MIXED MATERIALS #7)
  All droppers, pumps, spray caps include intricate components and can be TerraCycled.
- WHITE POURER 100ML OILS (HDPE #2 & LDPE #4)
  Check with council if LDPE is accepted via kerbside recycling.
- 4 BOTTLE MIRON VIOLET GLASS
  Our miron bottles are kerbside recyclable.

#### PLASTIC BOTTLES (30ML, 50ML, 150ML)

- Clay Cleanser with Lavender
- Rejuvenating Skin Boost
- Clay Cleanser with Lime
- Clay Cleanser with Sandalwood
- Calming Skin Boost
- Clean Skin Cleanser
   & Shaving Emulsion

- Sleek Moisturiser
- Eye & Lip Smoother
- Eye Lifting Gel
- Blemish Treatment
- Geranium & Lavender Hand Cream

- 1 LIDS PLASTIC (#5PP)
  5PP is a recyclable material, though these lids are quite small to recycle kerbside. Please check with your local council for what they accept.
- 2 CLOSURES (MIXED MATERIALS #7)
  All droppers, pumps, spray caps include intricate components and can be TerraCycled.
- BOTTLE PLASTIC (#5PP)
  Our plastic bottles are kerbside recyclable.

#### AIRLESS TUBES (120ML)

- Tri-Action Cleanser
- 1 LIDS PLASTIC (HDPE #2)
  HDPE is a recyclable material, though these lids are quite small to recycle kerbside. Please check with your local council for what they accept.
- CLOSURES (HDPE #2)
  All droppers, pumps, spray caps include intricate components and can be TerraCycled. Simply twist it off.
- 3 TUBE PLASTIC (HDPE #2)
  Our plastic tubes are kerbside recyclable.

#### DELUXE MINIS (10ML, 15ML, 30ML, 50ML)

- Clay Cleanser with Lavender
- Rejuvenating Face Mist
- Rejuvenating Face
   & Neck Moisturiser
- Rejuvenaing Skin Boost
- Plant Essence Replenish Mask
- Clay Cleanser with Lime
- Balancing Face Mist
- Balancing Face& Neck Moisturiser
- Clay Cleanser with Sandalwood
- Calming Rose Face Mist
- Calming Face & Neck Moisturiser
- Calming Skin Boost
- Clean Skin Cleanser
   & Shaving Emulsion

- Skin Karma Aftershave
   & Face Mist
- Sleek Moisturiser
- Nourishing Repair
   Treatment
- Enzyme Face Polish
- Brightening Marine Mineral Mask
- Jasmine & Rose Body Lotion
- Body Brilliance Cream
- Arabian Oud Face & Body Mist
- Arabian Oud Body Cream
- Enlivening Body Lotion
- Jet Lag Recovery Gel
- Jet Lag Recovery Mist

- 1 LIDS PLASTIC (#5PP)
  5PP is a recyclable material, though these lids are quite small to recycle kerbside. Please check with your local council for what they accept.
- 2 CLOSURES (MIXED MATERIALS #7)
  All droppers, pumps, spray caps include intricate components and can be TerraCycled.
- BOTTLE/JAR PLASTIC (#5PP)
  Our plastic deluxe mini bottles/jars are kerbside recyclable.