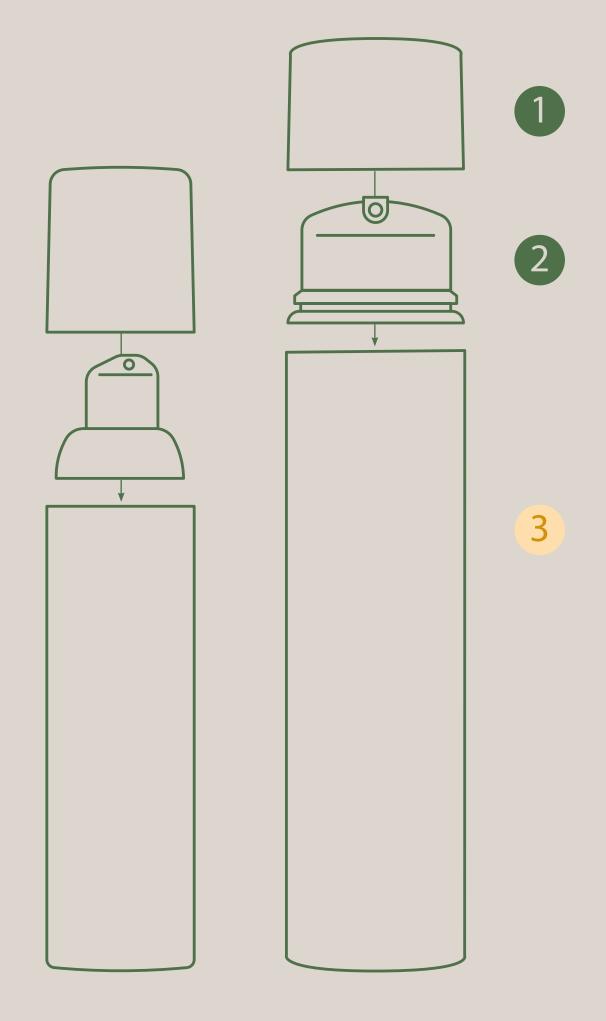

- 1 LID CLASSIC UREA
  Our miron lids can be TerraCycled.
- 2 LID SEAL VIOLET PHAN WAD (PE FOAM WAD)
  To keep our products safe and fresh we need to add a seal.
  These will be attached to the jar lid and can be TerraCycled.
- JAR MIRON VIOLET GLASS
  Our miron jars are kerbside recyclable.

- Jasmine & Rose Body Lotion
- Enlivening Body Lotion
- Vitamin Rich Body Oil
- Crystalus Body Oil
- Toxicleanse Body Oil
- Serenity Body Oil
- Fitness Body Oil
- Arabian Oud Body Oil
- Arabian Oud Face & Body Mist
- Chakra range
- Our miron jar lids can be TerraCycled.
- 2 CLOSURES (MIXED MATERIALS #7)
  All droppers, pumps, spray caps include intricate components and can be TerraCycled.
- WHITE POURER 100ML OILS (HDPE #2 & LDPE #4)
  Check with council if LDPE is accepted via kerbside recycling.
- 4 BOTTLE MIRON VIOLET GLASS
  Our miron bottles are kerbside recyclable.