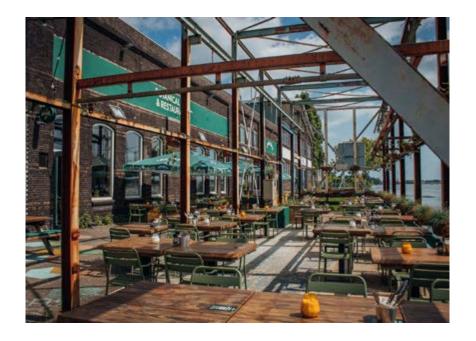

# THE TERRACE

Drinks Terrace is the perfect place for any occasion during the warmer months. With a view of the IJ river, this is the spot to enjoy Amsterdam on a sunny day. The Terrace is made even better with our outdoor bar.

Separately or in combination with the Tasting Room, there are various options for groups and events.

Maximum capacity 100