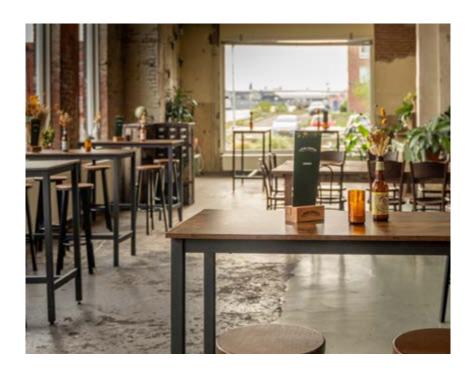

## **RESTAURANT 2**

Restaurant 2 is a secluded, but not enclosed, space adjacent to our regular restaurant. Perfect for hosting a group separately without missing out on the vibrant atmosphere of our restaurant.

Available for groups of 20 people or more.

# Maximum capacity

Sit-down dinner 80 Cocktail/Walking dinner 100