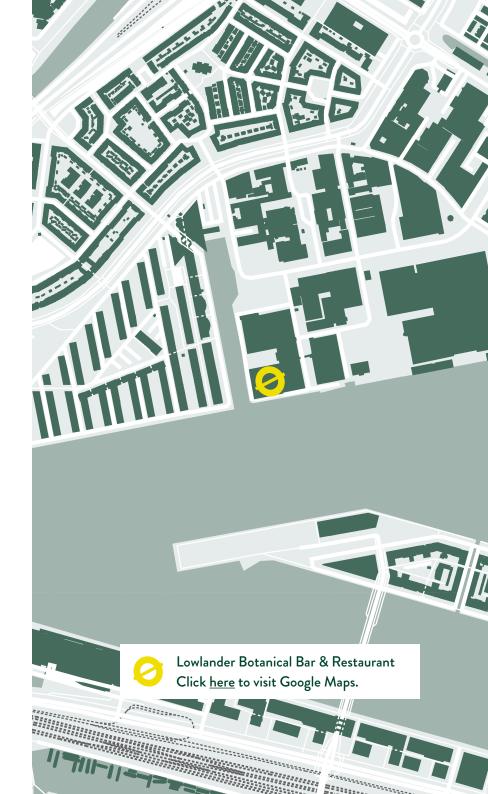

#### Public Transportation: ferry or metro

Lowlander Botanical Bar & Restaurant is easily accessible from Amsterdam Central Station, either by taking the free ferry towards IJplein - the rightmost ferry when standing on the north side - or by taking metro 52 towards Noord, alighting at Noorderpark station. From both options, it's just a short fifteenminute walk to Lowlander Botanical Bar & Restaurant.

#### By car

The exit from the A10 ring road is just a few minutes away. For navigation purposes, use Gedempt Hamerkanaal 201.

Parking is available on-site for a fee. The rates are structured as follows:

### By (private) boat

Next to our restaurant, there is a public dock in the motor canal that can be used.

Sales & Events Department
Restaurant@lowlander-beer.com

Lowlander Botanical Bar & Restauran Gedempt Hamerkanaal 201 1021 KP Amsterdam