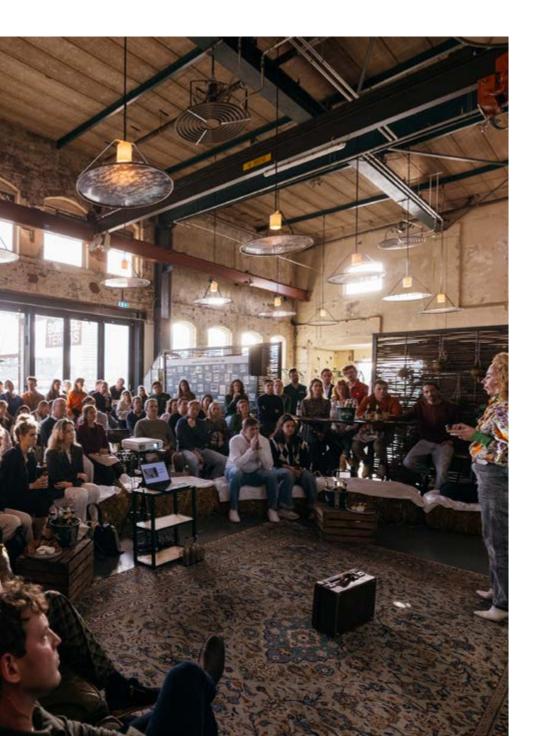

# **TASTING ROOM**

Tasting room is a charming, tranquil space suitable for a variety of events, from book presentations to private lunches or dinners. In this space, you can host your desired event in a semi-private setting. If preferred, we can set up a mobile bar.

## Maximum capacity

Sit-down dinner 80
Cocktail/Walking dinner 100
Theatre-style 80
Meeting 30
(Depending on the layout)