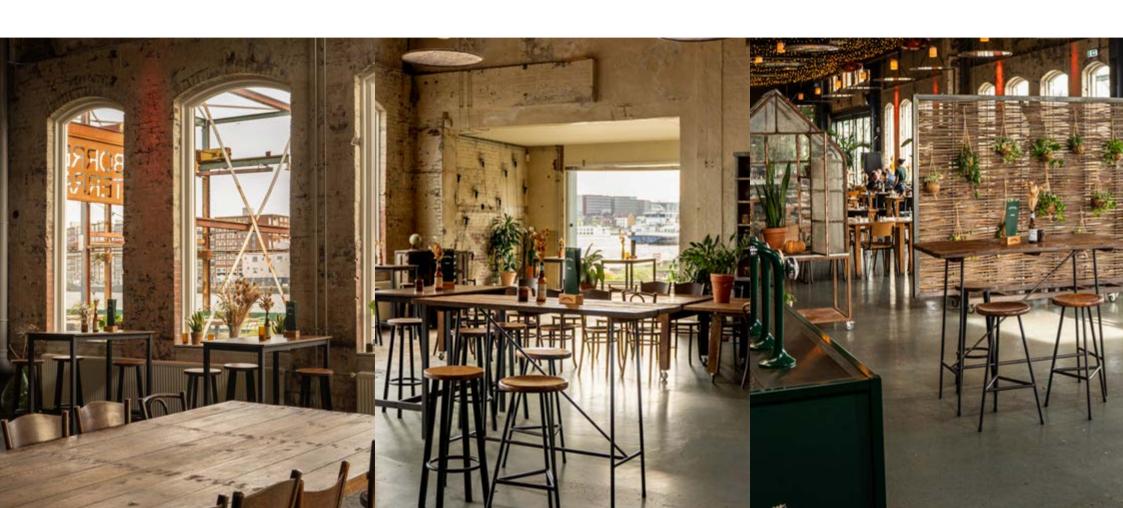

For groups of 10 people or more, we have put together various packages. Lowlander Botanical Bar & Restaurant is divided into different spaces: Tasting room, Restaurant 1, Restaurant 2, Café and the Terrace. If you wish to reserve one of these spaces or a combination of them, we operate with a revenue guarantee. This is a minimum revenue that needs to be achieved within the agreed-upon time and space. If you want to reserve the entire restaurant or terrace, in addition to a revenue guarantee, we also work with a fixed rental fee per space.

#### Dimensions of Lowlander Botanical Bar & Restaurant:

 Restaurant 1:
 116 m²
 Tasting room:
 103 m²

 Restaurant 2:
 83 m²
 Terrace:
 100 m²

 Café:
 362m²
 Total:
 764 m²

## **FLOOR PLAN**