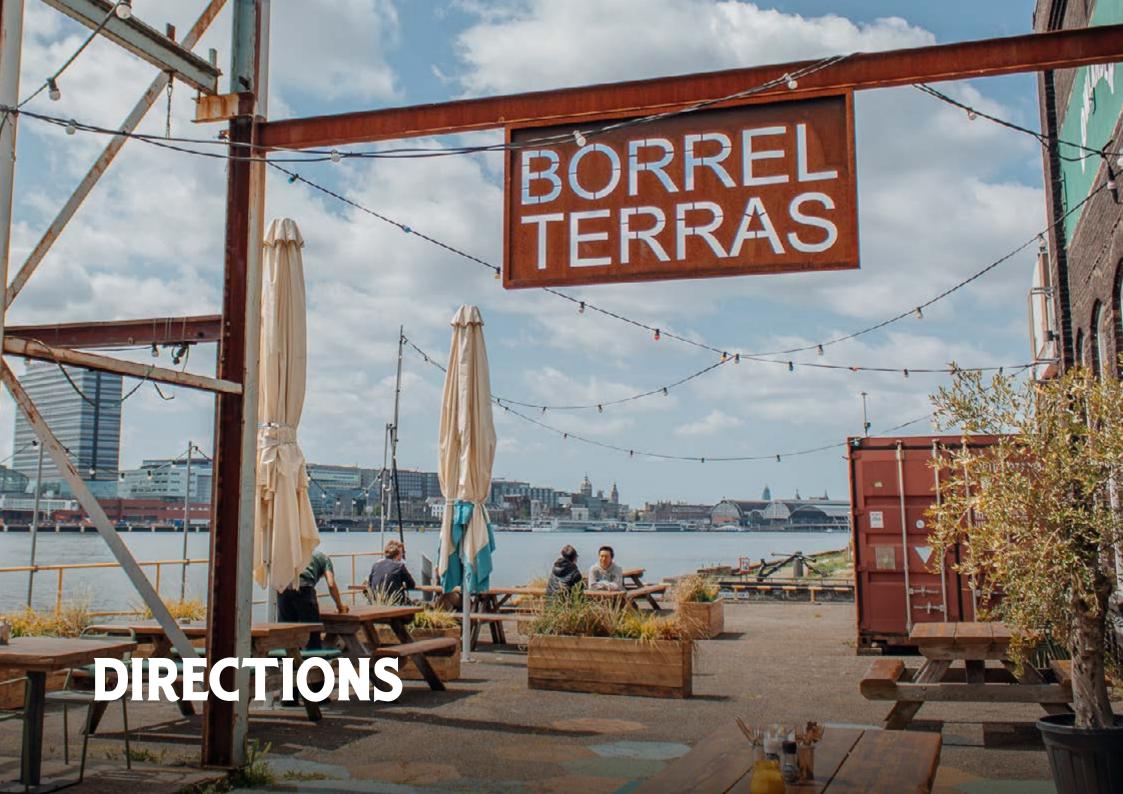

In our commitment to contributing to a better food system, we also prioritize products from local, organic, and environmentally-conscious suppliers, in addition to using surplus ingredients.

LOWLANDER BOTANICAL BAR & RESTAURANT IS LOCATED IN AMSTERDAM NORTH, NEXT TO THE KROMHOUTHAL AND ON THE INDUSTRIAL ESTATE 'DE OVERKANT'. WITH A HUGE SOUTH-FACING TERRACE, ON THE BANKS OF THE IJ RIVER WITH VIEWS OF PASSING BOATS, THIS IS THE IDEAL SETTING FOR LUNCH, DRINKS, OR DINNER.

# THE TERRACE

Drinks Terrace is the perfect place for any occasion during the warmer months. With a view of the IJ river, this is the spot to enjoy Amsterdam on a sunny day. The Terrace is made even better with our outdoor bar.