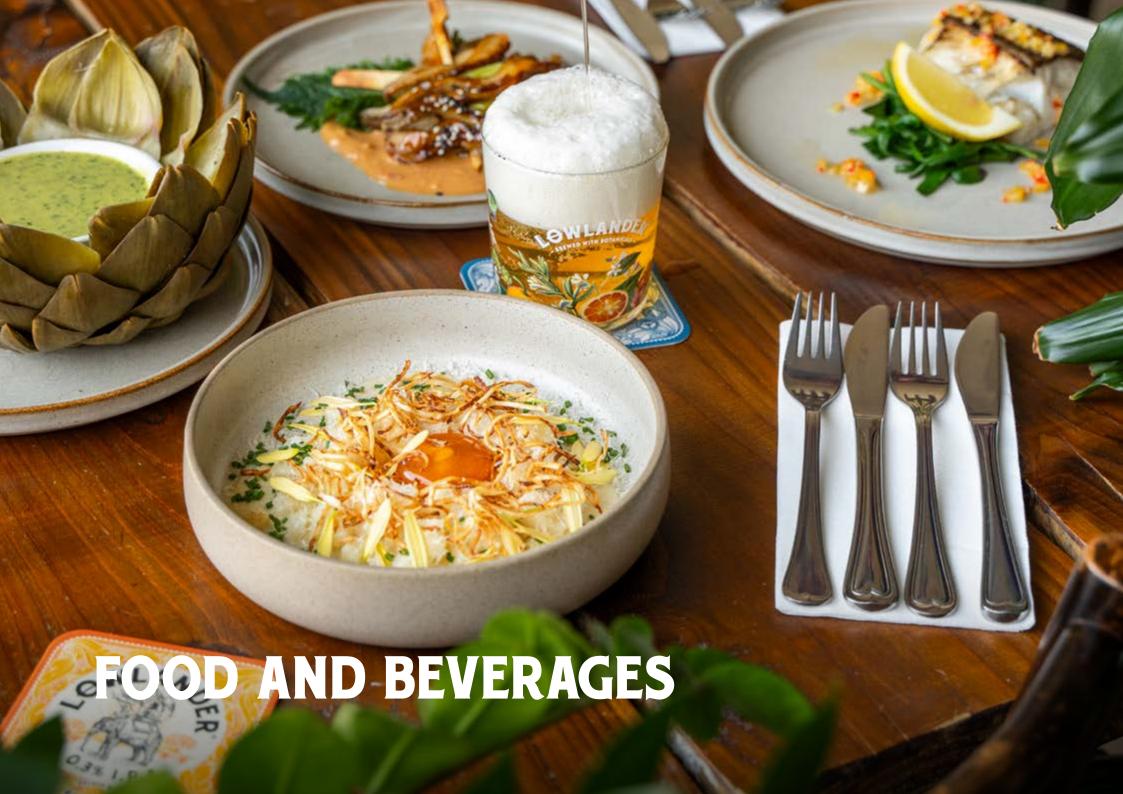

Our mission is to maximize flavors and minimize waste. That's why we utilize surplus and excess ingredients as much as possible – high-quality, seasonal ingredients that would otherwise go to waste – to create flavorful dishes and beverages. Our menu offers a fresh perspective on familiar classics, with each dish prepared using herbs, spices, and techniques that ensure we extract and preserve the most from every flavor. And, of course, we have a thirst quenching selection of botanically brewed beers (both alcoholic and non-alcoholic), botanical sodas, fresh teas, 100% natural juices, botanical cocktails, and beertails.

In our commitment to contributing to a better food system, we also prioritize products from local, organic, and environmentally-conscious suppliers, in addition to using surplus ingredients.

LOWLANDER BOTANICAL BAR & RESTAURANT IS LOCATED IN AMSTERDAM NORTH, NEXT TO THE KROMHOUTHAL AND ON THE INDUSTRIAL ESTATE 'DE OVERKANT'. WITH A HUGE SOUTH-FACING TERRACE, ON THE BANKS OF THE IJ RIVER WITH VIEWS OF PASSING BOATS, THIS IS THE IDEAL SETTING FOR LUNCH, DRINKS, OR DINNER.