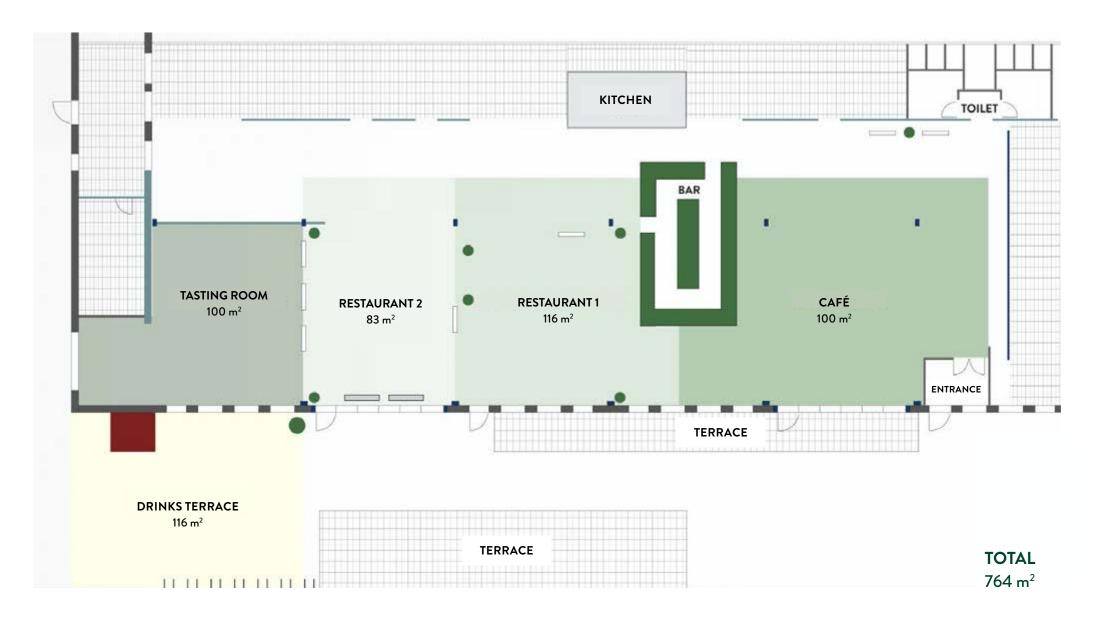

#### Dimensions of Lowlander Botanical Bar & Restaurant:

 Restaurant 1:
 116 m²
 Tasting room:
 103 m²

 Restaurant 2:
 83 m²
 Terrace:
 100 m²

 Café:
 362m²
 Total:
 764 m²

## **FLOOR PLAN**