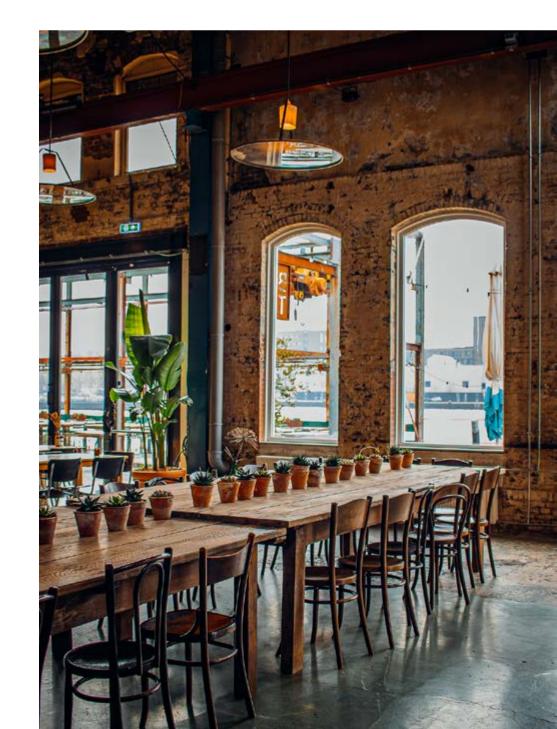

# **TASTING ROOM**

Tasting room is a charming, tranquil space suitable for a variety of events, from book presentations to private lunches or dinners. In this space, you can host your desired event in a semi-private setting. If preferred, we can set up a mobile bar.

## Maximum capacity

Sit-down dinner 80
Cocktail/Walking dinner 100
Theatre-style 80
Meeting 30
(Depending on the layout)