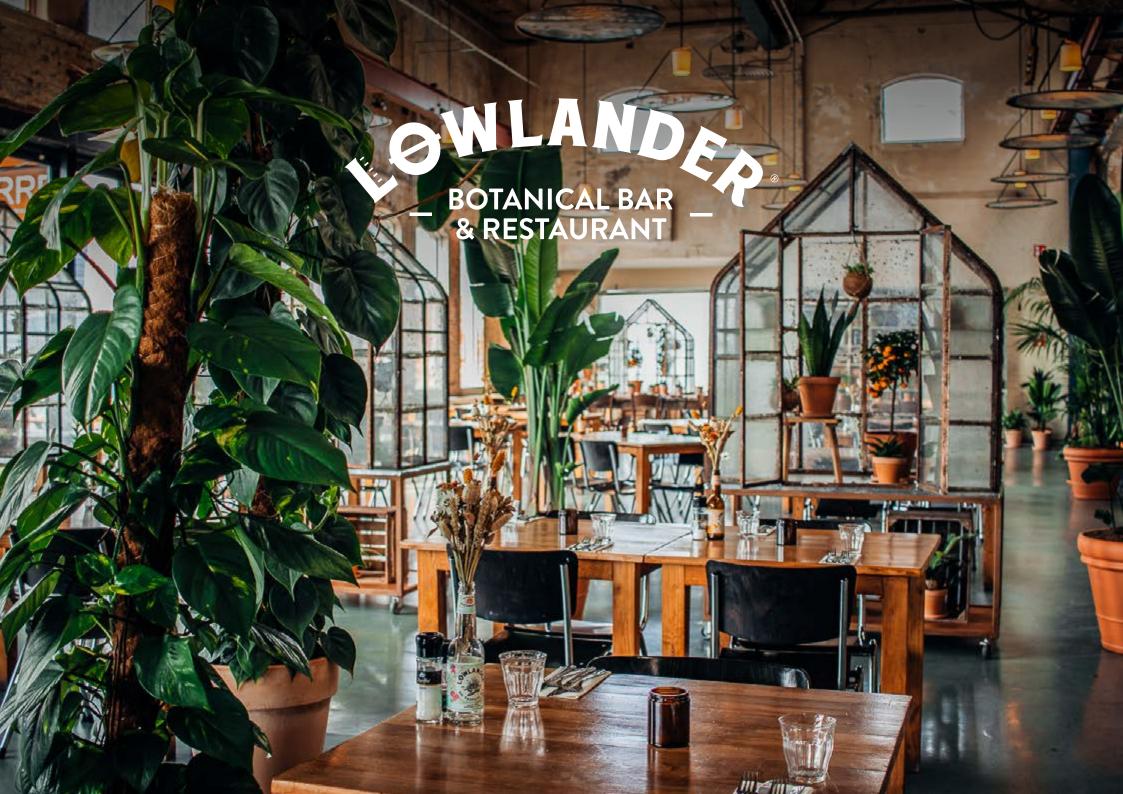

In our commitment to contributing to a better food system, we also prioritize products from local, organic, and environmentally-conscious suppliers, in addition to using surplus ingredients.

LOWLANDER BOTANICAL BAR & RESTAURANT IS LOCATED IN AMSTERDAM NORTH, NEXT TO THE KROMHOUTHAL AND ON THE INDUSTRIAL ESTATE 'DE OVERKANT'. WITH A HUGE SOUTH-FACING TERRACE, ON THE BANKS OF THE IJ RIVER WITH VIEWS OF PASSING BOATS, THIS IS THE IDEAL SETTING FOR LUNCH, DRINKS, OR DINNER.