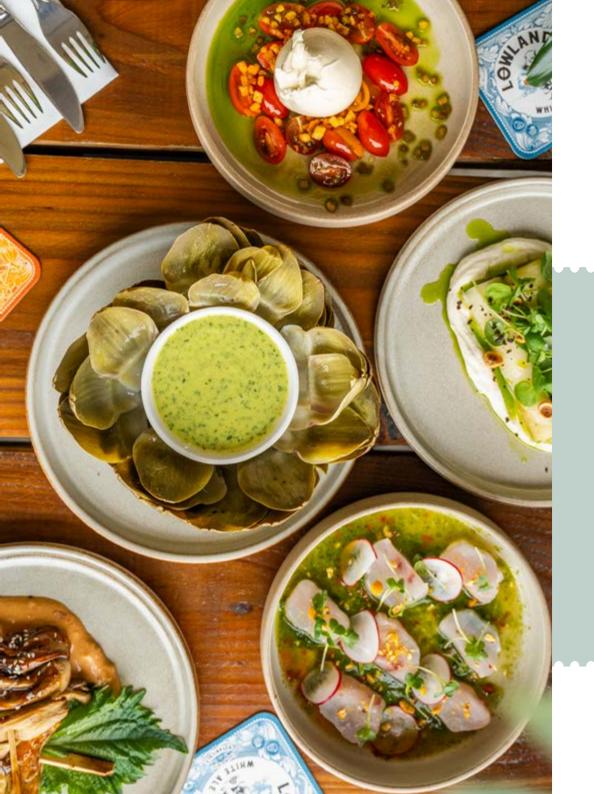

Our mission is to maximize flavors and minimize waste. That's why we utilize surplus and excess ingredients as much as possible – high-quality, seasonal ingredients that would otherwise go to waste – to create flavorful dishes and beverages. Our menu offers a fresh perspective on familiar classics, with each dish prepared using herbs, spices, and techniques that ensure we extract and preserve the most from every flavor. And, of course, we have a thirst quenching selection of botanically brewed beers (both alcoholic and non-alcoholic), botanical sodas, fresh teas, 100% natural juices, botanical cocktails, and beertails.

In our commitment to contributing to a better food system, we also prioritize products from local, organic, and environmentally-conscious suppliers, in addition to using surplus ingredients.

LOWLANDER BOTANICAL BAR & RESTAURANT IS LOCATED IN AMSTERDAM NORTH, NEXT TO THE KROMHOUTHAL AND ON THE INDUSTRIAL ESTATE 'DE OVERKANT'. WITH A HUGE SOUTH-FACING TERRACE, ON THE BANKS OF THE IJ RIVER WITH VIEWS OF PASSING BOATS, THIS IS THE IDEAL SETTING FOR LUNCH, DRINKS, OR DINNER.