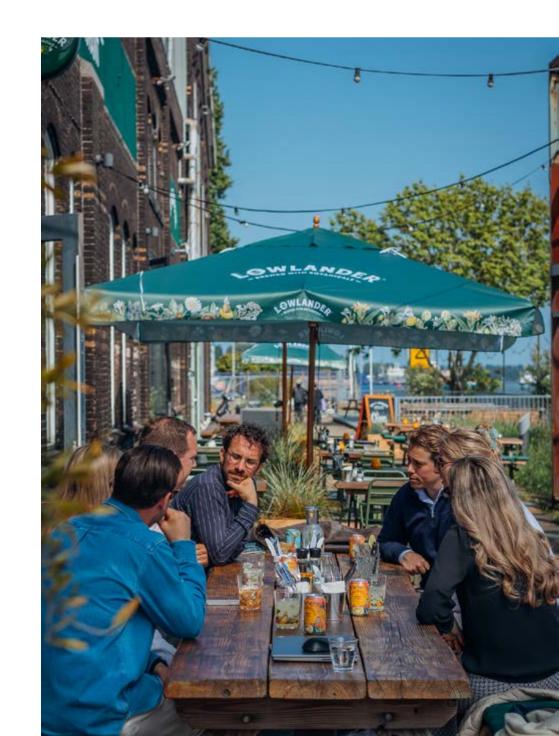

# THE TERRACE

Drinks Terrace is the perfect place for any occasion during the warmer months. With a view of the IJ river, this is the spot to enjoy Amsterdam on a sunny day. The Terrace is made even better with our outdoor bar.

Separately or in combination with the Tasting Room, there are various options for groups and events.

Maximum capacity 100